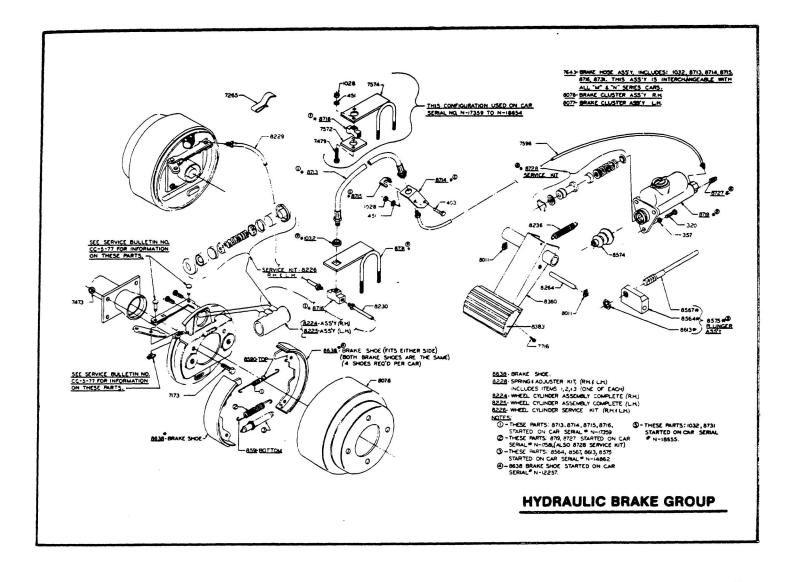

### DOUBLE SPRING FRONT END

| Part No. | Description               | K<br>Factor | Part No. | Description                   | K<br>Factor |
|----------|---------------------------|-------------|----------|-------------------------------|-------------|
| 334      | %" Flatwasher             | 2           | 8035     | Needle Thrust Bearing         | . 2         |
| 357      | %" Lockwasher             | 12          | 8042     | King Pin Assembly             | . 2         |
| 510      | Rubber "O" Ring           | 4           | 8067     | Spindle Bushing - Bronze      | . 2         |
| 706      | %-16 UNC Hex Nut          | 18          | 8068     | Thrust Bearing Washer         | . 6         |
| 1624     | %-16 x 1½ Hex Head Bolt   |             | 8694     | Spindle Assembly (L.H.)       | . 1         |
| 7033     | Tongue Washer             |             | 8695     | Spindle Assembly (R.H.)       | . 1         |
| 7048     | Bronze Bushing            | 2           | 8697     | Front Spring Retainer Plate   | . 1         |
| 7049     | Nylon Bushing             | 2           | 8739     | Top Suspension Mtg. Channel   | . 1         |
| 7050     | Rubber Bushing            | 8           | 8740     | Bottom Suspension Mtg. Plate  | . 1         |
| 7051     | Bushing - Steel Tube      | 4           | 8741     | Top Spring Clevis             | . 2         |
| 7114     | Hub                       |             | 8742     | Top Spring Retainer Plate     | . 1         |
| 7228     | %-16 x 31/4 Hex Head Bolt | 2           | 8745     | Eccentric Assembly            | . 2         |
| 7273     | Dust Seal                 |             | 8747     | Top Spring Pivot Sub Assembly | 1           |
| 7274     | Hub Bearing               |             | 8749     | Top Spring                    | . 4         |
| 7275     | Hub Cap                   |             | 8750     | Bottom Spring                 |             |
| 7554     | 3/16 Grease Fitting       |             | 8751     | Upper Spring Pivot Pin        | . 1         |
| 7840     | 34-16 UNF Hex Slotted Nut | 4           | 8752     | %-16 x 3" Hex Head Bolt       |             |
| 7910     | Cotter Pin                |             | 8754     | %-16 UNC Nylon Insert Locknut |             |