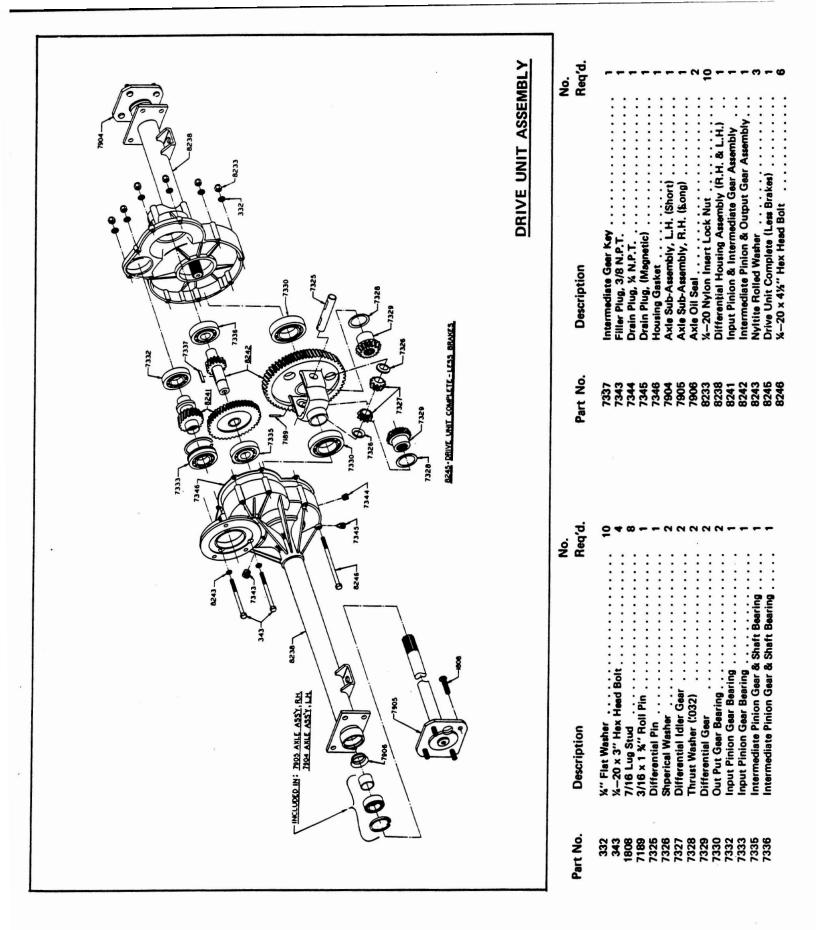

| Part No. | Description                 | No.<br>Req'd. | Part No. | Description                                        | No.<br>Req'd. |
|----------|-----------------------------|---------------|----------|----------------------------------------------------|---------------|
| 343      | 1/4" x 3 Hex Head Bolt      | . 4           | 7747     | Rubber Grommet                                     | . 1           |
| 403      | 1/4" x 5/8" Hex Head Bolt   | . 3           | 8018     | F & R Switch Mounting Bracket                      | . 1           |
| 451      | 1/4" Lock Washer            | . 14          | 8020     | F & R Switch Cam                                   | . 1           |
| 1014     | 1/4" Hex Nut (Brass)        | . 3           | 8021     | F & R Switch Hub                                   | . 1           |
| 1028     | 1/4" Hex Nut                | . 13          | 8022     | F & R Switch Main Shaft                            |               |
| 1032     | Nylon Bushing               | . 3           | 8023     | F & R Switch Control Shaft                         |               |
| 1231     | 1/8" x 1" Roll Pin          |               | 8024     | F & R Switch Stand-Off (Long)                      | . 4           |
| 1703     | 1/4" x 1 1/4" Hex Head Bolt | . 3           | 8028     | F & R Switch Rotor Stop                            | . 1           |
| 4240     | Micro-Switch                | . 1           | 8053     | F & R Switch Case                                  |               |
| 7016     | Switch Rotor                | . 1           | 8054     | F & R Switch Assembly                              |               |
| 7148     | Knob                        | . 1           | 8056     | #4-40 x %" Round Head Screw                        |               |
| 7188     | Rotor Contact               | . 2           | 8057     | #4-40 Hex Nut                                      | . 2           |
| 7189     | 3/16" x 1%" Roll Pin        | . 1           | 8058     | # 4 Lock Washer                                    |               |
| 7591     | *6 Flat Washer              | . 4           | 8248     | "x "x "Phillips Truss Head Maching Screw (Steel) . |               |
| 7627     | Spring                      | . 1           | 8304     | 1/2" Internal Tooth Lock Washer                    | 5000          |
| 7701     | Wire Harness                | . 1           | 8450     | No. 10-24 x 1/2" Hex Head Screw                    | . 2           |