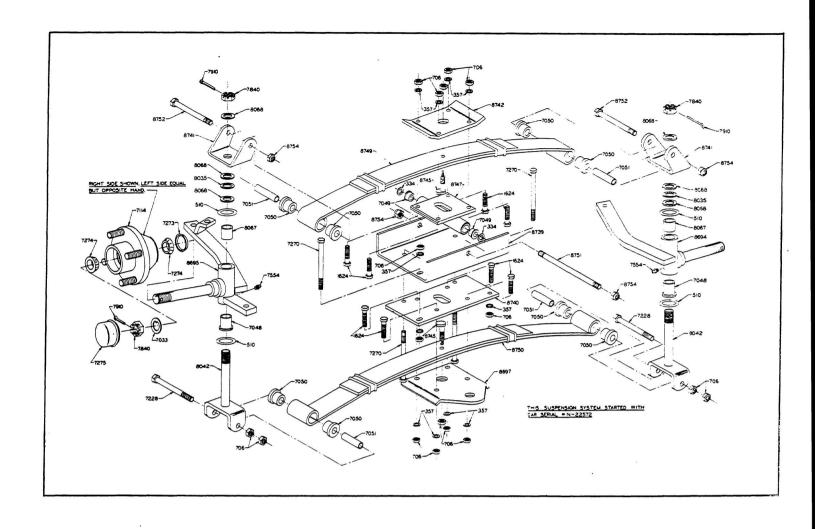

|                          | Description                                                                                                                                                                                                                                                                                                                                                                                                                                                                                                                                                                                                                                                                                                                                                                                                                                                                                                                                                                                                                                                                                                                                                                                                                                                                                                                                                                                                                                                                                                                                                                                                                                                                                                                                                                                                                                                                                                                                                                                                                                                                                                                    | Quantity      | Key No. | Key No. Part No. | Description                                                        | Quantity         |
|--------------------------|--------------------------------------------------------------------------------------------------------------------------------------------------------------------------------------------------------------------------------------------------------------------------------------------------------------------------------------------------------------------------------------------------------------------------------------------------------------------------------------------------------------------------------------------------------------------------------------------------------------------------------------------------------------------------------------------------------------------------------------------------------------------------------------------------------------------------------------------------------------------------------------------------------------------------------------------------------------------------------------------------------------------------------------------------------------------------------------------------------------------------------------------------------------------------------------------------------------------------------------------------------------------------------------------------------------------------------------------------------------------------------------------------------------------------------------------------------------------------------------------------------------------------------------------------------------------------------------------------------------------------------------------------------------------------------------------------------------------------------------------------------------------------------------------------------------------------------------------------------------------------------------------------------------------------------------------------------------------------------------------------------------------------------------------------------------------------------------------------------------------------------|---------------|---------|------------------|--------------------------------------------------------------------|------------------|
| F & R Switch Handle      | andle                                                                                                                                                                                                                                                                                                                                                                                                                                                                                                                                                                                                                                                                                                                                                                                                                                                                                                                                                                                                                                                                                                                                                                                                                                                                                                                                                                                                                                                                                                                                                                                                                                                                                                                                                                                                                                                                                                                                                                                                                                                                                                                          | Н             | 23      | 0008020          | F & R Cam                                                          | · <del></del>    |
| Wire Assembler           | Wire Accomply:                                                                                                                                                                                                                                                                                                                                                                                                                                                                                                                                                                                                                                                                                                                                                                                                                                                                                                                                                                                                                                                                                                                                                                                                                                                                                                                                                                                                                                                                                                                                                                                                                                                                                                                                                                                                                                                                                                                                                                                                                                                                                                                 | <b></b>       | 24      | 0001703          | 14-20 UNC x $14$ ," Hex Head Bolt                                  | က                |
| 14-20 UNC How Mint       | V.:+                                                                                                                                                                                                                                                                                                                                                                                                                                                                                                                                                                                                                                                                                                                                                                                                                                                                                                                                                                                                                                                                                                                                                                                                                                                                                                                                                                                                                                                                                                                                                                                                                                                                                                                                                                                                                                                                                                                                                                                                                                                                                                                           | Н (           | 25      | 0008053          | F & R Switch Case                                                  | ÷                |
| 14" Lockwashor           | יין דור היין | F .           | 56      | 0008028          | F & R Switch Rotor Stop                                            | -                |
| 14-2011NC × 3/           | 1/2-2011NC v 3/4" Phillips Thus Hood Marketin                                                                                                                                                                                                                                                                                                                                                                                                                                                                                                                                                                                                                                                                                                                                                                                                                                                                                                                                                                                                                                                                                                                                                                                                                                                                                                                                                                                                                                                                                                                                                                                                                                                                                                                                                                                                                                                                                                                                                                                                                                                                                  | 12            | 27      | 0000343          | 4-20 UNC x 3" Hex Head Bolt,                                       | 4                |
| Scrow (Stool)            | 4 tunips trus nead Machine                                                                                                                                                                                                                                                                                                                                                                                                                                                                                                                                                                                                                                                                                                                                                                                                                                                                                                                                                                                                                                                                                                                                                                                                                                                                                                                                                                                                                                                                                                                                                                                                                                                                                                                                                                                                                                                                                                                                                                                                                                                                                                     | 4             | 28      | 0008304          | 14" Internal Tooth Lockwasher                                      | 4                |
| No 4 40 Herr Mark        | M4                                                                                                                                                                                                                                                                                                                                                                                                                                                                                                                                                                                                                                                                                                                                                                                                                                                                                                                                                                                                                                                                                                                                                                                                                                                                                                                                                                                                                                                                                                                                                                                                                                                                                                                                                                                                                                                                                                                                                                                                                                                                                                                             |               | 29      | 0008793          | Rotor Contact                                                      | 7                |
| No. 4-40 nex             | inut<br>T                                                                                                                                                                                                                                                                                                                                                                                                                                                                                                                                                                                                                                                                                                                                                                                                                                                                                                                                                                                                                                                                                                                                                                                                                                                                                                                                                                                                                                                                                                                                                                                                                                                                                                                                                                                                                                                                                                                                                                                                                                                                                                                      | 4             | 30      | 0007189          | 3/16" x 14" Roll Pin                                               | <del>, , ,</del> |
| IVO. 4 LOCKWasner        | sner                                                                                                                                                                                                                                                                                                                                                                                                                                                                                                                                                                                                                                                                                                                                                                                                                                                                                                                                                                                                                                                                                                                                                                                                                                                                                                                                                                                                                                                                                                                                                                                                                                                                                                                                                                                                                                                                                                                                                                                                                                                                                                                           | 4             | 31      | 0007016          | Switch Rotor                                                       | ۱ -              |
| Wire Assembly            | Wire Assembly - Reverse Buzzer                                                                                                                                                                                                                                                                                                                                                                                                                                                                                                                                                                                                                                                                                                                                                                                                                                                                                                                                                                                                                                                                                                                                                                                                                                                                                                                                                                                                                                                                                                                                                                                                                                                                                                                                                                                                                                                                                                                                                                                                                                                                                                 | -             | 32      | 0008049          | No. 10 Internal Tooth Lockwasher                                   | ٠<br>•           |
| F & R Switch Stand-Off   | Stand-Off                                                                                                                                                                                                                                                                                                                                                                                                                                                                                                                                                                                                                                                                                                                                                                                                                                                                                                                                                                                                                                                                                                                                                                                                                                                                                                                                                                                                                                                                                                                                                                                                                                                                                                                                                                                                                                                                                                                                                                                                                                                                                                                      | ぜ             | 60      | 0008450          | No. 10-2416" Hex Head Screw                                        | 4 C              |
| No. 6 Flatwasher         | ıer                                                                                                                                                                                                                                                                                                                                                                                                                                                                                                                                                                                                                                                                                                                                                                                                                                                                                                                                                                                                                                                                                                                                                                                                                                                                                                                                                                                                                                                                                                                                                                                                                                                                                                                                                                                                                                                                                                                                                                                                                                                                                                                            | · ∞           | 34      | 0007701          | Wire Harness                                                       | ۷ -              |
| F& R Switch Mtg. Bracket | Mtg. Bracket                                                                                                                                                                                                                                                                                                                                                                                                                                                                                                                                                                                                                                                                                                                                                                                                                                                                                                                                                                                                                                                                                                                                                                                                                                                                                                                                                                                                                                                                                                                                                                                                                                                                                                                                                                                                                                                                                                                                                                                                                                                                                                                   | -             | , es    | 0000403          | 1/20 INC v 5/8" How Hoad Bolt                                      | ٦ د              |
| Limit Switch             |                                                                                                                                                                                                                                                                                                                                                                                                                                                                                                                                                                                                                                                                                                                                                                                                                                                                                                                                                                                                                                                                                                                                                                                                                                                                                                                                                                                                                                                                                                                                                                                                                                                                                                                                                                                                                                                                                                                                                                                                                                                                                                                                |               | 36      | 0001014          | 1/2-20 INC How Nut (Brees)                                         | ာင               |
| <b>Buzzer Assembly</b>   | dy                                                                                                                                                                                                                                                                                                                                                                                                                                                                                                                                                                                                                                                                                                                                                                                                                                                                                                                                                                                                                                                                                                                                                                                                                                                                                                                                                                                                                                                                                                                                                                                                                                                                                                                                                                                                                                                                                                                                                                                                                                                                                                                             | ı <del></del> | 37      | 1010061          | Wire Assembly (Ronomo Burnen)                                      | · c              |
| No. 4-40x3/4"            | No. 4-40x3/4" Round Head Screw                                                                                                                                                                                                                                                                                                                                                                                                                                                                                                                                                                                                                                                                                                                                                                                                                                                                                                                                                                                                                                                                                                                                                                                                                                                                                                                                                                                                                                                                                                                                                                                                                                                                                                                                                                                                                                                                                                                                                                                                                                                                                                 | • 7           | - œ     | 1010101          | Formord & Donord Curital Vit with                                  | 7                |
| Nylon Bushing            |                                                                                                                                                                                                                                                                                                                                                                                                                                                                                                                                                                                                                                                                                                                                                                                                                                                                                                                                                                                                                                                                                                                                                                                                                                                                                                                                                                                                                                                                                                                                                                                                                                                                                                                                                                                                                                                                                                                                                                                                                                                                                                                                | יס יו         | 8       | 0070101          | and mounting bands witch the Without wiring                        |                  |
| F & R Switch Main Shaft  | Main Shaft                                                                                                                                                                                                                                                                                                                                                                                                                                                                                                                                                                                                                                                                                                                                                                                                                                                                                                                                                                                                                                                                                                                                                                                                                                                                                                                                                                                                                                                                                                                                                                                                                                                                                                                                                                                                                                                                                                                                                                                                                                                                                                                     | <b>-</b> , c  |         |                  | Mimbon chock No. 1 No. 9 No. 1 No.                                 |                  |
| Limit Switch             |                                                                                                                                                                                                                                                                                                                                                                                                                                                                                                                                                                                                                                                                                                                                                                                                                                                                                                                                                                                                                                                                                                                                                                                                                                                                                                                                                                                                                                                                                                                                                                                                                                                                                                                                                                                                                                                                                                                                                                                                                                                                                                                                | - ۱           |         |                  | No. E (4) No. 6, NO. 94 (9) No. 2, NO. 3, NO. 4 (8),               |                  |
| No. 10 Flatwasher        | iher                                                                                                                                                                                                                                                                                                                                                                                                                                                                                                                                                                                                                                                                                                                                                                                                                                                                                                                                                                                                                                                                                                                                                                                                                                                                                                                                                                                                                                                                                                                                                                                                                                                                                                                                                                                                                                                                                                                                                                                                                                                                                                                           | <b>-</b> -    | i       |                  | NO. 9 (4), NO. 6, NO. 24 (2), NO. 28 (4), NO. 32,<br>No. 33 No. 34 |                  |
| No. 10 Sheet Metal Screw | etal Screw                                                                                                                                                                                                                                                                                                                                                                                                                                                                                                                                                                                                                                                                                                                                                                                                                                                                                                                                                                                                                                                                                                                                                                                                                                                                                                                                                                                                                                                                                                                                                                                                                                                                                                                                                                                                                                                                                                                                                                                                                                                                                                                     | - t           |         |                  | 10.00, 10.04                                                       |                  |
| F & R Shaft Spring       | ring                                                                                                                                                                                                                                                                                                                                                                                                                                                                                                                                                                                                                                                                                                                                                                                                                                                                                                                                                                                                                                                                                                                                                                                                                                                                                                                                                                                                                                                                                                                                                                                                                                                                                                                                                                                                                                                                                                                                                                                                                                                                                                                           | ı <del></del> |         |                  |                                                                    |                  |
| 1/8" x 1" Roll Pin       | Pin                                                                                                                                                                                                                                                                                                                                                                                                                                                                                                                                                                                                                                                                                                                                                                                                                                                                                                                                                                                                                                                                                                                                                                                                                                                                                                                                                                                                                                                                                                                                                                                                                                                                                                                                                                                                                                                                                                                                                                                                                                                                                                                            | 1             |         |                  |                                                                    |                  |