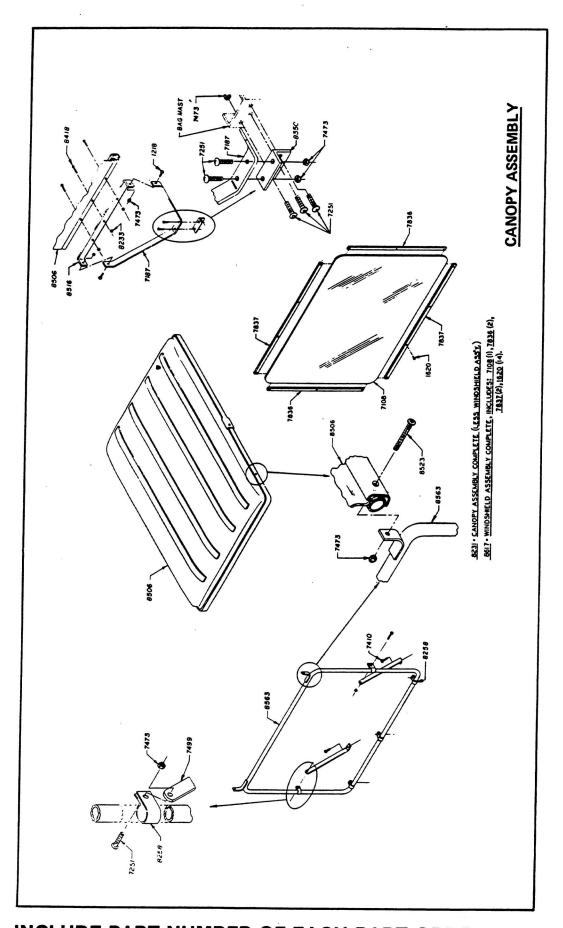

| Part No. | No.  Description Req'd.                          |
|----------|--------------------------------------------------|
| 332      | 1/4" Flatwasher                                  |
| 1107     | "x %" Flat Head Machine Screw                    |
| 7251     | 5/16" x 1" Phillips Head Machine Screw           |
| 7934     | Bag Strap                                        |
| 7935     | Bag Strap with Buckle                            |
| 8113     | Bag Rack Support                                 |
| 8208     | Main Bag Rest Support                            |
| 8212     | Mast and Plate Assembly                          |
| 8233     | %-20 Nylon Insert Lock Nut 10                    |
| 8248     | 14-20 x 1/4" Phillips Head Mach. Screw (Steel) 8 |
| 8347     | Bag Rack Hoop Assembly                           |
| 8348     | Bag Rack Assembly Complete                       |
| 8391     | Vinyl Trim                                       |

## **BAG MAST ASSEMBLY**

| PART NO. | DESCRIPTION                              | NO. REQ'D. |
|----------|------------------------------------------|------------|
| •••      | 1 "THE ARTIST CHIEF                      | 2          |
| 332      | 4 FLATWASHER                             | 1          |
| 334      | 3/8" FLATWASHER                          | <u> </u>   |
| 1107     | ⅓" x 3/4" FLAT HEAD MACHINE SCREW        | 2          |
| 7251     | 5/16" x 1 PHILLIPS HEAD MACHINE SCREW    | 5          |
| 7473     | 5/16"-18 NYLON INSERT LOCKNUT            | 4          |
| 7934     | BAG STRAP                                | 2          |
| 7935     | BAG STRAP WITH BUCKLE                    | 2          |
| 8113     | BAG RACK SUPPORT                         | 1          |
| 8208     | MAIN BAG REST SUPPORT                    | 1          |
| 8212     | MAST AND PLATE ASSEMBLY                  | 1          |
| 8233     | ½"−20 NYLON INSERT LOCKNŮT               | 7          |
| 8248     | ½"-20 x 3/4" PHILLIPS HEAD MACHINE SCREW |            |
|          | (STEEL)                                  | 7          |
| 8347     | BAG RACK HOOP ASSEMBLY                   | 1          |
| 8391     | VINYL TRIM                               | 2          |
| 8612     | PHILLIPS TRUSS HEAD TUBULAR NUT          | 1          |
| 8622     | ¼"-20 x 3/8" PHILLIPS TRUSS HEAD MACHINE |            |
|          | SCREW                                    | 1          |

### "BAG MAST ASSEMBLY"

| Part. No. | Description                                | K<br>Factor |
|-----------|--------------------------------------------|-------------|
| 332       | ¼ Flatwasher                               | 5           |
| 1107      | 14-20 x 34 Flat Head Mach. Screw           |             |
| 7251      | 5/16-18 x 1 Phillips Truss HD. Mach. Screw | 5           |
| 7935      | Bag Strap with Buckle                      | 2           |
| 8113      | Bag Rack Support                           |             |
| 8208      | Main Bag Rest Support                      | 1           |
| 8212      | Mast and Plate Assembly                    | 1           |
| 8233      | 1/4-20 Nylon Insert Locknut                | 9           |
| 8248      | 14-20 x 34 Phillips Truss HD. Mach. Screw  | 4           |
| 8251      | 14-20 x 1 Phillips Truss HD. Mach. Screw   | 3           |
| 8391      | Vinyl Trim                                 | 2           |
| 8463      | Bag Strap                                  | 1           |
| 8805      | Bag Mast Hoop                              | 1           |
| 8806      | Bag Strap Retainer                         | 1           |