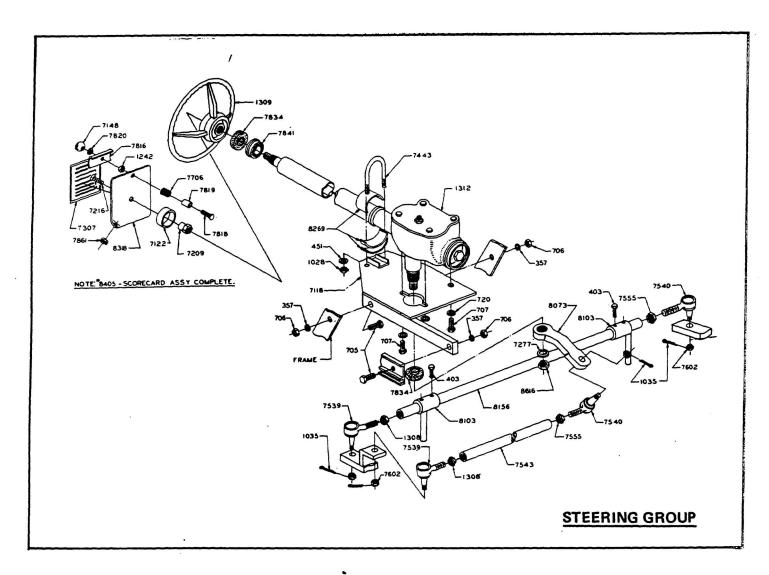

| Part No. | Description                 | No.<br>Req'd. | Part No. | Description                                        | No.<br>Req'd. |
|----------|-----------------------------|---------------|----------|----------------------------------------------------|---------------|
| 343      | 1/4" x 3 Hex Head Bolt      | . 4           | 7747     | Rubber Grommet                                     | . 1           |
| 403      | 1/4" x 5/8" Hex Head Bolt   | . 3           | 8018     | F & R Switch Mounting Bracket                      | . 1           |
| 451      | 1/4" Lock Washer            | . 14          | 8020     | F & R Switch Cam                                   | . 1           |
| 1014     | 1/4" Hex Nut (Brass)        | . 3           | 8021     | F & R Switch Hub                                   | . 1           |
| 1028     | 1/4" Hex Nut                | . 13          | 8022     | F & R Switch Main Shaft                            |               |
| 1032     | Nylon Bushing               | . 3           | 8023     | F & R Switch Control Shaft                         |               |
| 1231     | 1/8" x 1" Roll Pin          |               | 8024     | F & R Switch Stand-Off (Long)                      | . 4           |
| 1703     | 1/4" x 1 1/4" Hex Head Bolt | . 3           | 8028     | F & R Switch Rotor Stop                            | . 1           |
| 4240     | Micro-Switch                | . 1           | 8053     | F & R Switch Case                                  |               |
| 7016     | Switch Rotor                | . 1           | 8054     | F & R Switch Assembly                              |               |
| 7148     | Knob                        | . 1           | 8056     | #4-40 x %" Round Head Screw                        |               |
| 7188     | Rotor Contact               | . 2           | 8057     | #4-40 Hex Nut                                      | . 2           |
| 7189     | 3/16" x 1%" Roll Pin        | . 1           | 8058     | # 4 Lock Washer                                    |               |
| 7591     | *6 Flat Washer              | . 4           | 8248     | "x "x "Phillips Truss Head Maching Screw (Steel) . |               |
| 7627     | Spring                      | . 1           | 8304     | 1/2" Internal Tooth Lock Washer                    | 5000          |
| 7701     | Wire Harness                | . 1           | 8450     | No. 10-24 x 1/2" Hex Head Screw                    | . 2           |

|  | yte- |  |
|--|------|--|
|  |      |  |
|  |      |  |

| Part No. | Description             | No.<br>Req'd. | Part No. | Description                         | No.<br>Regʻd. |
|----------|-------------------------|---------------|----------|-------------------------------------|---------------|
| 343      | ₹# x 3 Hex Head Bolt    | . 4           | 8020     | F & R Switch Cam                    | . 1           |
| 403      | k" x 5/8" Hex Head Bolt |               | 8021     | F & R Switch Hub                    | . 1           |
| 451      | 't" Lock Washer         |               | 8022     | F & R Switch Main Shaft             |               |
| 1014     | hex Nut (Brass)         |               | 8023     | F & R Switch Control Shaft          |               |
| 1028     | THEX Nut                |               | 8024     | F & R Switch Stand-Off (Long)       |               |
| 1032     | Nylon Bushing           |               | 8028     | F & R Switch Rotor Stop             |               |
| 1231     | 1/8" x 1" Roll Pin      | ĩ             | 8049     | #10 Internal Tooth Lock Washer      |               |
| 1703     | h" x lh" Hex Head Bolt  |               | 8053     | F & R Switch Case                   |               |
| 4240     | Micro-Switch            |               | 8054     | F & R Switch Only                   |               |
| 7016     | Switch Rotor            |               | 8056     | #4-40 x 3/4" Round Head Screw       | . 2           |
| 7148     | Knob                    | _             | 8057     | #4-40 Hex Nut                       |               |
| 7188     | Rotor Contact           | _             | 8058     | 44 Lock Washer                      |               |
| 7189     | 3/16" x 1½" Roll Pin    |               | 8248     | %" x 3/4" Phillips Truss Head       |               |
| 7591     | #6 Flat Washer          |               |          | Machine Screw (Steel)               |               |
| 7627     |                         |               | 8304     | " Internal Tooth Lock Washer        |               |
| 7701     | Spring                  |               | 8450     | #10-24 x ½" Hex Head Screw          |               |
| 7747     |                         | -             | 8592     | F & R Switch Handle                 |               |
| 8018     | Rubber Grommet          | i             | 8690     | 4"-20 x 5/8" Hex Socket Set Screw . | i             |