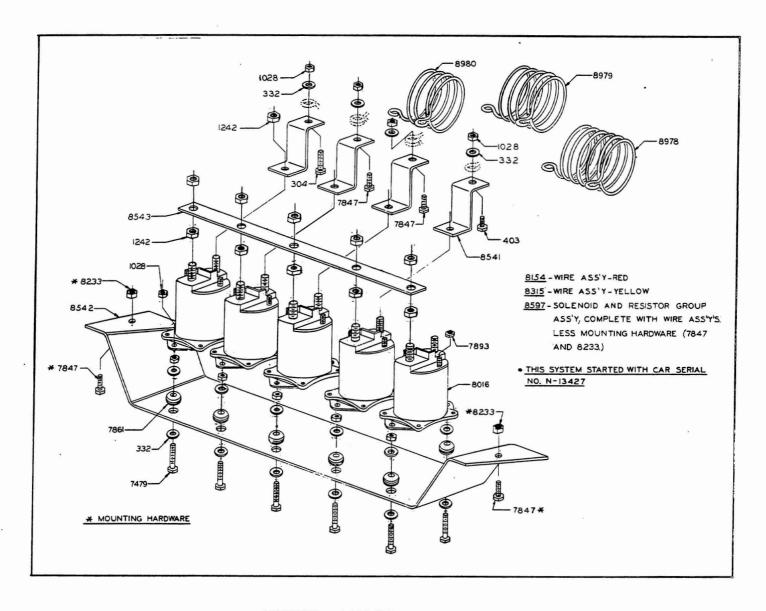

| (3)      |
| 8584   | Steering Wheel                                                          | (1)      |
| 8754   | 3/8-16 Nylon Insert Locknut                                             | (3)      |
| 8756   | Drag Link                                                               | (1)      |



| Part No. | No.<br>Description Req'd. |
|----------|---------------------------|
| 332      | ¼" Flat Washer 20         |
| 1028     | 1/4" - 20 Hex Nut         |
| 1242     | 5/16" - 18 Hex Nut        |
| 1606     | 3/16" x 1/2" Pop Rivet    |
| 7479     | %" x 1%" Hex Bolt 10      |
| 7861     | Rubber Grommet            |
| 8016     | 36 Volt Solenoid          |
| 8308     | Bracket - Solenoid        |
| 8309     | Buss Bar                  |
| 8315     | Wire Assembly             |



### SOLENOID and RESISTOR ASSEMBLY

| Part. No. | Description                    | No.<br>Req'd |
|-----------|--------------------------------|--------------|
| 304       | ¼"-20 x 1" Hex Head Bolt       | 1            |
| 332       | ¼" Flatwasher                  | 24           |
| 403       | ¼"-20 x % Hex Head Bolt        | 1            |
| 1028      | ¼"-20 Hex Nut                  | 24           |
| 1242      | 5/16"-18 Hex Nut               | 15           |
| 7479      | ¼"-20 x 1¼" Hex Head Bolt      | 10           |
| 7847      | ¼"-20 x ¾" Hex Head Bolt       | 4            |
| 7861      | Rubber Grommet                 | 10           |
| 7893      | #10-32 Hex Nut                 | 10           |
| 8016      | 36 Volt Solenoid               | 5            |
| 8154      | Wire