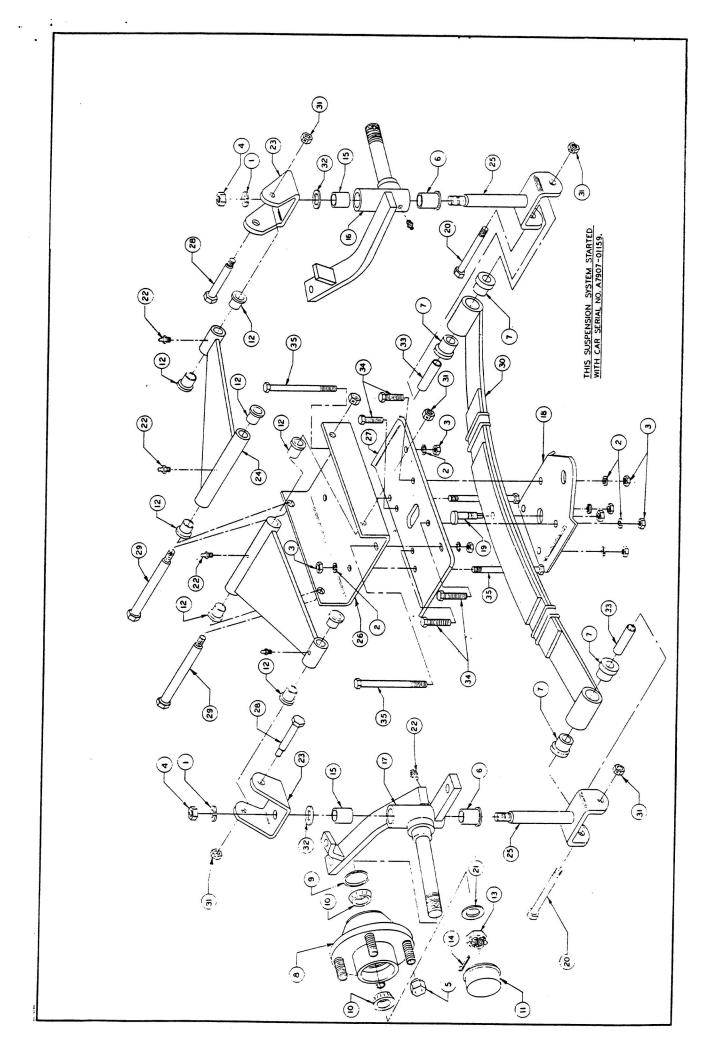

| 01012 | 01012              | 01012          | 01012         | 113          | 7                           | 115            | 910           | 1010177                     | 1010200                      |
| KEY #       | 1               | 2               | က                  | 4     | 2     | 9              | 7              | œ         | 6         | 10          | 11      | 12             | 13                          |       |                        |                     |                     |       |       |          |       |                |       |                  |               |       |                    |                |               |              |                             |                | 33            |                             | 35                           |





| Part No. | Description                      | No.<br>Req'd. | Part No. | Description                             | No.<br>Reg'd. |
|----------|----------------------------------|---------------|----------|-----------------------------------------|---------------|
| 304      | %" x 1" Hex Head Bolt            | . 2           | 7643     | Brake Hose Assembly                     | . 1           |
| 320      | 3/8" x 1" Hex Head Bolt          | . 3           | 7716     | 3/16" x %" Hex Head Self Tapping Screw  | . 2           |
| 357      | 3/8" Lock Washer                 |               | 7899     | Copper Gasket (Front)                   | . 1           |
| 403      | "x 5/8" Hex Head Bolt            |               | 7900     | Copper Gasket (Rear)                    | . 1