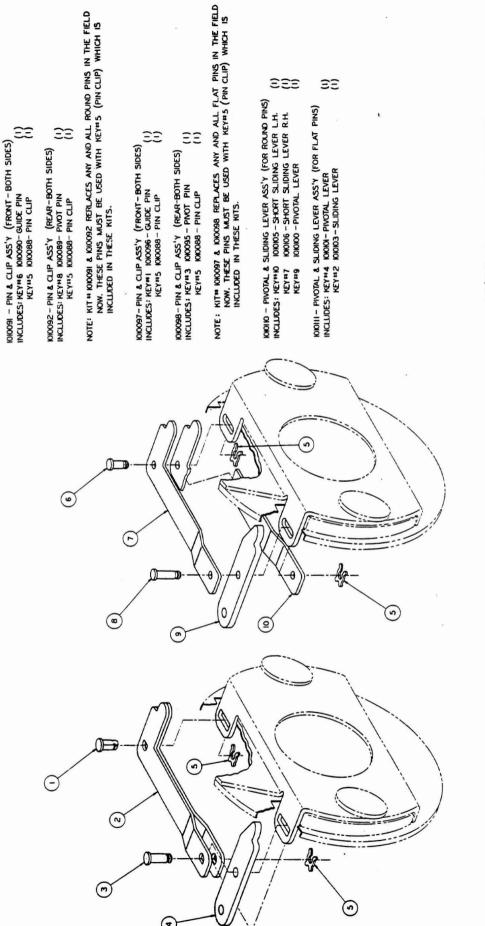

| Part No. | Description                 | No.<br>Req'd. | Part No. | Description                                        | No.<br>Req'd. |
|----------|-----------------------------|---------------|----------|----------------------------------------------------|---------------|
| 343      | 1/4" x 3 Hex Head Bolt      | . 4           | 7747     | Rubber Grommet                                     | . 1           |
| 403      | 1/4" x 5/8" Hex Head Bolt   | . 3           | 8018     | F & R Switch Mounting Bracket                      | . 1           |
| 451      | 1/4" Lock Washer            | . 14          | 8020     | F & R Switch Cam                                   | . 1           |
| 1014     | 1/4" Hex Nut (Brass)        | . 3           | 8021     | F & R Switch Hub                                   | . 1           |
| 1028     | 1/4" Hex Nut                | . 13          | 8022     | F & R Switch Main Shaft                            |               |
| 1032     | Nylon Bushing               | . 3           | 8023     | F & R Switch Control Shaft                         |               |
| 1231     | 1/8" x 1" Roll Pin          |               | 8024     | F & R Switch Stand-Off (Long)                      | . 4           |
| 1703     | 1/4" x 1 1/4" Hex Head Bolt | . 3           | 8028     | F & R Switch Rotor Stop                            | . 1           |
| 4240     | Micro-Switch                | . 1           | 8053     | F & R Switch Case                                  |               |
| 7016     | Switch Rotor                | . 1           | 8054     | F & R Switch Assembly                              |               |
| 7148     | Knob                        | . 1           | 8056     | #4-40 x %" Round Head Screw                        |               |
| 7188     | Rotor Contact               | . 2           | 8057     | #4-40 Hex Nut                                      | . 2           |
| 7189     | 3/16" x 1%" Roll Pin        | . 1           | 8058     | # 4 Lock Washer                                    |               |
| 7591     | *6 Flat Washer              | . 4           | 8248     | "x "x "Phillips Truss Head Maching Screw (Steel) . |               |
| 7627     | Spring                      | . 1           | 8304     | 1/2" Internal Tooth Lock Washer                    | 5000          |
| 7701     | Wire Harness                | . 1           | 8450     | No. 10-24 x 1/2" Hex Head Screw                    | . 2           |

|  | yte- |  |
|--|------|--|
|  |      |  |
|  |      |  |

| Part No. | Description             | No.<br>Req'd. | Part No. | Description                         | No.<br>Regʻd. |
|----------|-------------------------|---------------|----------|-------------------------------------|---------------|
| 343      | ₹# x 3 Hex Head Bolt    | . 4           | 8020     | F & R Switch Cam                    | . 1           |
| 403      | k" x 5/8" Hex Head Bolt |               | 8021     | F & R Switch Hub                    | . 1           |
| 451      | 't" Lock Washer         |               | 8022     | F & R Switch Main Shaft             |               |
| 1014     | hex Nut (Brass)         |               | 8023     | F & R Switch Control Shaft          |               |
| 1028     | THEX Nut                |               | 8024     | F & R Switch Stand-Off (Long)       |               |
| 1032     | Nylon Bushing           |               | 8028     | F & R Switch Rotor Stop             |               |
| 1231     | 1/8" x 1" Roll Pin      | ĩ             | 8049     | #10 Internal Tooth Lock Washer      |               |
| 1703     | h" x lh" Hex Head Bolt  |               | 8053     | F & R Switch Case                   |               |
| 4240     | Micro-Switch            |               | 8054     | F & R Switch Only                   |               |
| 7016     | Switch Rotor            |               | 8056     | #4-40 x 3/4" Round Head Screw       | . 2           |
| 7148     | Knob                    | _             | 8057     | #4-40 Hex Nut                       |               |
| 7188     | Rotor Contact           | _             | 8058     | 44 Lock Washer                      |               |
| 7189     | 3/16" x 1½" Roll Pin    |               | 8248     | %" x 3/4" Phillips Truss Head       |               |
| 7591     | #6 Flat Washer          |               |          | Machine Screw (Steel)               |               |
| 7627     |                         |               | 8304     | " Internal Tooth Lock Washer        |               |
| 7701     | Spring                  |               | 8450     | #10-24 x ½" Hex Head Screw          |               |
| 7747     |                         | -             | 8592     | F & R Switch Handle                 |               |
| 8018     | Rubber Grommet          | i             | 8690     | 4"-20 x 5/8" Hex Socket Set Screw . | i             |