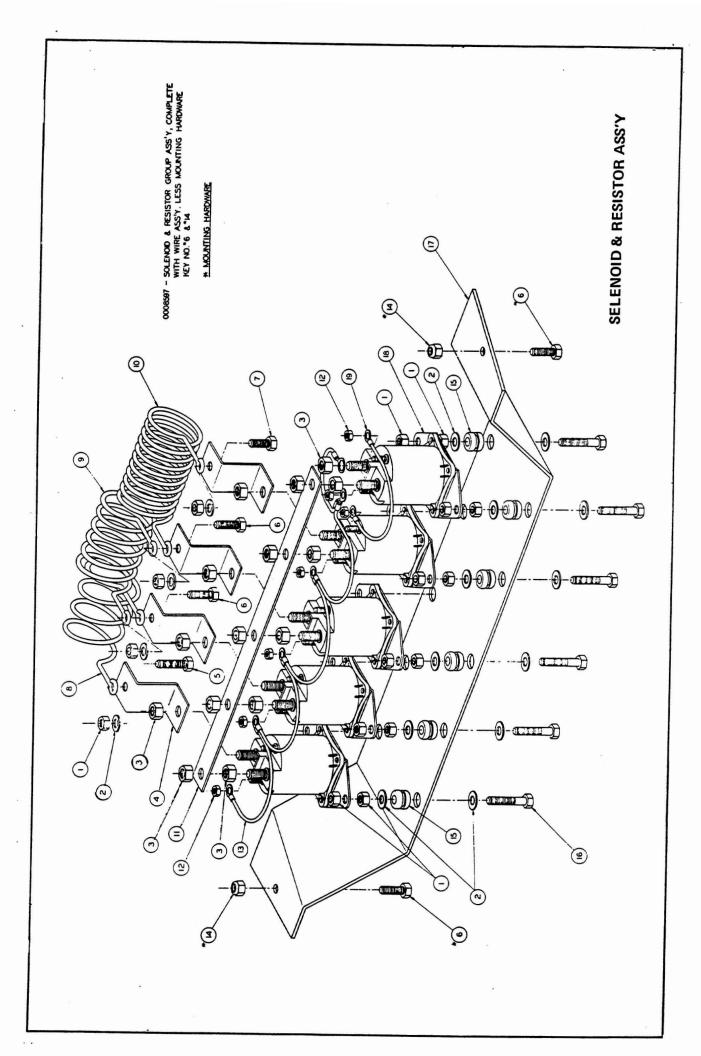

| Part No. | Description                           | No.<br>Req'd. |
|----------|---------------------------------------|---------------|
| 1032     | Nylon Bushing                         | 2             |
| 1226     | "E" Ring                              | 1             |
| 4046     | No. 4-40 x 2-1/8" Rd. Hd. Mach. Screw | 2             |
| 4240     | Limit Switch                          | 4             |
| 4250     | Ball Joint (Accelerator)              | 1             |
| 8011     | Retainer (Lock) Ring                  | 1             |
| 8049     | No. 10 Internal Tooth Lockwasher      | 4             |
| 8050     | No. 10-32 Acorn Nut                   | ż             |
| 8057     | No. 4-40 Hex Nut                      | ž             |
| 8058     | No. 4 Lockwasher                      | 4             |
| 8104     | No. 10-32 x %" Pan Head Mach Screw    | ż             |
| 8299     | Speed Switch Cam                      | ī             |
| 8300     | Speed Switch Case                     | i             |
| 8332     | Speed Switch Shaft                    | i             |
| 8366     | Speed Switch Assembly, Complete       | į             |
| 8410     | Cam Stop                              | 4             |
| 8449     | %-28" Dimpled Lock Nut                | - 1           |
| 8509     | Speed Switch Cover                    | i             |

### SPEED SWITCH ASSEMBLY

| PART NO. | DESCRIPTION                              | NO. REQ'D |
|----------|------------------------------------------|-----------|
| 1032     | NYLON BUSHING                            | 2         |
| 1226     | "E" RING                                 | 1         |
| 4046     | \$4-40 x 2 1/8" ROUND HEAD MACHINE SCREW | 2         |
| 4240     | LIMIT SWITCH                             | 4         |
| 4250     | BALL JOINT (ACCELERATOR)                 | 1         |
| 8011     | RETAINER (LOCK) RING                     | 1         |
| 8049     | #10 INTERNAL TOOTH LOCKWASHER            | 4         |
| 8050     | #10-32 ACORN NUT                         | 2         |
| 8057     | #4-40 HEX NUT                            | 2         |
| 8058     | #4 LOCKWASHER                            | 4         |
| 8104     | #10-32 x 3/4" PAN HEAD MACHINE SCREW     | 2         |
| 8299     | SPEED SWITCH CAM                         | 1         |
| 8300     | SPEED SWITCH CASE                        | 1         |
| 8304     | y" Internal tooth lockwasher             | 1         |
| 8332     | SPEED SWITCH SHAFT                       | 1         |
| 8410     | CAM STOP                                 | 1         |
| 8449     | ₹"-28 DIMPLED LOCKNUT                    | 1         |
| 8509     | SPEED SWITCH COVER                       | 1         |