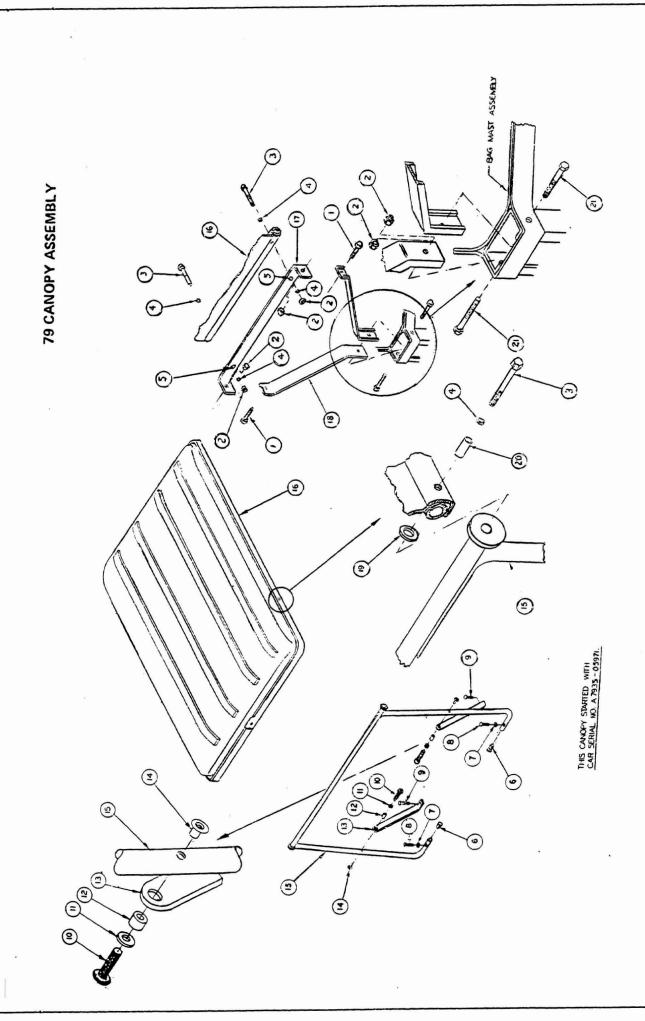

| Part No. | No.  Description Req'd.                          |
|----------|--------------------------------------------------|
| 332      | 1/4" Flatwasher                                  |
| 1107     | "x %" Flat Head Machine Screw                    |
| 7251     | 5/16" x 1" Phillips Head Machine Screw           |
| 7934     | Bag Strap                                        |
| 7935     | Bag Strap with Buckle                            |
| 8113     | Bag Rack Support                                 |
| 8208     | Main Bag Rest Support                            |
| 8212     | Mast and Plate Assembly                          |
| 8233     | %-20 Nylon Insert Lock Nut 10                    |
| 8248     | 14-20 x 1/4" Phillips Head Mach. Screw (Steel) 8 |
| 8347     | Bag Rack Hoop Assembly                           |
| 8348     | Bag Rack Assembly Complete                       |
| 8391     | Vinyl Trim                                       |

## **BAG MAST ASSEMBLY**

| PART NO. | DESCRIPTION                              | NO. REQ'D. |
|----------|------------------------------------------|------------|
| •••      | 1 "THE ARTIST CHIEF                      | 2          |
| 332      | 4 FLATWASHER                             | 1          |
| 334      | 3/8" FLATWASHER                          | <u> </u>   |
| 1107     | ⅓" x 3/4" FLAT HEAD MACHINE SCREW        | 2          |
| 7251     | 5/16" x 1 PHILLIPS HEAD MACHINE SCREW    | 5          |
| 7473     | 5/16"-18 NYLON INSERT LOCKNUT            | 4          |
| 7934     | BAG STRAP                                | 2          |
| 7935     | BAG STRAP WITH BUCKLE                    | 2          |
| 8113     | BAG RACK SUPPORT                         | 1          |
| 8208     | MAIN BAG REST SUPPORT                    | 1          |
| 8212     | MAST AND PLATE ASSEMBLY                  | 1          |
| 8233     | ½"−20 NYLON INSERT LOCKNŮT               | 7          |
| 8248     | ½"-20 x 3/4" PHILLIPS HEAD MACHINE SCREW |            |
|          | (STEEL)                                  | 7          |
| 8347     | BAG RACK HOOP ASSEMBLY                   | 1          |
| 8391     | VINYL TRIM                               | 2          |
| 8612     | PHILLIPS TRUSS HEAD TUBULAR NUT          | 1          |
| 8622     | ¼"-20 x 3/8" PHILLIPS TRUSS HEAD MACHINE |            |
|          | SCREW                                    | 1          |

### "BAG MAST ASSEMBLY"

| Part. No. | Description                                | K<br>Factor |
|-----------|--------------------------------------------|-------------|
| 332       | ¼ Flatwasher                               | 5           |
| 1107      | 14-20 x 34 Flat Head Mach. Screw           |             |
| 7251      | 5/16-18 x 1 Phillips Truss HD. Mach. Screw | 5           |
| 7935      | Bag Strap with Buckle                      | 2           |
| 8113      | Bag Rack Support                           |             |
| 8208      | Main Bag Rest Support                      | 1           |
| 8212      | Mast and Plate Assembly                    | 1           |
| 8233      | 1/4-20 Nylon Insert Locknut                | 9           |
| 8248      | 14-20 x 34 Phillips Truss HD. Mach. Screw  | 4           |
| 8251      | 14-20 x 1 Phillips Truss HD. Mach. Screw   | 3           |
| 8391      | Vinyl Trim                                 | 2           |
| 8463      | Bag Strap                                  | 1           |
| 8805      | Bag Mast Hoop                              | 1           |
| 8806      | Bag Strap Retainer                         | 1           |

| KEY # | PART #  | DESCRIPTION                               | QUANTITY REQ' |
|-------|---------|-------------------------------------------|---------------|
| 1     | 1010434 | PLASTIC BARRELS                           | £             |
| 2     | 1010413 | BAG STRAP ASS'Y                           | 4             |
| 3     | 1010420 | VINYL BAG HOOP TRIM                       |               |
| 4     | 1010433 | SELF CUNCHING FLUSH HD STUD               | 2             |
| 5     | 1010435 | 5/16 - 18 x 1.00 CARRIAGE BOLT            | 7             |
| 9     | 1010394 | WASHER CAP                                | 7             |
| 7     | 0007473 | 5/16 - 18 LOCKNUT                         | 7             |
| 8     | 0001241 | 5/16 FLAT WASHER                          | 7             |
| 6     | 1010313 | HOOP - BAG RACK                           | _             |
| 0     | 0007251 | 5/16 - 18 x 1.00 PH TRUSS HD. MACH. SCREW | REW 1         |
| -     | 1010410 | BUCKLE RETAINER PIN                       | 2             |
| .2    | 1010393 | SPRING                                    | 2             |
| .3    | 1010391 | BUCKLE                                    | 2             |
| 7     | 1010392 | BUSHING                                   | 2             |
| 5.    | 0008233 | ½ x 20 LOCKNUT                            | 7             |
| 9.    | 1010432 | BAG MAST & PLATE WELD ASS'Y               |               |
| 7     | 1010218 | RAKE HOLDER                               |               |
| 8     | 0001107 | 4 - 20 UNC FLAT HEAD SCREW                | 2             |
|       |         |                                           |               |