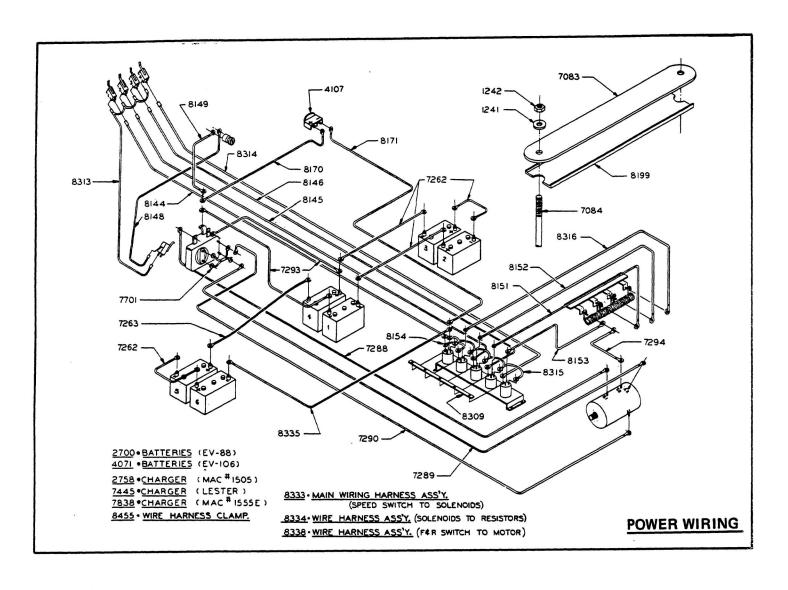

|

INCLUDE PART NUMBER OF EACH PART ORDERED AND SERIAL NUMBER OF CAR



| Part No. | Description               | No.<br>Req'd. | Part No. | Description                 | No.<br>Req'd. |
|----------|---------------------------|---------------|----------|-----------------------------|---------------|
| 1241     | 5/16" Flat Washer         | 6             | 8146     | *18 Blue Assy (80")         |               |
| 1242     | 5/16" Hex Nut             | 6             | 81 48    | *18 Orange Wire Assy (61")  | . 1           |
| 2700     | 6 Volt Battery (EV-88)    |               | 8149     | *18 Green Wire Assy (58")   | . 1           |
| 2758     | Charger (MAC 1505)        |               | 8151     | *10 White Wire Assy (13")   | . 1           |
| 4071     | 6 Volt Battery (EV-106)   |               | 8152     | *10 Red Wire Assy (16")     | . 1           |