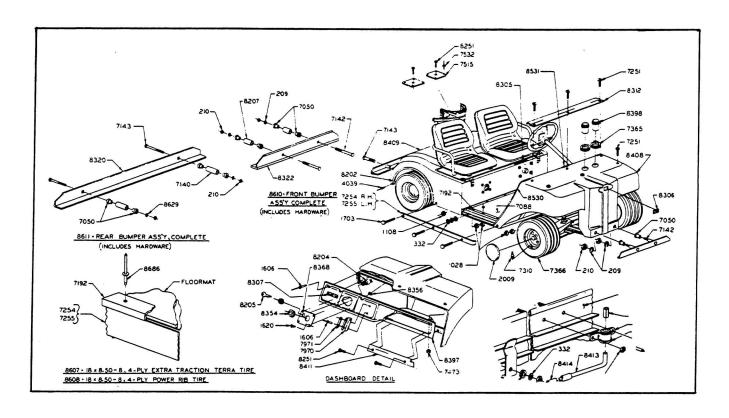

20

|          |                                             | No.    |             |                                                                                                                                                                                                                                                                                                                                                                                                                                                                                                                                                                                                                                                                                                                                                                                                                                                                                                                                                                                                                                                                                                                                                                                                                                                                                                                                                                                                                                                                                                                                                                                                                                                                                                                                                                                                                                                                                                                                                                                                                                                                                                                                | No.    |
|----------|---------------------------------------------|--------|-------------|--------------------------------------------------------------------------------------------------------------------------------------------------------------------------------------------------------------------------------------------------------------------------------------------------------------------------------------------------------------------------------------------------------------------------------------------------------------------------------------------------------------------------------------------------------------------------------------------------------------------------------------------------------------------------------------------------------------------------------------------------------------------------------------------------------------------------------------------------------------------------------------------------------------------------------------------------------------------------------------------------------------------------------------------------------------------------------------------------------------------------------------------------------------------------------------------------------------------------------------------------------------------------------------------------------------------------------------------------------------------------------------------------------------------------------------------------------------------------------------------------------------------------------------------------------------------------------------------------------------------------------------------------------------------------------------------------------------------------------------------------------------------------------------------------------------------------------------------------------------------------------------------------------------------------------------------------------------------------------------------------------------------------------------------------------------------------------------------------------------------------------|--------|
| Part No. | Description                                 | Req'd. | Part No.    | Description                                                                                                                                                                                                                                                                                                                                                                                                                                                                                                                                                                                                                                                                                                                                                                                                                                                                                                                                                                                                                                                                                                                                                                                                                                                                                                                                                                                                                                                                                                                                                                                                                                                                                                                                                                                                                                                                                                                                                                                                                                                                                                                    | Req'd. |
| 183      | 3/16" Flatwasher                            | . 7    | 7532        | 3/16" x 5/16" Pop Rivet                                                                                                                                                                                                                                                                                                                                                                                                                                                                                                                                                                                                                                                                                                                                                                                                                                                                                                                                                                                                                                                                                                                                                                                                                                                                                                                                                                                                                                                                                                                                                                                                                                                                                                                                                                                                                                                                                                                                                                                                                                                                                                        | 8      |
| 209      | ½" Lockwasher                               | . 4    | 7970        | Ball Holder                                                                                                                                                                                                                                                                                                                                                                                                                                                                                                                                                                                                                                                                                                                                                                                                                                                                                                                                                                                                                                                                                                                                                                                                                                                                                                                                                                                                                                                                                                                                                                                                                                                                                                                                                                                                                                                                                                                                                                                                                                                                                                                    | . 1    |
| 210      | ½-13 Hex Nut                                | . 4    | 7971        | Ball Holder Bracket                                                                                                                                                                                                                                                                                                                                                                                                                                                                                                                                                                                                                                                                                                                                                                                                                                                                                                                                                                                                                                                                                                                                                                                                                                                                                                                                                                                                                                                                                                                                                                                                                                                                                                                                                                                                                                                                                                                                                                                                                                                                                                            | . 1    |
| 332      | 1/4" Flatwasher                             | . 7    | 8064        | Front Body Trim                                                                                                                                                                                                                                                                                                                                                                                                                                                                                                                                                                                                                                                                                                                                                                                                                                                                                                                                                                                                                                                                                                                                                                                                                                                                                                                                                                                                                                                                                                                                                                                                                                                                                                                                                                                                                                                                                                                                                                                                                                                                                                                | . 1    |
| 1028     | %"-20 Hex Nut                               | . 8    | 8202        | Rear Fender Trim                                                                                                                                                                                                                                                                                                                                                                                                                                                                                                                                                                                                                                                                                                                                                                                                                                                                                                                                                                                                                                                                                                                                                                                                                                                                                                                                                                                                                                                                                                                                                                                                                                                                                                                                                                                                                                                                                                                                                                                                                                                                                                               | . 2    |
| 1108     | %"-20 Dimpled Locknut                       | . 4    | 8204        | Key Switch                                                                                                                                                                                                                                                                                                                                                                                                                                                                                                                                                                                                                                                                                                                                                                                                                                                                                                                                                                                                                                                                                                                                                                                                                                                                                                                                                                                                                                                                                                                                                                                                                                                                                                                                                                                                                                                                                                                                                                                                                                                                                                                     | . 1    |
| 1606     | 3/16" x 1/4" Pop Rivet                      | . 18   | 8205        | Switch Key                                                                                                                                                                                                                                                                                                                                                                                                                                                                                                                                                                                                                                                                                                                                                                                                                                                                                                                                                                                                                                                                                                                                                                                                                                                                                                                                                                                                                                                                                                                                                                                                                                                                                                                                                                                                                                                                                                                                                                                                                                                                                                                     | . 1    |
| 1620     | No. 10 x %" Sheet Metal Screw               | . 4    | 8251        | 1/4"-20 x 1" Phillips Head Mach. Screw                                                                                                                                                                                                                                                                                                                                                                                                                                                                                                                                                                                                                                                                                                                                                                                                                                                                                                                                                                                                                                                                                                                                                                                                                                                                                                                                                                                                                                                                                                                                                                                                                                                                                                                                                                                                                                                                                                                                                                                                                                                                                         | . 4    |
| 1703     | %"-20 x 1 %" Hex Head Bolt                  | . 6    | 8305        | Forward-Reverse Logo                                                                                                                                                                                                                                                                                                                                                                                                                                                                                                                                                                                                                                                                                                                                                                                                                                                                                                                                                                                                                                                                                                                                                                                                                                                                                                                                                                                                                                                                                                                                                                                                                                                                                                                                                                                                                                                                                                                                                                                                                                                                                                           |        |
| 2009     | Wheel Cover                                 | . 4    | 8306        | "JM" Logo                                                                                                                                                                                                                                                                                                                                                                                                                                                                                                                                                                                                                                                                                                                                                                                                                                                                                                                                                                                                                                                                                                                                                                                                                                                                                                                                                                                                                                                                                                                                                                                                                                                                                                                                                                                                                                                                                                                                                                                                                                                                                                                      | . 1    |
| 4039     | 5/32 x 3/8" Pop Rivet                       | . 4    | 8307        | "Club Car" Logo                                                                                                                                                                                                                                                                                                                                                                                                                                                                                                                                                                                                                                                                                                                                                                                                                                                                                                                                                                                                                                                                                                                                                                                                                                                                                                                                                                                                                                                                                                                                                                                                                                                                                                                                                                                                                                                                                                                                                                                                                                                                                                                | . 1    |
| 7050     | Rubber Bushing                              |        | 8312        | Kick Plate                                                                                                                                                                                                                                                                                                                                                                                                                                                                                                                                                                                                                                                                                                                                                                                                                                                                                                                                                                                                                                                                                                                                                                                                                                                                                                                                                                                                                                                                                                                                                                                                                                                                                                                                                                                                                                                                                                                                                                                                                                                                                                                     | . 1    |
| 7088     | Floor Mat                                   | . 1    | 8354        | Steering Column Grommet                                                                                                                                                                                                                                                                                                                                                                                                                                                                                                                                                                                                                                                                                                                                                                                                                                                                                                                                                                                                                                                                                                                                                                                                                                                                                                                                                                                                                                                                                                                                                                                                                                                                                                                                                                                                                                                                                                                                                                                                                                                                                                        | . 1    |
| 7142     | 1/2"-13 x 4" Carriage Bolt                  | . 2    | 8356        | Dash Plate Clip                                                                                                                                                                                                                                                                                                                                                                                                                                                                                                                                                                                                                                                                                                                                                                                                                                                                                                                                                                                                                                                                                                                                                                                                                                                                                                                                                                                                                                                                                                                                                                                                                                                                                                                                                                                                                                                                                                                                                                                                                                                                                                                | . 4    |
| 7143     | ½"-13 x 5½" Carriage Bolt                   | . 2    | 8368        | Dash Cover Plate                                                                                                                                                                                                                                                                                                                                                                                                                                                                                                                                                                                                                                                                                                                                                                                                                                                                                                                                                                                                                                                                                                                                                                                                                                                                                                                                                                                                                                                                                                                                                                                                                                                                                                                                                                                                                                                                                                                                                                                                                                                                                                               | . 1    |
| 7192     | Floor Mat Retainer                          |        | 8397        | Dashboard                                                                                                                                                                                                                                                                                                                                                                                                                                                                                                                                                                                                                                                                                                                                                                                                                                                                                                                                                                                                                                                                                                                                                                                                                                                                                                                                                                                                                                                                                                                                                                                                                                                                                                                                                                                                                                                                                                                                                                                                                                                                                                                      |        |
| 7251     | 5/16"-18 x 1" Phillips Truss Hd. Mach Screw | . 6    | 8398        | Drink Cup Holder                                                                                                                                                                                                                                                                                                                                                                                                                                                                                                                                                                                                                                                                                                                                                                                                                                                                                                                                                                                                                                                                                                                                                                                                                                                                                                                                                                                                                                                                                                                                                                                                                                                                                                                                                                                                                                                                                                                                                                                                                                                                                                               |        |
| 7254     | Scuff Plate - R.H                           | . 1    | 8408        | Cowl                                                                                                                                                                                                                                                                                                                                                                                                                                                                                                                                                                                                                                                                                                                                                                                                                                                                                                                                                                                                                                                                                                                                                                                                                                                                                                                                                                                                                                                                                                                                                                                                                                                                                                                                                                                                                                                                                                                                                                                                                                                                                                                           |        |
| 7255     | Scuff Plate - L.H                           |        | 8409        | Body                                                                                                                                                                                                                                                                                                                                                                                                                                                                                                                                                                                                                                                                                                                                                                                                                                                                                                                                                                                                                                                                                                                                                                                                                                                                                                                                                                                                                                                                                                                                                                                                                                                                                                                                                                                                                                                                                                                                                                                                                                                                                                                           |        |
| 7310     | Valve Stem                                  |        | 8530        | Cowl Trim - Sides                                                                                                                                                                                                                                                                                                                                                                                                                                                                                                                                                                                                                                                                                                                                                                                                                                                                                                                                                                                                                                                                                                                                                                                                                                                                                                                                                                                                                                                                                                                                                                                                                                                                                                                                                                                                                                                                                                                                                                                                                                                                                                              |        |
| 7365     | Drink Cup Binding                           |        | 8531        | Cowl-Trim - Top                                                                                                                                                                                                                                                                                                                                                                                                                                                                                                                                                                                                                                                                                                                                                                                                                                                                                                                                                                                                                                                                                                                                                                                                                                                                                                                                                                                                                                                                                                                                                                                                                                                                                                                                                                                                                                                                                                                                                                                                                                                                                                                |        |
| 7366     | Tire & Wheel Assy, Complete                 | . 4    | 8610        | Front Bumper Assembly                                                                                                                                                                                                                                                                                                                                                                                                                                                                                                                                                                                                                                                                                                                                                                                                                                                                                                                                                                                                                                                                                                                                                                                                                                                                                                                                                                                                                                                                                                                                                                                                                                                                                                                                                                                                                                                                                                                                                                                                                                                                                                          | . 1    |
| 7473     | 5/16"-18 Nylon Insert Locknut               | . 8    | 8611        | Rear Bumper Assembly                                                                                                                                                                                                                                                                                                                                                                                                                                                                                                                                                                                                                                                                                                                                                                                                                                                                                                                                                                                                                                                                                                                                                                                                                                                                                                                                                                                                                                                                                                                                                                                                                                                                                                                                                                                                                                                                                                                                                                                                                                                                                                           | . 1    |
| 7515     | Bag Well Mat                                |        | (F) (D) (1) | the second contract of the second sec |        |

| PART NO. | DESCRIPTION                                  | NO. REQ'D |
|----------|----------------------------------------------|-----------|
| 183      | 3/16" FLATWASHER                             | 7         |
| 209      | ' LOCKWASHER                                 | 2         |
| 210      | 3"-13 HEX NUT                                | 4         |
| 332      | ' FLATWASHER                                 | 6         |
| 1028     | ½"-20 HEX NUT                                | 8         |
| 1108     | k"-20 DIMPLED LOCKNUT                        | 2         |
| 1606     | 3/16" x 's" POP RIVET                        | 19        |
| 1620     | #10 x 3/4" SHEET METAL SCREW                 | 4         |
| 1703     | "-20 x 1½" HEX HEAD BOLT                     | 6         |
| 2009     | WHEEL COVER                                  | 4         |
| 4039     | 5/32" x 3/8" POP RIVET                       | 4         |
| 7050     | RUBBER BUSHING                               | 8         |
| 7088     | FLOOR MAT                                    | ĭ         |
| 7140     | REAR BUMPER EXTENSION                        | 2         |
| 7142     | '2"-13 x 4" CARRIAGE BOLT                    | 2         |
| 7143     | 5"-13 x 55" CARRIAGE BOLT                    | 2         |
| 7192     | FLOOR MAT RETAINER                           | 2         |
| 7251     | 5/16"-18 x 1" PHILLIPS TRUSS HD. MACH. SCREW |           |
| 7254     | SCUFF PLATE R.H.                             | ĭ         |
| 7255     | SCUFF PLATE L.H.                             | ī         |
| 7310     | VALVE STEM                                   | 4         |
| 7365     | DRINK CUP BINDING                            | 2         |
| 7366     | TIRE & WHEEL ASSY, COMPLETE                  | 4         |
| 7473     | 5/16"-18 NYLON INSERT LOCKNUT                | 3         |
| 7515     | BAG WELL MAT                                 | 2         |
| 7532     | 3/16" x 5/16" POP RIVET                      | 8         |
| 7970     | BALL HOLDER                                  | i         |
| 7971     | BALL HOLDER BRACKET                          | ī         |
| 8064     | FRONT BODY TRIM                              | ī         |
| 8202     | REAR FENDER TRIM                             | 2         |
| 8204     | KEY SWITCH                                   | 1         |
| 8205     | SWITCH KEY                                   | 1         |
| 8207     | FRONT BUMPER EXTENSION                       | 2         |
| 8251     | 4"-20 x 1" PHILLIPS HEAD MACHINE SCREW       | 4         |
| 8305     | FORWARD-REVERSE LOGO                         | 1         |
| 8306     | "J-M" LOGO                                   | 1         |
| 8307     | "CLUB CAR" LOGO                              | 1         |
| 8312     | KICK PLATE                                   | 1         |
| 8320     | REAR BUMPER                                  | 1         |
| 8322     | FRONT BUMPER                                 | 1         |
| 8354     | STEERING COLUMN GRONNET                      | 1         |
| 8356     | DASH PLATE CLIP                              | 4         |
| 8368     | DASH COVER PLATE                             | 1         |
| 8397     | DASHBOARD                                    | 1         |
| 8398     | DRINK CUP HOLDER                             | 2         |
| 8408     | COWL                                         | 1         |
| 8409     | BODY                                         | 1         |
| 8411     | DASHBOARD RETAINER TRIM                      | 1         |
| 8530     | COWL TRIM-SIDES                              | 2         |
| 8531     | COWL TRIM-TOP                                | 1         |
| 8629     | 'INTERNAL TOOTH LOCK WASHER                  | 2         |
| 8686     | 3/16" x 5/8" POP RIVET                       | 6         |