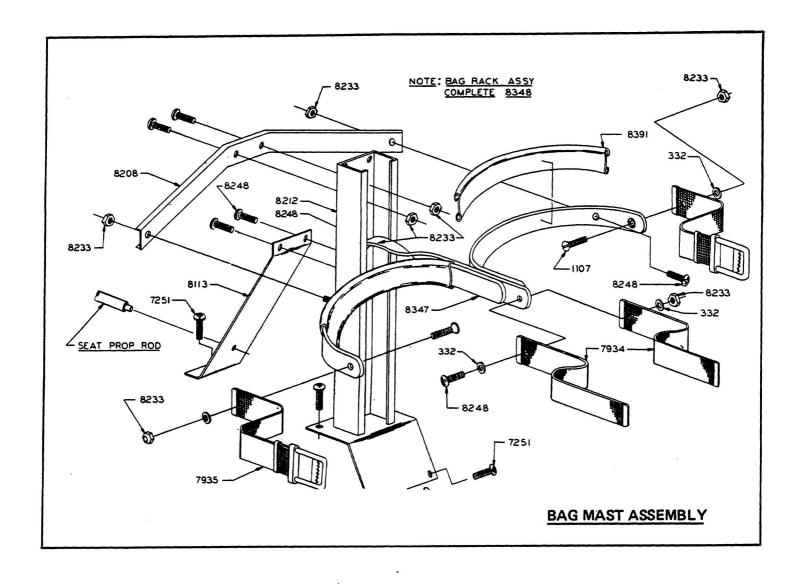

| Part No. | No.  Description Req'd.                          |
|----------|--------------------------------------------------|
| 332      | 1/4" Flatwasher                                  |
| 1107     | "x %" Flat Head Machine Screw                    |
| 7251     | 5/16" x 1" Phillips Head Machine Screw           |
| 7934     | Bag Strap                                        |
| 7935     | Bag Strap with Buckle                            |
| 8113     | Bag Rack Support                                 |
| 8208     | Main Bag Rest Support                            |
| 8212     | Mast and Plate Assembly                          |
| 8233     | %-20 Nylon Insert Lock Nut 10                    |
| 8248     | 14-20 x 1/4" Phillips Head Mach. Screw (Steel) 8 |
| 8347     | Bag Rack Hoop Assembly                           |
| 8348     | Bag Rack Assembly Complete                       |
| 8391     | Vinyl Trim                                       |

## **BAG MAST ASSEMBLY**

| PART NO. | DESCRIPTION                              | NO. REQ'D. |
|----------|------------------------------------------|------------|
| •••      | 1 "THE ARTIST CHIEF                      | 2          |
| 332      | 4 FLATWASHER                             | 1          |
| 334      | 3/8" FLATWASHER                          | <u> </u>   |
| 1107     | ⅓" x 3/4" FLAT HEAD MACHINE SCREW        | 2          |
| 7251     | 5/16" x 1 PHILLIPS HEAD MACHINE SCREW    | 5          |
| 7473     | 5/16"-18 NYLON INSERT LOCKNUT            | 4          |
| 7934     | BAG STRAP                                | 2          |
| 7935     | BAG STRAP WITH BUCKLE                    | 2          |
| 8113     | BAG RACK SUPPORT                         | 1          |
| 8208     | MAIN BAG REST SUPPORT                    | 1          |
| 8212     | MAST AND PLATE ASSEMBLY                  | 1          |
| 8233     | ½"−20 NYLON INSERT LOCKNŮT               | 7          |
| 8248     | ½"-20 x 3/4" PHILLIPS HEAD MACHINE SCREW |            |
|          | (STEEL)                                  | 7          |
| 8347     | BAG RACK HOOP ASSEMBLY                   | 1          |
| 8391     | VINYL TRIM                               | 2          |
| 8612     | PHILLIPS TRUSS HEAD TUBULAR NUT          | 1          |
| 8622     | ¼"-20 x 3/8" PHILLIPS TRUSS HEAD MACHINE |            |
|          | SCREW                                    | 1          |

### "BAG MAST ASSEMBLY"

| Part. No. | Description                                | K<br>Factor |
|-----------|--------------------------------------------|-------------|
| 332       | ¼ Flatwasher                               | 5           |
| 1107      | 14-20 x 34 Flat Head Mach. Screw           |             |
| 7251      | 5/16-18 x 1 Phillips Truss HD. Mach. Screw | 5           |
| 7935      | Bag Strap with Buckle                      | 2           |
| 8113      | Bag Rack Support                           |             |
| 8208      | Main Bag Rest Support                      | 1           |
| 8212      | Mast and Plate Assembly                    | 1           |
| 8233      | 1/4-20 Nylon Insert Locknut                | 9           |
| 8248      | 14-20 x 34 Phillips Truss HD. Mach. Screw  | 4           |
| 8251      | 14-20 x 1 Phillips Truss HD. Mach. Screw   | 3           |
| 8391      | Vinyl Trim                                 | 2           |
| 8463      | Bag Strap                                  | 1           |
| 8805      | Bag Mast Hoop                              | 1           |
| 8806      | Bag Strap Retainer                         | 1           |

| KEY # | PART #  | DESCRIPTION                               | QUANTITY REQ' |
|-------|---------|-------------------------------------------|---------------|
| 1     | 1010434 | PLASTIC BARRELS                           | £             |
| 2     | 1010413 | BAG STRAP ASS'Y                           | 4             |
| 3     | 1010420 | VINYL BAG HOOP TRIM                       |               |
| 4     | 1010433 | SELF CUNCHING FLUSH HD STUD               | 2             |
| 5     | 1010435 | 5/16 - 18 x 1.00 CARRIAGE BOLT            | 7             |
| 9     | 1010394 | WASHER CAP                                | 7             |
| 7     | 0007473 | 5/16 - 18 LOCKNUT                         | 7             |
| 8     | 0001241 | 5/16 FLAT WASHER                          | 7             |
| 6     | 1010313 | HOOP - BAG RACK                           | _             |
| 0     | 0007251 | 5/16 - 18 x 1.00 PH TRUSS HD. MACH. SCREW | REW 1         |
| -     | 1010410 | BUCKLE RETAINER PIN                       | 2             |
| .2    | 1010393 | SPRING                                    | 2             |
| .3    | 1010391 | BUCKLE                                    | 2             |
| 7     | 1010392 | BUSHING                                   | 2             |
| 5.    | 0008233 | ½ x 20 LOCKNUT                            | 7             |
| 9.    | 1010432 | BAG MAST & PLATE WELD ASS'Y               |               |
| 7     | 1010218 | RAKE HOLDER                               |               |
| 8     | 0001107 | 4 - 20 UNC FLAT HEAD SCREW                | 2             |
|       |         |                                           |               |