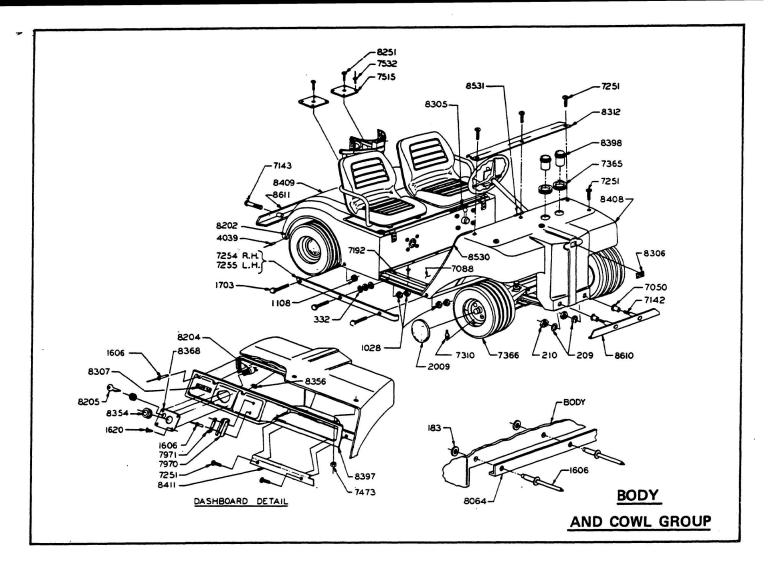

20

|          |                                             | No.    |             |                                                                                                                                                                                                                                                                                                                                                                                                                                                                                                                                                                                                                                                                                                                                                                                                                                                                                                                                                                                                                                                                                                                                                                                                                                                                                                                                                                                                                                                                                                                                                                                                                                                                                                                                                                                                                                                                                                                                                                                                                                                                                                                                | No.    |
|----------|---------------------------------------------|--------|-------------|--------------------------------------------------------------------------------------------------------------------------------------------------------------------------------------------------------------------------------------------------------------------------------------------------------------------------------------------------------------------------------------------------------------------------------------------------------------------------------------------------------------------------------------------------------------------------------------------------------------------------------------------------------------------------------------------------------------------------------------------------------------------------------------------------------------------------------------------------------------------------------------------------------------------------------------------------------------------------------------------------------------------------------------------------------------------------------------------------------------------------------------------------------------------------------------------------------------------------------------------------------------------------------------------------------------------------------------------------------------------------------------------------------------------------------------------------------------------------------------------------------------------------------------------------------------------------------------------------------------------------------------------------------------------------------------------------------------------------------------------------------------------------------------------------------------------------------------------------------------------------------------------------------------------------------------------------------------------------------------------------------------------------------------------------------------------------------------------------------------------------------|--------|
| Part No. | Description                                 | Req'd. | Part No.    | Description                                                                                                                                                                                                                                                                                                                                                                                                                                                                                                                                                                                                                                                                                                                                                                                                                                                                                                                                                                                                                                                                                                                                                                                                                                                                                                                                                                                                                                                                                                                                                                                                                                                                                                                                                                                                                                                                                                                                                                                                                                                                                                                    | Req'd. |
| 183      | 3/16" Flatwasher                            | . 7    | 7532        | 3/16" x 5/16" Pop Rivet                                                                                                                                                                                                                                                                                                                                                                                                                                                                                                                                                                                                                                                                                                                                                                                                                                                                                                                                                                                                                                                                                                                                                                                                                                                                                                                                                                                                                                                                                                                                                                                                                                                                                                                                                                                                                                                                                                                                                                                                                                                                                                        | 8      |
| 209      | ½" Lockwasher                               | . 4    | 7970        | Ball Holder                                                                                                                                                                                                                                                                                                                                                                                                                                                                                                                                                                                                                                                                                                                                                                                                                                                                                                                                                                                                                                                                                                                                                                                                                                                                                                                                                                                                                                                                                                                                                                                                                                                                                                                                                                                                                                                                                                                                                                                                                                                                                                                    | . 1    |
| 210      | ½-13 Hex Nut                                | . 4    | 7971        | Ball Holder Bracket                                                                                                                                                                                                                                                                                                                                                                                                                                                                                                                                                                                                                                                                                                                                                                                                                                                                                                                                                                                                                                                                                                                                                                                                                                                                                                                                                                                                                                                                                                                                                                                                                                                                                                                                                                                                                                                                                                                                                                                                                                                                                                            | . 1    |
| 332      | 1/4" Flatwasher                             | . 7    | 8064        | Front Body Trim                                                                                                                                                                                                                                                                                                                                                                                                                                                                                                                                                                                                                                                                                                                                                                                                                                                                                                                                                                                                                                                                                                                                                                                                                                                                                                                                                                                                                                                                                                                                                                                                                                                                                                                                                                                                                                                                                                                                                                                                                                                                                                                | . 1    |
| 1028     | %"-20 Hex Nut                               | . 8    | 8202        | Rear Fender Trim                                                                                                                                                                                                                                                                                                                                                                                                                                                                                                                                                                                                                                                                                                                                                                                                                                                                                                                                                                                                                                                                                                                                                                                                                                                                                                                                                                                                                                                                                                                                                                                                                                                                                                                                                                                                                                                                                                                                                                                                                                                                                                               | . 2    |
| 1108     | %"-20 Dimpled Locknut                       | . 4    | 8204        | Key Switch                                                                                                                                                                                                                                                                                                                                                                                                                                                                                                                                                                                                                                                                                                                                                                                                                                                                                                                                                                                                                                                                                                                                                                                                                                                                                                                                                                                                                                                                                                                                                                                                                                                                                                                                                                                                                                                                                                                                                                                                                                                                                                                     | . 1    |
| 1606     | 3/16" x 1/4" Pop Rivet                      | . 18   | 8205        | Switch Key                                                                                                                                                                                                                                                                                                                                                                                                                                                                                                                                                                                                                                                                                                                                                                                                                                                                                                                                                                                                                                                                                                                                                                                                                                                                                                                                                                                                                                                                                                                                                                                                                                                                                                                                                                                                                                                                                                                                                                                                                                                                                                                     | . 1    |
| 1620     | No. 10 x %" Sheet Metal Screw               | . 4    | 8251        | 1/4"-20 x 1" Phillips Head Mach. Screw                                                                                                                                                                                                                                                                                                                                                                                                                                                                                                                                                                                                                                                                                                                                                                                                                                                                                                                                                                                                                                                                                                                                                                                                                                                                                                                                                                                                                                                                                                                                                                                                                                                                                                                                                                                                                                                                                                                                                                                                                                                                                         | . 4    |
| 1703     | %"-20 x 1 %" Hex Head Bolt                  | . 6    | 8305        | Forward-Reverse Logo                                                                                                                                                                                                                                                                                                                                                                                                                                                                                                                                                                                                                                                                                                                                                                                                                                                                                                                                                                                                                                                                                                                                                                                                                                                                                                                                                                                                                                                                                                                                                                                                                                                                                                                                                                                                                                                                                                                                                                                                                                                                                                           |        |
| 2009     | Wheel Cover                                 | . 4    | 8306        | "JM" Logo                                                                                                                                                                                                                                                                                                                                                                                                                                                                                                                                                                                                                                                                                                                                                                                                                                                                                                                                                                                                                                                                                                                                                                                                                                                                                                                                                                                                                                                                                                                                                                                                                                                                                                                                                                                                                                                                                                                                                                                                                                                                                                                      | . 1    |
| 4039     | 5/32 x 3/8" Pop Rivet                       | . 4    | 8307        | "Club Car" Logo                                                                                                                                                                                                                                                                                                                                                                                                                                                                                                                                                                                                                                                                                                                                                                                                                                                                                                                                                                                                                                                                                                                                                                                                                                                                                                                                                                                                                                                                                                                                                                                                                                                                                                                                                                                                                                                                                                                                                                                                                                                                                                                | . 1    |
| 7050     | Rubber Bushing                              |        | 8312        | Kick Plate                                                                                                                                                                                                                                                                                                                                                                                                                                                                                                                                                                                                                                                                                                                                                                                                                                                                                                                                                                                                                                                                                                                                                                                                                                                                                                                                                                                                                                                                                                                                                                                                                                                                                                                                                                                                                                                                                                                                                                                                                                                                                                                     | . 1    |
| 7088     | Floor Mat                                   | . 1    | 8354        | Steering Column Grommet                                                                                                                                                                                                                                                                                                                                                                                                                                                                                                                                                                                                                                                                                                                                                                                                                                                                                                                                                                                                                                                                                                                                                                                                                                                                                                                                                                                                                                                                                                                                                                                                                                                                                                                                                                                                                                                                                                                                                                                                                                                                                                        | . 1    |
| 7142     | 1/2"-13 x 4" Carriage Bolt                  | . 2    | 8356        | Dash Plate Clip                                                                                                                                                                                                                                                                                                                                                                                                                                                                                                                                                                                                                                                                                                                                                                                                                                                                                                                                                                                                                                                                                                                                                                                                                                                                                                                                                                                                                                                                                                                                                                                                                                                                                                                                                                                                                                                                                                                                                                                                                                                                                                                | . 4    |
| 7143     | ½"-13 x 5½" Carriage Bolt                   | . 2    | 8368        | Dash Cover Plate                                                                                                                                                                                                                                                                                                                                                                                                                                                                                                                                                                                                                                                                                                                                                                                                                                                                                                                                                                                                                                                                                                                                                                                                                                                                                                                                                                                                                                                                                                                                                                                                                                                                                                                                                                                                                                                                                                                                                                                                                                                                                                               | . 1    |
| 7192     | Floor Mat Retainer                          |        | 8397        | Dashboard                                                                                                                                                                                                                                                                                                                                                                                                                                                                                                                                                                                                                                                                                                                                                                                                                                                                                                                                                                                                                                                                                                                                                                                                                                                                                                                                                                                                                                                                                                                                                                                                                                                                                                                                                                                                                                                                                                                                                                                                                                                                                                                      |        |
| 7251     | 5/16"-18 x 1" Phillips Truss Hd. Mach Screw | . 6    | 8398        | Drink Cup Holder                                                                                                                                                                                                                                                                                                                                                                                                                                                                                                                                                                                                                                                                                                                                                                                                                                                                                                                                                                                                                                                                                                                                                                                                                                                                                                                                                                                                                                                                                                                                                                                                                                                                                                                                                                                                                                                                                                                                                                                                                                                                                                               |        |
| 7254     | Scuff Plate - R.H                           | . 1    | 8408        | Cowl                                                                                                                                                                                                                                                                                                                                                                                                                                                                                                                                                                                                                                                                                                                                                                                                                                                                                                                                                                                                                                                                                                                                                                                                                                                                                                                                                                                                                                                                                                                                                                                                                                                                                                                                                                                                                                                                                                                                                                                                                                                                                                                           |        |
| 7255     | Scuff Plate - L.H                           |        | 8409        | Body                                                                                                                                                                                                                                                                                                                                                                                                                                                                                                                                                                                                                                                                                                                                                                                                                                                                                                                                                                                                                                                                                                                                                                                                                                                                                                                                                                                                                                                                                                                                                                                                                                                                                                                                                                                                                                                                                                                                                                                                                                                                                                                           |        |
| 7310     | Valve Stem                                  |        | 8530        | Cowl Trim - Sides                                                                                                                                                                                                                                                                                                                                                                                                                                                                                                                                                                                                                                                                                                                                                                                                                                                                                                                                                                                                                                                                                                                                                                                                                                                                                                                                                                                                                                                                                                                                                                                                                                                                                                                                                                                                                                                                                                                                                                                                                                                                                                              |        |
| 7365     | Drink Cup Binding                           |        | 8531        | Cowl-Trim - Top                                                                                                                                                                                                                                                                                                                                                                                                                                                                                                                                                                                                                                                                                                                                                                                                                                                                                                                                                                                                                                                                                                                                                                                                                                                                                                                                                                                                                                                                                                                                                                                                                                                                                                                                                                                                                                                                                                                                                                                                                                                                                                                |        |
| 7366     | Tire & Wheel Assy, Complete                 | . 4    | 8610        | Front Bumper Assembly                                                                                                                                                                                                                                                                                                                                                                                                                                                                                                                                                                                                                                                                                                                                                                                                                                                                                                                                                                                                                                                                                                                                                                                                                                                                                                                                                                                                                                                                                                                                                                                                                                                                                                                                                                                                                                                                                                                                                                                                                                                                                                          | . 1    |
| 7473     | 5/16"-18 Nylon Insert Locknut               | . 8    | 8611        | Rear Bumper Assembly                                                                                                                                                                                                                                                                                                                                                                                                                                                                                                                                                                                                                                                                                                                                                                                                                                                                                                                                                                                                                                                                                                                                                                                                                                                                                                                                                                                                                                                                                                                                                                                                                                                                                                                                                                                                                                                                                                                                                                                                                                                                                                           | . 1    |
| 7515     | Bag Well Mat                                |        | (F) (D) (1) | the second contract of the second sec |        |

| PART NO. | DESCRIPTION                                  | NO. REQ'D |
|----------|----------------------------------------------|-----------|
| 183      | 3/16" FLATWASHER                             | 7         |
| 209      | ' LOCKWASHER                                 | 2         |
| 210      | 3"-13 HEX NUT                                | 4         |
| 332      | ' FLATWASHER                                 | 6         |
| 1028     | ½"-20 HEX NUT                                | 8         |
| 1108     | k"-20 DIMPLED LOCKNUT                        | 2         |
| 1606     | 3/16" x 's" POP RIVET                        | 19        |
| 1620     | #10 x 3/4" SHEET METAL SCREW                 | 4         |
| 1703     | "-20 x 1½" HEX HEAD BOLT                     | 6         |
| 2009     | WHEEL COVER                                  | 4         |
| 4039     | 5/32" x 3/8" POP RIVET                       | 4         |
| 7050     | RUBBER BUSHING                               | 8         |
| 7088     | FLOOR MAT                                    | ĭ         |
| 7140     | REAR BUMPER EXTENSION                        | 2         |
| 7142     | '2"-13 x 4" CARRIAGE BOLT                    | 2         |
| 7143     | 5"-13 x 55" CARRIAGE BOLT                    | 2         |
| 7192     | FLOOR MAT RETAINER                           | 2         |
| 7251     | 5/16"-18 x 1" PHILLIPS TRUSS HD. MACH. SCREW |           |
| 7254     | SCUFF PLATE R.H.                             | ĭ         |
| 7255     | SCUFF PLATE L.H.                             | ī         |
| 7310     | VALVE STEM                                   | 4         |
| 7365     | DRINK CUP BINDING                            | 2         |
| 7366     | TIRE & WHEEL ASSY, COMPLETE                  | 4         |
| 7473     | 5/16"-18 NYLON INSERT LOCKNUT                | 3         |
| 7515     | BAG WELL MAT                                 | 2         |
| 7532     | 3/16" x 5/16" POP RIVET                      | 8         |
| 7970     | BALL HOLDER                                  | i         |
| 7971     | BALL HOLDER BRACKET                          | ī         |
| 8064     | FRONT BODY TRIM                              | ī         |
| 8202     | REAR FENDER TRIM                             | 2         |
| 8204     | KEY SWITCH                                   | 1         |
| 8205     | SWITCH KEY                                   | 1         |
| 8207     | FRONT BUMPER EXTENSION                       | 2         |
| 8251     | 4"-20 x 1" PHILLIPS HEAD MACHINE SCREW       | 4         |
| 8305     | FORWARD-REVERSE LOGO                         | 1         |
| 8306     | "J-M" LOGO                                   | 1         |
| 8307     | "CLUB CAR" LOGO                              | 1         |
| 8312     | KICK PLATE                                   | 1         |
| 8320     | REAR BUMPER                                  | 1         |
| 8322     | FRONT BUMPER                                 | 1         |
| 8354     | STEERING COLUMN GRONNET                      | 1         |
| 8356     | DASH PLATE CLIP                              | 4         |
| 8368     | DASH COVER PLATE                             | 1         |
| 8397     | DASHBOARD                                    | 1         |
| 8398     | DRINK CUP HOLDER                             | 2         |
| 8408     | COWL                                         | 1         |
| 8409     | BODY                                         | 1         |
| 8411     | DASHBOARD RETAINER TRIM                      | 1         |
| 8530     | COWL TRIM-SIDES                              | 2         |
| 8531     | COWL TRIM-TOP                                | 1         |
| 8629     | 'INTERNAL TOOTH LOCK WASHER                  | 2         |
| 8686     | 3/16" x 5/8" POP RIVET                       | 6         |