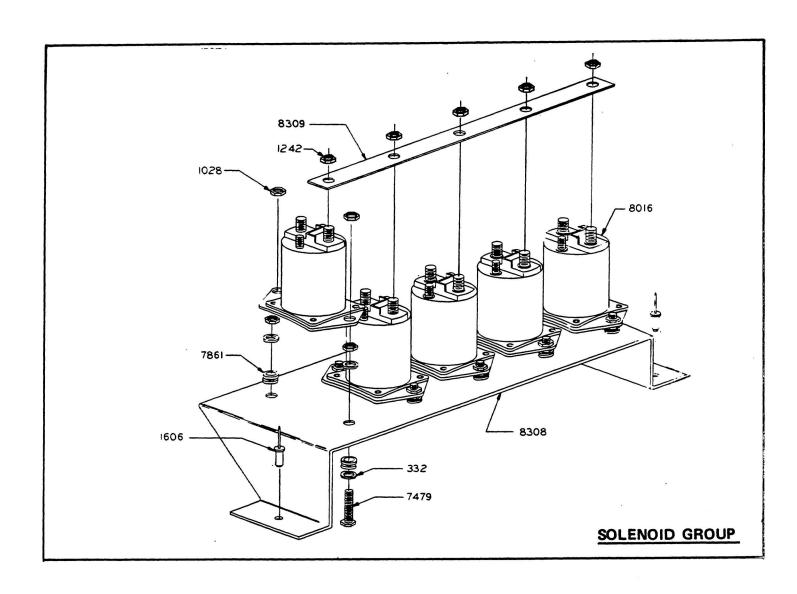

| (1)      |
| 8156   | Tie Rod                                                                 | (1)      |
| 8318   | Score Card Plate                                                        | . (1)    |
| 8525   | Steering Box Mtg. Plate                                                 | (1)      |
| 8576   | Steering Gear                                                           | (1)      |
| 8577   | 3/8-16x3/4" Hex Head Bolt                                               | (3)      |
| 8584   | Steering Wheel                                                          | (1)      |
| 8754   | 3/8-16 Nylon Insert Locknut                                             | (3)      |
| 8756   | Drag Link                                                               | (1)      |



| Part No. | No.<br>Description Req'd. |
|----------|---------------------------|
| 332      | ¼" Flat Washer 20         |
| 1028     | 1/4" - 20 Hex Nut         |
| 1242     | 5/16" - 18 Hex Nut        |
| 1606     | 3/16" x 1/2" Pop Rivet    |
| 7479     | %" x 1%" Hex Bolt 10      |
| 7861     | Rubber Grommet            |
| 8016     | 36 Volt Solenoid          |
| 8308     | Bracket - Solenoid        |
| 8309     | Buss Bar                  |
| 8315     | Wire Assembly             |



### SOLENOID and RESISTOR ASSEMBLY

| Part. No. | Description                    | No.<br>Req'd |
|-----------|--------------------------------|--------------|
| 304       | ¼"-20 x 1" Hex Head Bolt       | 1            |
| 332       | ¼" Flatwasher                  | 24           |
| 403       | ¼"-20