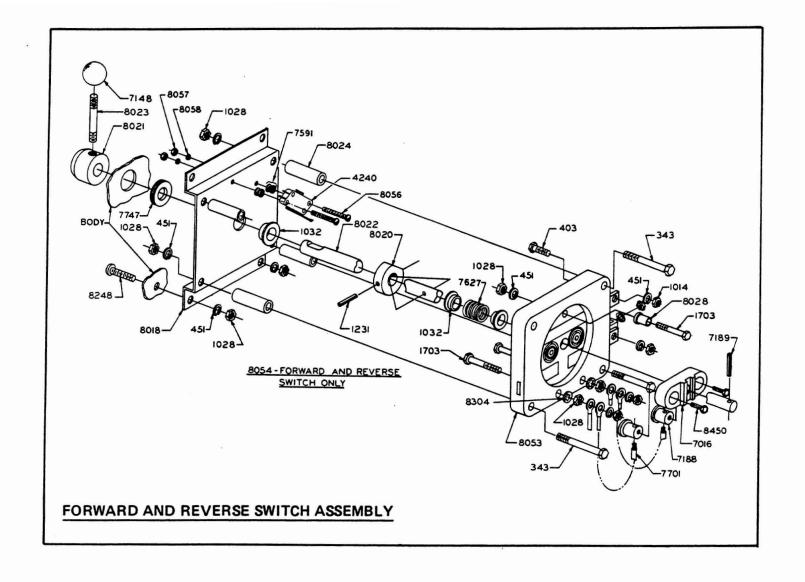

| Part No. | Description                 | No.<br>Req'd. | Part No. | Description                                        | No.<br>Req'd. |
|----------|-----------------------------|---------------|----------|----------------------------------------------------|---------------|
| 343      | 1/4" x 3 Hex Head Bolt      | . 4           | 7747     | Rubber Grommet                                     | . 1           |
| 403      | 1/4" x 5/8" Hex Head Bolt   | . 3           | 8018     | F & R Switch Mounting Bracket                      | . 1           |
| 451      | 1/4" Lock Washer            | . 14          | 8020     | F & R Switch Cam                                   | . 1           |
| 1014     | 1/4" Hex Nut (Brass)        | . 3           | 8021     | F & R Switch Hub                                   | . 1           |
| 1028     | 1/4" Hex Nut                | . 13          | 8022     | F & R Switch Main Shaft                            |               |
| 1032     | Nylon Bushing               | . 3           | 8023     | F & R Switch Control Shaft                         |               |
| 1231     | 1/8" x 1" Roll Pin          |               | 8024     | F & R Switch Stand-Off (Long)                      | . 4           |
| 1703     | 1/4" x 1 1/4" Hex Head Bolt | . 3           | 8028     | F & R Switch Rotor Stop                            | . 1           |
| 4240     | Micro-Switch                | . 1           | 8053     | F & R Switch Case                                  |               |
| 7016     | Switch Rotor                | . 1           | 8054     | F & R Switch Assembly                              |               |
| 7148     | Knob                        | . 1           | 8056     | #4-40 x %" Round Head Screw                        |               |
| 7188     | Rotor Contact               | . 2           | 8057     | #4-40 Hex Nut                                      | . 2           |
| 7189     | 3/16" x 1%" Roll Pin        | . 1           | 8058     | # 4 Lock Washer                                    |               |
| 7591     | *6 Flat Washer              | . 4           | 8248     | "x "x "Phillips Truss Head Maching Screw (Steel) . |               |
| 7627     | Spring                      | . 1           | 8304     | 1/2" Internal Tooth Lock Washer                    | 5000          |
| 7701     | Wire Harness                | . 1           | 8450     | No. 10-24 x 1/2" Hex Head Screw                    | . 2           |