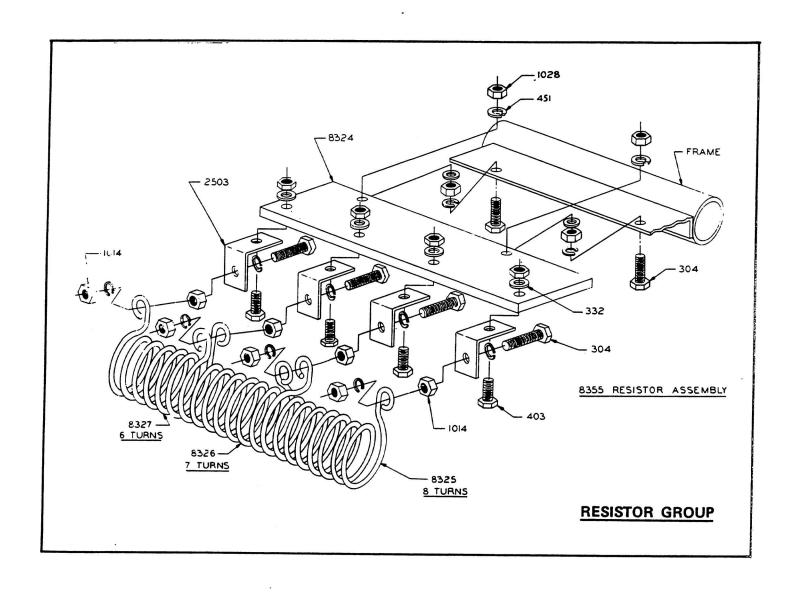

| Part No. | Description                           | No.<br>Req'd. |
|----------|---------------------------------------|---------------|
| 1032     | Nylon Bushing                         | 2             |
| 1226     | "E" Ring                              | 1             |
| 4046     | No. 4-40 x 2-1/8" Rd. Hd. Mach. Screw | 2             |
| 4240     | Limit Switch                          | 4             |
| 4250     | Ball Joint (Accelerator)              | 1             |
| 8011     | Retainer (Lock) Ring                  | 1             |
| 8049     | No. 10 Internal Tooth Lockwasher      | 4             |
| 8050     | No. 10-32 Acorn Nut                   | ż             |
| 8057     | No. 4-40 Hex Nut                      | ž             |
| 8058     | No. 4 Lockwasher                      | 4             |
| 8104     | No. 10-32 x %" Pan Head Mach Screw    | ż             |
| 8299     | Speed Switch Cam                      | ī             |
| 8300     | Speed Switch Case                     | i             |
| 8332     | Speed Switch Shaft                    | i             |
| 8366     | Speed Switch Assembly, Complete       | į             |
| 8410     | Cam Stop                              | 4             |
| 8449     | %-28" Dimpled Lock Nut                | - 1           |
| 8509     | Speed Switch Cover                    | i             |

### SPEED SWITCH ASSEMBLY

| PART NO. | DESCRIPTION                              | NO. REQ'D |
|----------|------------------------------------------|-----------|
| 1032     | NYLON BUSHING                            | 2         |
| 1226     | "E" RING                                 | 1         |
| 4046     | \$4-40 x 2 1/8" ROUND HEAD MACHINE SCREW | 2         |
| 4240     | LIMIT SWITCH                             | 4         |
| 4250     | BALL JOINT (ACCELERATOR)                 | 1         |
| 8011     | RETAINER (LOCK) RING                     | 1         |
| 8049     | #10 INTERNAL TOOTH LOCKWASHER            | 4         |
| 8050     | #10-32 ACORN NUT                         | 2         |
| 8057     | #4-40 HEX NUT                            | 2         |
| 8058     | #4 LOCKWASHER                            | 4         |
| 8104     | #10-32 x 3/4" PAN HEAD MACHINE SCREW     | 2         |
| 8299     | SPEED SWITCH CAM                         | 1         |
| 8300     | SPEED SWITCH CASE                        | 1         |
| 8304     | y" Internal tooth lockwasher             | 1         |
| 8332     | SPEED SWITCH SHAFT                       | 1         |
| 8410     | CAM STOP                                 | 1         |
| 8449     | ₹"-28 DIMPLED LOCKNUT                    | 1         |
| 8509     | SPEED SWITCH COVER                       | 1         |