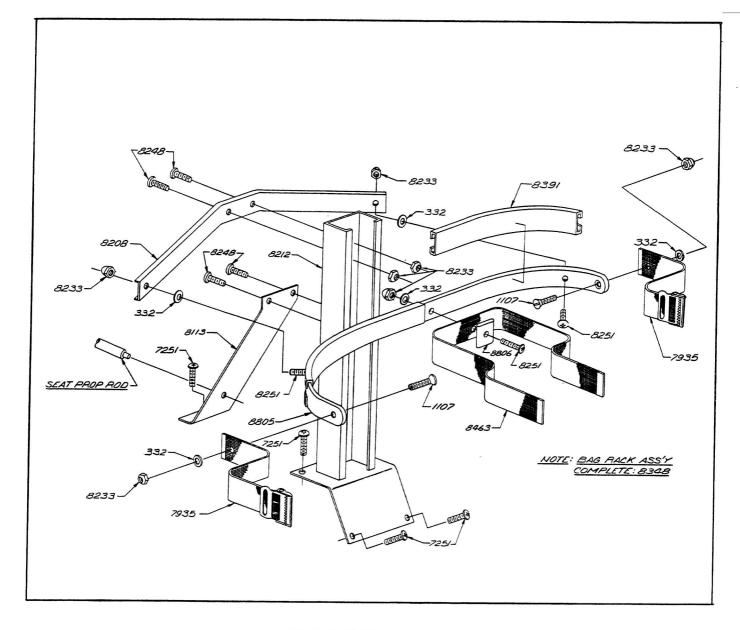

### "BAG MAST ASSEMBLY"

| Part. No. | Description                                | K<br>Factor |
|-----------|--------------------------------------------|-------------|
| 332       | ¼ Flatwasher                               | 5           |
| 1107      | 14-20 x 34 Flat Head Mach. Screw           |             |
| 7251      | 5/16-18 x 1 Phillips Truss HD. Mach. Screw | 5           |
| 7935      | Bag Strap with Buckle                      | 2           |
| 8113      | Bag Rack Support                           |             |
| 8208      | Main Bag Rest Support                      | 1           |
| 8212      | Mast and Plate Assembly                    | 1           |
| 8233      | 1/4-20 Nylon Insert Locknut                | 9           |
| 8248      | 14-20 x 34 Phillips Truss HD. Mach. Screw  | 4           |
| 8251      | 14-20 x 1 Phillips Truss HD. Mach. Screw   | 3           |
| 8391      | Vinyl Trim                                 | 2           |
| 8463      | Bag Strap                                  | 1           |
| 8805      | Bag Mast Hoop                              | 1           |
| 8806      | Bag Strap Retainer                         | 1           |

| KEY # | PART #  | DESCRIPTION                               | QUANTITY REQ' |
|-------|---------|-------------------------------------------|---------------|
| 1     | 1010434 | PLASTIC BARRELS                           | £             |
| 2     | 1010413 | BAG STRAP ASS'Y                           | 4             |
| 3     | 1010420 | VINYL BAG HOOP TRIM                       |               |
| 4     | 1010433 | SELF CUNCHING FLUSH HD STUD               | 2             |
| 5     | 1010435 | 5/16 - 18 x 1.00 CARRIAGE BOLT            | 7             |
| 9     | 1010394 | WASHER CAP                                | 7             |
| 7     | 0007473 | 5/16 - 18 LOCKNUT                         | 7             |
| 8     | 0001241 | 5/16 FLAT WASHER                          | 7             |
| 6     | 1010313 | HOOP - BAG RACK                           | _             |
| 0     | 0007251 | 5/16 - 18 x 1.00 PH TRUSS HD. MACH. SCREW | REW 1         |
| -     | 1010410 | BUCKLE RETAINER PIN                       | 2             |
| .2    | 1010393 | SPRING                                    | 2             |
| .3    | 1010391 | BUCKLE                                    | 2             |
| 7     | 1010392 | BUSHING                                   | 2             |
| 5.    | 0008233 | ½ x 20 LOCKNUT                            | 7             |
| 9.    | 1010432 | BAG MAST & PLATE WELD ASS'Y               |               |
| 7     | 1010218 | RAKE HOLDER                               |               |
| 8     | 0001107 | 4 - 20 UNC FLAT HEAD SCREW                | 2             |
|       |         |                                           |               |