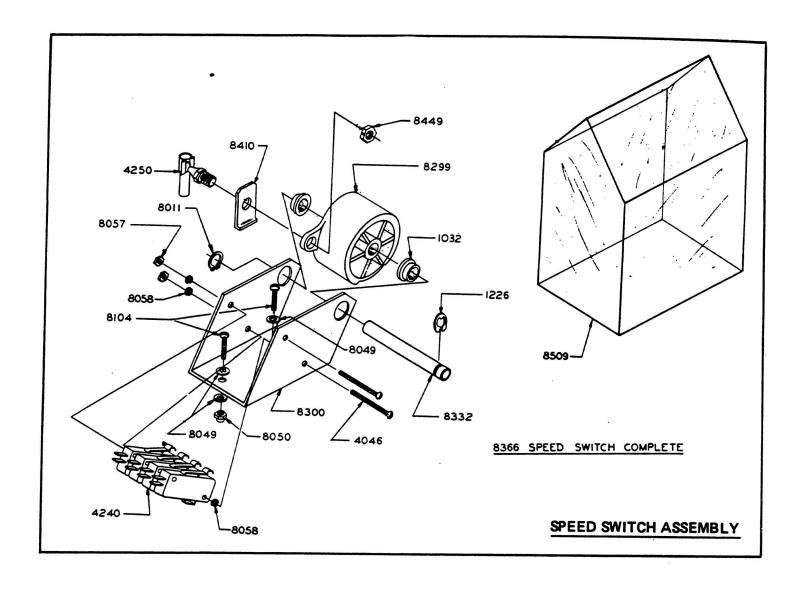

| Part No. | Description                           | No.<br>Req'd. |
|----------|---------------------------------------|---------------|
| 1032     | Nylon Bushing                         | 2             |
| 1226     | "E" Ring                              | 1             |
| 4046     | No. 4-40 x 2-1/8" Rd. Hd. Mach. Screw | 2             |
| 4240     | Limit Switch                          | 4             |
| 4250     | Ball Joint (Accelerator)              | 1             |
| 8011     | Retainer (Lock) Ring                  | 1             |
| 8049     | No. 10 Internal Tooth Lockwasher      | 4             |
| 8050     | No. 10-32 Acorn Nut                   | ż             |
| 8057     | No. 4-40 Hex Nut                      | ž             |
| 8058     | No. 4 Lockwasher                      | 4             |
| 8104     | No. 10-32 x %" Pan Head Mach Screw    | ż             |
| 8299     | Speed Switch Cam                      | ī             |
| 8300     | Speed Switch Case                     | i             |
| 8332     | Speed Switch Shaft                    | i             |
| 8366     | Speed Switch Assembly, Complete       | į             |
| 8410     | Cam Stop                              | 4             |
| 8449     | %-28" Dimpled Lock Nut                | - 1           |
| 8509     | Speed Switch Cover                    | i             |

### SPEED SWITCH ASSEMBLY

| PART NO. | DESCRIPTION                              | NO. REQ'D |
|----------|------------------------------------------|-----------|
| 1032     | NYLON BUSHING                            | 2         |
| 1226     | "E" RING                                 | 1         |
| 4046     | \$4-40 x 2 1/8" ROUND HEAD MACHINE SCREW | 2         |
| 4240     | LIMIT SWITCH                             | 4         |
| 4250     | BALL JOINT (ACCELERATOR)                 | 1         |
| 8011     | RETAINER (LOCK) RING                     | 1         |
| 8049     | #10 INTERNAL TOOTH LOCKWASHER            | 4         |
| 8050     | #10-32 ACORN NUT                         | 2         |
| 8057     | #4-40 HEX NUT                            | 2         |
| 8058     | #4 LOCKWASHER                            | 4         |
| 8104     | #10-32 x 3/4" PAN HEAD MACHINE SCREW     | 2         |
| 8299     | SPEED SWITCH CAM                         | 1         |
| 8300     | SPEED SWITCH CASE                        | 1         |
| 8304     | y" Internal tooth lockwasher             | 1         |
| 8332     | SPEED SWITCH SHAFT                       | 1         |
| 8410     | CAM STOP                                 | 1         |
| 8449     | ₹"-28 DIMPLED LOCKNUT                    | 1         |
| 8509     | SPEED SWITCH COVER                       | 1         |