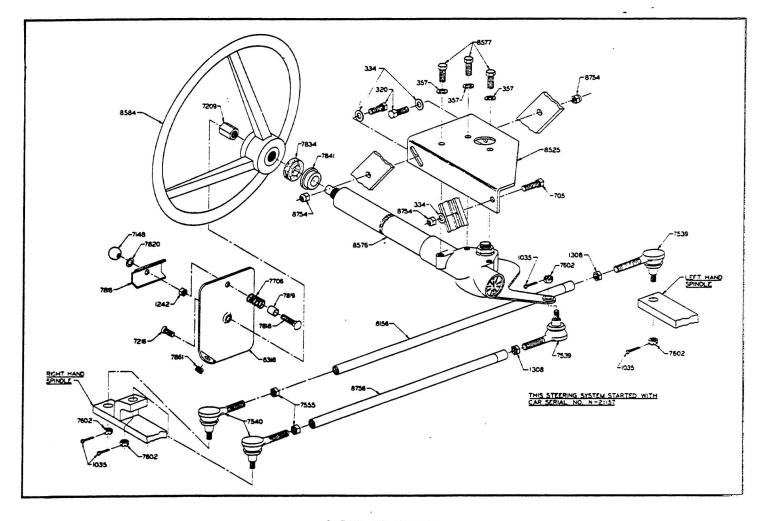

| Part No. | Description                 | No.<br>Req'd. | Part No. | Description                                        | No.<br>Req'd. |
|----------|-----------------------------|---------------|----------|----------------------------------------------------|---------------|
| 343      | 1/4" x 3 Hex Head Bolt      | . 4           | 7747     | Rubber Grommet                                     | . 1           |
| 403      | 1/4" x 5/8" Hex Head Bolt   | . 3           | 8018     | F & R Switch Mounting Bracket                      | . 1           |
| 451      | 1/4" Lock Washer            | . 14          | 8020     | F & R Switch Cam                                   | . 1           |
| 1014     | 1/4" Hex Nut (Brass)        | . 3           | 8021     | F & R Switch Hub                                   | . 1           |
| 1028     | 1/4" Hex Nut                | . 13          | 8022     | F & R Switch Main Shaft                            |               |
| 1032     | Nylon Bushing               | . 3           | 8023     | F & R Switch Control Shaft                         |               |
| 1231     | 1/8" x 1" Roll Pin          |               | 8024     | F & R Switch Stand-Off (Long)                      | . 4           |
| 1703     | 1/4" x 1 1/4" Hex Head Bolt | . 3           | 8028     | F & R Switch Rotor Stop                            | . 1           |
| 4240     | Micro-Switch                | . 1           | 8053     | F & R Switch Case                                  |               |
| 7016     | Switch Rotor                | . 1           | 8054     | F & R Switch Assembly                              |               |
| 7148     | Knob                        | . 1           | 8056     | #4-40 x %" Round Head Screw                        |               |
| 7188     | Rotor Contact               | . 2           | 8057     | #4-40 Hex Nut                                      | . 2           |
| 7189     | 3/16" x 1%" Roll Pin        | . 1           | 8058     | # 4 Lock Washer                                    |               |
| 7591     | *6 Flat Washer              | . 4           | 8248     | "x "x "Phillips Truss Head Maching Screw (Steel) . |               |
| 7627     | Spring                      | . 1           | 8304     | 1/2" Internal Tooth Lock Washer                    | 5000          |
| 7701     | Wire Harness                | . 1           | 8450     | No. 10-24 x 1/2" Hex Head Screw                    | . 2           |

|  | yte- |  |
|--|------|--|
|  |      |  |
|  |      |  |

| Part No. | Description             | No.<br>Req'd. | Part No. | Description                         | No.<br>Regʻd. |
|----------|-------------------------|---------------|----------|-------------------------------------|---------------|
| 343      | ₹# x 3 Hex Head Bolt    | . 4           | 8020     | F & R Switch Cam                    | . 1           |
| 403      | k" x 5/8" Hex Head Bolt |               | 8021     | F & R Switch Hub                    | . 1           |
| 451      | 't" Lock Washer         |               | 8022     | F & R Switch Main Shaft             |               |
| 1014     | hex Nut (Brass)         |               | 8023     | F & R Switch Control Shaft          |               |
| 1028     | THEX Nut                |               | 8024     | F & R Switch Stand-Off (Long)       |               |
| 1032     | Nylon Bushing           |               | 8028     | F & R Switch Rotor Stop             |               |
| 1231     | 1/8" x 1" Roll Pin      | ĩ             | 8049     | #10 Internal Tooth Lock Washer      |               |
| 1703     | h" x lh" Hex Head Bolt  |               | 8053     | F & R Switch Case                   |               |
| 4240     | Micro-Switch            |               | 8054     | F & R Switch Only                   |               |
| 7016     | Switch Rotor            |               | 8056     | #4-40 x 3/4" Round Head Screw       | . 2           |
| 7148     | Knob                    | _             | 8057     | #4-40 Hex Nut                       |               |
| 7188     | Rotor Contact           | _             | 8058     | 44 Lock Washer                      |               |
| 7189     | 3/16" x 1½" Roll Pin    |               | 8248     | %" x 3/4" Phillips Truss Head       |               |
| 7591     | #6 Flat Washer          |               |          | Machine Screw (Steel)               |               |
| 7627     |                         |               | 8304     | " Internal Tooth Lock Washer        |               |
| 7701     | Spring                  |               | 8450     | #10-24 x ½" Hex Head Screw          |               |
| 7747     |                         | -             | 8592     | F & R Switch Handle                 |               |
| 8018     | Rubber Grommet          | i             | 8690     | 4"-20 x 5/8" Hex Socket Set Screw . | i             |