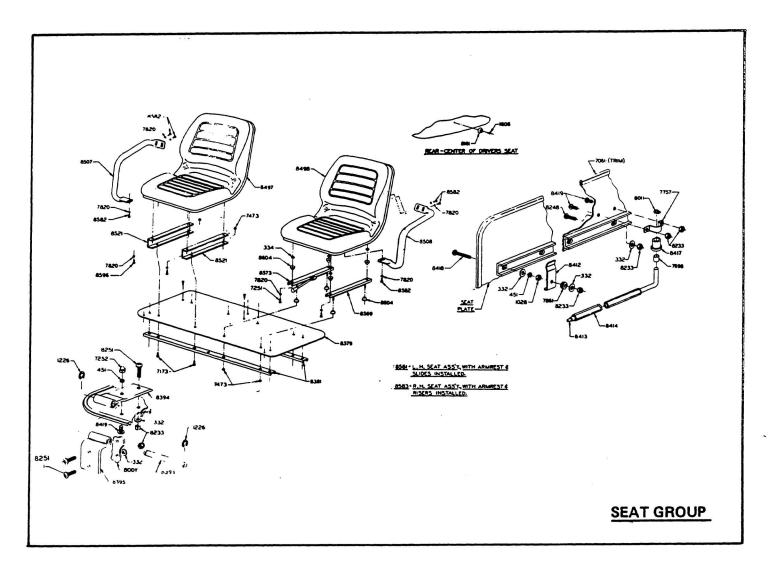

| Part No. | No.  Description Req'd.                          |
|----------|--------------------------------------------------|
| 332      | 1/4" Flatwasher                                  |
| 1107     | "x %" Flat Head Machine Screw                    |
| 7251     | 5/16" x 1" Phillips Head Machine Screw           |
| 7934     | Bag Strap                                        |
| 7935     | Bag Strap with Buckle                            |
| 8113     | Bag Rack Support                                 |
| 8208     | Main Bag Rest Support                            |
| 8212     | Mast and Plate Assembly                          |
| 8233     | %-20 Nylon Insert Lock Nut 10                    |
| 8248     | 14-20 x 1/4" Phillips Head Mach. Screw (Steel) 8 |
| 8347     | Bag Rack Hoop Assembly                           |
| 8348     | Bag Rack Assembly Complete                       |
| 8391     | Vinyl Trim                                       |

## **BAG MAST ASSEMBLY**

| PART NO. | DESCRIPTION                              | NO. REQ'D. |
|----------|------------------------------------------|------------|
| •••      | 1 "THE ARTIST CHIEF                      | 2          |
| 332      | 4 FLATWASHER                             | 1          |
| 334      | 3/8" FLATWASHER                          | <u> </u>   |
| 1107     | ⅓" x 3/4" FLAT HEAD MACHINE SCREW        | 2          |
| 7251     | 5/16" x 1 PHILLIPS HEAD MACHINE SCREW    | 5          |
| 7473     | 5/16"-18 NYLON INSERT LOCKNUT            | 4          |
| 7934     | BAG STRAP                                | 2          |
| 7935     | BAG STRAP WITH BUCKLE                    | 2          |
| 8113     | BAG RACK SUPPORT                         | 1          |
| 8208     | MAIN BAG REST SUPPORT                    | 1          |
| 8212     | MAST AND PLATE ASSEMBLY                  | 1          |
| 8233     | ½"−20 NYLON INSERT LOCKNŮT               | 7          |
| 8248     | ½"-20 x 3/4" PHILLIPS HEAD MACHINE SCREW |            |
|          | (STEEL)                                  | 7          |
| 8347     | BAG RACK HOOP ASSEMBLY                   | 1          |
| 8391     | VINYL TRIM                               | 2          |
| 8612     | PHILLIPS TRUSS HEAD TUBULAR NUT          | 1          |
| 8622     | ¼"-20 x 3/8" PHILLIPS TRUSS HEAD MACHINE |            |
|          | SCREW                                    | 1          |

### "BAG MAST ASSEMBLY"

| Part. No. | Description                                | K<br>Factor |
|-----------|--------------------------------------------|-------------|
| 332       | ¼ Flatwasher                               | 5           |
| 1107      | 14-20 x 34 Flat Head Mach. Screw           |             |
| 7251      | 5/16-18 x 1 Phillips Truss HD. Mach. Screw | 5           |
| 7935      | Bag Strap with Buckle                      | 2           |
| 8113      | Bag Rack Support                           |             |
| 8208      | Main Bag Rest Support                      | 1           |
| 8212      | Mast and Plate Assembly                    | 1           |
| 8233      | 1/4-20 Nylon Insert Locknut                | 9           |
| 8248      | 14-20 x 34 Phillips Truss HD. Mach. Screw  | 4           |
| 8251      | 14-20 x 1 Phillips Truss HD. Mach. Screw   | 3           |
| 8391      | Vinyl Trim                                 | 2           |
| 8463      | Bag Strap                                  | 1           |
| 8805      | Bag Mast Hoop                              | 1           |
| 8806      | Bag Strap Retainer                         | 1           |

| KEY # | PART #  | DESCRIPTION                               | QUANTITY REQ' |
|-------|---------|-------------------------------------------|---------------|
| 1     | 1010434 | PLASTIC BARRELS                           | £             |
| 2     | 1010413 | BAG STRAP ASS'Y                           | 4             |
| 3     | 1010420 | VINYL BAG HOOP TRIM                       |               |
| 4     | 1010433 | SELF CUNCHING FLUSH HD STUD               | 2             |
| 5     | 1010435 | 5/16 - 18 x 1.00 CARRIAGE BOLT            | 7             |
| 9     | 1010394 | WASHER CAP                                | 7             |
| 7     | 0007473 | 5/16 - 18 LOCKNUT                         | 7             |
| 8     | 0001241 | 5/16 FLAT WASHER                          | 7             |
| 6     | 1010313 | HOOP - BAG RACK                           | _             |
| 0     | 0007251 | 5/16 - 18 x 1.00 PH TRUSS HD. MACH. SCREW | REW 1         |
| -     | 1010410 | BUCKLE RETAINER PIN                       | 2             |
| .2    | 1010393 | SPRING                                    | 2             |
| .3    | 1010391 | BUCKLE                                    | 2             |
| 7     | 1010392 | BUSHING                                   | 2             |
| 5.    | 0008233 | ½ x 20 LOCKNUT                            | 7             |
| 9.    | 1010432 | BAG MAST & PLATE WELD ASS'Y               |               |
| 7     | 1010218 | RAKE HOLDER                               |               |
| 8     | 0001107 | 4 - 20 UNC FLAT HEAD SCREW                | 2             |
|       |         |                                           |               |