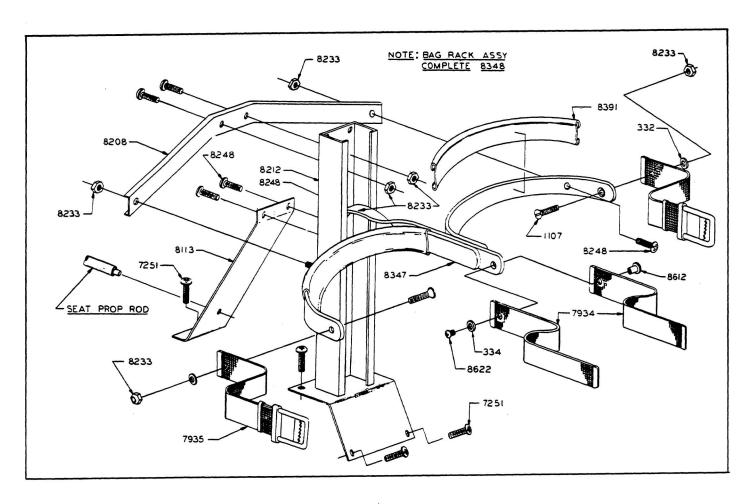

| Part No. | No.  Description Req'd.                          |
|----------|--------------------------------------------------|
| 332      | 1/4" Flatwasher                                  |
| 1107     | "x %" Flat Head Machine Screw                    |
| 7251     | 5/16" x 1" Phillips Head Machine Screw           |
| 7934     | Bag Strap                                        |
| 7935     | Bag Strap with Buckle                            |
| 8113     | Bag Rack Support                                 |
| 8208     | Main Bag Rest Support                            |
| 8212     | Mast and Plate Assembly                          |
| 8233     | %-20 Nylon Insert Lock Nut 10                    |
| 8248     | 14-20 x 1/4" Phillips Head Mach. Screw (Steel) 8 |
| 8347     | Bag Rack Hoop Assembly                           |
| 8348     | Bag Rack Assembly Complete                       |
| 8391     | Vinyl Trim                                       |

## **BAG MAST ASSEMBLY**

| PART NO. | DESCRIPTION                              | NO. REQ'D. |
|----------|------------------------------------------|------------|
| •••      | 1 "THE ARTIST CHIEF                      | 2          |
| 332      | 4 FLATWASHER                             | 1          |
| 334      | 3/8" FLATWASHER                          | <u> </u>   |
| 1107     | ⅓" x 3/4" FLAT HEAD MACHINE SCREW        | 2          |
| 7251     | 5/16" x 1 PHILLIPS HEAD MACHINE SCREW    | 5          |
| 7473     | 5/16"-18 NYLON INSERT LOCKNUT            | 4          |
| 7934     | BAG STRAP                                | 2          |
| 7935     | BAG STRAP WITH BUCKLE                    | 2          |
| 8113     | BAG RACK SUPPORT                         | 1          |
| 8208     | MAIN BAG REST SUPPORT                    | 1          |
| 8212     | MAST AND PLATE ASSEMBLY                  | 1          |
| 8233     | ½"−20 NYLON INSERT LOCKNŮT               | 7          |
| 8248     | ½"-20 x 3/4" PHILLIPS HEAD MACHINE SCREW |            |
|          | (STEEL)                                  | 7          |
| 8347     | BAG RACK HOOP ASSEMBLY                   | 1          |
| 8391     | VINYL TRIM                               | 2          |
| 8612     | PHILLIPS TRUSS HEAD TUBULAR NUT          | 1          |
| 8622     | ¼"-20 x 3/8" PHILLIPS TRUSS HEAD MACHINE |            |
|          | SCREW                                    | 1          |