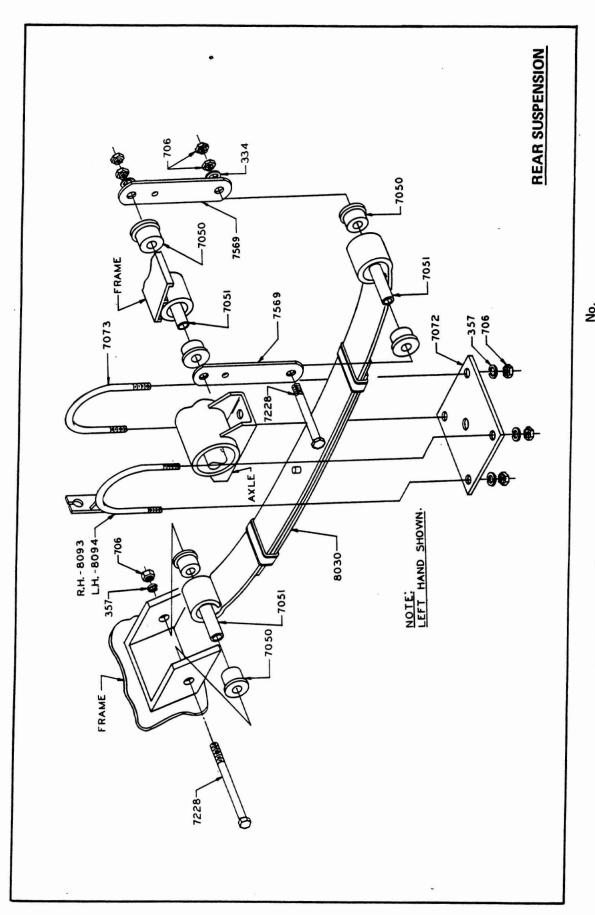

20

|          |                                             | No.    |             |                                                                                                                                                                                                                                                                                                                                                                                                                                                                                                                                                                                                                                                                                                                                                                                                                                                                                                                                                                                                                                                                                                                                                                                                                                                                                                                                                                                                                                                                                                                                                                                                                                                                                                                                                                                                                                                                                                                                                                                                                                                                                                                                | No.    |
|----------|---------------------------------------------|--------|-------------|--------------------------------------------------------------------------------------------------------------------------------------------------------------------------------------------------------------------------------------------------------------------------------------------------------------------------------------------------------------------------------------------------------------------------------------------------------------------------------------------------------------------------------------------------------------------------------------------------------------------------------------------------------------------------------------------------------------------------------------------------------------------------------------------------------------------------------------------------------------------------------------------------------------------------------------------------------------------------------------------------------------------------------------------------------------------------------------------------------------------------------------------------------------------------------------------------------------------------------------------------------------------------------------------------------------------------------------------------------------------------------------------------------------------------------------------------------------------------------------------------------------------------------------------------------------------------------------------------------------------------------------------------------------------------------------------------------------------------------------------------------------------------------------------------------------------------------------------------------------------------------------------------------------------------------------------------------------------------------------------------------------------------------------------------------------------------------------------------------------------------------|--------|
| Part No. | Description                                 | Req'd. | Part No.    | Description                                                                                                                                                                                                                                                                                                                                                                                                                                                                                                                                                                                                                                                                                                                                                                                                                                                                                                                                                                                                                                                                                                                                                                                                                                                                                                                                                                                                                                                                                                                                                                                                                                                                                                                                                                                                                                                                                                                                                                                                                                                                                                                    | Req'd. |
| 183      | 3/16" Flatwasher                            | . 7    | 7532        | 3/16" x 5/16" Pop Rivet                                                                                                                                                                                                                                                                                                                                                                                                                                                                                                                                                                                                                                                                                                                                                                                                                                                                                                                                                                                                                                                                                                                                                                                                                                                                                                                                                                                                                                                                                                                                                                                                                                                                                                                                                                                                                                                                                                                                                                                                                                                                                                        | 8      |
| 209      | ½" Lockwasher                               | . 4    | 7970        | Ball Holder                                                                                                                                                                                                                                                                                                                                                                                                                                                                                                                                                                                                                                                                                                                                                                                                                                                                                                                                                                                                                                                                                                                                                                                                                                                                                                                                                                                                                                                                                                                                                                                                                                                                                                                                                                                                                                                                                                                                                                                                                                                                                                                    | . 1    |
| 210      | ½-13 Hex Nut                                | . 4    | 7971        | Ball Holder Bracket                                                                                                                                                                                                                                                                                                                                                                                                                                                                                                                                                                                                                                                                                                                                                                                                                                                                                                                                                                                                                                                                                                                                                                                                                                                                                                                                                                                                                                                                                                                                                                                                                                                                                                                                                                                                                                                                                                                                                                                                                                                                                                            | . 1    |
| 332      | 1/4" Flatwasher                             | . 7    | 8064        | Front Body Trim                                                                                                                                                                                                                                                                                                                                                                                                                                                                                                                                                                                                                                                                                                                                                                                                                                                                                                                                                                                                                                                                                                                                                                                                                                                                                                                                                                                                                                                                                                                                                                                                                                                                                                                                                                                                                                                                                                                                                                                                                                                                                                                | . 1    |
| 1028     | %"-20 Hex Nut                               | . 8    | 8202        | Rear Fender Trim                                                                                                                                                                                                                                                                                                                                                                                                                                                                                                                                                                                                                                                                                                                                                                                                                                                                                                                                                                                                                                                                                                                                                                                                                                                                                                                                                                                                                                                                                                                                                                                                                                                                                                                                                                                                                                                                                                                                                                                                                                                                                                               | . 2    |
| 1108     | %"-20 Dimpled Locknut                       | . 4    | 8204        | Key Switch                                                                                                                                                                                                                                                                                                                                                                                                                                                                                                                                                                                                                                                                                                                                                                                                                                                                                                                                                                                                                                                                                                                                                                                                                                                                                                                                                                                                                                                                                                                                                                                                                                                                                                                                                                                                                                                                                                                                                                                                                                                                                                                     | . 1    |
| 1606     | 3/16" x 1/4" Pop Rivet                      | . 18   | 8205        | Switch Key                                                                                                                                                                                                                                                                                                                                                                                                                                                                                                                                                                                                                                                                                                                                                                                                                                                                                                                                                                                                                                                                                                                                                                                                                                                                                                                                                                                                                                                                                                                                                                                                                                                                                                                                                                                                                                                                                                                                                                                                                                                                                                                     | . 1    |
| 1620     | No. 10 x %" Sheet Metal Screw               | . 4    | 8251        | 1/4"-20 x 1" Phillips Head Mach. Screw                                                                                                                                                                                                                                                                                                                                                                                                                                                                                                                                                                                                                                                                                                                                                                                                                                                                                                                                                                                                                                                                                                                                                                                                                                                                                                                                                                                                                                                                                                                                                                                                                                                                                                                                                                                                                                                                                                                                                                                                                                                                                         | . 4    |
| 1703     | %"-20 x 1 %" Hex Head Bolt                  | . 6    | 8305        | Forward-Reverse Logo                                                                                                                                                                                                                                                                                                                                                                                                                                                                                                                                                                                                                                                                                                                                                                                                                                                                                                                                                                                                                                                                                                                                                                                                                                                                                                                                                                                                                                                                                                                                                                                                                                                                                                                                                                                                                                                                                                                                                                                                                                                                                                           |        |
| 2009     | Wheel Cover                                 | . 4    | 8306        | "JM" Logo                                                                                                                                                                                                                                                                                                                                                                                                                                                                                                                                                                                                                                                                                                                                                                                                                                                                                                                                                                                                                                                                                                                                                                                                                                                                                                                                                                                                                                                                                                                                                                                                                                                                                                                                                                                                                                                                                                                                                                                                                                                                                                                      | . 1    |
| 4039     | 5/32 x 3/8" Pop Rivet                       | . 4    | 8307        | "Club Car" Logo                                                                                                                                                                                                                                                                                                                                                                                                                                                                                                                                                                                                                                                                                                                                                                                                                                                                                                                                                                                                                                                                                                                                                                                                                                                                                                                                                                                                                                                                                                                                                                                                                                                                                                                                                                                                                                                                                                                                                                                                                                                                                                                | . 1    |
| 7050     | Rubber Bushing                              |        | 8312        | Kick Plate                                                                                                                                                                                                                                                                                                                                                                                                                                                                                                                                                                                                                                                                                                                                                                                                                                                                                                                                                                                                                                                                                                                                                                                                                                                                                                                                                                                                                                                                                                                                                                                                                                                                                                                                                                                                                                                                                                                                                                                                                                                                                                                     | . 1    |
| 7088     | Floor Mat                                   | . 1    | 8354        | Steering Column Grommet                                                                                                                                                                                                                                                                                                                                                                                                                                                                                                                                                                                                                                                                                                                                                                                                                                                                                                                                                                                                                                                                                                                                                                                                                                                                                                                                                                                                                                                                                                                                                                                                                                                                                                                                                                                                                                                                                                                                                                                                                                                                                                        | . 1    |
| 7142     | 1/2"-13 x 4" Carriage Bolt                  | . 2    | 8356        | Dash Plate Clip                                                                                                                                                                                                                                                                                                                                                                                                                                                                                                                                                                                                                                                                                                                                                                                                                                                                                                                                                                                                                                                                                                                                                                                                                                                                                                                                                                                                                                                                                                                                                                                                                                                                                                                                                                                                                                                                                                                                                                                                                                                                                                                | . 4    |
| 7143     | ½"-13 x 5½" Carriage Bolt                   | . 2    | 8368        | Dash Cover Plate                                                                                                                                                                                                                                                                                                                                                                                                                                                                                                                                                                                                                                                                                                                                                                                                                                                                                                                                                                                                                                                                                                                                                                                                                                                                                                                                                                                                                                                                                                                                                                                                                                                                                                                                                                                                                                                                                                                                                                                                                                                                                                               | . 1    |
| 7192     | Floor Mat Retainer                          |        | 8397        | Dashboard                                                                                                                                                                                                                                                                                                                                                                                                                                                                                                                                                                                                                                                                                                                                                                                                                                                                                                                                                                                                                                                                                                                                                                                                                                                                                                                                                                                                                                                                                                                                                                                                                                                                                                                                                                                                                                                                                                                                                                                                                                                                                                                      |        |
| 7251     | 5/16"-18 x 1" Phillips Truss Hd. Mach Screw | . 6    | 8398        | Drink Cup Holder                                                                                                                                                                                                                                                                                                                                                                                                                                                                                                                                                                                                                                                                                                                                                                                                                                                                                                                                                                                                                                                                                                                                                                                                                                                                                                                                                                                                                                                                                                                                                                                                                                                                                                                                                                                                                                                                                                                                                                                                                                                                                                               |        |
| 7254     | Scuff Plate - R.H                           | . 1    | 8408        | Cowl                                                                                                                                                                                                                                                                                                                                                                                                                                                                                                                                                                                                                                                                                                                                                                                                                                                                                                                                                                                                                                                                                                                                                                                                                                                                                                                                                                                                                                                                                                                                                                                                                                                                                                                                                                                                                                                                                                                                                                                                                                                                                                                           |        |
| 7255     | Scuff Plate - L.H                           |        | 8409        | Body                                                                                                                                                                                                                                                                                                                                                                                                                                                                                                                                                                                                                                                                                                                                                                                                                                                                                                                                                                                                                                                                                                                                                                                                                                                                                                                                                                                                                                                                                                                                                                                                                                                                                                                                                                                                                                                                                                                                                                                                                                                                                                                           |        |
| 7310     | Valve Stem                                  |        | 8530        | Cowl Trim - Sides                                                                                                                                                                                                                                                                                                                                                                                                                                                                                                                                                                                                                                                                                                                                                                                                                                                                                                                                                                                                                                                                                                                                                                                                                                                                                                                                                                                                                                                                                                                                                                                                                                                                                                                                                                                                                                                                                                                                                                                                                                                                                                              |        |
| 7365     | Drink Cup Binding                           |        | 8531        | Cowl-Trim - Top                                                                                                                                                                                                                                                                                                                                                                                                                                                                                                                                                                                                                                                                                                                                                                                                                                                                                                                                                                                                                                                                                                                                                                                                                                                                                                                                                                                                                                                                                                                                                                                                                                                                                                                                                                                                                                                                                                                                                                                                                                                                                                                |        |
| 7366     | Tire & Wheel Assy, Complete                 | . 4    | 8610        | Front Bumper Assembly                                                                                                                                                                                                                                                                                                                                                                                                                                                                                                                                                                                                                                                                                                                                                                                                                                                                                                                                                                                                                                                                                                                                                                                                                                                                                                                                                                                                                                                                                                                                                                                                                                                                                                                                                                                                                                                                                                                                                                                                                                                                                                          | . 1    |
| 7473     | 5/16"-18 Nylon Insert Locknut               | . 8    | 8611        | Rear Bumper Assembly                                                                                                                                                                                                                                                                                                                                                                                                                                                                                                                                                                                                                                                                                                                                                                                                                                                                                                                                                                                                                                                                                                                                                                                                                                                                                                                                                                                                                                                                                                                                                                                                                                                                                                                                                                                                                                                                                                                                                                                                                                                                                                           | . 1    |
| 7515     | Bag Well Mat                                |        | (F) (D) (1) | the second contract of the second sec |        |

| PART NO. | DESCRIPTION                                  | NO. REQ'D |
|----------|----------------------------------------------|-----------|
| 183      | 3/16" FLATWASHER                             | 7         |
| 209      | ' LOCKWASHER                                 | 2         |
| 210      | 3"-13 HEX NUT                                | 4         |
| 332      | ' FLATWASHER                                 | 6         |
| 1028     | ½"-20 HEX NUT                                | 8         |
| 1108     | k"-20 DIMPLED LOCKNUT                        | 2         |
| 1606     | 3/16" x 's" POP RIVET                        | 19        |
| 1620     | #10 x 3/4" SHEET METAL SCREW                 | 4         |
| 1703     | "-20 x 1½" HEX HEAD BOLT                     | 6         |
| 2009     | WHEEL COVER                                  | 4         |
| 4039     | 5/32" x 3/8" POP RIVET                       | 4         |
| 7050     | RUBBER BUSHING                               | 8         |
| 7088     | FLOOR MAT                                    | ĭ         |
| 7140     | REAR BUMPER EXTENSION                        | 2         |
| 7142     | '2"-13 x 4" CARRIAGE BOLT                    | 2         |
| 7143     | 5"-13 x 55" CARRIAGE BOLT                    | 2         |
| 7192     | FLOOR MAT RETAINER                           | 2         |
| 7251     | 5/16"-18 x 1" PHILLIPS TRUSS HD. MACH. SCREW |           |
| 7254     | SCUFF PLATE R.H.                             | ĭ         |
| 7255     | SCUFF PLATE L.H.                             | ī         |
| 7310     | VALVE STEM                                   | 4         |
| 7365     | DRINK CUP BINDING                            | 2         |
| 7366     | TIRE & WHEEL ASSY, COMPLETE                  | 4         |
| 7473     | 5/16"-18 NYLON INSERT LOCKNUT                | 3         |
| 7515     | BAG WELL MAT                                 | 2         |
| 7532     | 3/16" x 5/16" POP RIVET                      | 8         |
| 7970     | BALL HOLDER                                  | i         |
| 7971     | BALL HOLDER BRACKET                          | ī         |
| 8064     | FRONT BODY TRIM                              | ī         |
| 8202     | REAR FENDER TRIM                             | 2         |
| 8204     | KEY SWITCH                                   | 1         |
| 8205     | SWITCH KEY                                   | 1         |
| 8207     | FRONT BUMPER EXTENSION                       | 2         |
| 8251     | 4"-20 x 1" PHILLIPS HEAD MACHINE SCREW       | 4         |
| 8305     | FORWARD-REVERSE LOGO                         | 1         |
| 8306     | "J-M" LOGO                                   | 1         |
| 8307     | "CLUB CAR" LOGO                              | 1         |
| 8312     | KICK PLATE                                   | 1         |
| 8320     | REAR BUMPER                                  | 1         |
| 8322     | FRONT BUMPER                                 | 1         |
| 8354     | STEERING COLUMN GRONNET                      | 1         |
| 8356     | DASH PLATE CLIP                              | 4         |
| 8368     | DASH COVER PLATE                             | 1         |
| 8397     | DASHBOARD                                    | 1         |
| 8398     | DRINK CUP HOLDER                             | 2         |
| 8408     | COWL                                         | 1         |
| 8409     | BODY                                         | 1         |
| 8411     | DASHBOARD RETAINER TRIM                      | 1         |
| 8530     | COWL TRIM-SIDES                              | 2         |
| 8531     | COWL TRIM-TOP                                | 1         |
| 8629     | 'INTERNAL TOOTH LOCK WASHER                  | 2         |
| 8686     | 3/16" x 5/8" POP RIVET                       | 6         |