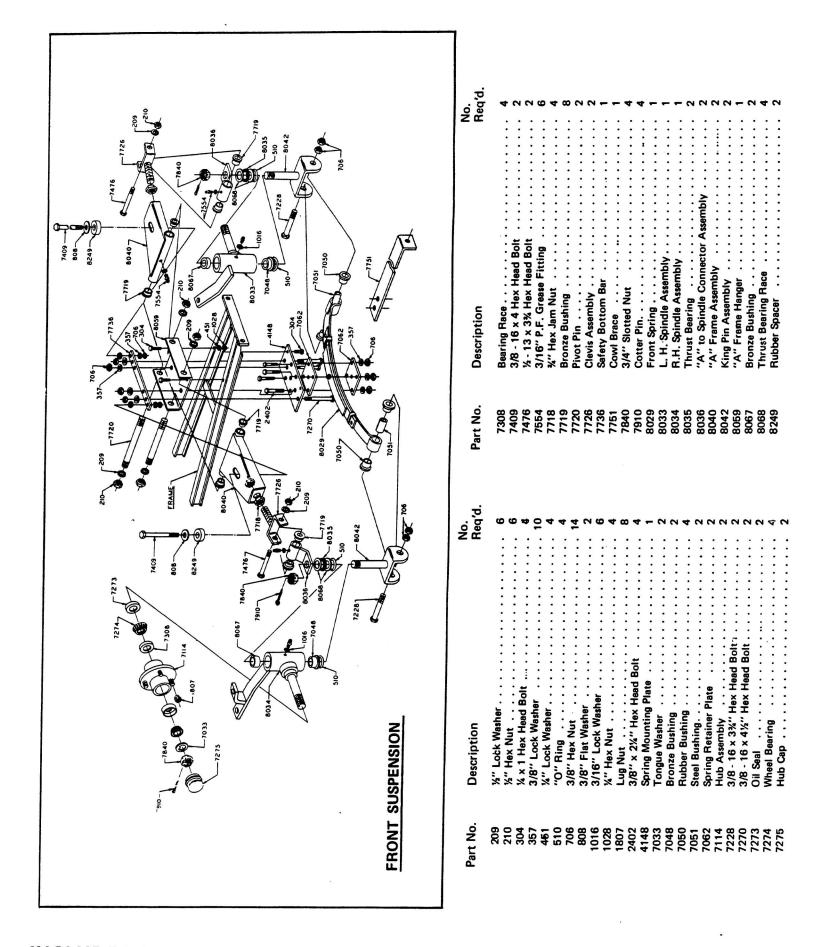

| 1             |         |                  |                                                                    |                  |





### DOUBLE SPRING FRONT END

| Part No. | Description               | K<br>Factor | Part No. | Description                   | K<br>Factor |
|----------|---------------------------|-------------|----------|-------------------------------|-------------|
| 334      | %" Flatwasher             | 2           | 8035     | Needle Thrust Bearing         | . 2         |
| 357      | %" Lockwasher             | 12          | 8042     | King Pin Assembly             | . 2         |
| 510      | Rubber "O" Ring           | 4           | 8067     | Spindle Bushing - Bronze      | . 2         |
| 706      | %-16 UNC Hex Nut          | 18          | 8068     | Thrust Bearing Washer         | . 6         |
| 1624     | %-16 x 1½ Hex Head Bolt   |             | 8694     | Spindle Assembly (L.H.)