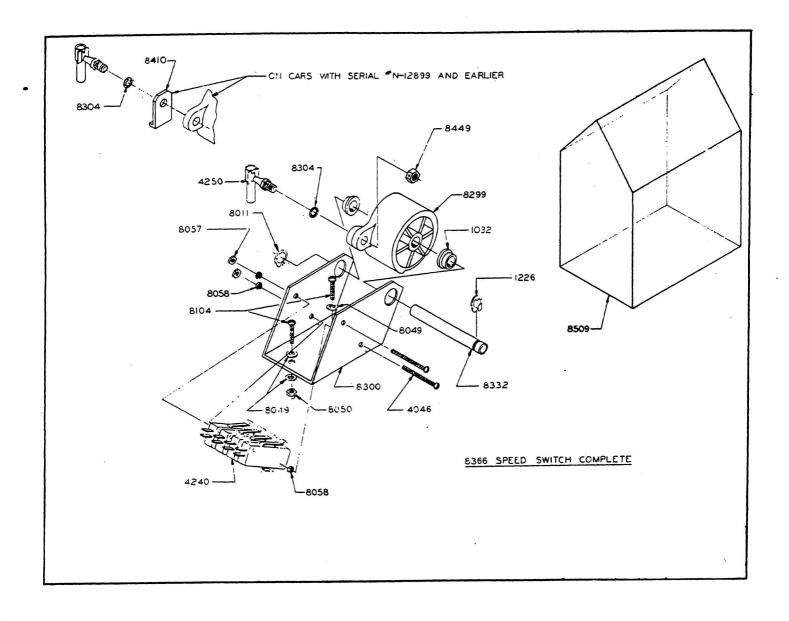

| Part No. | Description                           | No.<br>Req'd. |
|----------|---------------------------------------|---------------|
| 1032     | Nylon Bushing                         | 2             |
| 1226     | "E" Ring                              | 1             |
| 4046     | No. 4-40 x 2-1/8" Rd. Hd. Mach. Screw | 2             |
| 4240     | Limit Switch                          | 4             |
| 4250     | Ball Joint (Accelerator)              | 1             |
| 8011     | Retainer (Lock) Ring                  | 1             |
| 8049     | No. 10 Internal Tooth Lockwasher      | 4             |
| 8050     | No. 10-32 Acorn Nut                   | ż             |
| 8057     | No. 4-40 Hex Nut                      | ž             |
| 8058     | No. 4 Lockwasher                      | 4             |
| 8104     | No. 10-32 x %" Pan Head Mach Screw    | ż             |
| 8299     | Speed Switch Cam                      | ī             |
| 8300     | Speed Switch Case                     | i             |
| 8332     | Speed Switch Shaft                    | i             |
| 8366     | Speed Switch Assembly, Complete       | į             |
| 8410     | Cam Stop                              | 4             |
| 8449     | %-28" Dimpled Lock Nut                | - 1           |
| 8509     | Speed Switch Cover                    | i             |

### SPEED SWITCH ASSEMBLY

| PART NO. | DESCRIPTION                              | NO. REQ'D |
|----------|------------------------------------------|-----------|
| 1032     | NYLON BUSHING                            | 2         |
| 1226     | "E" RING                                 | 1         |
| 4046     | \$4-40 x 2 1/8" ROUND HEAD MACHINE SCREW | 2         |
| 4240     | LIMIT SWITCH                             | 4         |
| 4250     | BALL JOINT (ACCELERATOR)                 | 1         |
| 8011     | RETAINER (LOCK) RING                     | 1         |
| 8049     | #10 INTERNAL TOOTH LOCKWASHER            | 4         |
| 8050     | #10-32 ACORN NUT                         | 2         |
| 8057     | #4-40 HEX NUT                            | 2         |
| 8058     | #4 LOCKWASHER                            | 4         |
| 8104     | #10-32 x 3/4" PAN HEAD MACHINE SCREW     | 2         |
| 8299     | SPEED SWITCH CAM                         | 1         |
| 8300     | SPEED SWITCH CASE                        | 1         |
| 8304     | y" Internal tooth lockwasher             | 1         |
| 8332     | SPEED SWITCH SHAFT                       | 1         |
| 8410     | CAM STOP                                 | 1         |
| 8449     | ₹"-28 DIMPLED LOCKNUT                    | 1         |
| 8509     | SPEED SWITCH COVER                       | 1         |