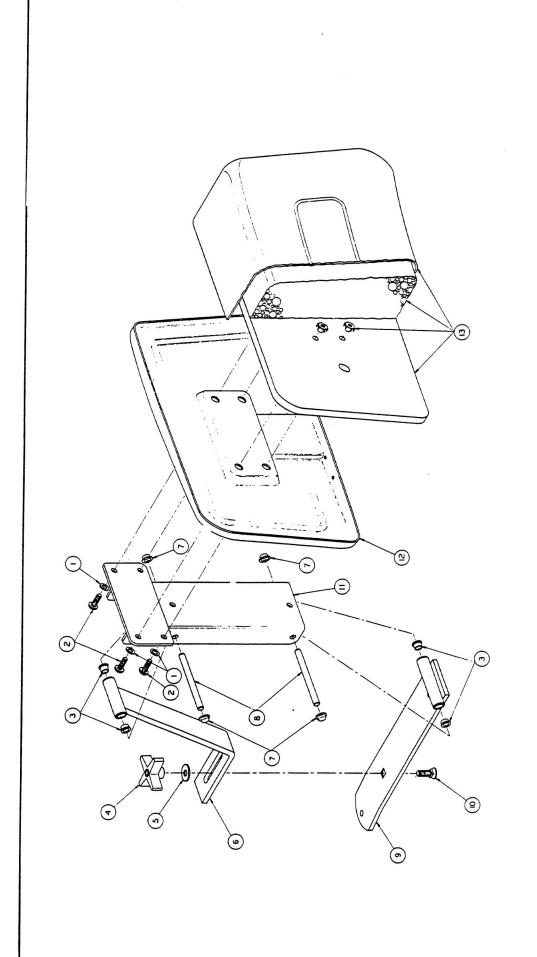

NO.    | 0008304                        | 000824E                                     | 0007049       | 0007151                | 8080000        | 1010078                                     | 1010082              | 1010079                       | 1010073                               | 1010081                        | 1010076                 | 1010007         | 1010442             |
| KEY NO.     | 7                              | 2                                           | 3             | 4                      | 2              | 9                                           | 7                    | 8                             | 6                                     | 10                             | 11                      | 12              | 13                  |

SEAT BACK ASSEMBLY



| QUANTITY    | _                     |               | 1                                  | • œ                        | 9 4      |                  | 1 0            | ı ∞                          |
|-------------|-----------------------|---------------|------------------------------------|----------------------------|----------|------------------|----------------|------------------------------|
| DESCRIPTION | SEAT BOTTOM SUB ASS'Y | KIT-HAND GRIP | ARMREST ASS'Y (includes hand orin) | 1/2-20 UNC X 5/8" HEX BOLT | "E" RING | HINGE PLATE-BODY | SEAT HINGE PIN | 4" INTERNAL TOOTH LOCKWASHER |
| PART #      | 1010102               | 1010411       | 1010059                            | 0000403                    | 0001226  | 1010068          | 0008393        | 0008304