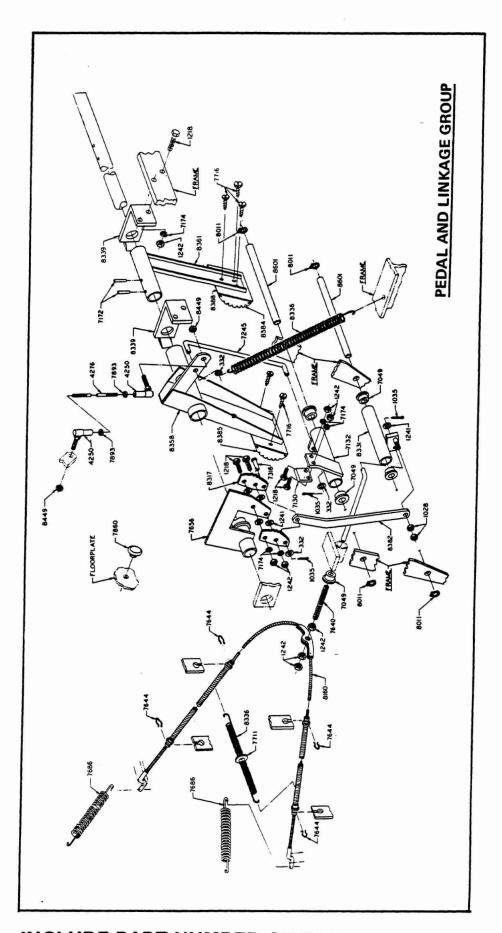

| 2                     | 2    | 23                          | 7                             | 30                                  |
|   | =           |                 | -                          |                       |      |                             | •                             | w                                   |
|   | ~           |                 |                            |                       |      |                             |                               |                                     |
|   | _           |                 |                            |                       |      |                             |                               |                                     |

INCLUDE PART NUMBER OF EACH PART ORDERED AND SERIAL NUMBER OF CAR



| No. Req'd.