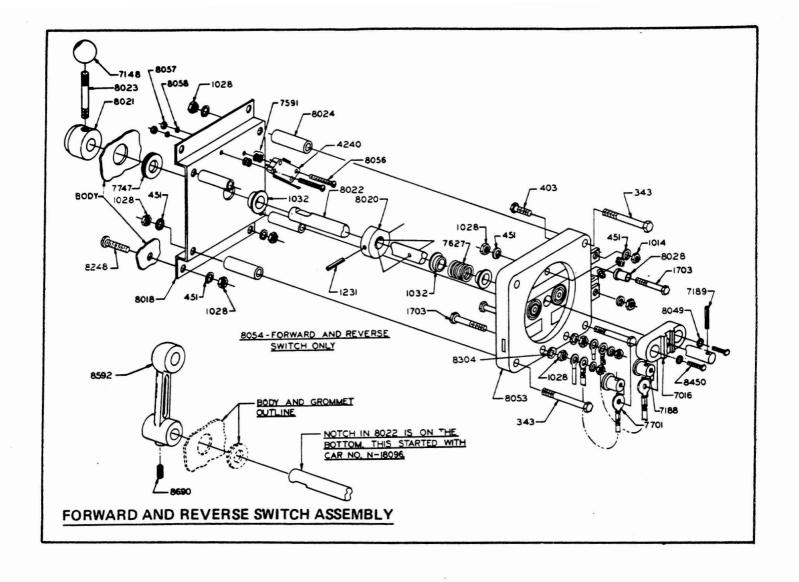

|  | yte- |  |
|--|------|--|
|  |      |  |
|  |      |  |

| Part No. | Description             | No.<br>Req'd. | Part No. | Description                         | No.<br>Regʻd. |
|----------|-------------------------|---------------|----------|-------------------------------------|---------------|
| 343      | ₹# x 3 Hex Head Bolt    | . 4           | 8020     | F & R Switch Cam                    | . 1           |
| 403      | k" x 5/8" Hex Head Bolt |               | 8021     | F & R Switch Hub                    | . 1           |
| 451      | 't" Lock Washer         |               | 8022     | F & R Switch Main Shaft             |               |
| 1014     | hex Nut (Brass)         |               | 8023     | F & R Switch Control Shaft          |               |
| 1028     | THEX Nut                |               | 8024     | F & R Switch Stand-Off (Long)       |               |
| 1032     | Nylon Bushing           |               | 8028     | F & R Switch Rotor Stop             |               |
| 1231     | 1/8" x 1" Roll Pin      | ĩ             | 8049     | #10 Internal Tooth Lock Washer      |               |
| 1703     | h" x lh" Hex Head Bolt  |               | 8053     | F & R Switch Case                   |               |
| 4240     | Micro-Switch            |               | 8054     | F & R Switch Only                   |               |
| 7016     | Switch Rotor            |               | 8056     | #4-40 x 3/4" Round Head Screw       | . 2           |
| 7148     | Knob                    | _             | 8057     | #4-40 Hex Nut                       |               |
| 7188     | Rotor Contact           | _             | 8058     | 44 Lock Washer                      |               |
| 7189     | 3/16" x 1½" Roll Pin    |               | 8248     | %" x 3/4" Phillips Truss Head       |               |
| 7591     | #6 Flat Washer          |               |          | Machine Screw (Steel)               |               |
| 7627     |                         |               | 8304     | " Internal Tooth Lock Washer        |               |
| 7701     | Spring                  |               | 8450     | #10-24 x ½" Hex Head Screw          |               |
| 7747     |                         | -             | 8592     | F & R Switch Handle                 |               |
| 8018     | Rubber Grommet          | i             | 8690     | 4"-20 x 5/8" Hex Socket Set Screw . | i             |