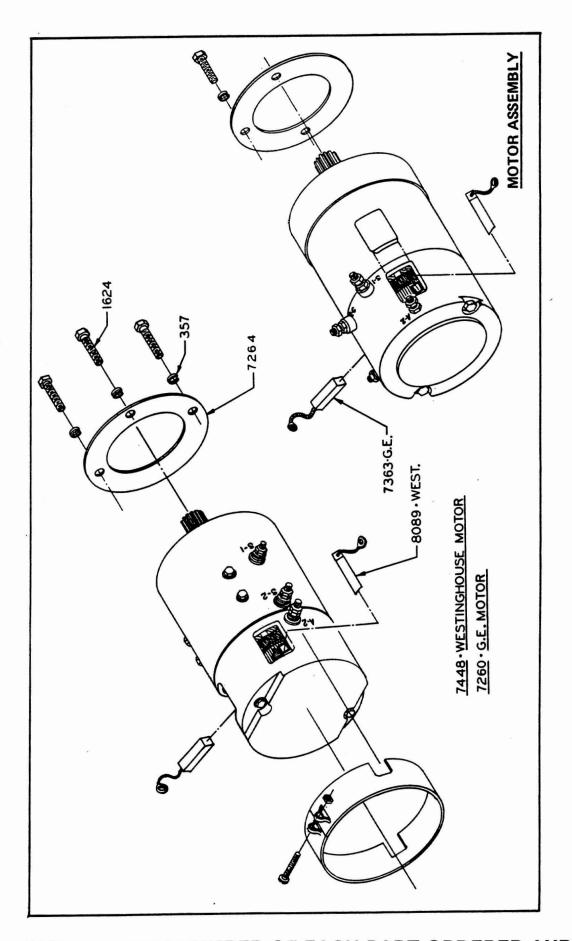

& SLIDING LEVER ASS'Y (FOR PINS WITH FLATS) |
| PART #      | 1010096<br>1010103<br>10100095<br>10100088<br>10100090<br>1010106<br>1010100<br>1010100                                                  | PIN & CLIP AS              | PIN & CLIP AS             | PIN & CLIP AS              | PIN & CLIP AS             | PIVOTAL & SLI                        | PIVOTAL & SLI                                       |
| KEY #       | 1<br>2<br>4<br>4<br>5<br>6<br>7<br>7<br>9<br>10                                                                                          | 1010091                    | 1010092                   | 1010097                    | 1010098                   | 1010110                              | 1010111                                             |



### HYDRALIC BRAKE PARTS



|   | ÷           |                 |                            |                       |      | 3                           |                               | 5                                   |
|---|-------------|-----------------|----------------------------|-----------------------|------|-----------------------------|-------------------------------|-------------------------------------|
|   | 'n,         | 3               | က                          | -                     | -    | -                           | -                             |                                     |
| ŝ | Req'd.      |                 |                            |                       |      | Brushes, 1-set (G.E. Motor) |                               | Brushes, 1-set (Westinghouse Monor) |
| _ |