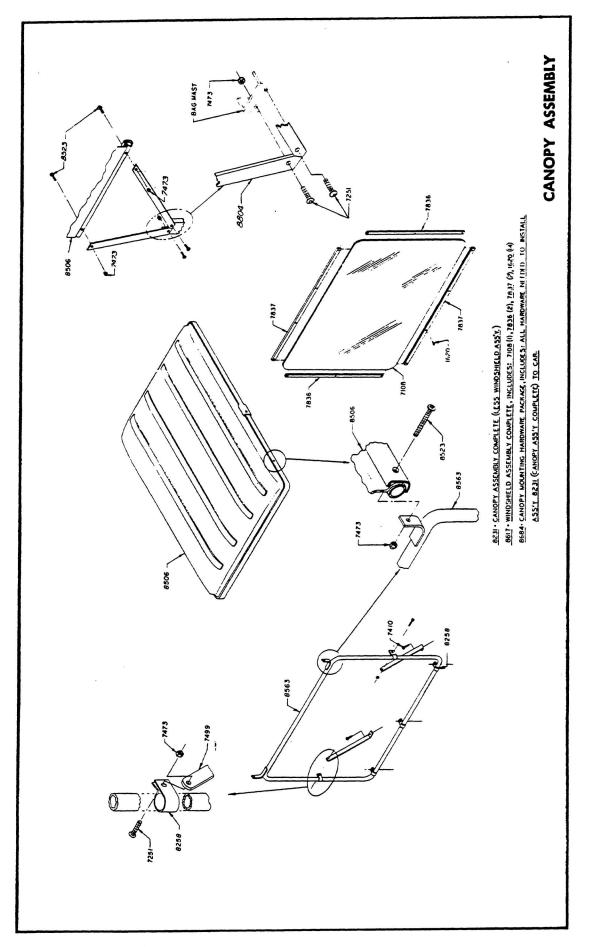

| Part No. | No.  Description Req'd.                          |
|----------|--------------------------------------------------|
| 332      | 1/4" Flatwasher                                  |
| 1107     | "x %" Flat Head Machine Screw                    |
| 7251     | 5/16" x 1" Phillips Head Machine Screw           |
| 7934     | Bag Strap                                        |
| 7935     | Bag Strap with Buckle                            |
| 8113     | Bag Rack Support                                 |
| 8208     | Main Bag Rest Support                            |
| 8212     | Mast and Plate Assembly                          |
| 8233     | %-20 Nylon Insert Lock Nut 10                    |
| 8248     | 14-20 x 1/4" Phillips Head Mach. Screw (Steel) 8 |
| 8347     | Bag Rack Hoop Assembly                           |
| 8348     | Bag Rack Assembly Complete                       |
| 8391     | Vinyl Trim                                       |

## **BAG MAST ASSEMBLY**

| PART NO. | DESCRIPTION                              | NO. REQ'D. |
|----------|------------------------------------------|------------|
| •••      | 1 "THE ARTIST CHIEF                      | 2          |
| 332      | 4 FLATWASHER                             | 1          |
| 334      | 3/8" FLATWASHER                          | <u> </u>   |
| 1107     | ⅓" x 3/4" FLAT HEAD MACHINE SCREW        | 2          |
| 7251     | 5/16" x 1 PHILLIPS HEAD MACHINE SCREW    | 5          |
| 7473     | 5/16"-18 NYLON INSERT LOCKNUT            | 4          |
| 7934     | BAG STRAP                                | 2          |
| 7935     | BAG STRAP WITH BUCKLE                    | 2          |
| 8113     | BAG RACK SUPPORT                         | 1          |
| 8208     | MAIN BAG REST SUPPORT                    | 1          |
| 8212     | MAST AND PLATE ASSEMBLY                  | 1          |
| 8233     | ½"−20 NYLON INSERT LOCKNŮT               | 7          |
| 8248     | ½"-20 x 3/4" PHILLIPS HEAD MACHINE SCREW |            |
|          | (STEEL)                                  | 7          |
| 8347     | BAG RACK HOOP ASSEMBLY                   | 1          |
| 8391     | VINYL TRIM                               | 2          |
| 8612     | PHILLIPS TRUSS HEAD TUBULAR NUT          | 1          |
| 8622     | ¼"-20 x 3/8" PHILLIPS TRUSS HEAD MACHINE |            |
|          | SCREW                                    | 1          |

### "BAG MAST ASSEMBLY"

| Part. No. | Description                                | K<br>Factor |
|-----------|--------------------------------------------|-------------|
| 332       | ¼ Flatwasher                               | 5           |
| 1107      | 14-20 x 34 Flat Head Mach. Screw           |             |
| 7251      | 5/16-18 x 1 Phillips Truss HD. Mach. Screw | 5           |
| 7935      | Bag Strap with Buckle                      | 2           |
| 8113      | Bag Rack Support                           |             |
| 8208      | Main Bag Rest Support                      | 1           |
| 8212      | Mast and Plate Assembly                    | 1           |
| 8233      | 1/4-20 Nylon Insert Locknut                | 9           |
| 8248      | 14-20 x 34 Phillips Truss HD. Mach. Screw  | 4           |
| 8251      | 14-20 x 1 Phillips Truss HD. Mach. Screw   | 3           |
| 8391      | Vinyl Trim                                 | 2           |
| 8463      | Bag Strap                                  | 1           |
| 8805      | Bag Mast Hoop                              | 1           |
| 8806      | Bag Strap Retainer                         | 1           |