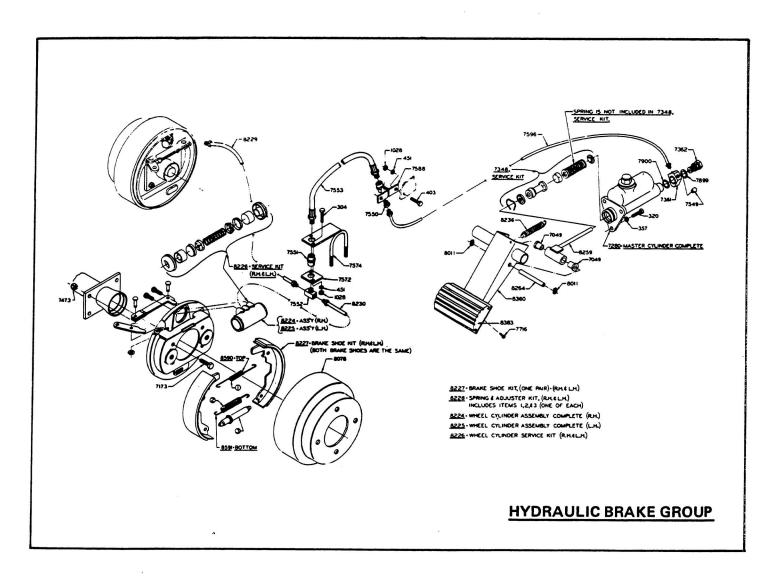

### DOUBLE SPRING FRONT END

| Part No. | Description               | K<br>Factor | Part No. | Description                   | K<br>Factor |
|----------|---------------------------|-------------|----------|-------------------------------|-------------|
| 334      | %" Flatwasher             | 2           | 8035     | Needle Thrust Bearing         | . 2         |
| 357      | %" Lockwasher             | 12          | 8042     | King Pin Assembly             | . 2         |
| 510      | Rubber "O" Ring           | 4           | 8067     | Spindle Bushing - Bronze      | . 2         |
| 706      | %-16 UNC Hex Nut          | 18          | 8068     | Thrust Bearing Washer         | . 6         |
| 1624     | %-16 x 1½ Hex Head Bolt   |             | 8694     | Spindle Assembly (L.H.)       | . 1         |
| 7033     | Tongue Washer             |             | 8695     | Spindle Assembly (R.H.)       | . 1         |
| 7048     | Bronze Bushing            | 2           | 8697     | Front Spring Retainer Plate   | . 1         |
| 7049     | Nylon Bushing             | 2           | 8739     | Top Suspension Mtg. Channel   | . 1         |
| 7050     | Rubber Bushing            | 8           | 8740     | Bottom Suspension Mtg. Plate  | . 1         |
| 7051     | Bushing - Steel Tube      | 4           | 8741     | Top Spring Clevis             | . 2         |
| 7114     | Hub                       |             | 8742     | Top Spring Retainer Plate     | . 1         |
| 7228     | %-16 x 31/4 Hex Head Bolt | 2           | 8745     | Eccentric Assembly            | . 2         |
| 7273     | Dust Seal                 |             | 8747     | Top Spring Pivot Sub Assembly | 1           |
| 7274     | Hub Bearing               |             | 8749     | Top Spring                    | . 4         |
| 7275     | Hub Cap                   |             | 8750     | Bottom Spring                 |             |
| 7554     | 3/16 Grease Fitting       |             | 8751     | Upper Spring Pivot Pin        | . 1         |
| 7840     | 34-16 UNF Hex Slotted Nut | 4           | 8752     | %-16 x 3" Hex Head Bolt       |             |
| 7910     | Cotter Pin                |             | 8754     | %-16 UNC Nylon Insert Locknut |             |