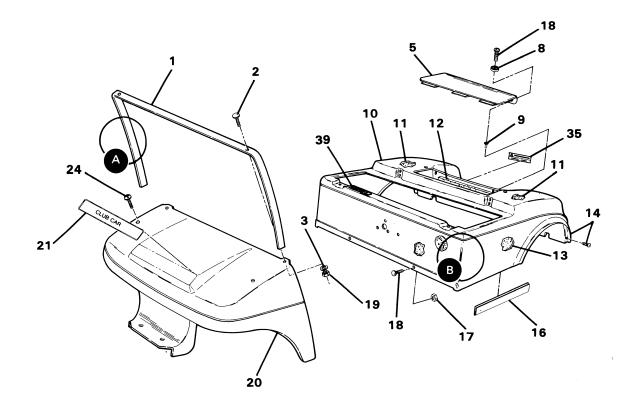

FIGURE 1-2. BODY ASSEMBLY, COVERS - FRONT AND REAR. SEE LIST 1-2.

# BODY ASSEMBLY, COVERS — FRONT AND REAR

| FIGURE-      |                | UNITS    |                                                     |
|--------------|----------------|----------|-----------------------------------------------------|
| ITEM         | PART<br>Number | PER      | DESCRIPTION                                         |
| NUMBER       | NOMBER         | ASM      | 1 2 3 4                                             |
|              |                |          |                                                     |
| 2 -          | NO #           | 1 1      | BODY ASSEMBLY, COVERS — FRONT AND REAR              |
|              |                | <u> </u> | FOR ILLUSTRATION, SEE FIGURE 1-2                    |
| - 1          | 1011014        | 1        | COWL TRIM                                           |
| - 2          | 1010435        | 2        | CARRIAGE BOLT, 5/16-18 UNC-2A                       |
| - 3          | 1241           | 2        | 5/16 FLATWASHER                                     |
| - 5          | 1013140        | 1        | ACCESS PANEL                                        |
| - 5          | 1013032        | 1        | ACCESS PANEL (BLACK)                                |
| - 8          | 1012581        | 2        | NYLON CUP WASHER                                    |
| - 9          | 1015525        | 2        | 1/4-20 BLIND NUT                                    |
| - 10         | 1012782-01     | 1        | BODY ASSEMBLY (BEIGE)                               |
| 10           | 1010700 00     | 1        | INCLUDES ITEMS 11, 12, AND 13                       |
| - 10         | 1012782-02     | 1        | BODY ASSEMBLY (WHITE)                               |
| - 10         | 1010700 00     |          | INCLUDES ITEMS 11, 12, AND 13                       |
| - 10         | 1012782-03     | 1        | BODY ASSEMBLY (NON STANDARD)                        |
| - 10         | 1012702 04     |          | INCLUDES ITEMS 11, 12, AND 13                       |
| - 10         | 1012782-04     | 1        | BODY ASSEMBLY (GRAY)                                |
| - 10         | 1012054-01     |          | INCLUDES ITEMS 11, 12, AND 13                       |
| - 10         | 1013054-01     | 1        | BODY ASSEMBLY WITH TAILLIGHT OPENING (BEIGE)        |
| - 10         | 1013054-02     | 1 . 1    | INCLUDES ITEMS 11, 12, AND 13                       |
|              | 1013034-02     | 1        | BODY ASSEMBLY WITH TAILLIGHT OPENING (WHITE)        |
| - 10         | 1013054-03     | 1        | INCLUDES ITEMS 11, 12, AND 13                       |
|              | 1013034-03     | '        | BODY ASSEMBLY WITH TAILLIGHT OPENING (NON STANDARD) |
| - 10         | 1013054-04     | 1        | INCLUDES ITEMS 11, 12, AND 13                       |
|              | 1010004-04     | '        | BODY ASSEMBLY WITH TAILLIGHT OPENING (GRAY)         |
| - 11         | 1015420        | 2        | INCLUDES ITEMS 11, 12, AND 13                       |
| - 12         | 1015423        | 1        | SOUND INSULATION                                    |
| - 13         | 1015419        | 1 1      | SOUND INSULATION<br>SOUND INSULATION                |
| - 14         | 1013350        |          | FENDER TRIM KIT, BEIGE                              |
| - 14         | 1013351        | 1 1      | FENDER TRIM KIT, BEIGE<br>FENDER TRIM KIT, BLACK    |
| - 16         | 1011306        | 2        | VINYL TRIM                                          |
| - 17         | 8233           | 2        | LOCKNUT, 1/4-20 NYLON                               |
| - 18         | 8251           | 4        | SCREW, 1/4-20 x 1.00 PHILLIPS HEAD                  |
| - 19         | 7473           | 2        | LOCKNUT, 5/16-18 UNC-2B                             |
| - 20         | 1015123-01     | 1        | COWL (BEIGE)                                        |
| - 20         | 1015123-02     | 1        | COWL (WHITE)                                        |
| - 20         | 1015123-03     | 1        | COWL (NON STANDARD)                                 |
| - 20         | 1015123-04     | 1        | COWL (GRAY)                                         |
| - 20         | 1016225-01     | 1        | COWL WITH HEADLIGHT OPENING (BEIGE)                 |
| - 20         | 1016225-02     | 1        | COWL WITH HEADLIGHT OPENING (WHITE)                 |
| - 20         | 1016225-03     | 1        | COWL WITH HEADLIGHT OPENING (NON STANDARD)          |
| - 20         | 1016225-04     | 1        | COWL WITH HEADLIGHT OPENING (GRAY)                  |
| - 21         | 1014198        | 1        | NAME PLATE KIT                                      |
| - 24         | 7251           | 2        | SCREW, 5/16-18 X 1.00 PHILLIPS HEAD TRUSS           |
| - 25<br>- 27 | 1011394        | 1        | SLAB BASE "T" NUT PACKAGE (4 PIECES)                |
| - 27         | 1011017        | 6        | FLANGE LOCK SCREW                                   |
| - 28<br>- 29 | 183            | 3        | FLATWASHER, #10 PLAIN                               |
| - 30         | 1013061        | 3        | LOCKNUT, #10-32 NYLON                               |
| - 30         | 1012638        | 1        | CHOKE ASSEMBLY                                      |
| - 31         | 1012629        | 1        | INCLUDES ITEMS 31, 32, 33, AND 34                   |
| - 32         | 1012623        | 1 1      | CHOKE COVER CHOKE COMPRESSION SPRING                |
| - 33         | 1012634        | 1        | CHOKE SHOULDER SCREW                                |
| - 34         | 1012630        | 1        | CHOKE BASE                                          |
| - 35         | 1013392        | 1        | WARNING: MOVING PARTS DECAL                         |
| - 36         | 1013733        | 1        | AIR INTAKE EXPANSION CHAMBER                        |
| - 37         | 1012349        | 1        | HOSE CLAMP, 2-3/4"                                  |
| - 38         | 1012348        | 1        | AIR INTAKE HOSE CLAMP, 2"                           |
| - 39         | 1013395        | 1        | GASOLINE TANK DANGER LABEL                          |
| Ì            |                |          |                                                     |
|              |                |          |                                                     |
|              |                |          |                                                     |