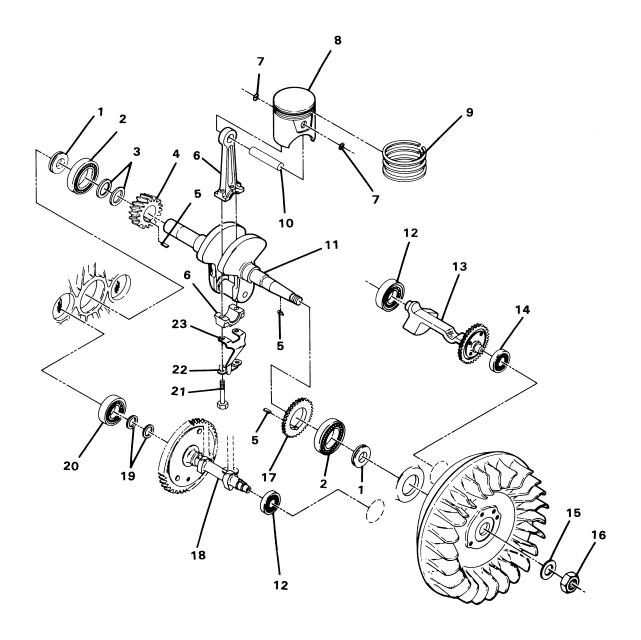

## FINAL ASSEMBLY, ENGINE

| FIGURE-                  |                    | T      |                                   |
|--------------------------|--------------------|--------|-----------------------------------|
| ITEM                     | PART<br>NUMBER     | UNITS  | DESCRIPTION                       |
| NUMBER                   | NOMBER             | ASM    | 1 2 3 4                           |
|                          |                    |        |                                   |
| 1 -                      | NO #               |        | FINAL ASSEMBLY, ENGINE            |
| - 1                      | 1010000            |        | FOR ILLUSTRATION, SEE FIGURE 2-1. |
| - 2                      | 1012909            | 3      | BOLT, 6 X 14                      |
| - 3                      | 1012945<br>1012981 | 2      | TUBING                            |
| - 4                      | 1012981            | 1      | CLAMP                             |
| - 5                      | 1012938            | 1      | HOLDER CONNECTOR CORP             |
| - 6                      | 1012941            | 1      | CONNECTOR, CORD CLAMP             |
| - 7                      | 1012984            | 1      | OIL SENDING UNIT                  |
| - 8                      | 1012523            | 1      | GAUGE, OIL                        |
| - 9                      | 1012895            | 9      | BOLT, 8 X 38                      |
| - 10                     | 1012864            | 2      | SEAT, SPRING                      |
| - 11                     | 1012525            | 2      | SPRING, VALVE                     |
| - 12                     | 1012983            | 1      | GUIDE, EXHAUST VALVE              |
| - 13                     | 1012513            | - 1    | VALVE, INLET                      |
| - 14                     | 1012511            | 1      | GASKET, HEAD                      |
| - 15                     | 1013963            | 1      | HEAD, CYLINDER                    |
| - 16                     | 1012857            | 1      | NUT, LONG                         |
| - 17                     | 1012899            | 6      | BOLT, 8 X 45                      |
| - 18                     | 1012514            | 1      | VALVE, EXHAUST                    |
| - 19                     | 1012863            | 2      | COLLET, VALVE                     |
| - 20                     | 1012926            | 1      | STUD                              |
| - 21                     | 1012512            | 1 1    | CYLINDER ASSEMBLY                 |
| - 22                     | 1012708            | 6      | NUT, 10MM                         |
| - 23<br>- 24             | 1012858            | 1 1    | PLATE, BREATHER                   |
| - 2 <del>4</del><br>- 25 | 1012518            | 1 1    | GASKET, CYLINDER                  |
| - 25<br>- 26             | 1012985            | 5      | STUD                              |
| - 27                     | 1012854<br>1012986 | 1      | GROMMET                           |
| - 28                     | 1012898            | 2      | LOCKWASHER, M4                    |
| - 29                     | 1012855            | 2 1    | SCREW, 4 X 14<br>CLAMP            |
| - 30                     | 1012897            |        | BOLT, 6 X 30                      |
| - 31                     | 1012521            | 1 1    | COIL EXCITING                     |
| - 32                     | 1012861            | 1      | GASKET                            |
| - 33                     | 1012860            | 1 1    | PLUG, MAIN DRAIN                  |
| - 34                     | 1012865            | 2      | TAPPET                            |
| - 35                     | 1012947            | A/R    | CAP, TAPPET t = 2.7MM             |
| - 35                     | 1012948            | A/R    | CAP, TAPPET t = 2.9MM             |
| - 35                     | 1012949            | A/R    | CAP, TAPPET t = 3.15MM            |
| - 35                     | 1012950            | A/R    | CAP, TAPPET $t = 3.4MM$           |
| - 35                     | 1012951            | A/R    | CAP, TAPPET t = 3.65MM            |
| - 36                     | 1012519            | 1      | GASKET                            |
| - 37                     | 1012894            | 1      | SIDE BASE                         |
| - 38                     | 1012862            | 1      | O-RING                            |
| - 39                     | 1012927            | 1      | STUD                              |
| - 39A                    | 1012896            | 2      | PIN, DOWEL                        |
| - 40<br>- 41             | 451                | 6      | LOCKWASHER, 1/4                   |
| - 41                     | 332<br>1241        | 2      | FLATWASHER, 1/4                   |
| - 42<br>- 43             | 1241               | 9      | FLATWASHER, 5/16                  |
| - 44                     | 1011990<br>1012529 | 6<br>1 | FLATWASHER, 3/8                   |
|                          | 1012023            | '      | BOLT WITH LOCKWASHER, 6 X 12      |
|                          |                    |        |                                   |
|                          |                    |        |                                   |
|                          |                    |        |                                   |

#### **FINAL ASSEMBLY, ENGINE**

| FIGURE-      | LUNITO             |              |                                      |  |  |
|--------------|--------------------|--------------|--------------------------------------|--|--|
| ITEM         | PART<br>NUMBER     | UNITS<br>PER | DESCRIPTION                          |  |  |
| NUMBER       |                    | ASM          | 1 2 3 4                              |  |  |
| 1 -          | NO #               |              |                                      |  |  |
| ' -          | NO #               |              | FINAL ASSEMBLY, ENGINE               |  |  |
| - 1          | 1012524            | ١,           | FOR ILLUSTRATION, SEE FIGURE 2-1.    |  |  |
| - 2          | 1012824            | 2            | SEAL, OIL                            |  |  |
| - 3          | 1012877            | 2<br>A/R     | BEARING, BALL, 6306                  |  |  |
| - 3          | 1012954            | A/R          | SHIM, t = 1.05MM<br>SHIM, t = 1.40MM |  |  |
| - 3          | 1012955            | A/R          | SHIM, t = 1.70MM                     |  |  |
| - 4          | 1012872            | 1            | GEAR, CRANK                          |  |  |
| - 5          | 1012871            | 3            | KEY                                  |  |  |
| - 6          | 1012517            | 1            | CONNECTING ROD ASSEMBLY              |  |  |
| - 7          | 1012878            | 2            | RING, SNAP                           |  |  |
| - 8          | 1012515            | 1 1          | PISTON, STANDARD                     |  |  |
| - 8          | 1012958            | A/R          | PISTON, .25MM OVERSIZE               |  |  |
| - 8          | 1012959            | A/R          | PISTON, .50MM OVERSIZE               |  |  |
| - 9          | 1012516            | 1            | PISTON RING SET, STANDARD            |  |  |
| - 9          | 1012960            | A/R          | PISTON RING SET, .25MM OVERSIZE      |  |  |
| - 9          | 1012961            | A/R          | PISTON RING SET, .50MM OVERSIZE      |  |  |
| - 10         | 1012879            | 1            | PIN, PISTON                          |  |  |
| - 11         | 1013989            | 1            | CRANK SHAFT ASSEMBLY                 |  |  |
|              |                    |              | INCLUDES ITEMS 4, 5 AND 17           |  |  |
| - 12         | 1012877            | 2            | BEARING, BALL, 6203                  |  |  |
| - 13         | 1013964            | 1            | SHAFT COMPLETE                       |  |  |
| - 14         | 1012884            | 1            | BEARING, BALL, 6202                  |  |  |
| - 15         | 1012886            | 1            | Washer, 18mm                         |  |  |
| - 16         | 1012885            | 1 1          | NUT, LEFT HAND, 18MM                 |  |  |
| - 17         | 1013990            | 1 1          | GEAR, HELICAL                        |  |  |
| - 18         | 1013965            | 1 1          | CAM SHAFT COMPLETE                   |  |  |
| - 19<br>10   | 1012875            | A/R          | SHIM, $t = 1.05MM$                   |  |  |
| - 19<br>- 19 | 1012952            | A/R          | SHIM, $t = 1.40MM$                   |  |  |
| - 20         | 1012953            | A/R          | SHIM, t = 1.70MM                     |  |  |
| - 21         | 1012874<br>1012882 | 1 1          | BEARING, BALL, 6306                  |  |  |
| - 22         | 1012881            | 1            | BOLT, CONNECTING ROD<br>LOCKWASHER   |  |  |
| - 23         | 1012880            | 1 1          | ARM, SPLASH                          |  |  |
|              | 1012000            | '            | AIIWI, OF LASTI                      |  |  |
|              |                    |              |                                      |  |  |
|              |                    | 1 1          |                                      |  |  |
|              |                    | 1            |                                      |  |  |
|              |                    | i            |                                      |  |  |
|              |                    | 1            |                                      |  |  |
|              |                    | 1 1          |                                      |  |  |
|              |                    |              |                                      |  |  |
|              |                    |              |                                      |  |  |
|              |                    |              |                                      |  |  |
|              |                    | 1            |                                      |  |  |
|              |                    |              |                                      |  |  |
|              |                    |              |                                      |  |  |
|              |                    |              |                                      |  |  |
|              |                    | L1           |                                      |  |  |