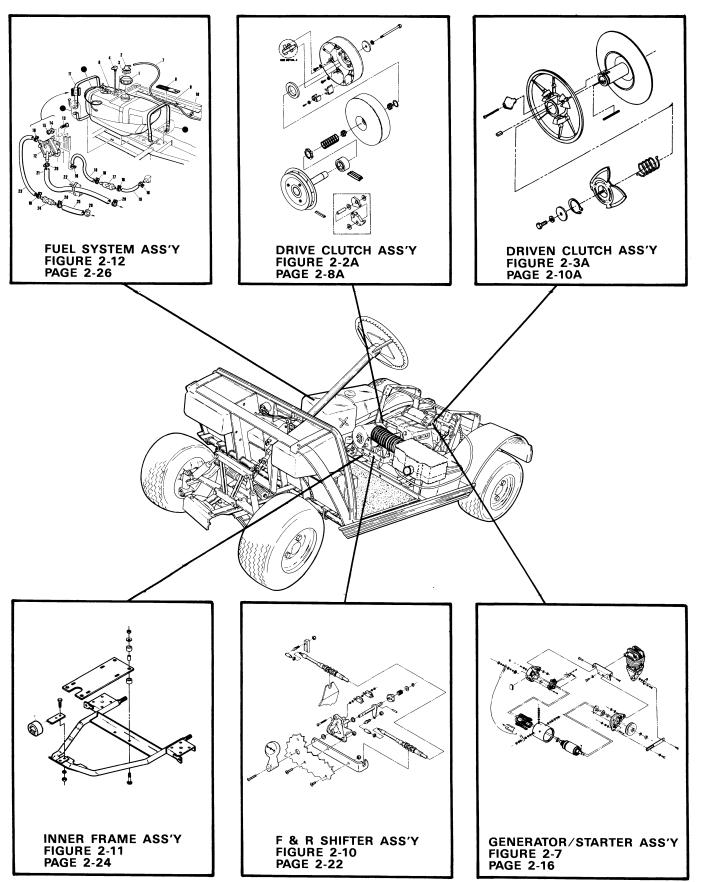

#### CONTENTS

| VISUAL IND | EX                                                       | iii         |
|------------|----------------------------------------------------------|-------------|
|            | TRIM GROUP SECTI . Final Assembly, Gas Car. Sheet 1 of 2 | ON I<br>1-2 |
|            |                                                          | -           |
|            |                                                          | 1-3         |
|            | . Final Assembly, Gas Car. Sheet 2 of 2                  | 1-4         |
|            |                                                          | 1-5         |
|            | Body Assembly, Covers — Front and Rear                   | 1-6         |
|            | One Deal and Deallem Assemble                            | 1-7         |
| •          | 3. Seat Back and Bag Hoop Assembly                       | 1-8<br>1-9  |
| •          | Coat Pottom and Armrost Assambly                         | 1-10        |
|            | l. Seat Bottom and Armrest Assembly                      | 1-10        |
| ·          |                                                          | 1-11        |
| POWER TRA  | AIN GROUP SECTION                                        | II NO       |
| Figure 2-1 | . Final Assembly, Engine                                 | 2-2         |
| Listing    |                                                          | 2-3         |
| Figure 2-1 | . Final Assembly, Engine                                 | 2-4         |
| Listing    |                                                          | 2-5         |
| Figure 2-1 | . Final Assembly, Engine                                 | 2-6         |
|            |                                                          | 2-7         |
| Figure 2-2 | 2. Drive Clutch                                          | 2-8         |
| •          |                                                          | 2-9         |
| Figure 2-3 | B. Driven Clutch                                         | 2-10        |
|            |                                                          | 2-10        |
| -          | 1. Muffler Assembly                                      | 2-11        |
|            |                                                          | 2-11        |
| - ,        | 5. Air Cleaner W/Carburetor and Linkage                  | 2-12        |
|            | J                                                        | 2-13        |
|            | 6. Carburetor Assembly                                   | 2-14        |
|            | J                                                        | 2-15        |
|            | 7. Generator/Starter                                     | 2-16        |
|            | <u></u>                                                  | 2-17        |
|            | B. Transmission Assembly                                 | 2-18        |
|            | ]                                                        | 2-18        |
| •          | 9. Drive Unit                                            | 2-20        |
| •          | ]                                                        |             |
|            | 10. F & R Shifter Assembly                               |             |
|            | ]                                                        |             |
|            | 11. Inner Frame Assembly                                 |             |
|            | 12. Fuel System Assembly                                 |             |
|            | 12. Fuel System Assembly                                 |             |
|            |                                                          | 2-21        |
|            | ON AND STEERING GROUP SECTION                            |             |
| Figure 3-  | 1. Steering Column Assembly                              | 3-2         |
| Listing    | ]                                                        | 3-3         |
| Figure 3-  | 1. Steering Assembly                                     |             |
| Listing    | 9                                                        |             |
|            | 2. Front Suspension Assembly                             |             |
|            | g                                                        |             |
| •          | 3. Rear Suspension Assembly                              |             |
| Listin     | g                                                        | 3-9         |
| RRAKE SY   | STEM AND PEDAL GROUP SECTION                             | ON IV       |
|            | 1. Brake Cluster, Right Hand and Left Hand               |             |
| l ietin    | 9                                                        | 4-3         |
|            | 2. Brake Pedal and Cable Assembly                        |             |
| •          | Q                                                        |             |
|            | 3. Accelerator Pedal Assembly                            |             |
| Listin     | g                                                        | 4-7         |
|            |                                                          |             |
|            | AL SYSTEM SECT                                           |             |
| Figure 5   | 1. Final Assembly, Wiring Diagram, Gas Car               | 5-2         |
| Listin     | 9                                                        | 5-3         |
|            | -2. Electrical Component Box Assembly                    |             |
| Listin     | g                                                        | . 5-9       |
| ACCESSOI   | RIES SECTI                                               | ON V        |
|            |                                                          | ON: 1/1     |
|            | ANCE AND SERVICE TOOLS SECTION                           | in Vi       |