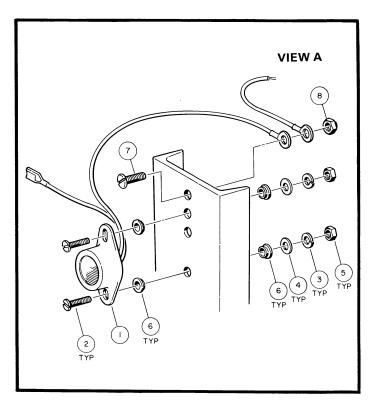

|
| - 29           | 1014392        | 2          | MAT, BAG WELL                                                |
| - 30           | 1010434        | 8          | FASTENER, PLASTIC BARREL                                     |
| - 31           | 1013986        | 2          | SNAP WASHER KIT (BROWN)                                      |
| - 31           | 1014645        | 2          | SNAP WASHER KIT (BLACK)                                      |
| - 32           | 1014883        | 1 1        | DASH WARNING DECAL                                           |
| - 33           | 1016335        | 2          | POP RIVET 1/4" X 3/4" (END CAP MOUNT)                        |
| - 33           | 1010335        |            | FOR RIVEL 1/4" X 3/4" (END CAP MOUNT)                        |









FIGURE 1-1. FINAL ASSEMBLY, GAS CAR. SHEET 2 OF 2. SEE LIST 1-1.



#### FINAL ASSEMBLY, GAS CAR

| FIGURE-<br>ITEM | PART               | UNITS      | DESCRIPTION                                                    |
|-----------------|--------------------|------------|----------------------------------------------------------------|
| NUMBER          | NUMBER             | PER<br>ASM | 1 2 3 4                                                        |
|                 |                    |            |                                                                |
| - 32            | NO #               | 1          | FUEL SYSTEM ASSEMBLY                                           |
| ]               |                    |            | FOR DETAIL BREAKDOWN, SEE FIGURE 2-12