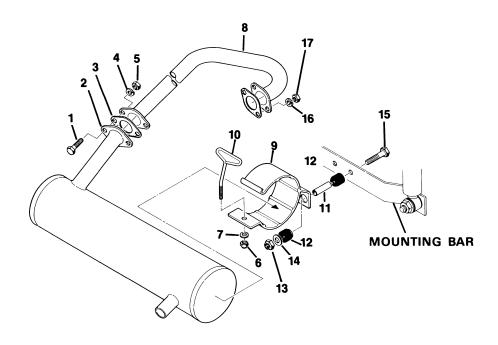

2460        | 1                   | MUFFLER MOUNTING BAR             |
| - 12                      | 1010177        | 2                   | BOLT, 3/8-16 X 2" HEX            |
| - 13                      | 1012290        | 4                   | BUSHING, RUBBER                  |
| - 14                      | 1012291        | 2                   | BUSHING, STEEL                   |
| - 15                      | 808            | 2                   | Flatwasher, 3/8"                 |
| - 16                      | 8754           | 2                   | NUT, NYLON LOCK 3/8-16           |
| - 17                      | 1108           | 1                   | DIMPLED LOCKNUT, 1/4-20          |
| - 18                      | 1013734        | 2                   | Lockwasher, 8mm                  |



FIGURE 2-4A. MUFFLER ASSEMBLY. SEE LIST 2-4A.

| FIGURE-<br>ITEM<br>NUMBER | PART<br>NUMBER | UNITS<br>PER<br>ASM | DESCRIPTION                                        |
|---------------------------|----------------|---------------------|----------------------------------------------------|
| 4A -                      | NO #           | 1                   | MUFFLER ASSEMBLY FOR ILLUSTRATION, SEE FIGURE 2-4A |
| - 1                       | 1010934        | 2                   | BOLT, 5/16-18 HEX                                  |
| - 2                       | 1013661        | 1                   | MUFFLER                                            |
| - 3                       | 1012510        | 2                   | EXHAUST GASKET                                     |
| - 4