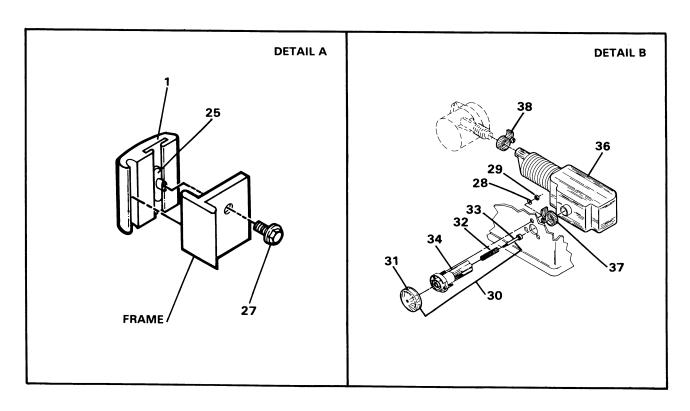

1 1        | BATTERY DANGER LABEL                                           |
| - 79            | 1015707            | li         | WHEEL RIM (BEIGE) - SERVICE PARTS                              |
| - 80            | 1014771            | 1 1        | WHEEL RIM (WHITE) - SERVICE PARTS                              |
| - 81            | 1016141            | 4          | #4 NYLON SHOULDER WASHER                                       |
| - 82            | 1015720            | 1          | #6-32 X 1/2" PAN HEAD MACHINE SCREW                            |
| - 83            | 1011229            | 1          | #6-32 "K" LOCKNUT                                              |
| 1               |                    |            |                                                                |









FIGURE 1-2. BODY ASSEMBLY, COVERS - FRONT AND REAR. SEE LIST 1-2.



# BODY ASSEMBLY, COVERS — FRONT AND REAR

| FIGURE-      |                | UNITS    |                                                     |
|--------------|----------------|----------|-----------------------------------------------------|
| ITEM         | PART<br>Number | PER      | DESCRIPTION                                         |
| NUMBER       | NOMBER         | ASM      | 1 2 3 4                                             |
|              |                |          |                                                     |
| 2 -          | NO #           | 1 1      | BODY ASSEMBLY, COVERS — FRONT AND REAR              |
|              |                | <u> </u> | FOR ILLUSTRATION, SEE FIGURE 1-2