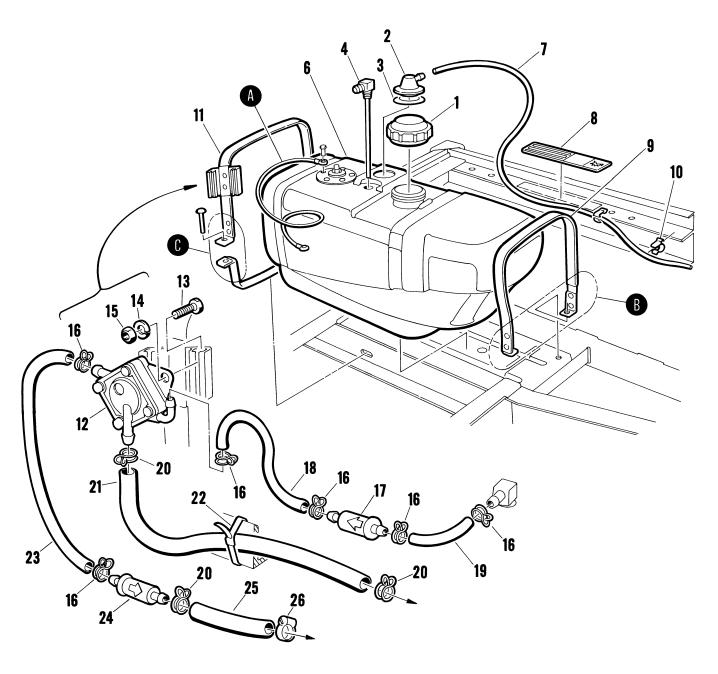

#### FINAL ASSEMBLY, GAS CAR

| FIGURE-<br>ITEM | PART               | UNITS      | DESCRIPTION                                                    |
|-----------------|--------------------|------------|----------------------------------------------------------------|
| NUMBER          | NUMBER             | PER<br>ASM | 1 2 3 4                                                        |
|                 |                    |            |                                                                |
| - 32            | NO #               | 1          | FUEL SYSTEM ASSEMBLY                                           |
| ]               |                    |            | FOR DETAIL BREAKDOWN, SEE FIGURE 2-12                          |
| - 33            | NO #               | 1          | AIR CLEANER WITH CARBURETOR AND LINKAGE                        |
|                 |                    |            | FOR DETAIL BREAKDOWN, SEE FIGURE 2-5                           |
| - 35            | NO #               | 1          | ENGINE, FINAL ASSEMBLY                                         |
| - 36            | NO #               | 1          | FOR DETAIL BREAKDOWN, SEE FIGURE 2-1 GENERATOR/STARTER         |
| 1 30            | NO #               | 1 '        | FOR DETAIL BREAKDOWN, SEE FIGURE 2-7                           |
| - 37            | NO #               | 1 1        | TRANSMISSION, DRIVEN CLUTCH AND DRIVE UNIT                     |
| "               |                    | 1          | FOR DETAIL BREAKDOWN, SEE FIGURES 2-3, 2-8, AND 2-9            |
| - 38            | 1028               | 6          | NUT, 1/4-20 HEX                                                |
| - 39            | 451                | 6          | LOCKWASHER, 1/4                                                |
| - 40            | NO #               | 1          | MUFFLER ASSEMBLY                                               |
| 1 1             |                    | 1          | FOR DETAIL BREAKDOWN, SEE FIGURE 2-4                           |
| - 41            | NO #               | 1          | REAR SUSPENSION ASSEMBLY                                       |
| 1 1             | NO "               |            | FOR DETAIL BREAKDOWN, SEE FIGURE 3-3                           |
| - 42            | NO #               | 1          | BRAKE CLUSTER                                                  |
| - 44            | 1013103            | 2          | FOR DETAIL BREAKDOWN, SEE FIGURE 4-1 FENDER, INNER             |
| - 47            | 332                | 6          | FLATWASHER, 1/4"                                               |
| - 48            | 304                | 6          | BOLT, 1/4-20x1" HEX                                            |
| - 49            | 1012186            | 2          | SEAL, DUST                                                     |
| - 50            | 1010984            | 16         | NUT, LUG 1/2-20                                                |
| - 51            | 1015705-01         | 4          | TIRE AND WHEEL ASSEMBLY, BEIGE (STANDARD RIB)                  |
| - 51            | 1015705-02         | 4          | TIRE AND WHEEL ASSEMBLY, BEIGE (POWER RIB)                     |
| - 51            | 1015705-03         | 4          | TIRE AND WHEEL ASSEMBLY, BEIGE (TERRA TRACTION)                |
| - 51            | 1015705-04         | 4          | TIRE AND WHEEL ASSEMBLY, BEIGE (WHITE WALL TERRAGARD)          |
| - 51            | 1015705-05         | 4          | TIRE AND WHEEL ASSEMBLY, BEIGE (TERRAGARD)                     |
| - 52            | 1013983            | 2          | BUMPER, SIDE GUARD                                             |
| - 53            | 1012328            | 1          | BATTERY, 12V                                                   |
| - 54<br>- 55    | 1012404<br>1013882 | 2          | BOLT, 3/8-16x3/8" HEX HOLD DOWN, BATTERY                       |
| - 56            | 1013882            | 2          | FLATWASHER, 1/4"                                               |
| - 57            | 8233               | 2          | LOCKNUT, 1/4-20 NYLON                                          |
| - 59            | NO #               | 1 1        | ELECTRICAL COMPONENT BOX ASSEMBLY                              |
| 1               |                    |            | FOR DETAIL BREAKDOWN, SEE FIGURE 5-2                           |
| - 60            | NO #               | 1          | F & R SHIFTER ASSEMBLY                                         |
| 1               |                    |            | FOR DETAIL BREAKDOWN, SEE FIGURE 2-10                          |
| - 61            | NO #               | 1          | INNER FRAME ASSEMBLY                                           |
|                 | 4040047            |            | FOR DETAIL BREAKDOWN, SEE FIGURE 2-11                          |
| - 63            | 1012047            | 8          | SCREW, #8-32 SELF TAPPING                                      |
| - 64            | NO #               | 1 '        | FRONT SUSPENSION ASSEMBLY FOR DETAIL BREAKDOWN, SEE FIGURE 3-2 |
| - 65            | 7174               | 2          | LOCKWASHER, 5/16                                               |
| - 66            | 1242               | 2          | NUT, 5/16-18 HEX                                               |
| - 67            | 1011977            | 1          | BUMPER                                                         |
| - 68            | 1012204            | 1          | BUMPER PLATE                                                   |
| - 69            | 1010435            | 2          | CARRIAGE BOLT, 5/16                                            |
| - 70            | 8056               | 2          | SCREW, #4-40 X 3/4" ROUND HEAD MACHINE SCREW                   |
| - 71            | 1015558            | 1          | BUZZER, 12V REVERSE                                            |
| - 72            | 8058               | 4          | LOCKWASHER, #4 HELICAL SPRING                                  |
| - 73            | 8057               | 2 4        | NUT, #4-40 HEX NUT<br>FLATWASHER, #4                           |
| - 76<br>77      | 1012431<br>1013394 | 1          | FRAME GROUND WARNING DECAL                                     |
| - 77<br>- 78    | 1013394            | 1 1        | BATTERY DANGER LABEL                                           |
| - 79            | 1015707            | li         | WHEEL RIM (BEIGE) - SERVICE PARTS                              |
| - 80            | 1014771            | 1 1        | WHEEL RIM (WHITE) - SERVICE PARTS                              |
| - 81            | 1016141            | 4          | #4 NYLON SHOULDER WASHER                                       |
| - 82            | 1015720            | 1          | #6-32 X 1/2" PAN HEAD MACHINE SCREW                            |
| - 83            | 1011229            | 1          | #6-32 "K" LOCKNUT                                              |
| 1               |                    |            |                                                                |