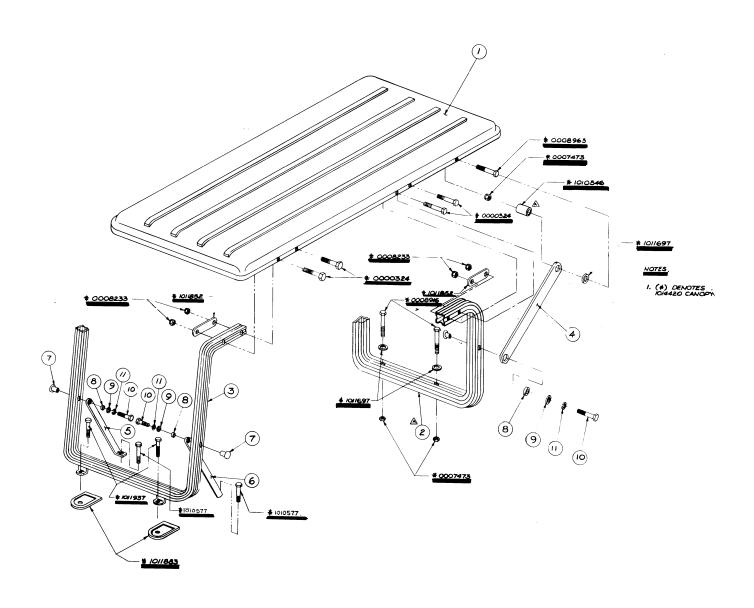

FIGURE 1-3. SEAT BACK AND BAG HOOP ASSEMBLY. SEE LIST 1-3.

# SEAT BACK AND BAG HOOP ASSEMBLY

| FIGURE-        | PART            | UNITS      |                                                                               |
|----------------|-----------------|------------|-------------------------------------------------------------------------------|
| ITEM<br>NUMBER | NUMBER          | PER<br>ASM | 1 2 3 4 DESCRIPTION                                                           |
| 3 -            | NO #            |            |                                                                               |
| <b>3</b> -     | NO #            | 1          | BAG HOOP AND SEAT BACK ASSEMBLY                                               |
| - 1            | 0240            |            | FOR ILLUSTRATION, SEE FIGURE 1-3                                              |
| - 2            | 8248<br>8304    | 8          | SCREW, 1/4-20 x 3/4"                                                          |
| - 3            | 1011716         | 8          | LOCKWASHER, 1/4" INTERNAL TOOTH                                               |
| - 4            | 1015651-01      | 2          | PLATE MOUNTING ASSEMBLY                                                       |
| •              | 1013031-01      | 2          | SEAT BACK ASSEMBLY — THICK BUNN (BUFF WITH TAN CAP) INCLUDES ITEM 5           |
| - 4            | 1015651-02      | 2          | SEAT BACK ASSEMBLY — THICK BUNN (WHITE WITH BLACK CAP)                        |
| - 4            | 1015651-03      | 2          | INCLUDES ITEM 5 SEAT BACK ASSEMBLY — THICK BUNN (NON-STANDARD WITH BLACK CAP) |
| - 4            | 1015651-04      | 2          | INCLUDES ITEM 5                                                               |
|                | 10.000.01       |            | SEAT BACK ASSEMBLY — THICK BUNN (WHITE WITH BEIGE CAP)                        |
| - 5            | 1011231         | 2          | INCLUDES ITEM 5 CAP, SEAT BACK (BEIGE)                                        |
| - 5            | 1013938         | 2          | CAP, SEAT BACK (BEIGE) CAP, SEAT BACK (TAN)                                   |
| - 5            | 1013335         | 2          | CAP, SEAT BACK (IAN)  CAP, SEAT BACK (BLACK)                                  |
| - 6            | 8233            | 2          | LOCKNUT, 1/4-20 NYLON                                                         |
| - 7            | 7847            | 2          |                                                                               |
| - 8            | 332             | 6          | BOLT, HEX HEAD, 1/4-20 x 3/4"<br>FLATWASHER, 1/4"                             |
| - 9            | 1011710         | 2          |                                                                               |
| - 10           | 1011708         | 2          | KNEE BRACE WELD ASSEMBLY                                                      |
| - 11           | 1015521         | 2          | MAIN SEAT BACK SUPPORT                                                        |
| - 12           | 1218            | 4          | BOLT, HEX HEAD, 1/4-20 x 7/8"                                                 |
| - 13           | 1241            | 6          | BOLT, HEX HEAD, 5/16-18 x 1-1/4"                                              |
| - 14           | 7473            | 8          | FLATWASHER, 5/16"                                                             |
| - 15           | 7818            | 2          | LOCKNUT, 5/16-18 NYLON                                                        |
| - 16           | 1011706         | 2          | BOLT, 5/16-18 x 1-1/2" CARRIAGE                                               |
| - 18           | 1242            | 2          | MOUNTING PAD                                                                  |
| - 19           | 1013935         | 1          | NUT, HEX, 5/16-18                                                             |
|                | 1010000         | '          | BAG HOOP ASSEMBLY                                                             |
| - 20           | 8935            | 2          | INCLUDES ITEMS 28, 30 AND 31                                                  |
| - 21           | 1011794         | A/R        | BOLT, HEX HEAD, 5/16-18 x 2-1/4"                                              |
|                | 1011754         | A/ n       | ADJUSTABLE SEAT BACK KIT (OPTION)                                             |
| - 22           | 1011752         | ١ , ا      | INCLUDES ITEMS 22-26                                                          |
| - 23           | 1010322         | 2          | MOUNTING PLATE WELD ASSEMBLY                                                  |
| - 24           | 1010322         | 2 2        | SEAT ADJUSTER LOCK                                                            |
| - 25           | NO #            |            | SEAT ADJUSTER KNOB                                                            |
| - 26           | 1011760         | 2          | ADJUSTABLE SEAT BACK WELD ASSEMBLY (SEE ITEM 21)                              |
| - 27           |                 | 2          | TUBE PLUG                                                                     |
| - 28           | 8639<br>1013754 | 1          | TIE WRAP                                                                      |
| - 28<br>- 29   | 1013754         | 2          | BUCKLE<br>SPACER PAC LICOR                                                    |
| - 30           | 1013884         | 2          | SPACER, BAG HOOP                                                              |
| - 31           | 1010413         | 1          | BELT STRAP ASSEMBLY                                                           |
| - 32           |                 | 2          | PLASTIC BARRELS (BLACK)                                                       |
| - 32           | 1015626-01      | A/R        | VINYL COVER - SEAT BACK (BUFF)                                                |
| - 32           | 1015626-02      | A/R        | VINYL COVER - SEAT BACK (WHITE)                                               |
| - 32           | 1015626-03      | A/R        | VINYL COVER - SEAT BACK (NON-STANDARD)                                        |
|                | 1011697         | 4          | FLATWASHER, 5/16"                                                             |
| - 34           | 1015661         | 2          | 1/4-20 FLANGE LOCKNUTS                                                        |