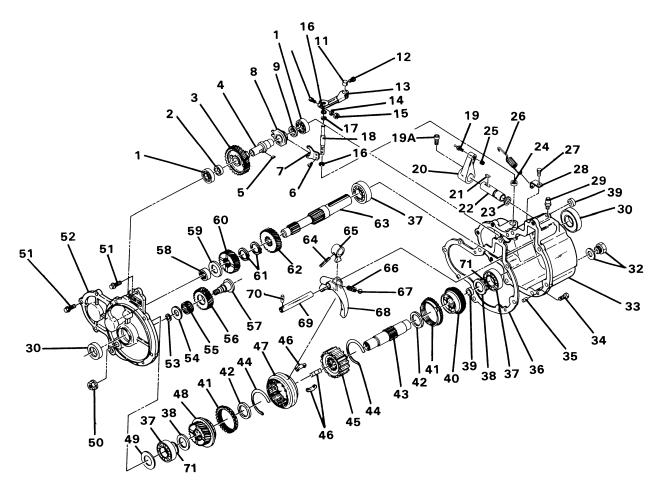

| BRUSH PACKAGE                                                  |
| - 39         | 1013014         | 4                                      | SCREW, M4 X 10, SEE ITEM 41                                    |
| - 40         | 1013016         | 4                                      | BRUSH SPRING                                                   |
| - 41         | 1013018         | 1 1                                    | PULLEY NUT AND SCREW KIT                                       |
|              |                 |                                        | INCLUDES ITEMS 17, 18, 20, 36 AND 39                           |
|              |                 | <u> </u>                               |                                                                |







FIGURE 2-8. TRANSMISSION ASSEMBLY. SEE LIST 2-8.

| FIGURE-<br>ITEM<br>NUMBER | PART<br>NUMBER | UNITS<br>PER<br>ASM | DESCRIPTION 1 2 3 4              |
|---------------------------|----------------|---------------------|----------------------------------|
| 8 -                       | 1013624        | 1                   | TRANSMISSION ASSEMBLY            |
|                           |                |                     | FOR ILLUSTRATION, SEE FIGURE 2-8 |
| - 1                       | 1012761        | 2                   | BALL BEARING                     |
| - 2                       | 1012759        | 1                   | SPACER-THICK                     |
| - 3                       | 1012755        | 1                   | GOVERNOR GEAR, 41 TOOTH          |
| - 4