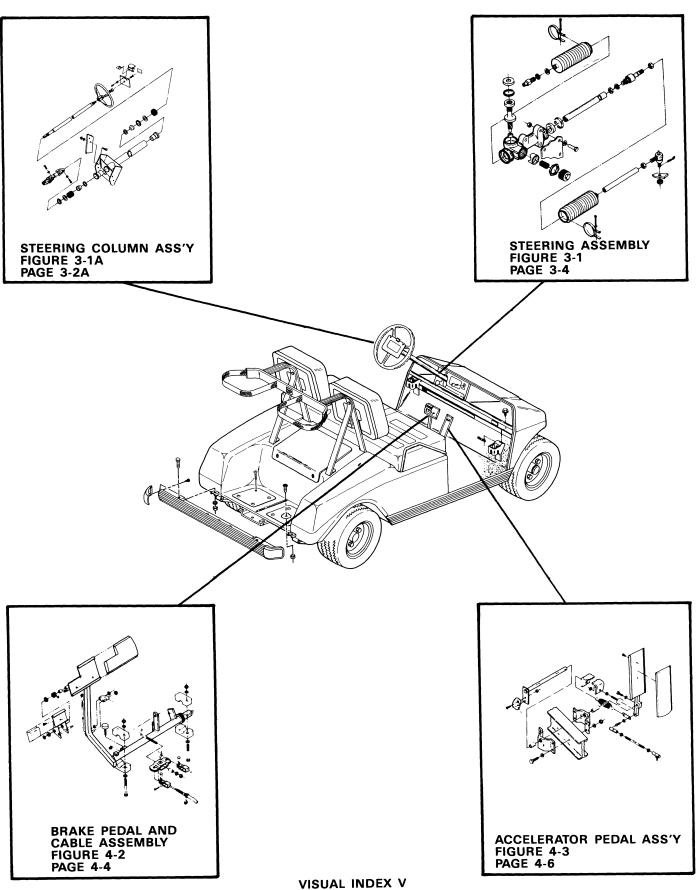

#### CONTENTS

| VISUAL IND | EX                                                       | iii         |
|------------|----------------------------------------------------------|-------------|
|            | TRIM GROUP SECTI . Final Assembly, Gas Car. Sheet 1 of 2 | ON I<br>1-2 |
|            |                                                          | -           |
|            |                                                          | 1-3         |
|            | . Final Assembly, Gas Car. Sheet 2 of 2                  | 1-4         |
|            |                                                          | 1-5         |
|            | Body Assembly, Covers — Front and Rear                   | 1-6         |
|            | One Deal and Deallem Assemble                            | 1-7         |
| •          | 3. Seat Back and Bag Hoop Assembly                       | 1-8<br>1-9  |
| •          | Coat Pottom and Armrost Assambly                         | 1-10        |
|            | l. Seat Bottom and Armrest Assembly                      | 1-10        |
| ·          |                                                          | 1-11        |
| POWER TRA  | AIN GROUP SECTION                                        | II NO       |
| Figure 2-1 | . Final Assembly, Engine                                 | 2-2         |
| Listing    |                                                          | 2-3         |
| Figure 2-1 | . Final Assembly, Engine                                 | 2-4         |
| Listing    |                                                          | 2-5         |
| Figure 2-1 | . Final Assembly, Engine                                 | 2-6         |
|            |                                                          | 2-7         |
| Figure 2-2 | 2. Drive Clutch                                          | 2-8         |
| •          |                                                          | 2-9         |
| Figure 2-3 | B. Driven Clutch                                         | 2-10        |
|            |                                                          | 2-10        |
| -          | 1. Muffler Assembly                                      | 2-11        |
|            |                                                          | 2-11        |
| - ,        | 5. Air Cleaner W/Carburetor and Linkage                  | 2-12        |
|            | J                                                        | 2-13        |
|            | 6. Carburetor Assembly                                   | 2-14        |
|            | J                                                        | 2-15        |
|            | 7. Generator/Starter                                     | 2-16        |
|            | <u></u>                                                  | 2-17        |
|            | B. Transmission Assembly                                 | 2-18        |
|            | ]                                                        | 2-18        |
| •          | 9. Drive Unit                                            | 2-20        |
| •          | ]                                                        |             |
|            | 10. F & R Shifter Assembly                               |             |
|            | ]                                                        |             |
|            | 11. Inner Frame Assembly                                 |             |
|            | 12. Fuel System Assembly                                 |             |
|            | 12. Fuel System Assembly                                 |             |
|            |                                                          | 2-21        |
|            | ON AND STEERING GROUP SECTION                            |             |
| Figure 3-  | 1. Steering Column Assembly                              | 3-2         |
| Listing    | ]                                                        | 3-3         |
| Figure 3-  | 1. Steering Assembly                                     |             |
| Listing    | 9                                                        |             |
|            | 2. Front Suspension Assembly                             |             |
|            | g                                                        |             |
| •          | 3. Rear Suspension Assembly                              |             |
| Listin     | g                                                        | 3-9         |
| RRAKE SY   | STEM AND PEDAL GROUP SECTION                             | ON IV       |
|            | 1. Brake Cluster, Right Hand and Left Hand               |             |
| l ietin    | 9                                                        | 4-3         |
|            | 2. Brake Pedal and Cable Assembly                        |             |
| •          | Q                                                        |             |
|            | 3. Accelerator Pedal Assembly                            |             |
| Listin     | g                                                        | 4-7         |
|            |                                                          |             |
|            | AL SYSTEM SECT                                           |             |
| Figure 5   | 1. Final Assembly, Wiring Diagram, Gas Car               | 5-2         |
| Listin     | 9                                                        | 5-3         |
|            | -2. Electrical Component Box Assembly                    |             |
| Listin     | g                                                        | . 5-9       |
| ACCESSOI   | RIES SECTI                                               | ON V        |
|            |                                                          | ON: 1/1     |
|            | ANCE AND SERVICE TOOLS SECTION                           | in Vi       |