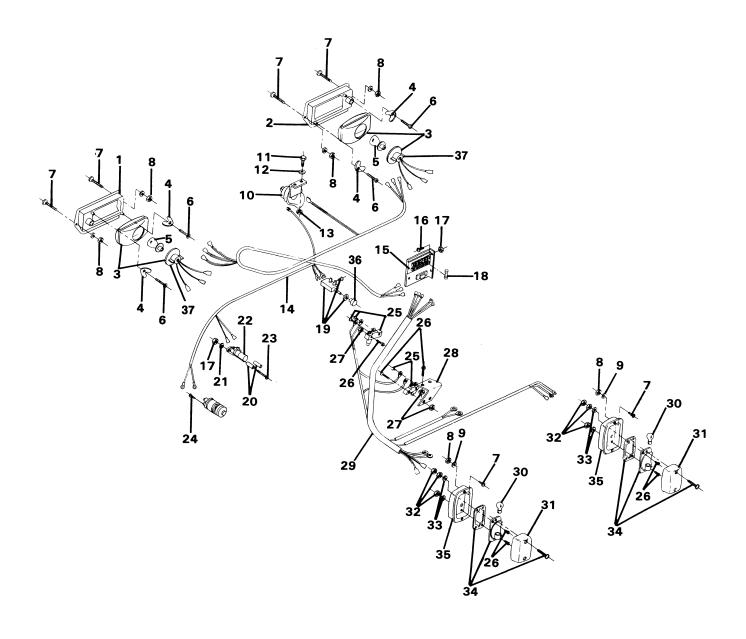

# DS GASOLINE ILLUSTRATED PARTS LIST

4152 WASHINGTON ROAD P.O. Box 204658 AUGUSTA, GEORGIA 30917-4658 USA

TELEPHONE: 706-863-3000

**TELEX 54-5444** 

FACSIMILE: 706-860-7231

MANUAL NUMBER 1014475 ISSUE DATE OCTOBER 1991 1091D1091A