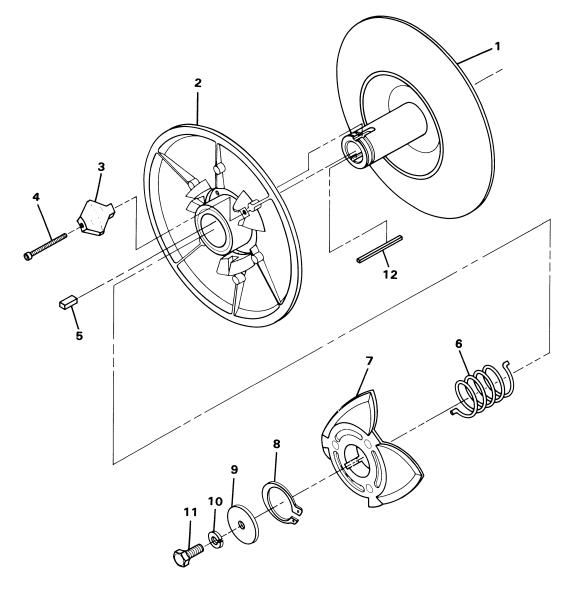

FIGURE 2-2. DRIVE CLUTCH. SEE LIST 2-2.

#### **DRIVE CLUTCH**

|                           | T                  |                     | DRIVE CLUTCH                                 |
|---------------------------|--------------------|---------------------|----------------------------------------------|
| FIGURE-<br>ITEM<br>NUMBER | PART<br>NUMBER     | UNITS<br>PER<br>ASM | DESCRIPTION 1 2 3 4                          |
|                           |                    |                     |                                              |
| 2 -                       | 1012287            | 1                   | DRIVE CLUTCH                                 |
|                           |                    |                     | FOR ILLUSTRATION, SEE FIGURE 2-2             |
| - 1                       | 1012441            | 1                   | BOLT, HEX HEAD, 3/8-24 X 5-1/2               |
| - 2                       | 357                | 1                   | LOCKWASHER, 3/8                              |
| - 3                       | 7847               | 3                   | BOLT, HEX HEAD, 1/4-20 X 3/4                 |
| - 4                       | 1012814            | 1                   | WASHER, RETAINING                            |
| - 5                       | 1012815            | 1                   | RING, SCREW LOCK                             |
| - 6                       | 1012816            | 1                   | RING, RETAINING                              |
| - 7                       | 332                | 3                   | FLATWASHER, 1/4                              |
| - 8                       | 1012818            | 1                   | PLATE, RAMP                                  |
| - 9                       | 1012819            | 1                   | SPIDER                                       |
| - 10                      | 1012820            | 3                   | SPRING, CONICAL                              |
| - 11<br>- 12              | 1012289            | 1                   | DRIVE BELT (NOT SHOWN)                       |
| - 12                      | 1012824            | 1                   | SHEAVE, V BELT                               |
| - 13<br>- 14              | 1012825            | 3                   | BOLT, HEX HEAD, 5/16-18 X 5/8                |
| - 14<br>- 15              | 7174               | 3                   | LOCKWASHER, 5/16                             |
| - 15<br>- 16              | 1012823<br>1012826 | 1                   | FIXED FACE AND HUB ASSEMBLY                  |
| - 10<br>- 17              | 1012829            | 1 1                 | MOVABLE FACE ASSEMBLY                        |
| - 18                      | 1012828            | 1                   | RELEASE SPRING KIT                           |
| - 19                      | 1012821            | 3                   | ROLLER ARM ASSEMBLY KIT SEAT, CONICAL SPRING |
| - 20                      | 1012338            | 1                   | STARTER/GENERATOR BELT (NOT SHOWN)           |
|                           | 1012000            | '                   | STATTER GENERATOR BELT (NOT SHOWN)           |
|                           |                    | 1                   |                                              |
|                           |                    |                     |                                              |
|                           |                    |                     |                                              |
|                           |                    |                     |                                              |
|                           |                    |                     |                                              |
|                           |                    |                     |                                              |
|                           |                    |                     |                                              |
|                           |                    |                     |                                              |
|                           |                    |                     |                                              |
|                           |                    |                     |                                              |
|                           |                    |                     |                                              |
|                           |                    |                     |                                              |
|                           |                    |                     |                                              |
|                           |                    |                     |                                              |
|                           |                    |                     |                                              |
|                           |                    |                     |                                              |
|                           |                    |                     |                                              |
|                           |                    |                     |                                              |
|                           |                    |                     |                                              |
|                           |                    |                     |                                              |
|                           |                    |                     |                                              |
|                           |                    | 1 1                 |                                              |
|                           |                    |                     |                                              |
|                           |                    |                     |                                              |
|                           |                    | 1                   |                                              |
|                           |                    | 1                   |                                              |
|                           |                    |                     |                                              |
|                           |                    |                     |                                              |
|                           |                    |                     |                                              |
|                           |                    |                     |                                              |