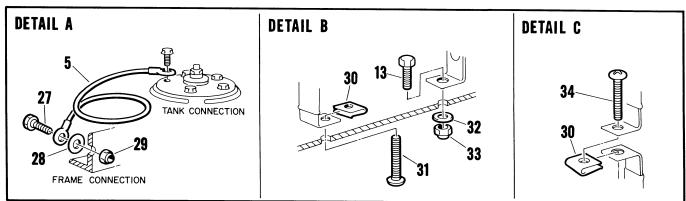

#### FINAL ASSEMBLY, GAS CAR

| FIGURE-<br>ITEM | PART               | UNITS      | DESCRIPTION                                                    |
|-----------------|--------------------|------------|----------------------------------------------------------------|
| NUMBER          | NUMBER             | PER<br>ASM | 1 2 3 4                                                        |
|                 |                    |            |                                                                |
| - 32            | NO #               | 1          | FUEL SYSTEM ASSEMBLY                                           |
| ]               |                    |            | FOR DETAIL BREAKDOWN, SEE FIGURE 2-12                          |
| - 33            | NO #               | 1          | AIR CLEANER WITH CARBURETOR AND LINKAGE                        |
|                 |                    |            | FOR DETAIL BREAKDOWN, SEE FIGURE 2-5                           |
| - 35            | NO #               | 1          | ENGINE, FINAL ASSEMBLY                                         |
| - 36            | NO #               | 1          | FOR DETAIL BREAKDOWN, SEE FIGURE 2-1 GENERATOR/STARTER         |
| 1 30            | NO #               | 1 '        | FOR DETAIL BREAKDOWN, SEE FIGURE 2-7                           |
| - 37            | NO #               | 1 1        | TRANSMISSION, DRIVEN CLUTCH AND DRIVE UNIT                     |
| "               |                    | 1          | FOR DETAIL BREAKDOWN, SEE FIGURES 2-3, 2-8, AND 2-9            |
| - 38            | 1028               | 6          | NUT, 1/4-20 HEX                                                |
| - 39            | 451                | 6          | LOCKWASHER, 1/4                                                |
| - 40            | NO #               | 1          | MUFFLER ASSEMBLY                                               |
| 1 1             |                    | 1          | FOR DETAIL BREAKDOWN, SEE FIGURE 2-4                           |
| - 41            | NO #               | 1          | REAR SUSPENSION ASSEMBLY                                       |
| 1 1             | NO "               |            | FOR DETAIL BREAKDOWN, SEE FIGURE 3-3                           |
| - 42            | NO #               | 1          | BRAKE CLUSTER                                                  |
| - 44            | 1013103            | 2          | FOR DETAIL BREAKDOWN, SEE FIGURE 4-1 FENDER, INNER             |
| - 47            | 332                | 6          | FLATWASHER, 1/4"                                               |
| - 48            | 304                | 6          | BOLT, 1/4-20x1" HEX                                            |
| - 49            | 1012186            | 2          | SEAL, DUST                                                     |
| - 50            | 1010984            | 16         | NUT, LUG 1/2-20                                                |
| - 51            | 1015705-01         | 4          | TIRE AND WHEEL ASSEMBLY, BEIGE (STANDARD RIB)                  |
| - 51            | 1015705-02         | 4          | TIRE AND WHEEL ASSEMBLY, BEIGE (POWER RIB)                     |
| - 51            | 1015705-03         | 4          | TIRE AND WHEEL ASSEMBLY, BEIGE (TERRA TRACTION)                |
| - 51            | 1015705-04         | 4          | TIRE AND WHEEL ASSEMBLY, BEIGE (WHITE WALL TERRAGARD)          |
| - 51            | 1015705-05         | 4          | TIRE AND WHEEL ASSEMBLY, BEIGE (TERRAGARD)                     |
| - 52            | 1013983            | 2          | BUMPER, SIDE GUARD                                             |
| - 53            | 1012328            | 1          | BATTERY, 12V                                                   |
| - 54<br>- 55    | 1012404<br>1013882 | 2          | BOLT, 3/8-16x3/8" HEX HOLD DOWN, BATTERY                       |
| - 56            | 1013882            | 2          | FLATWASHER, 1/4"                                               |
| - 57            | 8233               | 2          | LOCKNUT, 1/4-20 NYLON                                          |
| - 59            | NO #               | 1 1        | ELECTRICAL COMPONENT BOX ASSEMBLY                              |
| 1               |                    |            | FOR DETAIL BREAKDOWN, SEE FIGURE 5-2                           |
| - 60            | NO #               | 1          | F & R SHIFTER ASSEMBLY                                         |
| 1               |                    |            | FOR DETAIL BREAKDOWN, SEE FIGURE 2-10                          |
| - 61            | NO #               | 1          | INNER FRAME ASSEMBLY                                           |
|                 | 4040047            |            | FOR DETAIL BREAKDOWN, SEE FIGURE 2-11                          |
| - 63            | 1012047            | 8          | SCREW, #8-32 SELF TAPPING                                      |
| - 64            | NO #               | 1 '        | FRONT SUSPENSION ASSEMBLY FOR DETAIL BREAKDOWN, SEE FIGURE 3-2 |
| - 65            | 7174               | 2          | LOCKWASHER, 5/16                                               |
| - 66            | 1242               | 2          | NUT, 5/16-18 HEX                                               |
| - 67            | 1011977            | 1          | BUMPER                                                         |
| - 68            | 1012204            | 1          | BUMPER PLATE                                                   |
| - 69            | 1010435            | 2          | CARRIAGE BOLT, 5/16                                            |
| - 70            | 8056               | 2          | SCREW, #4-40 X 3/4" ROUND HEAD MACHINE SCREW                   |
| - 71            | 1015558            | 1          | BUZZER, 12V REVERSE                                            |
| - 72            | 8058               | 4          | LOCKWASHER, #4 HELICAL SPRING                                  |
| - 73            | 8057               | 2 4        | NUT, #4-40 HEX NUT<br>FLATWASHER, #4                           |
| - 76<br>77      | 1012431<br>1013394 | 1          | FRAME GROUND WARNING DECAL                                     |
| - 77<br>- 78    | 1013394            | 1 1        | BATTERY DANGER LABEL                                           |
| - 79            | 1015707            | li         | WHEEL RIM (BEIGE) - SERVICE PARTS                              |
| - 80            | 1014771            | 1 1        | WHEEL RIM (WHITE) - SERVICE PARTS                              |
| - 81            | 1016141            | 4          | #4 NYLON SHOULDER WASHER                                       |
| - 82            | 1015720            | 1          | #6-32 X 1/2" PAN HEAD MACHINE SCREW                            |
| - 83            | 1011229            | 1          | #6-32 "K" LOCKNUT                                              |
| 1               |                    |            |                                                                |