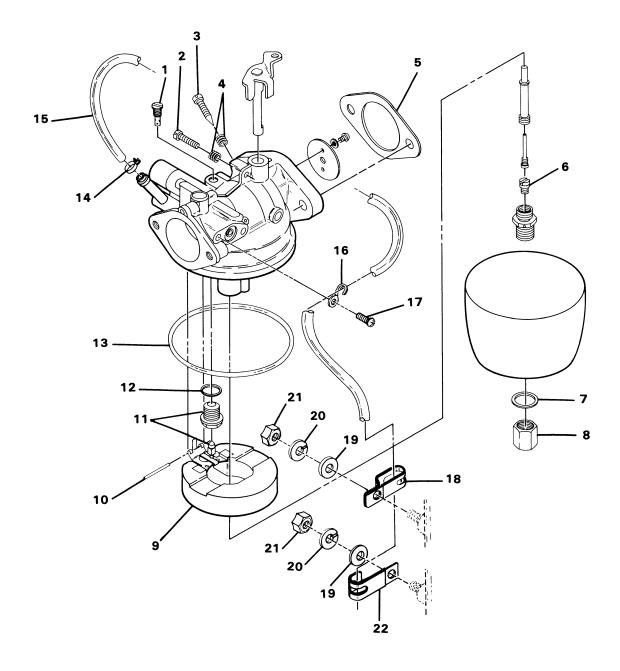

| - 38           | 1012900                                 | 1                   | BOLT-GOVERNOR SHAFT                                                       |
| - 39           | 1012533                                 | 1                   | SERVICE DECAL                                                             |
| - 40           | 1012901                                 | 1                   | GASKET, GOVERNOR SHAFT BOLT                                               |
| - 41           | 1013991                                 | 1 1                 | BUSHING                                                                   |
| - 42           | 1012931                                 | 2                   | BUSHING                                                                   |







FIGURE 2-6. CARBURETOR ASSEMBLY. SEE LIST 2-6.



# **CARBURETOR ASSEMBLY**

| FIGURE-<br>ITEM | PART               | UNITS |                                                 |
|-----------------|--------------------|-------|-------------------------------------------------|
| NUMBER          | NUMBER             | ASM   | DESCRIPTION 1 2 3 4                             |
|                 |                    |       |                                                 |
| 6 -             |                    | 1     | CARBURETOR ASSEMBLY                             |
|                 |                    | '     | FOR ILLUSTRATION SEE FIGURE 2-6.                |
| -               | 1012974            | 1     | CARBURETOR REBUILD KIT                          |
|                 |