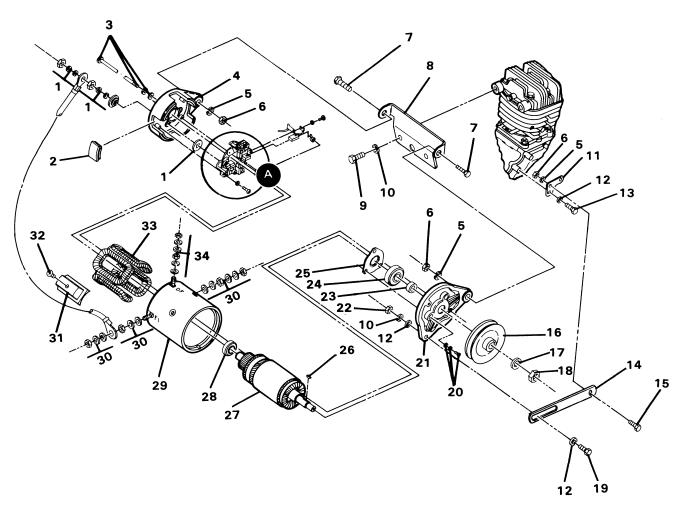

|
|                 |                    |       |                                                 |
|                 |                    |       |                                                 |
| l               |                    |       |                                                 |
| İ               |                    |       |                                                 |
|                 |                    |       |                                                 |
|                 |                    |       |                                                 |
|                 |                    |       |                                                 |
|                 |                    |       |                                                 |









FIGURE 2-7. GENERATOR/STARTER. SEE LIST 2-7.



# **GENERATOR/STARTER**

| FIGURE-      |                 | 1                                      |                                                                |
|--------------|-----------------|----------------------------------------|----------------------------------------------------------------|
| ITEM         | PART<br>NUMBER  | UNITS<br>PER                           | DESCRIPTION                                                    |
| NUMBER       | ·               | ASM                                    | 1 2 3 4                                                        |
| 7 -          | 1012316         | 1                                      | GENERATOR/STARTER (COMPLETE)                                   |
|              |