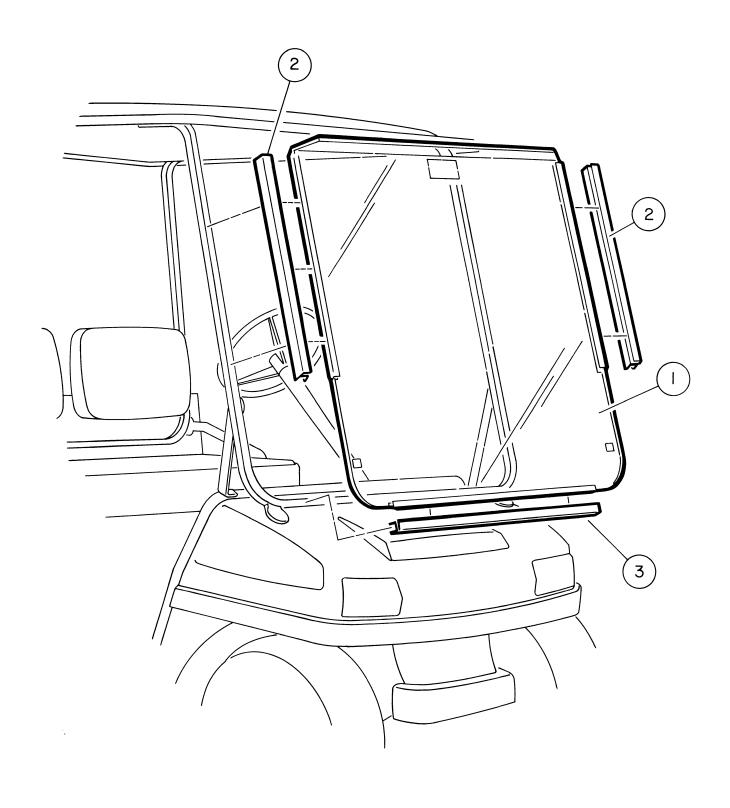

# Section I BODY AND TRIM GROUP

FIGURE 1-1. FINAL ASSEMBLY, GAS CAR. SHEET 1 OF 2. SEE LIST 1-1.

# FINAL ASSEMBLY, GAS CAR

| FIGURE-        | DART           | UNITS      |                                                              |
|----------------|----------------|------------|--------------------------------------------------------------|
| ITEM<br>NUMBER | PART<br>NUMBER | PER<br>ASM | DESCRIPTION                                                  |
|                |                | Aom        | 1 2 3 4                                                      |
| 1 -            | NO #           | 1          | FINAL ASSEMBLY, GAS CAR                                      |
|                |                | 1          | FOR ILLUSTRATION, SEE FIGURE 1-1                             |
| - 1            | NO #           | 1          | BODY ASSEMBLY, COVERS, FRONT AND REAR                        |
|                |                |            | FOR DETAIL BREAKDOWN, SEE FIGURE 1-2                         |
| - 2            | NO #           | 1          | SEAT BACK AND BAG HOOP ASSEMBLY                              |
|                |                |            | FOR DETAIL BREAKDOWN, SEE FIGURE 1-3                         |
| - 3            | 1012499        | 1          | STEERING COLUMN BOOT                                         |
| - 4            | NO #           | 1          | STEERING ASSEMBLY                                            |
|                |                |            | FOR DETAIL BREAKDOWN, SEE FIGURE 3-1                         |
| - 5            | 1013980        | 1          | DASH COMPONENT, LEFT (TAN)                                   |
| - 5            | 1013344        | 1          | DASH COMPONENT, LEFT (BLACK)                                 |
| - 6            | 1013977        | 1          | CENTER DASH PANEL WITH OIL LIGHT OPENING (TAN)               |
| - 6            | 1013340        | 1          | CENTER DASH PANEL WITH OIL LIGHT OPENING (BLACK)             |
| - 7            | 1016630        | 1          | OIL LIGHT                                                    |
| - 8            | 1013390        | 1          | DECAL, GOLF ETIQUETTE                                        |
| - 9            | 1012415        | 1          | SWITCH, KEY                                                  |
|                |                |            | INCLUDES ITEM 10                                             |
| - 10           | 1012505        | PAIR       | KEY                                                          |
| - 11           | 1012530        | 1          | DECAL, ON/OFF                                                |
| - 12           | 1013979        | 1          | DASH COMPONENT, RIGHT (TAN)                                  |
| - 12           | 1013343        | 1          | DASH COMPONENT, RIGHT (BLACK)                                |
| - 13           | 1010545        | 6          | SCREW - 1/4"-14 X 3/4" HEX WASHER HEAD                       |
| - 14           | 1013421        | 2          | TWIN SPEED NUT 1/4-20                                        |
| - 15           | 1013422        | 2          | CUP HOLDER                                                   |
| 4.0            |                |            | INCLUDES ITEMS 13 AND 14                                     |
| - 16           | NO #           | 1          | ACCELERATOR PEDAL ASSEMBLY                                   |
| 17             | 1015000        | 1 .        | FOR DETAIL BREAKDOWN, SEE FIGURE 4-3                         |
| - 17<br>- 18   | 1015032        |            | MAT, FLOOR                                                   |
| -, 10          | NO #           | 1 1        | BRAKE PEDAL AND CABLE ASSEMBLY                               |
| - 19           | NO #           |            | FOR DETAIL BREAKDOWN, SEE FIGURE 4-2                         |
| - 13           | NO #           | 1          | SEAT BOTTOM AND ARMREST ASSEMBLY                             |
| - 20           | 8251           | 2          | FOR DETAIL BREAKDOWN, SEE FIGURE 1-4                         |
| - 21           | 8233           | 2          | SCREW, PHILLIPS TRUSS HEAD, 1/4-20<br>LOCKNUT, NYLON, 1/4-20 |
| - 22           | 1013901        |            | REAR BUMPER ASSEMBLY                                         |
|                | 1010001        | '          | INCLUDES ITEMS 23 THRU 28                                    |
| - 23           | 1013900        | 1 1        | GUARD, REAR BUMPER                                           |
| - 24           | 1011086        | 2          | BUMPER END CAPS                                              |
| - 25           | 1014738        | 1 1        | BACK UP STRIP                                                |
| - 26           | 7473           | 4          | LOCKNUT, 5/16-28 UNC                                         |
| - 27           | 1241           | 4          | FLATWASHER, 5/16                                             |
| - 28           | 1014826        | 4          | BOLT, CARRIAGE, 5/16-18 UNC X 1"                             |
| - 29           | 1014392        | 2          | MAT, BAG WELL                                                |
| - 30           | 1010434        | 8          | FASTENER, PLASTIC BARREL                                     |
| - 31           | 1013986        | 2          | SNAP WASHER KIT (BROWN)                                      |
| - 31           | 1014645        | 2          | SNAP WASHER KIT (BLACK)                                      |
| - 32           | 1014883        | 1 1        | DASH WARNING DECAL                                           |
| - 33           | 1016335        | 2          | POP RIVET 1/4" X 3/4" (END CAP MOUNT)                        |
| - 33           | 1010335        |            | FOR RIVEL 1/4" X 3/4" (END CAP MOUNT)                        |

FIGURE 1-1. FINAL ASSEMBLY, GAS CAR. SHEET 2 OF 2. SEE LIST 1-1.

#### FINAL ASSEMBLY, GAS CAR

| FIGURE-<br>ITEM | PART               | UNITS      | DESCRIPTION                                                    |
|-----------------|--------------------|------------|----------------------------------------------------------------|
| NUMBER          | NUMBER             | PER<br>ASM | 1 2 3 4                                                        |
|                 |                    |            |                                                                |
| - 32            | NO #               | 1          | FUEL SYSTEM ASSEMBLY                                           |
| ]               |                    |            | FOR DETAIL BREAKDOWN, SEE FIGURE 2-12                          |
| - 33            | NO #               | 1          | AIR CLEANER WITH CARBURETOR AND LINKAGE                        |
|                 |                    |            | FOR DETAIL BREAKDOWN, SEE FIGURE 2-5                           |
| - 35            | NO #               | 1          | ENGINE, FINAL ASSEMBLY                                         |
| - 36            | NO #               | 1          | FOR DETAIL BREAKDOWN, SEE FIGURE 2-1 GENERATOR/STARTER         |
| 1 30            | NO #               | 1 '        | FOR DETAIL BREAKDOWN, SEE FIGURE 2-7                           |
| - 37            | NO #               | 1 1        | TRANSMISSION, DRIVEN CLUTCH AND DRIVE UNIT                     |
| "               |                    | 1          | FOR DETAIL BREAKDOWN, SEE FIGURES 2-3, 2-8, AND 2-9            |
| - 38            | 1028               | 6          | NUT, 1/4-20 HEX                                                |
| - 39            | 451                | 6          | LOCKWASHER, 1/4                                                |
| - 40            | NO #               | 1          | MUFFLER ASSEMBLY                                               |
| 1 1             |                    | 1          | FOR DETAIL BREAKDOWN, SEE FIGURE 2-4                           |
| - 41            | NO #               | 1          | REAR SUSPENSION ASSEMBLY                                       |
| 1 1             | NO "               |            | FOR DETAIL BREAKDOWN, SEE FIGURE 3-3                           |
| - 42            | NO #               | 1          | BRAKE CLUSTER                                                  |
| - 44            | 1013103            | 2          | FOR DETAIL BREAKDOWN, SEE FIGURE 4-1 FENDER, INNER             |
| - 47            | 332                | 6          | FLATWASHER, 1/4"                                               |
| - 48            | 304                | 6          | BOLT, 1/4-20x1" HEX                                            |
| - 49            | 1012186            | 2          | SEAL, DUST                                                     |
| - 50            | 1010984            | 16         | NUT, LUG 1/2-20                                                |
| - 51            | 1015705-01         | 4          | TIRE AND WHEEL ASSEMBLY, BEIGE (STANDARD RIB)                  |
| - 51            | 1015705-02         | 4          | TIRE AND WHEEL ASSEMBLY, BEIGE (POWER RIB)                     |
| - 51            | 1015705-03         | 4          | TIRE AND WHEEL ASSEMBLY, BEIGE (TERRA TRACTION)                |
| - 51            | 1015705-04         | 4          | TIRE AND WHEEL ASSEMBLY, BEIGE (WHITE WALL TERRAGARD)          |
| - 51            | 1015705-05         | 4          | TIRE AND WHEEL ASSEMBLY, BEIGE (TERRAGARD)                     |
| - 52            | 1013983            | 2          | BUMPER, SIDE GUARD                                             |
| - 53            | 1012328            | 1          | BATTERY, 12V                                                   |
| - 54<br>- 55    | 1012404<br>1013882 | 2          | BOLT, 3/8-16x3/8" HEX HOLD DOWN, BATTERY                       |
| - 56            | 1013882            | 2          | FLATWASHER, 1/4"                                               |
| - 57            | 8233               | 2          | LOCKNUT, 1/4-20 NYLON                                          |
| - 59            | NO #               | 1 1        | ELECTRICAL COMPONENT BOX ASSEMBLY                              |
| 1               |                    |            | FOR DETAIL BREAKDOWN, SEE FIGURE 5-2                           |
| - 60            | NO #               | 1          | F & R SHIFTER ASSEMBLY                                         |
| 1               |                    |            | FOR DETAIL BREAKDOWN, SEE FIGURE 2-10                          |
| - 61            | NO #               | 1          | INNER FRAME ASSEMBLY                                           |
|                 | 4040047            |            | FOR DETAIL BREAKDOWN, SEE FIGURE 2-11                          |
| - 63            | 1012047            | 8          | SCREW, #8-32 SELF TAPPING                                      |
| - 64            | NO #               | 1 '        | FRONT SUSPENSION ASSEMBLY FOR DETAIL BREAKDOWN, SEE FIGURE 3-2 |
| - 65            | 7174               | 2          | LOCKWASHER, 5/16                                               |
| - 66            | 1242               | 2          | NUT, 5/16-18 HEX                                               |
| - 67            | 1011977            | 1          | BUMPER                                                         |
| - 68            | 1012204            | 1          | BUMPER PLATE                                                   |
| - 69            | 1010435            | 2          | CARRIAGE BOLT, 5/16                                            |
| - 70            | 8056               | 2          | SCREW, #4-40 X 3/4" ROUND HEAD MACHINE SCREW                   |
| - 71            | 1015558            | 1          | BUZZER, 12V REVERSE                                            |
| - 72            | 8058               | 4          | LOCKWASHER, #4 HELICAL SPRING                                  |
| - 73            | 8057               | 2 4        | NUT, #4-40 HEX NUT<br>FLATWASHER, #4                           |
| - 76<br>77      | 1012431<br>1013394 | 1          | FRAME GROUND WARNING DECAL                                     |
| - 77<br>- 78    | 1013394            | 1 1        | BATTERY DANGER LABEL                                           |
| - 79            | 1015707            | li         | WHEEL RIM (BEIGE) - SERVICE PARTS                              |
| - 80            | 1014771            | 1 1        | WHEEL RIM (WHITE) - SERVICE PARTS                              |
| - 81            | 1016141            | 4          | #4 NYLON SHOULDER WASHER                                       |
| - 82            | 1015720            | 1          | #6-32 X 1/2" PAN HEAD MACHINE SCREW                            |
| - 83            | 1011229            | 1          | #6-32 "K" LOCKNUT                                              |
| 1               |                    |            |                                                                |