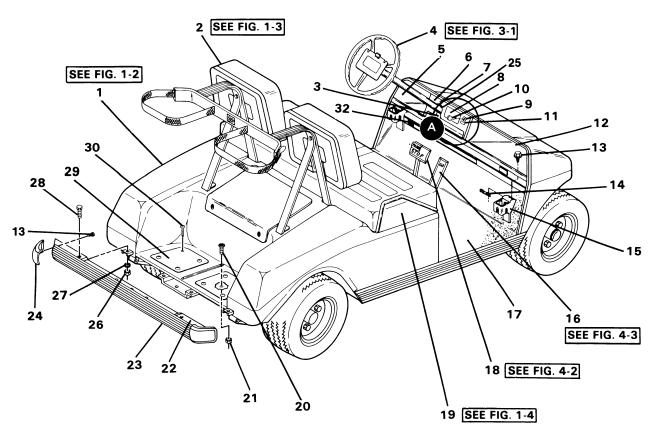

# Section I BODY AND TRIM GROUP

FIGURE 1-1. FINAL ASSEMBLY, GAS CAR. SHEET 1 OF 2. SEE LIST 1-1.

# FINAL ASSEMBLY, GAS CAR

| FIGURE-        | DART           | UNITS      |                                                              |
|----------------|----------------|------------|--------------------------------------------------------------|
| ITEM<br>NUMBER | PART<br>NUMBER | PER<br>ASM | DESCRIPTION                                                  |
|                |                | Aom        | 1 2 3 4                                                      |
| 1 -            | NO #           | 1          | FINAL ASSEMBLY, GAS CAR                                      |
|                |                | 1          | FOR ILLUSTRATION, SEE FIGURE 1-1                             |
| - 1            | NO #           | 1          | BODY ASSEMBLY, COVERS, FRONT AND REAR                        |
|                |                |            | FOR DETAIL BREAKDOWN, SEE FIGURE 1-2                         |
| - 2            | NO #           | 1          | SEAT BACK AND BAG HOOP ASSEMBLY                              |
|                |                |            | FOR DETAIL BREAKDOWN, SEE FIGURE 1-3                         |
| - 3            | 1012499        | 1          | STEERING COLUMN BOOT                                         |
| - 4            | NO #           | 1          | STEERING ASSEMBLY                                            |
|                |                |            | FOR DETAIL BREAKDOWN, SEE FIGURE 3-1                         |
| - 5            | 1013980        | 1          | DASH COMPONENT, LEFT (TAN)                                   |
| - 5            | 1013344        | 1          | DASH COMPONENT, LEFT (BLACK)                                 |
| - 6            | 1013977        | 1          | CENTER DASH PANEL WITH OIL LIGHT OPENING (TAN)               |
| - 6            | 1013340        | 1          | CENTER DASH PANEL WITH OIL LIGHT OPENING (BLACK)             |
| - 7            | 1016630        | 1          | OIL LIGHT                                                    |
| - 8            | 1013390        | 1          | DECAL, GOLF ETIQUETTE                                        |
| - 9            | 1012415        | 1          | SWITCH, KEY                                                  |
|                |                |            | INCLUDES ITEM 10                                             |
| - 10           | 1012505        | PAIR       | KEY                                                          |
| - 11           | 1012530        | 1          | DECAL, ON/OFF                                                |
| - 12           | 1013979        | 1          | DASH COMPONENT, RIGHT (TAN)                                  |
| - 12           | 1013343        | 1          | DASH COMPONENT, RIGHT (BLACK)                                |
| - 13           | 1010545        | 6          | SCREW - 1/4"-14 X 3/4" HEX WASHER HEAD                       |
| - 14           | 1013421        | 2          | TWIN SPEED NUT 1/4-20                                        |
| - 15           | 1013422        | 2          | CUP HOLDER                                                   |
| 4.0            |                |            | INCLUDES ITEMS 13 AND 14                                     |
| - 16           | NO #           | 1          | ACCELERATOR PEDAL ASSEMBLY                                   |
| 17             | 1015000        | 1 .        | FOR DETAIL BREAKDOWN, SEE FIGURE 4-3                         |
| - 17<br>- 18   | 1015032        |            | MAT, FLOOR                                                   |
| -, 10          | NO #           | 1 1        | BRAKE PEDAL AND CABLE ASSEMBLY                               |
| - 19           | NO #           |            | FOR DETAIL BREAKDOWN, SEE FIGURE 4-2                         |
| - 13           | NO #           | 1          | SEAT BOTTOM AND ARMREST ASSEMBLY                             |
| - 20           | 8251           | 2          | FOR DETAIL BREAKDOWN, SEE FIGURE 1-4                         |
| - 21           | 8233           | 2          | SCREW, PHILLIPS TRUSS HEAD, 1/4-20<br>LOCKNUT, NYLON, 1/4-20 |
| - 22           | 1013901        |            | REAR BUMPER ASSEMBLY                                         |
|                | 1010001        | '          | INCLUDES ITEMS 23 THRU 28                                    |
| - 23           | 1013900        | 1 1        | GUARD, REAR BUMPER                                           |
| - 24           | 1011086        | 2          | BUMPER END CAPS                                              |
| - 25           | 1014738        | 1 1        | BACK UP STRIP                                                |
| - 26           | 7473           | 4          | LOCKNUT, 5/16-28 UNC                                         |
| - 27           | 1241           | 4          | FLATWASHER, 5/16                                             |
| - 28           | 1014826        | 4          | BOLT, CARRIAGE, 5/16-18 UNC X 1"                             |
| - 29           | 1014392        | 2          | MAT, BAG WELL                                                |
| - 30           | 1010434        | 8          | FASTENER, PLASTIC BARREL                                     |
| - 31           | 1013986        | 2          | SNAP WASHER KIT (BROWN)                                      |
| - 31           | 1014645        | 2          | SNAP WASHER KIT (BLACK)                                      |
| - 32           | 1014883        | 1 1        | DASH WARNING DECAL                                           |
| - 33           | 1016335        | 2          | POP RIVET 1/4" X 3/4" (END CAP MOUNT)                        |
| - 33           | 1010335        |            | FOR RIVEL 1/4" X 3/4" (END CAP MOUNT)                        |

FIGURE 1-1. FINAL ASSEMBLY, GAS CAR. SHEET 2 OF 2. SEE LIST 1-1.

#### FINAL ASSEMBLY, GAS CAR

| FIGURE-<br>ITEM | PART               | UNITS      | DESCRIPTION                                                    |
|-----------------|--------------------|------------|----------------------------------------------------------------|
| NUMBER          | NUMBER             | PER<br>ASM | 1 2 3 4                                                        |
|                 |                    |            |                                                                |
| - 32            | NO #               | 1          | FUEL SYSTEM ASSEMBLY                                           |
| ]               |                    |            | FOR DETAIL BREAKDOWN, SEE FIGURE 2-12                          |
| - 33            | NO #               | 1          | AIR CLEANER WITH CARBURETOR AND LINKAGE                        |
|                 |                    |            | FOR DETAIL BREAKDOWN, SEE FIGURE 2-5                           |
| - 35            | NO #               | 1          | ENGINE, FINAL ASSEMBLY                                         |
| - 36            | NO #               | 1          | FOR DETAIL BREAKDOWN, SEE FIGURE 2-1 GENERATOR/STARTER         |
| 1 30            | NO #               | 1 '        | FOR DETAIL BREAKDOWN, SEE FIGURE 2-7                           |
| - 37            | NO #               | 1 1        | TRANSMISSION, DRIVEN CLUTCH AND DRIVE UNIT                     |
| "               |                    | 1          | FOR DETAIL BREAKDOWN, SEE FIGURES 2-3, 2-8, AND 2-9            |
| - 38            | 1028               | 6          | NUT, 1/4-20 HEX                                                |
| - 39            | 451                | 6          | LOCKWASHER, 1/4                                                |
| - 40            | NO #               | 1          | MUFFLER ASSEMBLY                                               |
| 1 1             |                    | 1          | FOR DETAIL BREAKDOWN, SEE FIGURE 2-4                           |
| - 41            | NO #               | 1          | REAR SUSPENSION ASSEMBLY                                       |
| 1 1             | NO "               |            | FOR DETAIL BREAKDOWN, SEE FIGURE 3-3                           |
| - 42            | NO #               | 1          | BRAKE CLUSTER                                                  |
| - 44            | 1013103            | 2          | FOR DETAIL BREAKDOWN, SEE FIGURE 4-1 FENDER, INNER             |
| - 47            | 332                | 6          | FLATWASHER, 1/4"                                               |
| - 48            | 304                | 6          | BOLT, 1/4-20x1" HEX                                            |
| - 49            | 1012186            | 2          | SEAL, DUST                                                     |
| - 50            | 1010984            | 16         | NUT, LUG 1/2-20                                                |
| - 51            | 1015705-01         | 4          | TIRE AND WHEEL ASSEMBLY, BEIGE (STANDARD RIB)                  |
| - 51            | 1015705-02         | 4          | TIRE AND WHEEL ASSEMBLY, BEIGE (POWER RIB)                     |
| - 51            | 1015705-03         | 4          | TIRE AND WHEEL ASSEMBLY, BEIGE (TERRA TRACTION)                |
| - 51            | 1015705-04         | 4          | TIRE AND WHEEL ASSEMBLY, BEIGE (WHITE WALL TERRAGARD)          |
| - 51            | 1015705-05         | 4          | TIRE AND WHEEL ASSEMBLY, BEIGE (TERRAGARD)                     |
| - 52            | 1013983            | 2          | BUMPER, SIDE GUARD                                             |
| - 53            | 1012328            | 1          | BATTERY, 12V                                                   |
| - 54<br>- 55    | 1012404<br>1013882 | 2          | BOLT, 3/8-16x3/8" HEX HOLD DOWN, BATTERY                       |
| - 56            | 1013882            | 2          | FLATWASHER, 1/4"                                               |
| - 57            | 8233               | 2          | LOCKNUT, 1/4-20 NYLON                                          |
| - 59            | NO #               | 1 1        | ELECTRICAL COMPONENT BOX ASSEMBLY                              |
| 1               |                    |            | FOR DETAIL BREAKDOWN, SEE FIGURE 5-2                           |
| - 60            | NO #               | 1          | F & R SHIFTER ASSEMBLY                                         |
| 1               |                    |            | FOR DETAIL BREAKDOWN, SEE FIGURE 2-10                          |
| - 61            | NO #               | 1          | INNER FRAME ASSEMBLY                                           |
|                 | 4040047            |            | FOR DETAIL BREAKDOWN, SEE FIGURE 2-11                          |
| - 63            | 1012047            | 8          | SCREW, #8-32 SELF TAPPING                                      |
| - 64            | NO #               | 1 '        | FRONT SUSPENSION ASSEMBLY FOR DETAIL BREAKDOWN, SEE FIGURE 3-2 |
| - 65            | 7174               | 2          | LOCKWASHER, 5/16                                               |
| - 66            | 1242               | 2          | NUT, 5/16-18 HEX                                               |
| - 67            | 1011977            | 1          | BUMPER                                                         |
| - 68            | 1012204            | 1          | BUMPER PLATE                                                   |
| - 69            | 1010435            | 2          | CARRIAGE BOLT, 5/16                                            |
| - 70            | 8056               | 2          | SCREW, #4-40 X 3/4" ROUND HEAD MACHINE SCREW                   |
| - 71            | 1015558            | 1          | BUZZER, 12V REVERSE                                            |
| - 72            | 8058               | 4          | LOCKWASHER, #4 HELICAL SPRING                                  |
| - 73            | 8057               | 2 4        | NUT, #4-40 HEX NUT<br>FLATWASHER, #4                           |
| - 76<br>77      | 1012431<br>1013394 | 1          | FRAME GROUND WARNING DECAL                                     |
| - 77<br>- 78    | 1013394            | 1 1        | BATTERY DANGER LABEL                                           |
| - 79            | 1015707            | li         | WHEEL RIM (BEIGE) - SERVICE PARTS                              |
| - 80            | 1014771            | 1 1        | WHEEL RIM (WHITE) - SERVICE PARTS                              |
| - 81            | 1016141            | 4          | #4 NYLON SHOULDER WASHER                                       |
| - 82            | 1015720            | 1          | #6-32 X 1/2" PAN HEAD MACHINE SCREW                            |
| - 83            | 1011229            | 1          | #6-32 "K" LOCKNUT                                              |
| 1               |                    |            |                                                                |