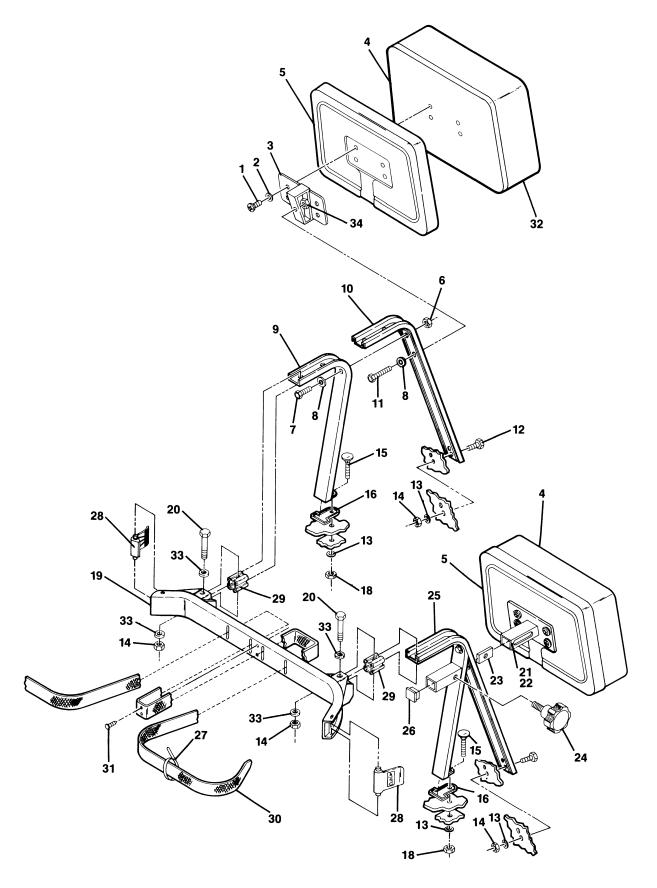

# Section I BODY AND TRIM GROUP

FIGURE 1-1. FINAL ASSEMBLY, GAS CAR. SHEET 1 OF 2. SEE LIST 1-1.

# FINAL ASSEMBLY, GAS CAR

| FIGURE-        | DART           | UNITS      |                                                              |
|----------------|----------------|------------|--------------------------------------------------------------|
| ITEM<br>NUMBER | PART<br>NUMBER | PER<br>ASM | DESCRIPTION                                                  |
|                |                | Aom        | 1 2 3 4                                                      |
| 1 -            | NO #           | 1          | FINAL ASSEMBLY, GAS CAR                                      |
|                |                | 1          | FOR ILLUSTRATION, SEE FIGURE 1-1                             |
| - 1            | NO #           | 1          | BODY ASSEMBLY, COVERS, FRONT AND REAR                        |
|                |                |            | FOR DETAIL BREAKDOWN, SEE FIGURE 1-2                         |
| - 2            | NO #           | 1          | SEAT BACK AND BAG HOOP ASSEMBLY                              |
|                |                |            | FOR DETAIL BREAKDOWN, SEE FIGURE 1-3                         |
| - 3            | 1012499        | 1          | STEERING COLUMN BOOT                                         |
| - 4            | NO #           | 1          | STEERING ASSEMBLY                                            |
|                |                |            | FOR DETAIL BREAKDOWN, SEE FIGURE 3-1                         |
| - 5            | 1013980        | 1          | DASH COMPONENT, LEFT (TAN)                                   |
| - 5            | 1013344        | 1          | DASH COMPONENT, LEFT (BLACK)                                 |
| - 6            | 1013977        | 1          | CENTER DASH PANEL WITH OIL LIGHT OPENING (TAN)               |
| - 6            | 1013340        | 1          | CENTER DASH PANEL WITH OIL LIGHT OPENING (BLACK)             |
| - 7            | 1016630        | 1          | OIL LIGHT                                                    |
| - 8            | 1013390        | 1          | DECAL, GOLF ETIQUETTE                                        |
| - 9            | 1012415        | 1          | SWITCH, KEY                                                  |
|                |                |            | INCLUDES ITEM 10                                             |
| - 10           | 1012505        | PAIR       | KEY                                                          |
| - 11           | 1012530        | 1          | DECAL, ON/OFF                                                |
| - 12           | 1013979        | 1          | DASH COMPONENT, RIGHT (TAN)                                  |
| - 12           | 1013343        | 1          | DASH COMPONENT, RIGHT (BLACK)                                |
| - 13           | 1010545        | 6          | SCREW - 1/4"-14 X 3/4" HEX WASHER HEAD                       |
| - 14           | 1013421        | 2          | TWIN SPEED NUT 1/4-20                                        |
| - 15           | 1013422        | 2          | CUP HOLDER                                                   |
| 4.0            |                |            | INCLUDES ITEMS 13 AND 14                                     |
| - 16           | NO #           | 1          | ACCELERATOR PEDAL ASSEMBLY                                   |
| 17             | 1015000        | 1 .        | FOR DETAIL BREAKDOWN, SEE FIGURE 4-3                         |
| - 17<br>- 18   | 1015032        |            | MAT, FLOOR                                                   |
| -, 10          | NO #           | 1 1        | BRAKE PEDAL AND CABLE ASSEMBLY                               |
| - 19           | NO #           |            | FOR DETAIL BREAKDOWN, SEE FIGURE 4-2                         |
| - 13           | NO #           | 1          | SEAT BOTTOM AND ARMREST ASSEMBLY                             |
| - 20           | 8251           | 2          | FOR DETAIL BREAKDOWN, SEE FIGURE 1-4                         |
| - 21           | 8233           | 2          | SCREW, PHILLIPS TRUSS HEAD, 1/4-20<br>LOCKNUT, NYLON, 1/4-20 |
| - 22           | 1013901        |            | REAR BUMPER ASSEMBLY                                         |
|                | 1010001        | '          | INCLUDES ITEMS 23 THRU 28                                    |
| - 23           | 1013900        | 1 1        | GUARD, REAR BUMPER                                           |
| - 24           | 1011086        | 2          | BUMPER END CAPS                                              |
| - 25           | 1014738        | 1 1        | BACK UP STRIP                                                |
| - 26           | 7473           | 4          | LOCKNUT, 5/16-28 UNC                                         |
| - 27           | 1241           | 4          | FLATWASHER, 5/16                                             |
| - 28           | 1014826        | 4          | BOLT, CARRIAGE, 5/16-18 UNC X 1"                             |
| - 29           | 1014392        | 2          | MAT, BAG WELL                                                |
| - 30           | 1010434        | 8          | FASTENER, PLASTIC BARREL                                     |
| - 31           | 1013986        | 2          | SNAP WASHER KIT (BROWN)                                      |
| - 31           | 1014645        | 2          | SNAP WASHER KIT (BLACK)                                      |
| - 32           | 1014883        | 1 1        | DASH WARNING DECAL                                           |
| - 33           | 1016335        | 2          | POP RIVET 1/4" X 3/4" (END CAP MOUNT)                        |
| - 33           | 1010335        |            | FOR RIVEL 1/4" X 3/4" (END CAP MOUNT)                        |

FIGURE 1-1. FINAL ASSEMBLY, GAS CAR. SHEET 2 OF 2. SEE LIST 1-1.

#### FINAL ASSEMBLY, GAS CAR

| FIGURE-<br>ITEM | PART               | UNITS      | DESCRIPTION                                                    |
|-----------------|--------------------|------------|----------------------------------------------------------------|
| NUMBER          | NUMBER             | PER<br>ASM | 1 2 3 4                                                        |
|                 |                    |            |                                                                |
| - 32            | NO #               | 1          | FUEL SYSTEM ASSEMBLY                                           |
| ]               |                    |            | FOR DETAIL BREAKDOWN, SEE FIGURE 2-12                          |
| - 33            | NO #               | 1          | AIR CLEANER WITH CARBURETOR AND LINKAGE                        |
|                 |                    |            | FOR DETAIL BREAKDOWN, SEE FIGURE 2-5                           |
| - 35            | NO #               | 1          | ENGINE, FINAL ASSEMBLY                                         |
| - 36            | NO #               | 1          | FOR DETAIL BREAKDOWN, SEE FIGURE 2-1 GENERATOR/STARTER         |
| 1 30            | NO #               | 1 '        | FOR DETAIL BREAKDOWN, SEE FIGURE 2-7                           |
| - 37            | NO #               | 1 1        | TRANSMISSION, DRIVEN CLUTCH AND DRIVE UNIT                     |
| "               |                    | 1          | FOR DETAIL BREAKDOWN, SEE FIGURES 2-3, 2-8, AND 2-9            |
| - 38            | 1028               | 6          | NUT, 1/4-20 HEX                                                |
| - 39            | 451                | 6          | LOCKWASHER, 1/4                                                |
| - 40            | NO #               | 1          | MUFFLER ASSEMBLY                                               |
| 1 1             |                    | 1          | FOR DETAIL BREAKDOWN, SEE FIGURE 2-4                           |
| - 41            | NO #               | 1          | REAR SUSPENSION ASSEMBLY                                       |
| 1 1             | NO "               |            | FOR DETAIL BREAKDOWN, SEE FIGURE 3-3                           |
| - 42            | NO #               | 1          | BRAKE CLUSTER                                                  |
| - 44            | 1013103            | 2          | FOR DETAIL BREAKDOWN, SEE FIGURE 4-1 FENDER, INNER             |
| - 47            | 332                | 6          | FLATWASHER, 1/4"                                               |
| - 48            | 304                | 6          | BOLT, 1/4-20x1" HEX                                            |
| - 49            | 1012186            | 2          | SEAL, DUST                                                     |
| - 50            | 1010984            | 16         | NUT, LUG 1/2-20                                                |
| - 51            | 1015705-01         | 4          | TIRE AND WHEEL ASSEMBLY, BEIGE (STANDARD RIB)                  |
| - 51            | 1015705-02         | 4          | TIRE AND WHEEL ASSEMBLY, BEIGE (POWER RIB)                     |
| - 51            | 1015705-03         | 4          | TIRE AND WHEEL ASSEMBLY, BEIGE (TERRA TRACTION)                |
| - 51            | 1015705-04         | 4          | TIRE AND WHEEL ASSEMBLY, BEIGE (WHITE WALL TERRAGARD)          |
| - 51            | 1015705-05         | 4          | TIRE AND WHEEL ASSEMBLY, BEIGE (TERRAGARD)                     |
| - 52            | 1013983            | 2          | BUMPER, SIDE GUARD                                             |
| - 53            | 1012328            | 1          | BATTERY, 12V                                                   |
| - 54<br>- 55    | 1012404<br>1013882 | 2          | BOLT, 3/8-16x3/8" HEX HOLD DOWN, BATTERY                       |
| - 56            | 1013882            | 2          | FLATWASHER, 1/4"                                               |
| - 57            | 8233               | 2          | LOCKNUT, 1/4-20 NYLON                                          |
| - 59            | NO #               | 1 1        | ELECTRICAL COMPONENT BOX ASSEMBLY                              |
| 1               |                    |            | FOR DETAIL BREAKDOWN, SEE FIGURE 5-2                           |
| - 60            | NO #               | 1          | F & R SHIFTER ASSEMBLY                                         |
| 1               |                    |            | FOR DETAIL BREAKDOWN, SEE FIGURE 2-10                          |
| - 61            | NO #               | 1          | INNER FRAME ASSEMBLY                                           |
|                 | 4040047            |            | FOR DETAIL BREAKDOWN, SEE FIGURE 2-11                          |
| - 63            | 1012047            | 8          | SCREW, #8-32 SELF TAPPING                                      |
| - 64            | NO #               | 1 '        | FRONT SUSPENSION ASSEMBLY FOR DETAIL BREAKDOWN, SEE FIGURE 3-2 |
| - 65            | 7174               | 2          | LOCKWASHER, 5/16                                               |
| - 66            | 1242               | 2          | NUT, 5/16-18 HEX                                               |
| - 67            | 1011977            | 1          | BUMPER                                                         |
| - 68            | 1012204            | 1          | BUMPER PLATE                                                   |
| - 69            | 1010435            | 2          | CARRIAGE BOLT, 5/16                                            |
| - 70            | 8056               | 2          | SCREW, #4-40 X 3/4" ROUND HEAD MACHINE SCREW                   |
| - 71            | 1015558            | 1          | BUZZER, 12V REVERSE                                            |
| - 72            | 8058               | 4          | LOCKWASHER, #4 HELICAL SPRING                                  |
| - 73            | 8057               | 2 4        | NUT, #4-40 HEX NUT<br>FLATWASHER, #4                           |
| - 76<br>77      | 1012431<br>1013394 | 1          | FRAME GROUND WARNING DECAL                                     |
| - 77<br>- 78    | 1013394            | 1 1        | BATTERY DANGER LABEL                                           |
| - 79            | 1015707            | li         | WHEEL RIM (BEIGE) - SERVICE PARTS                              |
| - 80            | 1014771            | 1 1        | WHEEL RIM (WHITE) - SERVICE PARTS                              |
| - 81            | 1016141            | 4          | #4 NYLON SHOULDER WASHER                                       |
| - 82            | 1015720            | 1          | #6-32 X 1/2" PAN HEAD MACHINE SCREW                            |
| - 83            | 1011229            | 1          | #6-32 "K" LOCKNUT                                              |
| 1               |                    |            |                                                                |