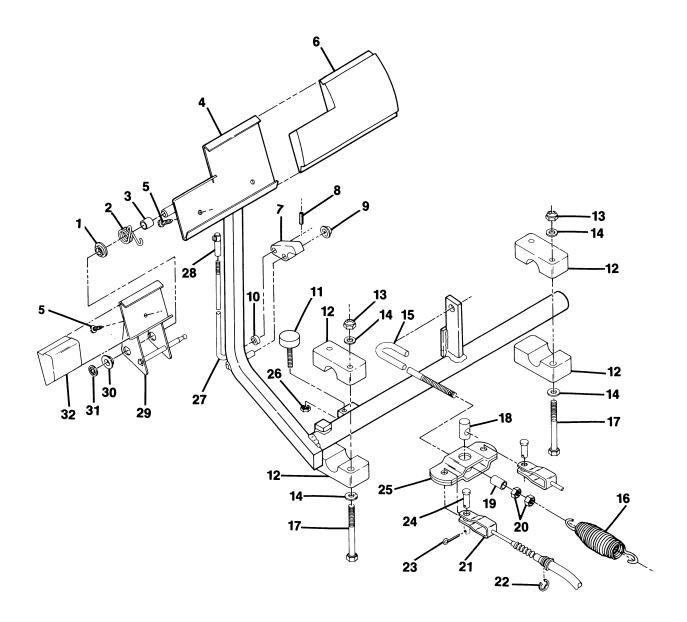

| 1 1        |                                                           |  |  |
|                |                    | 1 1        |                                                           |  |  |
|                |                    |            |                                                           |  |  |
|                |                    |            |                                                           |  |  |
|                |                    |            |                                                           |  |  |
| 1              |                    |            |                                                           |  |  |
|                |                    |            |                                                           |  |  |







FIGURE 4-2. BRAKE PEDAL AND CABLE ASSEMBLY. SEE LIST 4-2.

ClubCar GASOLINE

#### **BRAKE PEDAL AND CABLE ASSEMBLY**

| FIGURE-<br>ITEM<br>NUMBER | PART<br>NUMBER | UNITS<br>PER | DESCRIPTION                      |
|---------------------------|----------------|--------------|----------------------------------|
| ROMBER                    |                | ASM          | 1234                             |
| 2 -                       | NO #           | 1            | BRAKE PEDAL AND CABLE ASSEMBLY   |
|                           |                | '            | FOR ILLUSTRATION SEE FIGURE 4-2  |
| - 1                       | 1032           | 2            | NYLON BUSHING                    |
| - 2                       | 1010933        | 1            | TORSION SPRING                   |
|