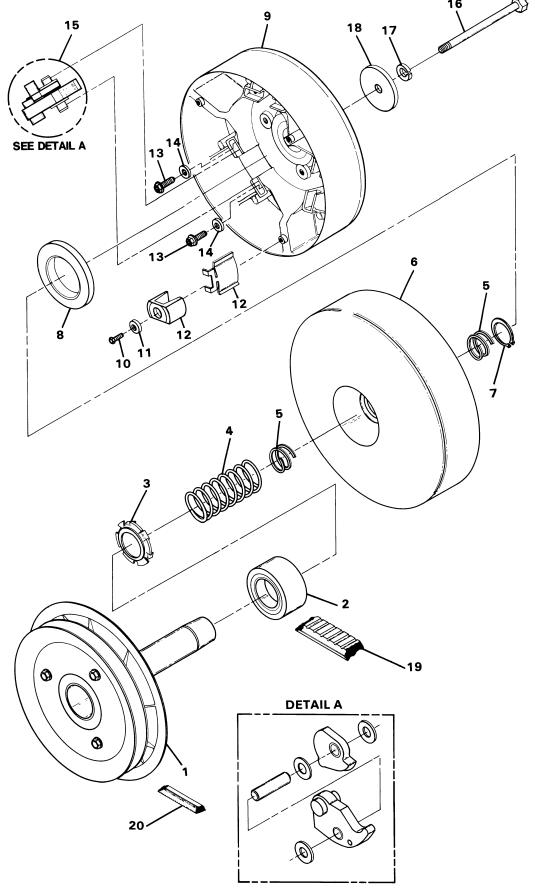

#### **DRIVE CLUTCH**

|                           | T                  |                     | DRIVE CLUTCH                                 |
|---------------------------|--------------------|---------------------|----------------------------------------------|
| FIGURE-<br>ITEM<br>NUMBER | PART<br>NUMBER     | UNITS<br>PER<br>ASM | DESCRIPTION 1 2 3 4                          |
|                           |                    |                     |                                              |
| 2 -                       | 1012287            | 1                   | DRIVE CLUTCH                                 |
|                           |                    |                     | FOR ILLUSTRATION, SEE FIGURE 2-2             |
| - 1                       | 1012441            | 1                   | BOLT, HEX HEAD, 3/8-24 X 5-1/2               |
| - 2                       | 357                | 1                   | LOCKWASHER, 3/8                              |
| - 3                       | 7847               | 3                   | BOLT, HEX HEAD, 1/4-20 X 3/4                 |
| - 4                       | 1012814            | 1                   | WASHER, RETAINING                            |
| - 5                       | 1012815            | 1                   | RING, SCREW LOCK                             |
| - 6                       | 1012816            | 1                   | RING, RETAINING                              |
| - 7                       | 332                | 3                   | FLATWASHER, 1/4                              |
| - 8                       | 1012818            | 1                   | PLATE, RAMP                                  |
| - 9                       | 1012819            | 1                   | SPIDER                                       |
| - 10                      | 1012820            | 3                   | SPRING, CONICAL                              |
| - 11<br>- 12              | 1012289            | 1                   | DRIVE BELT (NOT SHOWN)                       |
| - 12                      | 1012824            | 1                   | SHEAVE, V BELT                               |
| - 13<br>- 14              | 1012825            | 3                   | BOLT, HEX HEAD, 5/16-18 X 5/8                |
| - 14<br>- 15              | 7174               | 3                   | LOCKWASHER, 5/16                             |
| - 15<br>- 16              | 1012823<br>1012826 | 1                   | FIXED FACE AND HUB ASSEMBLY                  |
| - 10<br>- 17              | 1012829            | 1 1                 | MOVABLE FACE ASSEMBLY                        |
| - 18                      | 1012828            | 1                   | RELEASE SPRING KIT                           |
| - 19                      | 1012821            | 3                   | ROLLER ARM ASSEMBLY KIT SEAT, CONICAL SPRING |
| - 20                      | 1012338            | 1                   | STARTER/GENERATOR BELT (NOT SHOWN)           |
|                           | 1012000            | '                   | STATTER GENERATOR BELT (NOT SHOWN)           |
|                           |                    | 1                   |                                              |
|                           |                    |                     |                                              |
|                           |                    |                     |                                              |
|                           |                    |                     |                                              |
|                           |                    |                     |                                              |
|                           |                    |                     |                                              |
|                           |                    |                     |                                              |
|                           |                    |                     |                                              |
|                           |                    |                     |                                              |
|                           |                    |                     |                                              |
|                           |                    |                     |                                              |
|                           |                    |                     |                                              |
|                           |                    |                     |                                              |
|                           |                    |                     |                                              |
|                           |                    |                     |                                              |
|                           |                    |                     |                                              |
|                           |                    |                     |                                              |
|                           |                    |                     |                                              |
|                           |                    |                     |                                              |
|                           |                    |                     |                                              |
|                           |                    |                     |                                              |
|                           |                    | 1 1                 |                                              |
|                           |                    |                     |                                              |
|                           |                    |                     |                                              |
|                           |                    | 1                   |                                              |
|                           |                    | 1                   |                                              |
|                           |                    |                     |                                              |
|                           |                    |                     |                                              |
|                           |                    |                     |                                              |
|                           |                    |                     |                                              |