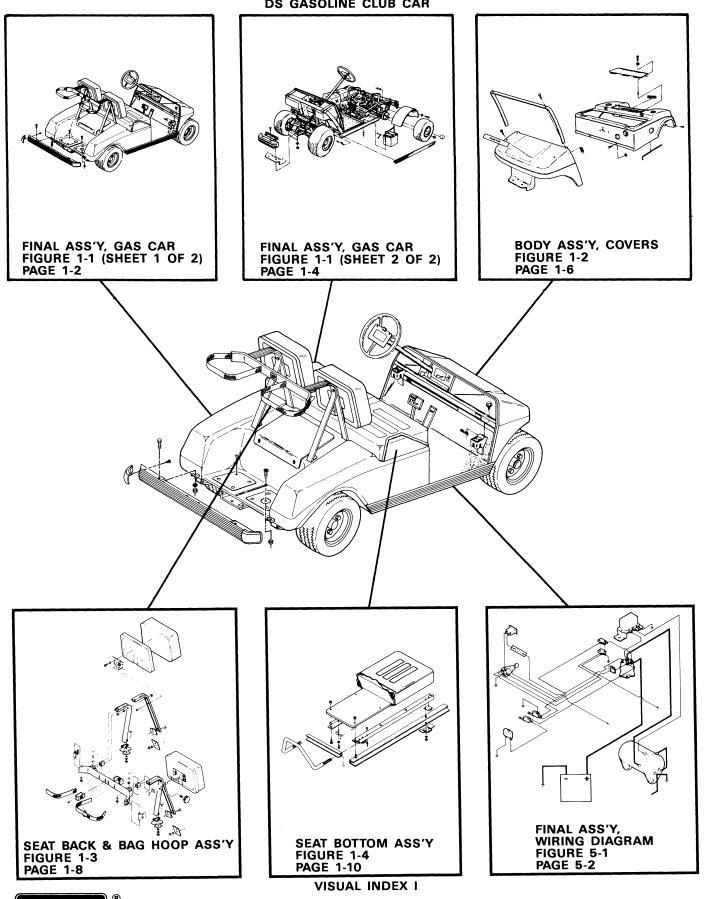

#### CONTENTS

| VISUAL IND | EX                                                       | iii         |
|------------|----------------------------------------------------------|-------------|
|            | TRIM GROUP SECTI . Final Assembly, Gas Car. Sheet 1 of 2 | ON I<br>1-2 |
|            |                                                          | -           |
|            |                                                          | 1-3         |
|            | . Final Assembly, Gas Car. Sheet 2 of 2                  | 1-4         |
|            |                                                          | 1-5         |
|            | Body Assembly, Covers — Front and Rear                   | 1-6         |
|            | One Deal and Deallem Assemble                            | 1-7         |
| •          | 3. Seat Back and Bag Hoop Assembly                       | 1-8<br>1-9  |
| •          | Coat Pottom and Armrost Assambly                         | 1-10        |
|            | l. Seat Bottom and Armrest Assembly                      | 1-10        |
| ·          |                                                          | 1-11        |
| POWER TRA  | AIN GROUP SECTION                                        | II NO       |
| Figure 2-1 | . Final Assembly, Engine                                 | 2-2         |
| Listing    |                                                          | 2-3         |
| Figure 2-1 | . Final Assembly, Engine                                 | 2-4         |
| Listing    |                                                          | 2-5         |
| Figure 2-1 | . Final Assembly, Engine                                 | 2-6         |
|            |                                                          | 2-7         |
| Figure 2-2 | 2. Drive Clutch                                          | 2-8         |
| •          |                                                          | 2-9         |
| Figure 2-3 | B. Driven Clutch                                         | 2-10        |
|            |                                                          | 2-10        |
| -          | 1. Muffler Assembly                                      | 2-11        |
|            |                                                          | 2-11        |
| - ,        | 5. Air Cleaner W/Carburetor and Linkage                  | 2-12        |
|            | J                                                        | 2-13        |
|            | 6. Carburetor Assembly                                   | 2-14        |
|            | J                                                        | 2-15        |
|            | 7. Generator/Starter                                     | 2-16        |
|            | <u></u>                                                  | 2-17        |
|            | B. Transmission Assembly                                 | 2-18        |
|            | ]                                                        | 2-18        |
| •          | 9. Drive Unit                                            | 2-20        |
| •          | ]                                                        |             |
|            | 10. F & R Shifter Assembly                               |             |
|            | ]                                                        |             |
|            | 11. Inner Frame Assembly                                 |             |
|            | 12. Fuel System Assembly                                 |             |
|            | 12. Fuel System Assembly                                 |             |
|            |                                                          | 2-21        |
|            | ON AND STEERING GROUP SECTION                            |             |
| Figure 3-  | 1. Steering Column Assembly                              | 3-2         |
| Listing    | ]                                                        | 3-3         |
| Figure 3-  | 1. Steering Assembly                                     |             |
| Listing    | 9                                                        |             |
|            | 2. Front Suspension Assembly                             |             |
|            | g                                                        |             |
| •          | 3. Rear Suspension Assembly                              |             |
| Listin     | g                                                        | 3-9         |
| RRAKE SY   | STEM AND PEDAL GROUP SECTION                             | ON IV       |
|            | 1. Brake Cluster, Right Hand and Left Hand               |             |
| l ietin    | 9                                                        | 4-3         |
|            | 2. Brake Pedal and Cable Assembly                        |             |
| •          | Q                                                        |             |
|            | 3. Accelerator Pedal Assembly                            |             |
| Listin     | g                                                        | 4-7         |
|            |                                                          |             |
|            | AL SYSTEM SECT                                           |             |
| Figure 5   | 1. Final Assembly, Wiring Diagram, Gas Car               | 5-2         |
| Listin     | 9                                                        | 5-3         |
|            | -2. Electrical Component Box Assembly                    |             |
| Listin     | g                                                        | . 5-9       |
| ACCESSOI   | RIES SECTI                                               | ON V        |
|            |                                                          | ON: 1/1     |
|            | ANCE AND SERVICE TOOLS SECTION                           | in Vi       |

# Section I BODY AND TRIM GROUP

FIGURE 1-1. FINAL ASSEMBLY, GAS CAR. SHEET 1 OF 2. SEE LIST 1-1.

# FINAL ASSEMBLY, GAS CAR

| FIGURE-        | DART           | UNITS      |                                                              |
|----------------|----------------|------------|--------------------------------------------------------------|
| ITEM<br>NUMBER | PART<br>NUMBER | PER<br>ASM | DESCRIPTION                                                  |
|                |                | Aom        | 1 2 3 4                                                      |
| 1 -            | NO #           | 1          | FINAL ASSEMBLY, GAS CAR                                      |
|                |                | 1          | FOR ILLUSTRATION, SEE FIGURE 1-1                             |
| - 1            | NO #           | 1          | BODY ASSEMBLY, COVERS, FRONT AND REAR                        |
|                |                |            | FOR DETAIL BREAKDOWN, SEE FIGURE 1-2                         |
| - 2            | NO #           | 1          | SEAT BACK AND BAG HOOP ASSEMBLY                              |
|                |                |            | FOR DETAIL BREAKDOWN, SEE FIGURE 1-3                         |
| - 3            | 1012499        | 1          | STEERING COLUMN BOOT                                         |
| - 4            | NO #           | 1          | STEERING ASSEMBLY                                            |
|                |                |            | FOR DETAIL BREAKDOWN, SEE FIGURE 3-1                         |
| - 5            | 1013980        | 1          | DASH COMPONENT, LEFT (TAN)                                   |
| - 5            | 1013344        | 1          | DASH COMPONENT, LEFT (BLACK)                                 |
| - 6            | 1013977        | 1          | CENTER DASH PANEL WITH OIL LIGHT OPENING (TAN)               |
| - 6            | 1013340        | 1          | CENTER DASH PANEL WITH OIL LIGHT OPENING (BLACK)             |
| - 7            | 1016630        | 1          | OIL LIGHT                                                    |
| - 8            | 1013390        | 1          | DECAL, GOLF ETIQUETTE                                        |
| - 9            | 1012415        | 1          | SWITCH, KEY                                                  |
|                |                |            | INCLUDES ITEM 10                                             |
| - 10           | 1012505        | PAIR       | KEY                                                          |
| - 11           | 1012530        | 1          | DECAL, ON/OFF                                                |
| - 12           | 1013979        | 1          | DASH COMPONENT, RIGHT (TAN)                                  |
| - 12           | 1013343        | 1          | DASH COMPONENT, RIGHT (BLACK)                                |
| - 13           | 1010545        | 6          | SCREW - 1/4"-14 X 3/4" HEX WASHER HEAD                       |
| - 14           | 1013421        | 2          | TWIN SPEED NUT 1/4-20                                        |
| - 15           | 1013422        | 2          | CUP HOLDER                                                   |
| 4.0            |                |            | INCLUDES ITEMS 13 AND 14                                     |
| - 16           | NO #           | 1          | ACCELERATOR PEDAL ASSEMBLY                                   |
| 17             | 1015000        | 1 .        | FOR DETAIL BREAKDOWN, SEE FIGURE 4-3                         |
| - 17<br>- 18   | 1015032        |            | MAT, FLOOR                                                   |
| -, 10          | NO #           | 1 1        | BRAKE PEDAL AND CABLE ASSEMBLY                               |
| - 19           | NO #           |            | FOR DETAIL BREAKDOWN, SEE FIGURE 4-2                         |
| - 13           | NO #           | 1          | SEAT BOTTOM AND ARMREST ASSEMBLY                             |
| - 20           | 8251           | 2          | FOR DETAIL BREAKDOWN, SEE FIGURE 1-4                         |
| - 21           | 8233           | 2          | SCREW, PHILLIPS TRUSS HEAD, 1/4-20<br>LOCKNUT, NYLON, 1/4-20 |
| - 22           | 1013901        |            | REAR BUMPER ASSEMBLY                                         |
|                | 1010001        | '          | INCLUDES ITEMS 23 THRU 28                                    |
| - 23           | 1013900        | 1 1        | GUARD, REAR BUMPER                                           |
| - 24           | 1011086        | 2          | BUMPER END CAPS                                              |
| - 25           | 1014738        | 1 1        | BACK UP STRIP                                                |
| - 26           | 7473           | 4          | LOCKNUT, 5/16-28 UNC                                         |
| - 27           | 1241           | 4          | FLATWASHER, 5/16                                             |
| - 28           | 1014826        | 4          | BOLT, CARRIAGE, 5/16-18 UNC X 1"                             |
| - 29           | 1014392        | 2          | MAT, BAG WELL                                                |
| - 30           | 1010434        | 8          | FASTENER, PLASTIC BARREL                                     |
| - 31           | 1013986        | 2          | SNAP WASHER KIT (BROWN)                                      |
| - 31           | 1014645        | 2          | SNAP WASHER KIT (BLACK)                                      |
| - 32           | 1014883        | 1 1        | DASH WARNING DECAL                                           |
| - 33           | 1016335        | 2          | POP RIVET 1/4" X 3/4" (END CAP MOUNT)                        |
| - 33           | 1010335        |            | FOR RIVEL 1/4" X 3/4" (END CAP MOUNT)                        |

FIGURE 1-2. BODY ASSEMBLY, COVERS - FRONT AND REAR. SEE LIST 1-2.

# BODY ASSEMBLY, COVERS — FRONT AND REAR

| FIGURE-      |                | UNITS    |                                                     |
|--------------|----------------|----------|-----------------------------------------------------|
| ITEM         | PART<br>Number | PER      | DESCRIPTION                                         |
| NUMBER       | NOMBER         | ASM      | 1 2 3 4                                             |
|              |                |          |                                                     |
| 2 -          | NO #           | 1 1      | BODY ASSEMBLY, COVERS — FRONT AND REAR              |
|              |                | <u> </u> | FOR ILLUSTRATION, SEE FIGURE 1-2                    |
| - 1          | 1011014        | 1        | COWL TRIM                                           |
| - 2          | 1010435        | 2        | CARRIAGE BOLT, 5/16-18 UNC-2A                       |
| - 3          | 1241           | 2        | 5/16 FLATWASHER                                     |
| - 5          | 1013140        | 1        | ACCESS PANEL                                        |
| - 5          | 1013032        | 1        | ACCESS PANEL (BLACK)                                |
| - 8          | 1012581        | 2        | NYLON CUP WASHER                                    |
| - 9          | 1015525        | 2        | 1/4-20 BLIND NUT                                    |
| - 10         | 1012782-01     | 1        | BODY ASSEMBLY (BEIGE)                               |
| 10           | 1010700 00     | 1        | INCLUDES ITEMS 11, 12, AND 13                       |
| - 10         | 1012782-02     | 1        | BODY ASSEMBLY (WHITE)                               |
| - 10         | 1010700 00     |          | INCLUDES ITEMS 11, 12, AND 13                       |
| - 10         | 1012782-03     | 1        | BODY ASSEMBLY (NON STANDARD)                        |
| - 10         | 1012702 04     |          | INCLUDES ITEMS 11, 12, AND 13                       |
| - 10         | 1012782-04     | 1        | BODY ASSEMBLY (GRAY)                                |
| - 10         | 1012054-01     |          | INCLUDES ITEMS 11, 12, AND 13                       |
| - 10         | 1013054-01     | 1        | BODY ASSEMBLY WITH TAILLIGHT OPENING (BEIGE)        |
| - 10         | 1013054-02     | 1 . 1    | INCLUDES ITEMS 11, 12, AND 13                       |
|              | 1013034-02     | 1        | BODY ASSEMBLY WITH TAILLIGHT OPENING (WHITE)        |
| - 10         | 1013054-03     | 1        | INCLUDES ITEMS 11, 12, AND 13                       |
|              | 1013034-03     | '        | BODY ASSEMBLY WITH TAILLIGHT OPENING (NON STANDARD) |
| - 10         | 1013054-04     | 1        | INCLUDES ITEMS 11, 12, AND 13                       |
|              | 1010004-04     | '        | BODY ASSEMBLY WITH TAILLIGHT OPENING (GRAY)         |
| - 11         | 1015420        | 2        | INCLUDES ITEMS 11, 12, AND 13                       |
| - 12         | 1015423        | 1        | SOUND INSULATION                                    |
| - 13         | 1015419        | 1 1      | SOUND INSULATION<br>SOUND INSULATION                |
| - 14         | 1013350        |          | FENDER TRIM KIT, BEIGE                              |
| - 14         | 1013351        | 1 1      | FENDER TRIM KIT, BEIGE<br>FENDER TRIM KIT, BLACK    |
| - 16         | 1011306        | 2        | VINYL TRIM                                          |
| - 17         | 8233           | 2        | LOCKNUT, 1/4-20 NYLON                               |
| - 18         | 8251           | 4        | SCREW, 1/4-20 x 1.00 PHILLIPS HEAD                  |
| - 19         | 7473           | 2        | LOCKNUT, 5/16-18 UNC-2B                             |
| - 20         | 1015123-01     | 1        | COWL (BEIGE)                                        |
| - 20         | 1015123-02     | 1        | COWL (WHITE)                                        |
| - 20         | 1015123-03     | 1        | COWL (NON STANDARD)                                 |
| - 20         | 1015123-04     | 1        | COWL (GRAY)                                         |
| - 20         | 1016225-01     | 1        | COWL WITH HEADLIGHT OPENING (BEIGE)                 |
| - 20         | 1016225-02     | 1        | COWL WITH HEADLIGHT OPENING (WHITE)                 |
| - 20         | 1016225-03     | 1        | COWL WITH HEADLIGHT OPENING (NON STANDARD)          |
| - 20         | 1016225-04     | 1        | COWL WITH HEADLIGHT OPENING (GRAY)                  |
| - 21         | 1014198        | 1        | NAME PLATE KIT                                      |
| - 24         | 7251           | 2        | SCREW, 5/16-18 X 1.00 PHILLIPS HEAD TRUSS           |
| - 25<br>- 27 | 1011394        | 1        | SLAB BASE "T" NUT PACKAGE (4 PIECES)                |
| - 27         | 1011017        | 6        | FLANGE LOCK SCREW                                   |
| - 28<br>- 29 | 183            | 3        | FLATWASHER, #10 PLAIN                               |
| - 30         | 1013061        | 3        | LOCKNUT, #10-32 NYLON                               |
| - 30         | 1012638        | 1        | CHOKE ASSEMBLY                                      |
| - 31         | 1012629        | 1        | INCLUDES ITEMS 31, 32, 33, AND 34                   |
| - 32         | 1012623        | 1 1      | CHOKE COVER CHOKE COMPRESSION SPRING                |
| - 33         | 1012634        | 1        | CHOKE SHOULDER SCREW                                |
| - 34         | 1012630        | 1        | CHOKE BASE                                          |
| - 35         | 1013392        | 1        | WARNING: MOVING PARTS DECAL                         |
| - 36         | 1013733        | 1        | AIR INTAKE EXPANSION CHAMBER                        |
| - 37         | 1012349        | 1        | HOSE CLAMP, 2-3/4"                                  |
| - 38         | 1012348        | 1        | AIR INTAKE HOSE CLAMP, 2"                           |
| - 39         | 1013395        | 1        | GASOLINE TANK DANGER LABEL                          |
| Ì            |                |          |                                                     |
|              |                |          |                                                     |
|              |                |          |                                                     |

FIGURE 1-3. SEAT BACK AND BAG HOOP ASSEMBLY. SEE LIST 1-3.

# SEAT BACK AND BAG HOOP ASSEMBLY

| FIGURE-        | PART            | UNITS      |                                                                               |
|----------------|-----------------|------------|-------------------------------------------------------------------------------|
| ITEM<br>NUMBER | NUMBER          | PER<br>ASM | 1 2 3 4 DESCRIPTION                                                           |
| 3 -            | NO #            |            |                                                                               |
| <b>3</b> -     | NO #            | 1          | BAG HOOP AND SEAT BACK ASSEMBLY                                               |
| - 1            | 0240            |            | FOR ILLUSTRATION, SEE FIGURE 1-3                                              |
| - 2            | 8248<br>8304    | 8          | SCREW, 1/4-20 x 3/4"                                                          |
| - 3            | 1011716         | 8          | LOCKWASHER, 1/4" INTERNAL TOOTH                                               |
| - 4            | 1015651-01      | 2          | PLATE MOUNTING ASSEMBLY                                                       |
| •              | 1013031-01      | 2          | SEAT BACK ASSEMBLY — THICK BUNN (BUFF WITH TAN CAP) INCLUDES ITEM 5           |
| - 4            | 1015651-02      | 2          | SEAT BACK ASSEMBLY — THICK BUNN (WHITE WITH BLACK CAP)                        |
| - 4            | 1015651-03      | 2          | INCLUDES ITEM 5 SEAT BACK ASSEMBLY — THICK BUNN (NON-STANDARD WITH BLACK CAP) |
| - 4            | 1015651-04      | 2          | INCLUDES ITEM 5                                                               |
|                | 10.000.01       |            | SEAT BACK ASSEMBLY — THICK BUNN (WHITE WITH BEIGE CAP)                        |
| - 5            | 1011231         | 2          | INCLUDES ITEM 5 CAP, SEAT BACK (BEIGE)                                        |
| - 5            | 1013938         | 2          | CAP, SEAT BACK (BEIGE) CAP, SEAT BACK (TAN)                                   |
| - 5            | 1013335         | 2          | CAP, SEAT BACK (IAN)  CAP, SEAT BACK (BLACK)                                  |
| - 6            | 8233            | 2          | LOCKNUT, 1/4-20 NYLON                                                         |
| - 7            | 7847            | 2          |                                                                               |
| - 8            | 332             | 6          | BOLT, HEX HEAD, 1/4-20 x 3/4"<br>FLATWASHER, 1/4"                             |
| - 9            | 1011710         | 2          |                                                                               |
| - 10           | 1011708         | 2          | KNEE BRACE WELD ASSEMBLY                                                      |
| - 11           | 1015521         | 2          | MAIN SEAT BACK SUPPORT                                                        |
| - 12           | 1218            | 4          | BOLT, HEX HEAD, 1/4-20 x 7/8"                                                 |
| - 13           | 1241            | 6          | BOLT, HEX HEAD, 5/16-18 x 1-1/4"                                              |
| - 14           | 7473            | 8          | FLATWASHER, 5/16"                                                             |
| - 15           | 7818            | 2          | LOCKNUT, 5/16-18 NYLON                                                        |
| - 16           | 1011706         | 2          | BOLT, 5/16-18 x 1-1/2" CARRIAGE                                               |
| - 18           | 1242            | 2          | MOUNTING PAD                                                                  |
| - 19           | 1013935         | 1          | NUT, HEX, 5/16-18                                                             |
|                | 1010000         | '          | BAG HOOP ASSEMBLY                                                             |
| - 20           | 8935            | 2          | INCLUDES ITEMS 28, 30 AND 31                                                  |
| - 21           | 1011794         | A/R        | BOLT, HEX HEAD, 5/16-18 x 2-1/4"                                              |
|                | 1011754         | A/ n       | ADJUSTABLE SEAT BACK KIT (OPTION)                                             |
| - 22           | 1011752         | ١ , ا      | INCLUDES ITEMS 22-26                                                          |
| - 23           | 1010322         | 2          | MOUNTING PLATE WELD ASSEMBLY                                                  |
| - 24           | 1010322         | 2 2        | SEAT ADJUSTER LOCK                                                            |
| - 25           | NO #            |            | SEAT ADJUSTER KNOB                                                            |
| - 26           | 1011760         | 2          | ADJUSTABLE SEAT BACK WELD ASSEMBLY (SEE ITEM 21)                              |
| - 27           |                 | 2          | TUBE PLUG                                                                     |
| - 28           | 8639<br>1013754 | 1          | TIE WRAP                                                                      |
| - 28<br>- 29   | 1013754         | 2          | BUCKLE<br>SPACER PAC LICOR                                                    |
| - 30           | 1013884         | 2          | SPACER, BAG HOOP                                                              |
| - 31           | 1010413         | 1          | BELT STRAP ASSEMBLY                                                           |
| - 32           |                 | 2          | PLASTIC BARRELS (BLACK)                                                       |
| - 32           | 1015626-01      | A/R        | VINYL COVER - SEAT BACK (BUFF)                                                |
| - 32           | 1015626-02      | A/R        | VINYL COVER - SEAT BACK (WHITE)                                               |
| - 32           | 1015626-03      | A/R        | VINYL COVER - SEAT BACK (NON-STANDARD)                                        |
|                | 1011697         | 4          | FLATWASHER, 5/16"                                                             |
| - 34           | 1015661         | 2          | 1/4-20 FLANGE LOCKNUTS                                                        |

FIGURE 1-4. SEAT BOTTOM AND ARMREST ASSEMBLY. SEE LIST 1-4.

# SEAT BOTTOM AND ARMREST ASSEMBLY

| FIGURE- |                | 110070       |                                                           |
|---------|----------------|--------------|-----------------------------------------------------------|
| ITEM    | PART<br>NUMBER | UNITS<br>PER | DESCRIPTION                                               |
| NUMBER  |                | ASM          | 1 2 3 4                                                   |
| 4 -     | No. "          |              |                                                           |
| 4-      | NO #           | 1            | SEAT BOTTOM AND ARMREST ASSEMBLY                          |
| - 1     | 1015648-04     | 1            | FOR ILLUSTRATION, SEE FIGURE 1-4                          |
| - 1     | 1015648-05     | 1 1          | SEAT BOTTOM ASSEMBLY (BUFF)                               |
| - 1     | 1015648-06     | 1            | SEAT BOTTOM ASSEMBLY (WHITE)                              |
| - 2     | 1015625        | 2            | SEAT BOTTOM ASSEMBLY (NON STANDARD) BRACKET, SEAT SUPPORT |
| - 3     | 1011652        | 2            | PLATE, SEAT SUPPORT                                       |
| - 4     | 1012657        | 1            | GASKET, SEAT (LONG)                                       |
| - 5     | 1011451        | 9            | SCREW, #12 TYPE AB                                        |
| - 6     | 304            | 8            | BOLT, 1/4-20 HEX                                          |
| - 7     | 1011786        | 1            | LEFT ARMREST ASSEMBLY                                     |
| - 9     | 1012656        | 2            | GASKET, SEAT (SHORT)                                      |
| - 10    | 183            | 5            | WASHER, #10 FLAT                                          |
| - 11    | 1012597        | 1            | BUMPER, SEAT                                              |
| - 12    | 1012327        | 4            | RIVET, 3/16 MATING                                        |
| - 13    | 8251           | 4            | SCREW, 1/4-20 PHILLIPS HEAD                               |
| - 14    | 1012412        | 2            | PLATE, BODY HINGE                                         |
| - 15    | 332            | 4            | WASHER, 1/4 FLAT                                          |
| - 16    | 8233           | 4            | NUT, 1/4-20 NYLON LOCK                                    |
| - 17    | 1011780        | 1            | RIGHT ARMREST ASSEMBLY                                    |
| - 19    | 1015627-01     | A/R          | VINYL COVER - SEAT BOTTOM (BUFF)                          |
| - 19    | 1015627-02     | A/R          | VINYL COVER - SEAT BOTTOM (WHITE)                         |
| - 19    | 1015627-03     | A/R          | VINYL COVER - SEAT BOTTOM (NON STANDARD)                  |
| - 20    | 1015670        | 1            | ARMREST SEAT BOTTOM ASSEMBLY KIT                          |
|         |                | . 1          | INCLUDES ITEMS 2, 12, 7 AND 17                            |
|         |                |              |                                                           |
|         |                |              |                                                           |
|         |                |              |                                                           |
|         |                |              |                                                           |
|         |                | 1            |                                                           |
| İ       |                | 1            |                                                           |
| i       |                |              |                                                           |
|         |                | l l          |                                                           |
|         |                |              |                                                           |
| i       |                |              |                                                           |
|         |                |              |                                                           |
|         |                |              |                                                           |
|         |                | İ            |                                                           |
|         |                |              |                                                           |
|         |                | i            |                                                           |
| l       |                | ł            |                                                           |
|         |                | ļ            |                                                           |
|         |                |              |                                                           |
|         |                |              |                                                           |
|         |                | J            |                                                           |
|         |                | 1            |                                                           |
|         |                |              |                                                           |
|         | 1              | ı            |                                                           |
|         |                |              |                                                           |