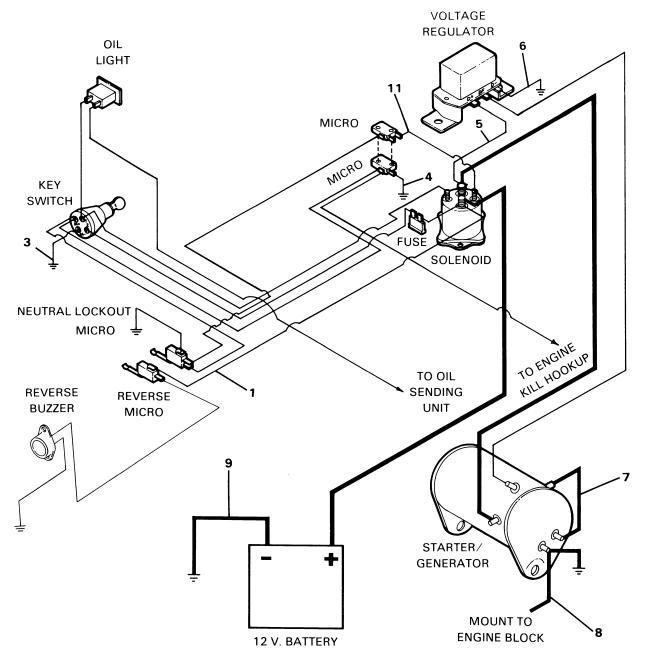

#### FINAL ASSEMBLY, GAS CAR

| FIGURE-<br>ITEM | PART               | UNITS      | DESCRIPTION                                                    |
|-----------------|--------------------|------------|----------------------------------------------------------------|
| NUMBER          | NUMBER             | PER<br>ASM | 1 2 3 4                                                        |
|                 |                    |            |                                                                |
| - 32            | NO #               | 1          | FUEL SYSTEM ASSEMBLY                                           |
| ]               |                    |            | FOR DETAIL BREAKDOWN, SEE FIGURE 2-12                          |
| - 33            | NO #               | 1          | AIR CLEANER WITH CARBURETOR AND LINKAGE                        |
|                 |                    |            | FOR DETAIL BREAKDOWN, SEE FIGURE 2-5                           |
| - 35            | NO #               | 1          | ENGINE, FINAL ASSEMBLY                                         |
| - 36            | NO #               | 1          | FOR DETAIL BREAKDOWN, SEE FIGURE 2-1 GENERATOR/STARTER         |
| 1 30            | NO #               | 1 '        | FOR DETAIL BREAKDOWN, SEE FIGURE 2-7                           |
| - 37            | NO #               | 1 1        | TRANSMISSION, DRIVEN CLUTCH AND DRIVE UNIT                     |
| "               |                    | 1          | FOR DETAIL BREAKDOWN, SEE FIGURES 2-3, 2-8, AND 2-9            |
| - 38            | 1028               | 6          | NUT, 1/4-20 HEX                                                |
| - 39            | 451                | 6          | LOCKWASHER, 1/4                                                |
| - 40            | NO #               | 1          | MUFFLER ASSEMBLY                                               |
| 1 1             |                    | 1          | FOR DETAIL BREAKDOWN, SEE FIGURE 2-4                           |
| - 41            | NO #               | 1          | REAR SUSPENSION ASSEMBLY                                       |
| 1 1             | NO "               |            | FOR DETAIL BREAKDOWN, SEE FIGURE 3-3                           |
| - 42            | NO #               | 1          | BRAKE CLUSTER                                                  |
| - 44            | 1013103            | 2          | FOR DETAIL BREAKDOWN, SEE FIGURE 4-1 FENDER, INNER             |
| - 47            | 332                | 6          | FLATWASHER, 1/4"                                               |
| - 48            | 304                | 6          | BOLT, 1/4-20x1" HEX                                            |
| - 49            | 1012186            | 2          | SEAL, DUST                                                     |
| - 50            | 1010984            | 16         | NUT, LUG 1/2-20                                                |
| - 51            | 1015705-01         | 4          | TIRE AND WHEEL ASSEMBLY, BEIGE (STANDARD RIB)                  |
| - 51            | 1015705-02         | 4          | TIRE AND WHEEL ASSEMBLY, BEIGE (POWER RIB)                     |
| - 51            | 1015705-03         | 4          | TIRE AND WHEEL ASSEMBLY, BEIGE (TERRA TRACTION)                |
| - 51            | 1015705-04         | 4          | TIRE AND WHEEL ASSEMBLY, BEIGE (WHITE WALL TERRAGARD)          |
| - 51            | 1015705-05         | 4          | TIRE AND WHEEL ASSEMBLY, BEIGE (TERRAGARD)                     |
| - 52            | 1013983            | 2          | BUMPER, SIDE GUARD                                             |
| - 53            | 1012328            | 1          | BATTERY, 12V                                                   |
| - 54<br>- 55    | 1012404<br>1013882 | 2          | BOLT, 3/8-16x3/8" HEX HOLD DOWN, BATTERY                       |
| - 56            | 1013882            | 2          | FLATWASHER, 1/4"                                               |
| - 57            | 8233               | 2          | LOCKNUT, 1/4-20 NYLON                                          |
| - 59            | NO #               | 1 1        | ELECTRICAL COMPONENT BOX ASSEMBLY                              |
| 1               |                    |            | FOR DETAIL BREAKDOWN, SEE FIGURE 5-2                           |
| - 60            | NO #               | 1          | F & R SHIFTER ASSEMBLY                                         |
| 1               |                    |            | FOR DETAIL BREAKDOWN, SEE FIGURE 2-10                          |
| - 61            | NO #               | 1          | INNER FRAME ASSEMBLY                                           |
|                 | 4040047            |            | FOR DETAIL BREAKDOWN, SEE FIGURE 2-11                          |
| - 63            | 1012047            | 8          | SCREW, #8-32 SELF TAPPING                                      |
| - 64            | NO #               | 1 '        | FRONT SUSPENSION ASSEMBLY FOR DETAIL BREAKDOWN, SEE FIGURE 3-2 |
| - 65            | 7174               | 2          | LOCKWASHER, 5/16                                               |
| - 66            | 1242               | 2          | NUT, 5/16-18 HEX                                               |
| - 67            | 1011977            | 1          | BUMPER                                                         |
| - 68            | 1012204            | 1          | BUMPER PLATE                                                   |
| - 69            | 1010435            | 2          | CARRIAGE BOLT, 5/16                                            |
| - 70            | 8056               | 2          | SCREW, #4-40 X 3/4" ROUND HEAD MACHINE SCREW                   |
| - 71            | 1015558            | 1          | BUZZER, 12V REVERSE                                            |
| - 72            | 8058               | 4          | LOCKWASHER, #4 HELICAL SPRING                                  |
| - 73            | 8057               | 2 4        | NUT, #4-40 HEX NUT<br>FLATWASHER, #4                           |
| - 76<br>77      | 1012431<br>1013394 | 1          | FRAME GROUND WARNING DECAL                                     |
| - 77<br>- 78    | 1013394            | 1 1        | BATTERY DANGER LABEL                                           |
| - 79            | 1015707            | li         | WHEEL RIM (BEIGE) - SERVICE PARTS                              |
| - 80            | 1014771            | 1 1        | WHEEL RIM (WHITE) - SERVICE PARTS                              |
| - 81            | 1016141            | 4          | #4 NYLON SHOULDER WASHER                                       |
| - 82            | 1015720            | 1          | #6-32 X 1/2" PAN HEAD MACHINE SCREW                            |
| - 83            | 1011229            | 1          | #6-32 "K" LOCKNUT                                              |
| 1               |                    |            |                                                                |