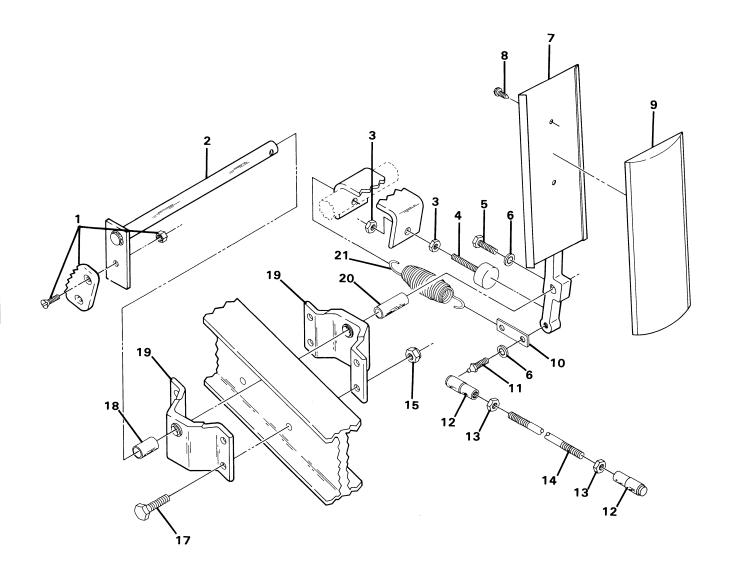

|
|                           |                |              |                                  |
|                           |                |              |                                  |
|                           |                |              |                                  |
| İ                         |                |              |                                  |
|                           |                |              |                                  |
|                           |                |              |                                  |
|                           |                |              |                                  |
|                           |                |              |                                  |







FIGURE 4-3. ACCELERATOR PEDAL ASSEMBLY. SEE LIST 4-3.



#### **ACCELERATOR PEDAL ASSEMBLY**

| FIGURE-        | PART    | PART UNITS |                                                    |  |  |
|----------------|---------|------------|----------------------------------------------------|--|--|
| ITEM<br>NUMBER | NUMBER  | PER<br>ASM | DESCRIPTION 1 2 3 4                                |  |  |
|                |         |            |                                                    |  |  |
| 3 -            | NO #    | 1          | ACCELERATOR PEDAL ASSEMBLY                         |  |  |
|                |         |            | FOR ILLUSTRATION SEE FIGURE 4-3                    |  |  |
| - 1            | 1011877 | 1          | LATCH, HILL BRAKE                                  |  |