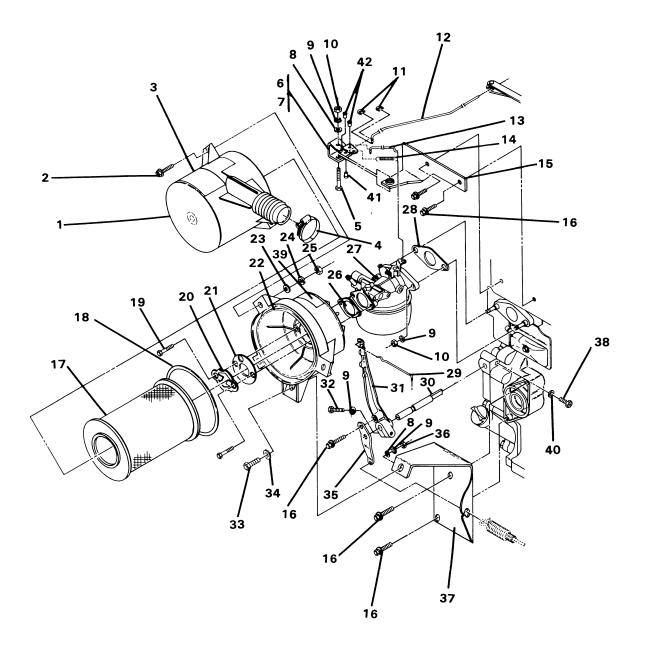

|                                                    |
|                           |                |                     |                                                    |
|                           |                |                     |                                                    |
|                           |                |                     |                                                    |
|                           |                |                     |                                                    |
|                           |                |                     |                                                    |
|                           |                |                     |                                                    |







FIGURE 2-5. AIR CLEANER W/CARBURETOR AND LINKAGE. SEE LIST 2-5.



# AIR CLEANER WITH CARBURETOR AND LINKAGE

| FIGURE-        |                                         | T                   |                                                                           |
|----------------|-----------------------------------------|---------------------|---------------------------------------------------------------------------|
| ITEM<br>NUMBER | PART<br>NUMBER                          | UNITS<br>PER<br>ASM | DESCRIPTION 1 2 3 4                                                       |
| 5 -            | NO #                                    |                     | AIR CLEANED WITH CARRIDETOR AND HARVAGE                                   |
|                | .,,,,,,,,,,,,,,,,,,,,,,,,,,,,,,,,