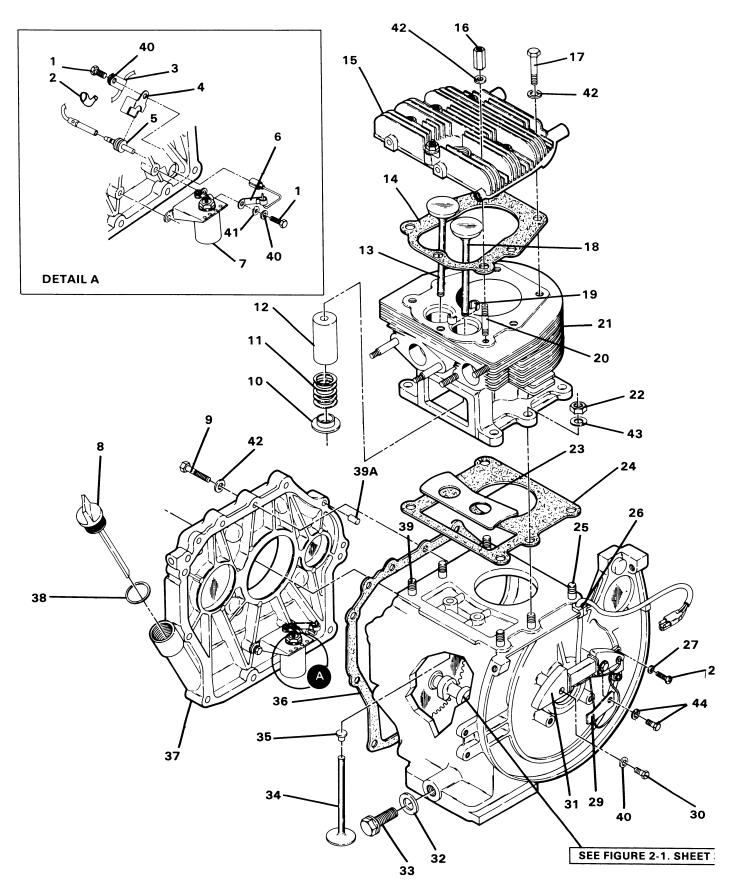

FIGURE 2-1. FINAL ASSEMBLY, ENGINE. SEE LIST 2-1.

#### **FINAL ASSEMBLY, ENGINE**

| FIGURE-      | LUNITO             |              |                                      |  |  |
|--------------|--------------------|--------------|--------------------------------------|--|--|
| ITEM         | PART<br>NUMBER     | UNITS<br>PER | DESCRIPTION                          |  |  |
| NUMBER       |                    | ASM          | 1 2 3 4                              |  |  |
| 1 -          | NO #               |              |                                      |  |  |
| ' -          | NO #               |              | FINAL ASSEMBLY, ENGINE               |  |  |
| - 1          | 1012524            | ١,           | FOR ILLUSTRATION, SEE FIGURE 2-1.    |  |  |
| - 2          | 1012824            | 2            | SEAL, OIL                            |  |  |
| - 3          | 1012877            | 2<br>A/R     | BEARING, BALL, 6306                  |  |  |
| - 3          | 1012954            | A/R          | SHIM, t = 1.05MM<br>SHIM, t = 1.40MM |  |  |
| - 3          | 1012955            | A/R          | SHIM, t = 1.70MM                     |  |  |
| - 4          | 1012872            | 1            | GEAR, CRANK                          |  |  |
| - 5          | 1012871            | 3            | KEY                                  |  |  |
| - 6          | 1012517            | 1            | CONNECTING ROD ASSEMBLY              |  |  |
| - 7          | 1012878            | 2            | RING, SNAP                           |  |  |
| - 8          | 1012515            | 1 1          | PISTON, STANDARD                     |  |  |
| - 8          | 1012958            | A/R          | PISTON, .25MM OVERSIZE               |  |  |
| - 8          | 1012959            | A/R          | PISTON, .50MM OVERSIZE               |  |  |
| - 9          | 1012516            | 1            | PISTON RING SET, STANDARD            |  |  |
| - 9          | 1012960            | A/R          | PISTON RING SET, .25MM OVERSIZE      |  |  |
| - 9          | 1012961            | A/R          | PISTON RING SET, .50MM OVERSIZE      |  |  |
| - 10         | 1012879            | 1            | PIN, PISTON                          |  |  |
| - 11         | 1013989            | 1            | CRANK SHAFT ASSEMBLY                 |  |  |
|              |                    |              | INCLUDES ITEMS 4, 5 AND 17           |  |  |
| - 12         | 1012877            | 2            | BEARING, BALL, 6203                  |  |  |
| - 13         | 1013964            | 1            | SHAFT COMPLETE                       |  |  |
| - 14         | 1012884            | 1            | BEARING, BALL, 6202                  |  |  |
| - 15         | 1012886            | 1            | Washer, 18mm                         |  |  |
| - 16         | 1012885            | 1 1          | NUT, LEFT HAND, 18MM                 |  |  |
| - 17         | 1013990            | 1 1          | GEAR, HELICAL                        |  |  |
| - 18         | 1013965            | 1 1          | CAM SHAFT COMPLETE                   |  |  |
| - 19<br>10   | 1012875            | A/R          | SHIM, $t = 1.05MM$                   |  |  |
| - 19<br>- 19 | 1012952            | A/R          | SHIM, $t = 1.40MM$                   |  |  |
| - 20         | 1012953            | A/R          | SHIM, t = 1.70MM                     |  |  |
| - 21         | 1012874<br>1012882 | 1 1          | BEARING, BALL, 6306                  |  |  |
| - 22         | 1012881            | 1            | BOLT, CONNECTING ROD<br>LOCKWASHER   |  |  |
| - 23         | 1012880            | 1 1          | ARM, SPLASH                          |  |  |
|              | 1012000            | '            | AIIWI, OF LASTI                      |  |  |
|              |                    |              |                                      |  |  |
|              |                    | 1 1          |                                      |  |  |
|              |                    | 1            |                                      |  |  |
|              |                    | i            |                                      |  |  |
|              |                    | 1            |                                      |  |  |
|              |                    | 1 1          |                                      |  |  |
|              |                    |              |                                      |  |  |
|              |                    |              |                                      |  |  |
|              |                    |              |                                      |  |  |
|              |                    | 1            |                                      |  |  |
|              |                    |              |                                      |  |  |
|              |                    |              |                                      |  |  |
|              |                    |              |                                      |  |  |
|              |                    | L1           |                                      |  |  |