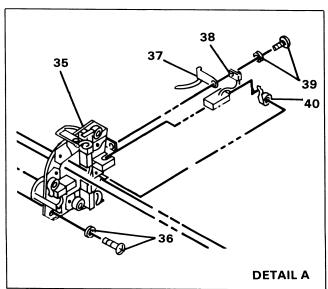

|                 |                    |       |                                                 |
|                 |                    |       |                                                 |
| l               |                    |       |                                                 |
| İ               |                    |       |                                                 |
|                 |                    |       |                                                 |
|                 |                    |       |                                                 |
|                 |                    |       |                                                 |
|                 |                    |       |                                                 |









FIGURE 2-7. GENERATOR/STARTER. SEE LIST 2-7.



# **GENERATOR/STARTER**

| FIGURE-      |                 | 1                                      |                                                                |
|--------------|-----------------|----------------------------------------|----------------------------------------------------------------|
| ITEM         | PART<br>NUMBER  | UNITS<br>PER                           | DESCRIPTION                                                    |
| NUMBER       | ·               | ASM                                    | 1 2 3 4                                                        |
| 7 -          | 1012316         | 1                                      | GENERATOR/STARTER (COMPLETE)                                   |
|              |