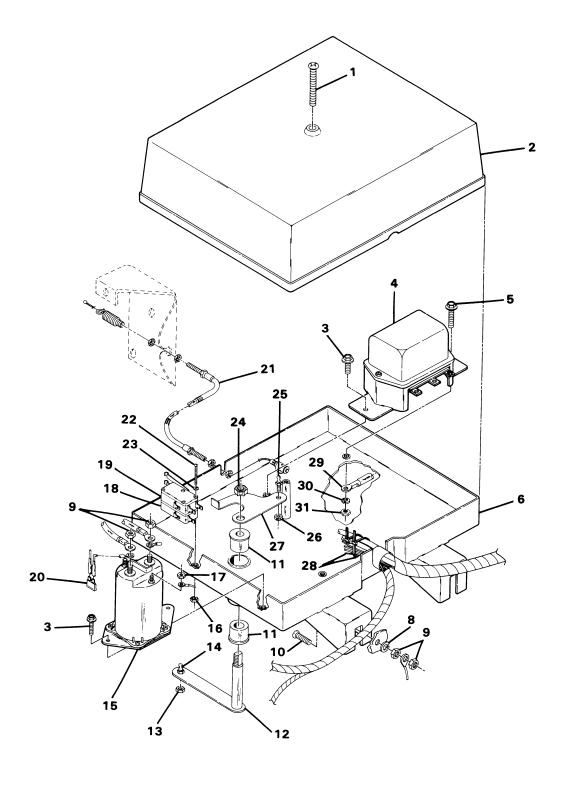

|                |            |                                        |
|                |                | 1          |                                        |
|                |                |            |                                        |
|                |                |            |                                        |
|                |                | 1          |                                        |
|                |                |            |                                        |
|                |                |            |                                        |
|                |                |            |                                        |
|                |                |            |                                        |







FIGURE 5-2. ELECTRICAL COMPONENT BOX ASSEMBLY. SEE LIST 5-2.



#### **ELECTRICAL COMPONENT BOX ASSEMBLY**

| ITEM<br>NUMBER | PART<br>NUMBER | UNITS<br>PER<br>ASM | DESCRIPTION 1 2 3 4                        |  |
|----------------|----------------|---------------------|--------------------------------------------|--|
|                |                |                     |                                            |  |
| 2 -            | NO #           | 1                   | ELECTRICAL COMPONENT BOX WITH WIRE HARNESS |  |
|                |                |                     | INCLUDES ALL ITEMS EXCEPT 8, 9, 10 AND 21  |  |
| Ì              |                |                     | FOR ILLUSTRATION SEE FIGURE 5-2            |  |
| - 1            | 1013176        | 1