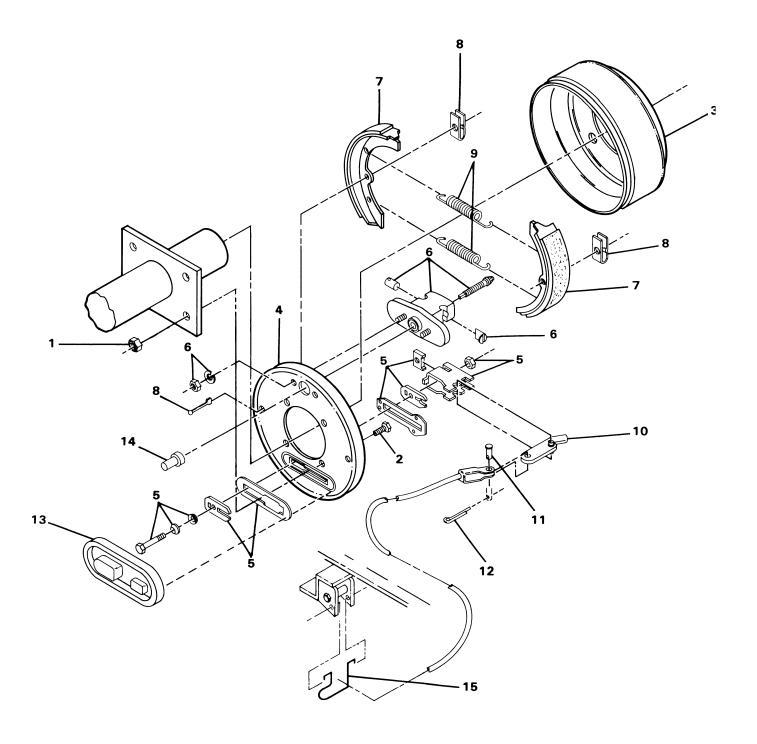

|                                  |  |  |  |
|                           |                    |                     |                                  |  |  |  |
|                           |                    |                     |                                  |  |  |  |
|                           |                    |                     |                                  |  |  |  |
|                           |                    |                     |                                  |  |  |  |
|                           |                    |                     |                                  |  |  |  |
|                           |                    | 1                   |                                  |  |  |  |





# Section IV BRAKE SYSTEM AND PEDAL GROUP



FIGURE 4-1. BRAKE CLUSTER, RIGHT HAND AND LEFT HAND. SEE LIST 4-1.



#### BRAKE CLUSTER, RIGHT HAND AND LEFT HAND

| FIGURE-        | B                  | UNITS      | TARL CLOSTER, RIGHT HAND AND LEFT HAND                    |  |  |
|----------------|--------------------|------------|-----------------------------------------------------------|--|--|
| ITEM<br>NUMBER | PART<br>NUMBER     | PER<br>ASM | DESCRIPTION                                               |  |  |
|                |                    | AUM        | 1234                                                      |  |  |
| 1 -            | 1011145            | 1          | RIGHT HAND BRAKE CLUSTER COMPLETE                         |  |  |
|                |                    |            | INCLUDES ITEMS 4 THRU 14