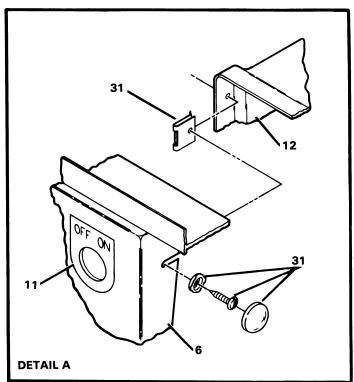

# BODY ASSEMBLY, COVERS — FRONT AND REAR

| FIGURE-      |                | UNITS    |                                                     |
|--------------|----------------|----------|-----------------------------------------------------|
| ITEM         | PART<br>Number | PER      | DESCRIPTION                                         |
| NUMBER       | NOMBER         | ASM      | 1 2 3 4                                             |
|              |                |          |                                                     |
| 2 -          | NO #           | 1 1      | BODY ASSEMBLY, COVERS — FRONT AND REAR              |
|              |                | <u> </u> | FOR ILLUSTRATION, SEE FIGURE 1-2                    |
| - 1          | 1011014        | 1        | COWL TRIM                                           |
| - 2          | 1010435        | 2        | CARRIAGE BOLT, 5/16-18 UNC-2A                       |
| - 3          | 1241           | 2        | 5/16 FLATWASHER                                     |
| - 5          | 1013140        | 1        | ACCESS PANEL                                        |
| - 5          | 1013032        | 1        | ACCESS PANEL (BLACK)                                |
| - 8          | 1012581        | 2        | NYLON CUP WASHER                                    |
| - 9          | 1015525        | 2        | 1/4-20 BLIND NUT                                    |
| - 10         | 1012782-01     | 1        | BODY ASSEMBLY (BEIGE)                               |
| 10           | 1010700 00     | 1        | INCLUDES ITEMS 11, 12, AND 13                       |
| - 10         | 1012782-02     | 1        | BODY ASSEMBLY (WHITE)                               |
| - 10         | 1010700 00     |          | INCLUDES ITEMS 11, 12, AND 13                       |
| - 10         | 1012782-03     | 1        | BODY ASSEMBLY (NON STANDARD)                        |
| - 10         | 1012702 04     |          | INCLUDES ITEMS 11, 12, AND 13                       |
| - 10         | 1012782-04     | 1        | BODY ASSEMBLY (GRAY)                                |
| - 10         | 1012054-01     |          | INCLUDES ITEMS 11, 12, AND 13                       |
| - 10         | 1013054-01     | 1        | BODY ASSEMBLY WITH TAILLIGHT OPENING (BEIGE)        |
| - 10         | 1013054-02     | 1 . 1    | INCLUDES ITEMS 11, 12, AND 13                       |
|              | 1013034-02     | 1        | BODY ASSEMBLY WITH TAILLIGHT OPENING (WHITE)        |
| - 10         | 1013054-03     | 1        | INCLUDES ITEMS 11, 12, AND 13                       |
|              | 1013034-03     | '        | BODY ASSEMBLY WITH TAILLIGHT OPENING (NON STANDARD) |
| - 10         | 1013054-04     | 1        | INCLUDES ITEMS 11, 12, AND 13                       |
|              | 1010004-04     | '        | BODY ASSEMBLY WITH TAILLIGHT OPENING (GRAY)         |
| - 11         | 1015420        | 2        | INCLUDES ITEMS 11, 12, AND 13                       |
| - 12         | 1015423        | 1        | SOUND INSULATION                                    |
| - 13         | 1015419        | 1 1      | SOUND INSULATION<br>SOUND INSULATION                |
| - 14         | 1013350        |          | FENDER TRIM KIT, BEIGE                              |
| - 14         | 1013351        | 1 1      | FENDER TRIM KIT, BEIGE<br>FENDER TRIM KIT, BLACK    |
| - 16         | 1011306        | 2        | VINYL TRIM                                          |
| - 17         | 8233           | 2        | LOCKNUT, 1/4-20 NYLON                               |
| - 18         | 8251           | 4        | SCREW, 1/4-20 x 1.00 PHILLIPS HEAD                  |
| - 19         | 7473           | 2        | LOCKNUT, 5/16-18 UNC-2B                             |
| - 20         | 1015123-01     | 1        | COWL (BEIGE)                                        |
| - 20         | 1015123-02     | 1        | COWL (WHITE)                                        |
| - 20         | 1015123-03     | 1        | COWL (NON STANDARD)                                 |
| - 20         | 1015123-04     | 1        | COWL (GRAY)                                         |
| - 20         | 1016225-01     | 1        | COWL WITH HEADLIGHT OPENING (BEIGE)                 |
| - 20         | 1016225-02     | 1        | COWL WITH HEADLIGHT OPENING (WHITE)                 |
| - 20         | 1016225-03     | 1        | COWL WITH HEADLIGHT OPENING (NON STANDARD)          |
| - 20         | 1016225-04     | 1        | COWL WITH HEADLIGHT OPENING (GRAY)                  |
| - 21         | 1014198        | 1        | NAME PLATE KIT                                      |
| - 24         | 7251           | 2        | SCREW, 5/16-18 X 1.00 PHILLIPS HEAD TRUSS           |
| - 25<br>- 27 | 1011394        | 1        | SLAB BASE "T" NUT PACKAGE (4 PIECES)                |
| - 27         | 1011017        | 6        | FLANGE LOCK SCREW                                   |
| - 28<br>- 29 | 183            | 3        | FLATWASHER, #10 PLAIN                               |
| - 30         | 1013061        | 3        | LOCKNUT, #10-32 NYLON                               |
| - 30         | 1012638        | 1        | CHOKE ASSEMBLY                                      |
| - 31         | 1012629        | 1        | INCLUDES ITEMS 31, 32, 33, AND 34                   |
| - 32         | 1012623        | 1 1      | CHOKE COVER CHOKE COMPRESSION SPRING                |
| - 33         | 1012634        | 1        | CHOKE SHOULDER SCREW                                |
| - 34         | 1012630        | 1        | CHOKE BASE                                          |
| - 35         | 1013392        | 1        | WARNING: MOVING PARTS DECAL                         |
| - 36         | 1013733        | 1        | AIR INTAKE EXPANSION CHAMBER                        |
| - 37         | 1012349        | 1        | HOSE CLAMP, 2-3/4"                                  |
| - 38         | 1012348        | 1        | AIR INTAKE HOSE CLAMP, 2"                           |
| - 39         | 1013395        | 1        | GASOLINE TANK DANGER LABEL                          |
| Ì            |                |          |                                                     |
|              |                |          |                                                     |
|              |                |          |                                                     |