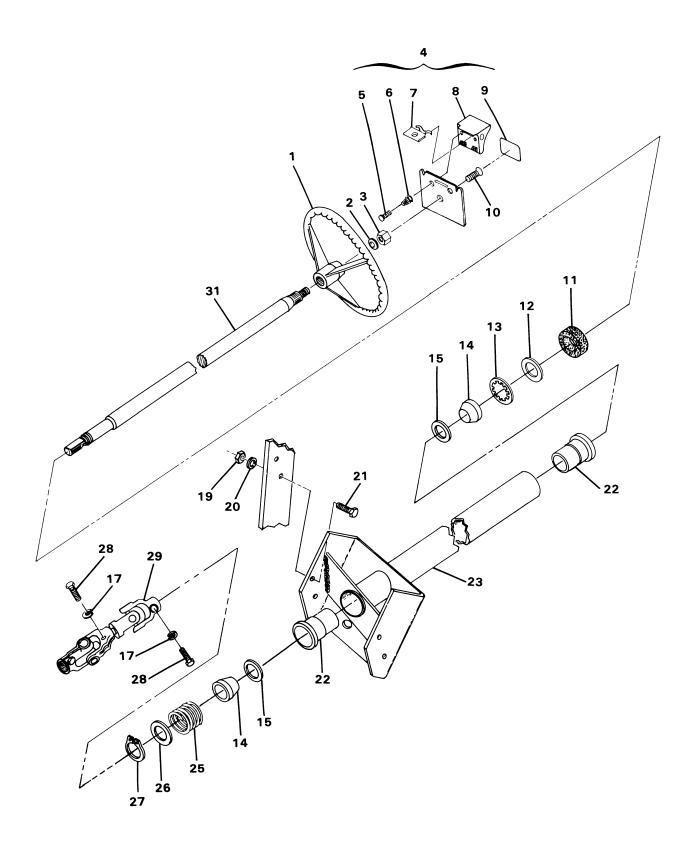

# Section I BODY AND TRIM GROUP

FIGURE 1-1. FINAL ASSEMBLY, GAS CAR. SHEET 1 OF 2. SEE LIST 1-1.

# FINAL ASSEMBLY, GAS CAR

| FIGURE-        | DART           | UNITS      |                                                              |
|----------------|----------------|------------|--------------------------------------------------------------|
| ITEM<br>NUMBER | PART<br>NUMBER | PER<br>ASM | DESCRIPTION                                                  |
|                |                | Aom        | 1 2 3 4                                                      |
| 1 -            | NO #           | 1          | FINAL ASSEMBLY, GAS CAR                                      |
|                |                | 1          | FOR ILLUSTRATION, SEE FIGURE 1-1                             |
| - 1            | NO #           | 1          | BODY ASSEMBLY, COVERS, FRONT AND REAR                        |
|                |                |            | FOR DETAIL BREAKDOWN, SEE FIGURE 1-2                         |
| - 2            | NO #           | 1          | SEAT BACK AND BAG HOOP ASSEMBLY                              |
|                |                |            | FOR DETAIL BREAKDOWN, SEE FIGURE 1-3                         |
| - 3            | 1012499        | 1          | STEERING COLUMN BOOT                                         |
| - 4            | NO #           | 1          | STEERING ASSEMBLY                                            |
|                |                |            | FOR DETAIL BREAKDOWN, SEE FIGURE 3-1                         |
| - 5            | 1013980        | 1          | DASH COMPONENT, LEFT (TAN)                                   |
| - 5            | 1013344        | 1          | DASH COMPONENT, LEFT (BLACK)                                 |
| - 6            | 1013977        | 1          | CENTER DASH PANEL WITH OIL LIGHT OPENING (TAN)               |
| - 6            | 1013340        | 1          | CENTER DASH PANEL WITH OIL LIGHT OPENING (BLACK)             |
| - 7            | 1016630        | 1          | OIL LIGHT                                                    |
| - 8            | 1013390        | 1          | DECAL, GOLF ETIQUETTE                                        |
| - 9            | 1012415        | 1          | SWITCH, KEY                                                  |
|                |                |            | INCLUDES ITEM 10                                             |
| - 10           | 1012505        | PAIR       | KEY                                                          |
| - 11           | 1012530        | 1          | DECAL, ON/OFF                                                |
| - 12           | 1013979        | 1          | DASH COMPONENT, RIGHT (TAN)                                  |
| - 12           | 1013343        | 1          | DASH COMPONENT, RIGHT (BLACK)                                |
| - 13           | 1010545        | 6          | SCREW - 1/4"-14 X 3/4" HEX WASHER HEAD                       |
| - 14           | 1013421        | 2          | TWIN SPEED NUT 1/4-20                                        |
| - 15           | 1013422        | 2          | CUP HOLDER                                                   |
| 4.0            |                |            | INCLUDES ITEMS 13 AND 14                                     |
| - 16           | NO #           | 1          | ACCELERATOR PEDAL ASSEMBLY                                   |
| 17             | 1015000        | 1 .        | FOR DETAIL BREAKDOWN, SEE FIGURE 4-3                         |
| - 17<br>- 18   | 1015032        |            | MAT, FLOOR                                                   |
| -, 10          | NO #           | 1 1        | BRAKE PEDAL AND CABLE ASSEMBLY                               |
| - 19           | NO #           |            | FOR DETAIL BREAKDOWN, SEE FIGURE 4-2                         |
| - 13           | NO #           | 1          | SEAT BOTTOM AND ARMREST ASSEMBLY                             |
| - 20           | 8251           | 2          | FOR DETAIL BREAKDOWN, SEE FIGURE 1-4                         |
| - 21           | 8233           | 2          | SCREW, PHILLIPS TRUSS HEAD, 1/4-20<br>LOCKNUT, NYLON, 1/4-20 |
| - 22           | 1013901        |            | REAR BUMPER ASSEMBLY                                         |
|                | 1010001        | '          | INCLUDES ITEMS 23 THRU 28                                    |
| - 23           | 1013900        | 1 1        | GUARD, REAR BUMPER                                           |
| - 24           | 1011086        | 2          | BUMPER END CAPS                                              |
| - 25           | 1014738        | 1 1        | BACK UP STRIP                                                |
| - 26           | 7473           | 4          | LOCKNUT, 5/16-28 UNC                                         |
| - 27           | 1241           | 4          | FLATWASHER, 5/16                                             |
| - 28           | 1014826        | 4          | BOLT, CARRIAGE, 5/16-18 UNC X 1"                             |
| - 29           | 1014392        | 2          | MAT, BAG WELL                                                |
| - 30           | 1010434        | 8          | FASTENER, PLASTIC BARREL                                     |
| - 31           | 1013986        | 2          | SNAP WASHER KIT (BROWN)                                      |
| - 31           | 1014645        | 2          | SNAP WASHER KIT (BLACK)                                      |
| - 32           | 1014883        | 1 1        | DASH WARNING DECAL                                           |
| - 33           | 1016335        | 2          | POP RIVET 1/4" X 3/4" (END CAP MOUNT)                        |
| - 33           | 1010335        |            | FOR RIVEL 1/4" X 3/4" (END CAP MOUNT)                        |

#### FINAL ASSEMBLY, GAS CAR

| FIGURE-<br>ITEM | PART               | UNITS      | DESCRIPTION                                                    |
|-----------------|--------------------|------------|----------------------------------------------------------------|
| NUMBER          | NUMBER             | PER<br>ASM | 1 2 3 4                                                        |
|                 |                    |            |                                                                |
| - 32            | NO #               | 1          | FUEL SYSTEM ASSEMBLY                                           |
| ]               |                    |            | FOR DETAIL BREAKDOWN, SEE FIGURE 2-12                          |
| - 33            | NO #               | 1          | AIR CLEANER WITH CARBURETOR AND LINKAGE                        |
|                 |                    |            | FOR DETAIL BREAKDOWN, SEE FIGURE 2-5                           |
| - 35            | NO #               | 1          | ENGINE, FINAL ASSEMBLY                                         |
| - 36            | NO #               | 1          | FOR DETAIL BREAKDOWN, SEE FIGURE 2-1 GENERATOR/STARTER         |
| 1 30            | NO #               | 1 '        | FOR DETAIL BREAKDOWN, SEE FIGURE 2-7                           |
| - 37            | NO #               | 1 1        | TRANSMISSION, DRIVEN CLUTCH AND DRIVE UNIT                     |
| "               |                    | 1          | FOR DETAIL BREAKDOWN, SEE FIGURES 2-3, 2-8, AND 2-9            |
| - 38            | 1028               | 6          | NUT, 1/4-20 HEX                                                |
| - 39            | 451                | 6          | LOCKWASHER, 1/4                                                |
| - 40            | NO #               | 1          | MUFFLER ASSEMBLY                                               |
| 1 1             |                    | 1          | FOR DETAIL BREAKDOWN, SEE FIGURE 2-4                           |
| - 41            | NO #               | 1          | REAR SUSPENSION ASSEMBLY                                       |
| 1 1             | NO "               |            | FOR DETAIL BREAKDOWN, SEE FIGURE 3-3                           |
| - 42            | NO #               | 1          | BRAKE CLUSTER                                                  |
| - 44            | 1013103            | 2          | FOR DETAIL BREAKDOWN, SEE FIGURE 4-1 FENDER, INNER             |
| - 47            | 332                | 6          | FLATWASHER, 1/4"                                               |
| - 48            | 304                | 6          | BOLT, 1/4-20x1" HEX                                            |
| - 49            | 1012186            | 2          | SEAL, DUST                                                     |
| - 50            | 1010984            | 16         | NUT, LUG 1/2-20                                                |
| - 51            | 1015705-01         | 4          | TIRE AND WHEEL ASSEMBLY, BEIGE (STANDARD RIB)                  |
| - 51            | 1015705-02         | 4          | TIRE AND WHEEL ASSEMBLY, BEIGE (POWER RIB)                     |
| - 51            | 1015705-03         | 4          | TIRE AND WHEEL ASSEMBLY, BEIGE (TERRA TRACTION)                |
| - 51            | 1015705-04         | 4          | TIRE AND WHEEL ASSEMBLY, BEIGE (WHITE WALL TERRAGARD)          |
| - 51            | 1015705-05         | 4          | TIRE AND WHEEL ASSEMBLY, BEIGE (TERRAGARD)                     |
| - 52            | 1013983            | 2          | BUMPER, SIDE GUARD                                             |
| - 53            | 1012328            | 1          | BATTERY, 12V                                                   |
| - 54<br>- 55    | 1012404<br>1013882 | 2          | BOLT, 3/8-16x3/8" HEX HOLD DOWN, BATTERY                       |
| - 56            | 1013882            | 2          | FLATWASHER, 1/4"                                               |
| - 57            | 8233               | 2          | LOCKNUT, 1/4-20 NYLON                                          |
| - 59            | NO #               | 1 1        | ELECTRICAL COMPONENT BOX ASSEMBLY                              |
| 1               |                    |            | FOR DETAIL BREAKDOWN, SEE FIGURE 5-2                           |
| - 60            | NO #               | 1          | F & R SHIFTER ASSEMBLY                                         |
| 1               |                    |            | FOR DETAIL BREAKDOWN, SEE FIGURE 2-10                          |
| - 61            | NO #               | 1          | INNER FRAME ASSEMBLY                                           |
|                 | 4040047            |            | FOR DETAIL BREAKDOWN, SEE FIGURE 2-11                          |
| - 63            | 1012047            | 8          | SCREW, #8-32 SELF TAPPING                                      |
| - 64            | NO #               | 1 '        | FRONT SUSPENSION ASSEMBLY FOR DETAIL BREAKDOWN, SEE FIGURE 3-2 |
| - 65            | 7174               | 2          | LOCKWASHER, 5/16                                               |
| - 66            | 1242               | 2          | NUT, 5/16-18 HEX                                               |
| - 67            | 1011977            | 1          | BUMPER                                                         |
| - 68            | 1012204            | 1          | BUMPER PLATE                                                   |
| - 69            | 1010435            | 2          | CARRIAGE BOLT, 5/16                                            |
| - 70            | 8056               | 2          | SCREW, #4-40 X 3/4" ROUND HEAD MACHINE SCREW                   |
| - 71            | 1015558            | 1          | BUZZER, 12V REVERSE                                            |
| - 72            | 8058               | 4          | LOCKWASHER, #4 HELICAL SPRING                                  |
| - 73            | 8057               | 2 4        | NUT, #4-40 HEX NUT<br>FLATWASHER, #4                           |
| - 76<br>77      | 1012431<br>1013394 | 1          | FRAME GROUND WARNING DECAL                                     |
| - 77<br>- 78    | 1013394            | 1 1        | BATTERY DANGER LABEL                                           |
| - 79            | 1015707            | li         | WHEEL RIM (BEIGE) - SERVICE PARTS                              |
| - 80            | 1014771            | 1 1        | WHEEL RIM (WHITE) - SERVICE PARTS                              |
| - 81            | 1016141            | 4          | #4 NYLON SHOULDER WASHER                                       |
| - 82            | 1015720            | 1          | #6-32 X 1/2" PAN HEAD MACHINE SCREW                            |
| - 83            | 1011229            | 1          | #6-32 "K" LOCKNUT                                              |
| 1               |                    |            |                                                                |