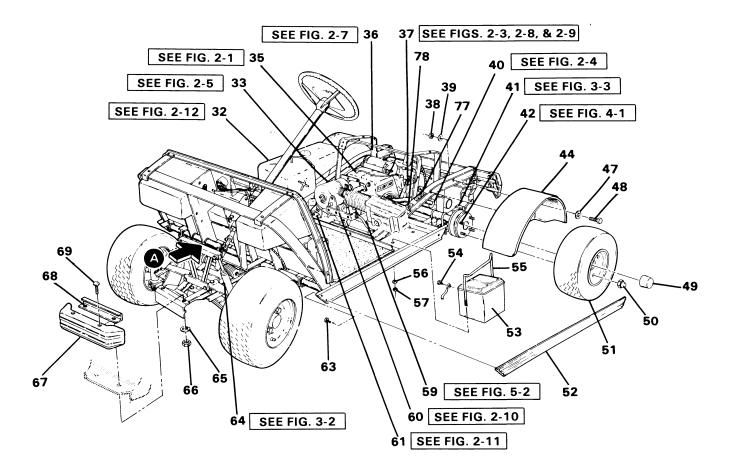

# Section I BODY AND TRIM GROUP

FIGURE 1-1. FINAL ASSEMBLY, GAS CAR. SHEET 1 OF 2. SEE LIST 1-1.

# FINAL ASSEMBLY, GAS CAR

| FIGURE-        | DART           | UNITS      |                                                              |
|----------------|----------------|------------|--------------------------------------------------------------|
| ITEM<br>NUMBER | PART<br>NUMBER | PER<br>ASM | DESCRIPTION                                                  |
|                |                | Aom        | 1 2 3 4                                                      |
| 1 -            | NO #           | 1          | FINAL ASSEMBLY, GAS CAR                                      |
|                |                | 1          | FOR ILLUSTRATION, SEE FIGURE 1-1                             |
| - 1            | NO #           | 1          | BODY ASSEMBLY, COVERS, FRONT AND REAR                        |
|                |                |            | FOR DETAIL BREAKDOWN, SEE FIGURE 1-2                         |
| - 2            | NO #           | 1          | SEAT BACK AND BAG HOOP ASSEMBLY                              |
|                |                |            | FOR DETAIL BREAKDOWN, SEE FIGURE 1-3                         |
| - 3            | 1012499        | 1          | STEERING COLUMN BOOT                                         |
| - 4            | NO #           | 1          | STEERING ASSEMBLY                                            |
|                |                |            | FOR DETAIL BREAKDOWN, SEE FIGURE 3-1                         |
| - 5            | 1013980        | 1          | DASH COMPONENT, LEFT (TAN)                                   |
| - 5            | 1013344        | 1          | DASH COMPONENT, LEFT (BLACK)                                 |
| - 6            | 1013977        | 1          | CENTER DASH PANEL WITH OIL LIGHT OPENING (TAN)               |
| - 6            | 1013340        | 1          | CENTER DASH PANEL WITH OIL LIGHT OPENING (BLACK)             |
| - 7            | 1016630        | 1          | OIL LIGHT                                                    |
| - 8            | 1013390        | 1          | DECAL, GOLF ETIQUETTE                                        |
| - 9            | 1012415        | 1          | SWITCH, KEY                                                  |
|                |                |            | INCLUDES ITEM 10                                             |
| - 10           | 1012505        | PAIR       | KEY                                                          |
| - 11           | 1012530        | 1          | DECAL, ON/OFF                                                |
| - 12           | 1013979        | 1          | DASH COMPONENT, RIGHT (TAN)                                  |
| - 12           | 1013343        | 1          | DASH COMPONENT, RIGHT (BLACK)                                |
| - 13           | 1010545        | 6          | SCREW - 1/4"-14 X 3/4" HEX WASHER HEAD                       |
| - 14           | 1013421        | 2          | TWIN SPEED NUT 1/4-20                                        |
| - 15           | 1013422        | 2          | CUP HOLDER                                                   |
| 4.0            |                |            | INCLUDES ITEMS 13 AND 14                                     |
| - 16           | NO #           | 1          | ACCELERATOR PEDAL ASSEMBLY                                   |
| 17             | 1015000        | 1 .        | FOR DETAIL BREAKDOWN, SEE FIGURE 4-3                         |
| - 17<br>- 18   | 1015032        |            | MAT, FLOOR                                                   |
| -, 10          | NO #           | 1 1        | BRAKE PEDAL AND CABLE ASSEMBLY                               |
| - 19           | NO #           |            | FOR DETAIL BREAKDOWN, SEE FIGURE 4-2                         |
| - 13           | NO #           | 1          | SEAT BOTTOM AND ARMREST ASSEMBLY                             |
| - 20           | 8251           | 2          | FOR DETAIL BREAKDOWN, SEE FIGURE 1-4                         |
| - 21           | 8233           | 2          | SCREW, PHILLIPS TRUSS HEAD, 1/4-20<br>LOCKNUT, NYLON, 1/4-20 |
| - 22           | 1013901        |            | REAR BUMPER ASSEMBLY                                         |
|                | 1010001        | '          | INCLUDES ITEMS 23 THRU 28                                    |
| - 23           | 1013900        | 1 1        | GUARD, REAR BUMPER                                           |
| - 24           | 1011086        | 2          | BUMPER END CAPS                                              |
| - 25           | 1014738        | 1 1        | BACK UP STRIP                                                |
| - 26           | 7473           | 4          | LOCKNUT, 5/16-28 UNC                                         |
| - 27           | 1241           | 4          | FLATWASHER, 5/16                                             |
| - 28           | 1014826        | 4          | BOLT, CARRIAGE, 5/16-18 UNC X 1"                             |
| - 29           | 1014392        | 2          | MAT, BAG WELL                                                |
| - 30           | 1010434        | 8          | FASTENER, PLASTIC BARREL                                     |
| - 31           | 1013986        | 2          | SNAP WASHER KIT (BROWN)                                      |
| - 31           | 1014645        | 2          | SNAP WASHER KIT (BLACK)                                      |
| - 32           | 1014883        | 1 1        | DASH WARNING DECAL                                           |
| - 33           | 1016335        | 2          | POP RIVET 1/4" X 3/4" (END CAP MOUNT)                        |
| - 33           | 1010335        |            | FOR RIVEL 1/4" X 3/4" (END CAP MOUNT)                        |

FIGURE 1-1. FINAL ASSEMBLY, GAS CAR. SHEET 2 OF 2. SEE LIST 1-1.

#### FINAL ASSEMBLY, GAS CAR

| FIGURE-<br>ITEM | PART               | UNITS      | DESCRIPTION                                                    |
|-----------------|--------------------|------------|----------------------------------------------------------------|
| NUMBER          | NUMBER             | PER<br>ASM | 1 2 3 4                                                        |
|                 |                    |            |                                                                |
| - 32            | NO #               | 1          | FUEL SYSTEM ASSEMBLY                                           |
| ]               |                    |            | FOR DETAIL BREAKDOWN, SEE FIGURE 2-12                          |
| - 33            | NO #               | 1          | AIR CLEANER WITH CARBURETOR AND LINKAGE                        |
|                 |                    |            | FOR DETAIL BREAKDOWN, SEE FIGURE 2-5                           |
| - 35            | NO #               | 1          | ENGINE, FINAL ASSEMBLY                                         |
| - 36            | NO #               | 1          | FOR DETAIL BREAKDOWN, SEE FIGURE 2-1 GENERATOR/STARTER         |
| 1 30            | NO #               | 1 '        | FOR DETAIL BREAKDOWN, SEE FIGURE 2-7                           |
| - 37            | NO #               | 1 1        | TRANSMISSION, DRIVEN CLUTCH AND DRIVE UNIT                     |
| "               |                    | 1          | FOR DETAIL BREAKDOWN, SEE FIGURES 2-3, 2-8, AND 2-9            |
| - 38            | 1028               | 6          | NUT, 1/4-20 HEX                                                |
| - 39            | 451                | 6          | LOCKWASHER, 1/4                                                |
| - 40            | NO #               | 1          | MUFFLER ASSEMBLY                                               |
| 1 1             |                    | 1          | FOR DETAIL BREAKDOWN, SEE FIGURE 2-4                           |
| - 41            | NO #               | 1          | REAR SUSPENSION ASSEMBLY                                       |
| 1 1             | NO "               |            | FOR DETAIL BREAKDOWN, SEE FIGURE 3-3                           |
| - 42            | NO #               | 1          | BRAKE CLUSTER                                                  |
| - 44            | 1013103            | 2          | FOR DETAIL BREAKDOWN, SEE FIGURE 4-1 FENDER, INNER             |
| - 47            | 332                | 6          | FLATWASHER, 1/4"                                               |
| - 48            | 304                | 6          | BOLT, 1/4-20x1" HEX                                            |
| - 49            | 1012186            | 2          | SEAL, DUST                                                     |
| - 50            | 1010984            | 16         | NUT, LUG 1/2-20                                                |
| - 51            | 1015705-01         | 4          | TIRE AND WHEEL ASSEMBLY, BEIGE (STANDARD RIB)                  |
| - 51            | 1015705-02         | 4          | TIRE AND WHEEL ASSEMBLY, BEIGE (POWER RIB)                     |
| - 51            | 1015705-03         | 4          | TIRE AND WHEEL ASSEMBLY, BEIGE (TERRA TRACTION)                |
| - 51            | 1015705-04         | 4          | TIRE AND WHEEL ASSEMBLY, BEIGE (WHITE WALL TERRAGARD)          |
| - 51            | 1015705-05         | 4          | TIRE AND WHEEL ASSEMBLY, BEIGE (TERRAGARD)                     |
| - 52            | 1013983            | 2          | BUMPER, SIDE GUARD                                             |
| - 53            | 1012328            | 1          | BATTERY, 12V                                                   |
| - 54<br>- 55    | 1012404<br>1013882 | 2          | BOLT, 3/8-16x3/8" HEX HOLD DOWN, BATTERY                       |
| - 56            | 1013882            | 2          | FLATWASHER, 1/4"                                               |
| - 57            | 8233               | 2          | LOCKNUT, 1/4-20 NYLON                                          |
| - 59            | NO #               | 1 1        | ELECTRICAL COMPONENT BOX ASSEMBLY                              |
| 1               |                    |            | FOR DETAIL BREAKDOWN, SEE FIGURE 5-2                           |
| - 60            | NO #               | 1          | F & R SHIFTER ASSEMBLY                                         |
| 1               |                    |            | FOR DETAIL BREAKDOWN, SEE FIGURE 2-10                          |
| - 61            | NO #               | 1          | INNER FRAME ASSEMBLY                                           |
|                 | 4040047            |            | FOR DETAIL BREAKDOWN, SEE FIGURE 2-11                          |
| - 63            | 1012047            | 8          | SCREW, #8-32 SELF TAPPING                                      |
| - 64            | NO #               | 1 '        | FRONT SUSPENSION ASSEMBLY FOR DETAIL BREAKDOWN, SEE FIGURE 3-2 |
| - 65            | 7174               | 2          | LOCKWASHER, 5/16                                               |
| - 66            | 1242               | 2          | NUT, 5/16-18 HEX                                               |
| - 67            | 1011977            | 1          | BUMPER                                                         |
| - 68            | 1012204            | 1          | BUMPER PLATE                                                   |
| - 69            | 1010435            | 2          | CARRIAGE BOLT, 5/16                                            |
| - 70            | 8056               | 2          | SCREW, #4-40 X 3/4" ROUND HEAD MACHINE SCREW                   |
| - 71            | 1015558            | 1          | BUZZER, 12V REVERSE                                            |
| - 72            | 8058               | 4          | LOCKWASHER, #4 HELICAL SPRING                                  |
| - 73            | 8057               | 2 4        | NUT, #4-40 HEX NUT<br>FLATWASHER, #4                           |
| - 76<br>77      | 1012431<br>1013394 | 1          | FRAME GROUND WARNING DECAL                                     |
| - 77<br>- 78    | 1013394            | 1 1        | BATTERY DANGER LABEL                                           |
| - 79            | 1015707            | li         | WHEEL RIM (BEIGE) - SERVICE PARTS                              |
| - 80            | 1014771            | 1 1        | WHEEL RIM (WHITE) - SERVICE PARTS                              |
| - 81            | 1016141            | 4          | #4 NYLON SHOULDER WASHER                                       |
| - 82            | 1015720            | 1          | #6-32 X 1/2" PAN HEAD MACHINE SCREW                            |
| - 83            | 1011229            | 1          | #6-32 "K" LOCKNUT                                              |
| 1               |                    |            |                                                                |