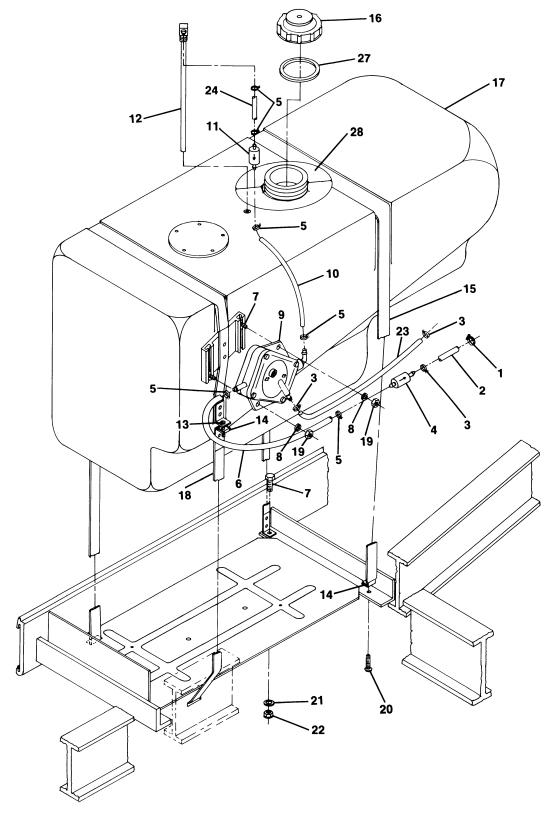

#### FINAL ASSEMBLY, GAS CAR

| FIGURE-<br>ITEM | PART               | UNITS      | DESCRIPTION                                                    |
|-----------------|--------------------|------------|----------------------------------------------------------------|
| NUMBER          | NUMBER             | PER<br>ASM | 1 2 3 4                                                        |
|                 |                    |            |                                                                |
| - 32            | NO #               | 1          | FUEL SYSTEM ASSEMBLY                                           |
| ]               |                    |            | FOR DETAIL BREAKDOWN, SEE FIGURE 2-12                          |
| - 33            | NO #               | 1          | AIR CLEANER WITH CARBURETOR AND LINKAGE                        |
|                 |                    |            | FOR DETAIL BREAKDOWN, SEE FIGURE 2-5                           |
| - 35            | NO #               | 1          | ENGINE, FINAL ASSEMBLY                                         |
| - 36            | NO #               | 1          | FOR DETAIL BREAKDOWN, SEE FIGURE 2-1 GENERATOR/STARTER         |
| 1 30            | NO #               | 1 '        | FOR DETAIL BREAKDOWN, SEE FIGURE 2-7                           |
| - 37            | NO #               | 1 1        | TRANSMISSION, DRIVEN CLUTCH AND DRIVE UNIT                     |
| "               |                    | 1          | FOR DETAIL BREAKDOWN, SEE FIGURES 2-3, 2-8, AND 2-9            |
| - 38            | 1028               | 6          | NUT, 1/4-20 HEX                                                |
| - 39            | 451                | 6          | LOCKWASHER, 1/4                                                |
| - 40            | NO #               | 1          | MUFFLER ASSEMBLY                                               |
| 1 1             |                    | 1          | FOR DETAIL BREAKDOWN, SEE FIGURE 2-4                           |
| - 41            | NO #               | 1          | REAR SUSPENSION ASSEMBLY                                       |
| 1 1             | NO "               |            | FOR DETAIL BREAKDOWN, SEE FIGURE 3-3                           |
| - 42            | NO #               | 1          | BRAKE CLUSTER                                                  |
| - 44            | 1013103            | 2          | FOR DETAIL BREAKDOWN, SEE FIGURE 4-1 FENDER, INNER             |
| - 47            | 332                | 6          | FLATWASHER, 1/4"                                               |
| - 48            | 304                | 6          | BOLT, 1/4-20x1" HEX                                            |
| - 49            | 1012186            | 2          | SEAL, DUST                                                     |
| - 50            | 1010984            | 16         | NUT, LUG 1/2-20                                                |
| - 51            | 1015705-01         | 4          | TIRE AND WHEEL ASSEMBLY, BEIGE (STANDARD RIB)                  |
| - 51            | 1015705-02         | 4          | TIRE AND WHEEL ASSEMBLY, BEIGE (POWER RIB)                     |
| - 51            | 1015705-03         | 4          | TIRE AND WHEEL ASSEMBLY, BEIGE (TERRA TRACTION)                |
| - 51            | 1015705-04         | 4          | TIRE AND WHEEL ASSEMBLY, BEIGE (WHITE WALL TERRAGARD)          |
| - 51            | 1015705-05         | 4          | TIRE AND WHEEL ASSEMBLY, BEIGE (TERRAGARD)                     |
| - 52            | 1013983            | 2          | BUMPER, SIDE GUARD                                             |
| - 53            | 1012328            | 1          | BATTERY, 12V                                                   |
| - 54<br>- 55    | 1012404<br>1013882 | 2          | BOLT, 3/8-16x3/8" HEX HOLD DOWN, BATTERY                       |
| - 56            | 1013882            | 2          | FLATWASHER, 1/4"                                               |
| - 57            | 8233               | 2          | LOCKNUT, 1/4-20 NYLON                                          |
| - 59            | NO #               | 1 1        | ELECTRICAL COMPONENT BOX ASSEMBLY                              |
| 1               |                    |            | FOR DETAIL BREAKDOWN, SEE FIGURE 5-2                           |
| - 60            | NO #               | 1          | F & R SHIFTER ASSEMBLY                                         |
| 1               |                    |            | FOR DETAIL BREAKDOWN, SEE FIGURE 2-10                          |
| - 61            | NO #               | 1          | INNER FRAME ASSEMBLY                                           |
|                 | 4040047            |            | FOR DETAIL BREAKDOWN, SEE FIGURE 2-11                          |
| - 63            | 1012047            | 8          | SCREW, #8-32 SELF TAPPING                                      |
| - 64            | NO #               | 1 '        | FRONT SUSPENSION ASSEMBLY FOR DETAIL BREAKDOWN, SEE FIGURE 3-2 |
| - 65            | 7174               | 2          | LOCKWASHER, 5/16                                               |
| - 66            | 1242               | 2          | NUT, 5/16-18 HEX                                               |
| - 67            | 1011977            | 1          | BUMPER                                                         |
| - 68            | 1012204            | 1          | BUMPER PLATE                                                   |
| - 69            | 1010435            | 2          | CARRIAGE BOLT, 5/16                                            |
| - 70            | 8056               | 2          | SCREW, #4-40 X 3/4" ROUND HEAD MACHINE SCREW                   |
| - 71            | 1015558            | 1          | BUZZER, 12V REVERSE                                            |
| - 72            | 8058               | 4          | LOCKWASHER, #4 HELICAL SPRING                                  |
| - 73            | 8057               | 2 4        | NUT, #4-40 HEX NUT<br>FLATWASHER, #4                           |
| - 76<br>77      | 1012431<br>1013394 | 1          | FRAME GROUND WARNING DECAL                                     |
| - 77<br>- 78    | 1013394            | 1 1        | BATTERY DANGER LABEL                                           |
| - 79            | 1015707            | li         | WHEEL RIM (BEIGE) - SERVICE PARTS                              |
| - 80            | 1014771            | 1 1        | WHEEL RIM (WHITE) - SERVICE PARTS                              |
| - 81            | 1016141            | 4          | #4 NYLON SHOULDER WASHER                                       |
| - 82            | 1015720            | 1          | #6-32 X 1/2" PAN HEAD MACHINE SCREW                            |
| - 83            | 1011229            | 1          | #6-32 "K" LOCKNUT                                              |
| 1               |                    |            |                                                                |