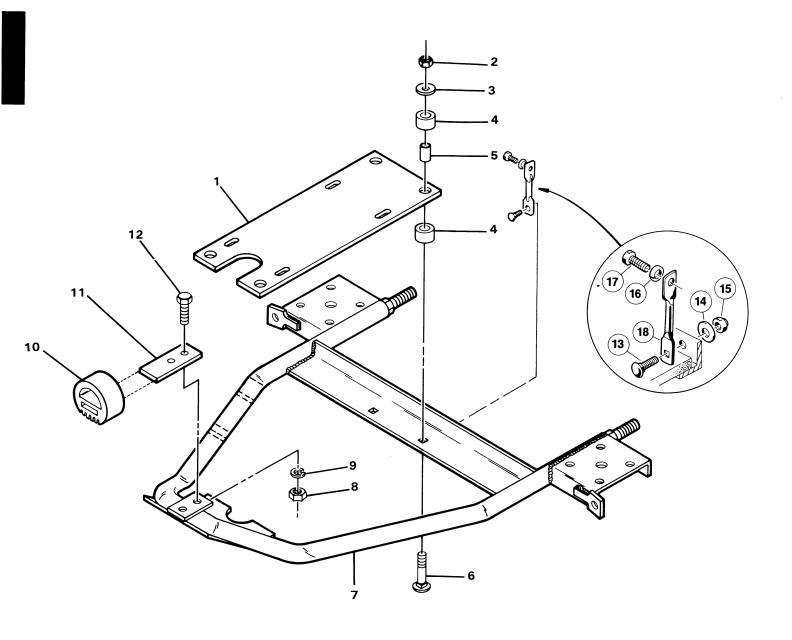

|
|                          |                 |       |                                                   |
|                          |                 |       |                                                   |
|                          |                 |       |                                                   |
|                          |                 |       |                                                   |
|                          |                 |       |                                                   |
|                          |                 |       |                                                   |
|                          |                 |       | 1                                                 |







FIGURE 2-11. INNER FRAME ASSEMBLY. SEE LIST 2-11.



# **INNER FRAME ASSEMBLY**

| FIGURE-        | Γ              | T                   | INNER FRAME ASSEMBLY                                                  |
|----------------|----------------|---------------------|-----------------------------------------------------------------------|
| ITEM<br>NUMBER | PART<br>NUMBER | UNITS<br>PER<br>ASM | DESCRIPTION 1 2 3 4                                                   |
|                |                | 1 7.0               |                                                                       |
| 11 -           | NO #           | 1                   | INNER FRAME ASSEMBLY                                                  |
|                |                |                     | FOR ILLUS