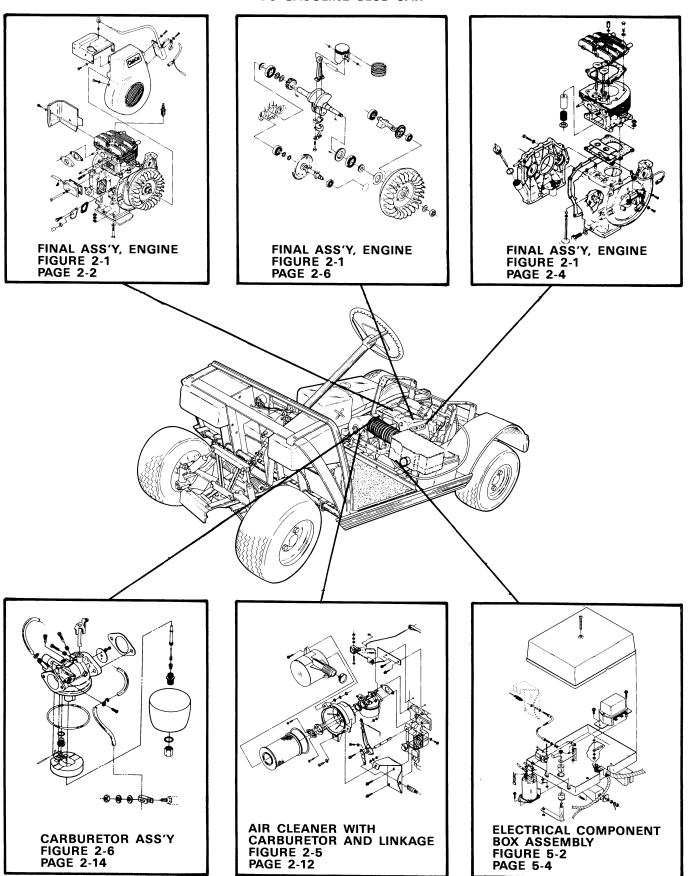

#### CONTENTS

| VISUAL IND | EX                                                       | iii         |
|------------|----------------------------------------------------------|-------------|
|            | TRIM GROUP SECTI . Final Assembly, Gas Car. Sheet 1 of 2 | ON I<br>1-2 |
|            |                                                          | -           |
|            |                                                          | 1-3         |
|            | . Final Assembly, Gas Car. Sheet 2 of 2                  | 1-4         |
|            |                                                          | 1-5         |
|            | Body Assembly, Covers — Front and Rear                   | 1-6         |
|            | One Deal and Deallem Assemble                            | 1-7         |
| •          | 3. Seat Back and Bag Hoop Assembly                       | 1-8<br>1-9  |
| •          | Coat Pottom and Armrost Assambly                         | 1-10        |
|            | l. Seat Bottom and Armrest Assembly                      | 1-10        |
| ·          |                                                          | 1-11        |
| POWER TRA  | AIN GROUP SECTION                                        | II NO       |
| Figure 2-1 | . Final Assembly, Engine                                 | 2-2         |
| Listing    |                                                          | 2-3         |
| Figure 2-1 | . Final Assembly, Engine                                 | 2-4         |
| Listing    |                                                          | 2-5         |
| Figure 2-1 | . Final Assembly, Engine                                 | 2-6         |
|            |                                                          | 2-7         |
| Figure 2-2 | 2. Drive Clutch                                          | 2-8         |
| •          |                                                          | 2-9         |
| Figure 2-3 | B. Driven Clutch                                         | 2-10        |
|            |                                                          | 2-10        |
| -          | 1. Muffler Assembly                                      | 2-11        |
|            |                                                          | 2-11        |
| - ,        | 5. Air Cleaner W/Carburetor and Linkage                  | 2-12        |
|            | J                                                        | 2-13        |
|            | 6. Carburetor Assembly                                   | 2-14        |
|            | J                                                        | 2-15        |
|            | 7. Generator/Starter                                     | 2-16        |
|            | <u></u>                                                  | 2-17        |
|            | B. Transmission Assembly                                 | 2-18        |
|            | ]                                                        | 2-18        |
| •          | 9. Drive Unit                                            | 2-20        |
| •          | ]                                                        |             |
|            | 10. F & R Shifter Assembly                               |             |
|            | ]                                                        |             |
|            | 11. Inner Frame Assembly                                 |             |
|            | 12. Fuel System Assembly                                 |             |
|            | 12. Fuel System Assembly                                 |             |
|            |                                                          | 2-21        |
|            | ON AND STEERING GROUP SECTION                            |             |
| Figure 3-  | 1. Steering Column Assembly                              | 3-2         |
| Listing    | ]                                                        | 3-3         |
| Figure 3-  | 1. Steering Assembly                                     |             |
| Listing    | 9                                                        |             |
|            | 2. Front Suspension Assembly                             |             |
|            | g                                                        |             |
| •          | 3. Rear Suspension Assembly                              |             |
| Listin     | g                                                        | 3-9         |
| RRAKE SY   | STEM AND PEDAL GROUP SECTION                             | ON IV       |
|            | 1. Brake Cluster, Right Hand and Left Hand               |             |
| l ietin    | 9                                                        | 4-3         |
|            | 2. Brake Pedal and Cable Assembly                        |             |
| •          | Q                                                        |             |
|            | 3. Accelerator Pedal Assembly                            |             |
| Listin     | g                                                        | 4-7         |
|            |                                                          |             |
|            | AL SYSTEM SECT                                           |             |
| Figure 5   | 1. Final Assembly, Wiring Diagram, Gas Car               | 5-2         |
| Listin     | 9                                                        | 5-3         |
|            | -2. Electrical Component Box Assembly                    |             |
| Listin     | g                                                        | . 5-9       |
| ACCESSOI   | RIES SECTI                                               | ON V        |
|            |                                                          | ON: 1/1     |
|            | ANCE AND SERVICE TOOLS SECTION                           | in Vi       |

# Section II POWER TRAIN GROUP

FIGURE 2-1. FINAL ASSEMBLY, ENGINE. SEE LIST 2-1.

## FINAL ASSEMBLY, ENGINE

| FIGURE-        |                | UNITS      |                                        |
|----------------|----------------|------------|----------------------------------------|
| ITEM<br>NUMBER | PART<br>NUMBER | PER<br>ASM | DESCRIPTION                            |
|                |                |            |                                        |
| 1 -            | 1013747        | 1          | FINAL ASSEMBLY, ENGINE/WITH CARBURETOR |
|                |                | ł          | FOR ILLUSTRATION, SEE FIGURE 2-1       |
| - 1            | 1013954        | 1          | SHROUD                                 |
| - 2            | 1012845        | 1          | CAP, PLUG                              |
| - 3            | 1012844        | 1          | SPRING                                 |
| - 4            | 451            | 6          | LOCKWASHER, 1/4                        |
| - 5            | 1015930        | 1          | M6 X 25MM PAN HEAD SCREW               |
| - 6            | 1012843        | 1          | CLAMP                                  |
| - 7            | 1015925        | 1          | IGNITION COIL                          |
| - 8            | 1014533        | 1          | HOUSING FAN                            |
| - 9            | 1013952        | 1          | GASKET                                 |
| - 10           | 332            | 5          | FLATWASHER, 1/4                        |
| - 11           | 1012945        | 1          | TUBE, WIRE CLAMP                       |
| - 12           | 1013953        | 1          | COVER, PUMP                            |
| - 13           | 1012866        | 1 1        | FLYWHEEL                               |
| - 14           | 8861           | 4          | BOLT, 3/8-16 X 1-3/4                   |
| - 15           | 1011990        | 8          | FLATWASHER, 3/8                        |
| - 16           | 357            | 4          | LOCKWASHER, 3/8                        |
| - 17           | 706            | 4          | NUT, HEX, 3/8-16                       |
| - 18           | 1013988        | 1          | CRANKCASE ASSEMBLY KIT                 |
|                |                |            | INCLUDES ITEMS 9, 12, 18, 29, 36, 37   |
| - 19           | 1012846        | 1          | GASKET                                 |
| - 20           | 1012847        | 1          | COVER, INSPECTION                      |
| - 21           | 1012853        | 1 1        | BOLT, 6 X 70                           |
| - 22           | 1012849        | 1 1        | CLIP                                   |
| - 23           | 1012848        | 1 1        | TUBE, RUBBER                           |
| - 24           | 1012889        | 2          | STUD, 8 X 33                           |
| - 25           | 1012890        | 2          | STUD, 6 X 38                           |
| - 26           | 1012887        | 1          | INSULATOR                              |
| - 27           | NO #           | 1 1        | DRIVE CLUTCH                           |
| j              |                |            | FOR DETAIL BREAKDOWN, SEE FIGURE 2-2   |
| - 28           | 1012841        | 1          | COVER, CYLINDER                        |
| - 29           | 1012529        | 7          | BOLT WITH LOCKWASHER, 6 X 12           |
| - 30           | 1012522        | 1          | PLUG, SPARK                            |
| - 31           | 1012577        | 1          | DECAL, ENGINE OIL                      |
| - 32           | 7174           | 4          | LOCKWASHER, 5/16                       |
| - 33           | 1012891        | 4          | BOLT, 8 X 16                           |
| - 34           | 1012509        | 1          | GASKET                                 |
| - 35           | 1012852        | 1 1        | GASKET                                 |
| - 36           | 1013746        | 1          | CLAMP HOSE                             |
| - 37           | 1013818        | 1          | SLEEVE CAP                             |
| - 38           | 1012537        | 1          | ENGINE DECAL                           |
| - 39           | 1012577        | 1          | DECAL, ENGINE OIL                      |
| - 40           | 1014532        | 1          | TUBE, CLAMP                            |
| - 41           | 1015929        | 1          | M6 X 20MM PAN HEAD SCREW (NOT SHOWN)   |
| - 42           | 1015923        | 1 1        | IGNITION RPM LIMITER (NOT SHOWN)       |
| - 43           | 1015933        | 1 1        | RPM LIMITER IGNITION KIT (NOT SHOWN)   |
|                |                |            | INCLUDES ITEMS 5, 7, 41 AND 42         |
|                |                | LL         |                                        |

FIGURE 2-1. FINAL ASSEMBLY, ENGINE. SEE LIST 2-1.

## FINAL ASSEMBLY, ENGINE

| FIGURE-                  |                    | T      |                                   |
|--------------------------|--------------------|--------|-----------------------------------|
| ITEM                     | PART<br>NUMBER     | UNITS  | DESCRIPTION                       |
| NUMBER                   | NOMBER             | ASM    | 1 2 3 4                           |
|                          |                    |        |                                   |
| 1 -                      | NO #               |        | FINAL ASSEMBLY, ENGINE            |
| - 1                      | 1010000            |        | FOR ILLUSTRATION, SEE FIGURE 2-1. |
| - 2                      | 1012909            | 3      | BOLT, 6 X 14                      |
| - 3                      | 1012945<br>1012981 | 2      | TUBING                            |
| - 4                      | 1012981            | 1      | CLAMP                             |
| - 5                      | 1012938            | 1      | HOLDER CONNECTOR CORP             |
| - 6                      | 1012941            | 1      | CONNECTOR, CORD CLAMP             |
| - 7                      | 1012984            | 1      | OIL SENDING UNIT                  |
| - 8                      | 1012523            | 1      | GAUGE, OIL                        |
| - 9                      | 1012895            | 9      | BOLT, 8 X 38                      |
| - 10                     | 1012864            | 2      | SEAT, SPRING                      |
| - 11                     | 1012525            | 2      | SPRING, VALVE                     |
| - 12                     | 1012983            | 1      | GUIDE, EXHAUST VALVE              |
| - 13                     | 1012513            | - 1    | VALVE, INLET                      |
| - 14                     | 1012511            | 1      | GASKET, HEAD                      |
| - 15                     | 1013963            | 1      | HEAD, CYLINDER                    |
| - 16                     | 1012857            | 1      | NUT, LONG                         |
| - 17                     | 1012899            | 6      | BOLT, 8 X 45                      |
| - 18                     | 1012514            | 1      | VALVE, EXHAUST                    |
| - 19                     | 1012863            | 2      | COLLET, VALVE                     |
| - 20                     | 1012926            | 1      | STUD                              |
| - 21                     | 1012512            | 1 1    | CYLINDER ASSEMBLY                 |
| - 22                     | 1012708            | 6      | NUT, 10MM                         |
| - 23<br>- 24             | 1012858            | 1 1    | PLATE, BREATHER                   |
| - 2 <del>4</del><br>- 25 | 1012518            | 1 1    | GASKET, CYLINDER                  |
| - 25<br>- 26             | 1012985            | 5      | STUD                              |
| - 27                     | 1012854<br>1012986 | 1      | GROMMET                           |
| - 28                     | 1012898            | 2      | LOCKWASHER, M4                    |
| - 29                     | 1012855            | 2 1    | SCREW, 4 X 14<br>CLAMP            |
| - 30                     | 1012897            |        | BOLT, 6 X 30                      |
| - 31                     | 1012521            | 1 1    | COIL EXCITING                     |
| - 32                     | 1012861            | 1      | GASKET                            |
| - 33                     | 1012860            | 1 1    | PLUG, MAIN DRAIN                  |
| - 34                     | 1012865            | 2      | TAPPET                            |
| - 35                     | 1012947            | A/R    | CAP, TAPPET t = 2.7MM             |
| - 35                     | 1012948            | A/R    | CAP, TAPPET t = 2.9MM             |
| - 35                     | 1012949            | A/R    | CAP, TAPPET t = 3.15MM            |
| - 35                     | 1012950            | A/R    | CAP, TAPPET $t = 3.4MM$           |
| - 35                     | 1012951            | A/R    | CAP, TAPPET t = 3.65MM            |
| - 36                     | 1012519            | 1      | GASKET                            |
| - 37                     | 1012894            | 1      | SIDE BASE                         |
| - 38                     | 1012862            | 1      | O-RING                            |
| - 39                     | 1012927            | 1      | STUD                              |
| - 39A                    | 1012896            | 2      | PIN, DOWEL                        |
| - 40<br>- 41             | 451                | 6      | LOCKWASHER, 1/4                   |
| - 41                     | 332<br>1241        | 2      | FLATWASHER, 1/4                   |
| - 42<br>- 43             | 1241               | 9      | FLATWASHER, 5/16                  |
| - 44                     | 1011990<br>1012529 | 6<br>1 | FLATWASHER, 3/8                   |
|                          | 1012023            | '      | BOLT WITH LOCKWASHER, 6 X 12      |
|                          |                    |        |                                   |
|                          |                    |        |                                   |
|                          |                    |        |                                   |

#### **FINAL ASSEMBLY, ENGINE**

| FIGURE-      | LUNITO             |              |                                      |  |  |
|--------------|--------------------|--------------|--------------------------------------|--|--|
| ITEM         | PART<br>NUMBER     | UNITS<br>PER | DESCRIPTION                          |  |  |
| NUMBER       |                    | ASM          | 1 2 3 4                              |  |  |
| 1 -          | NO #               |              |                                      |  |  |
| ' -          | NO #               |              | FINAL ASSEMBLY, ENGINE               |  |  |
| - 1          | 1012524            | ١,           | FOR ILLUSTRATION, SEE FIGURE 2-1.    |  |  |
| - 2          | 1012824            | 2            | SEAL, OIL                            |  |  |
| - 3          | 1012877            | 2<br>A/R     | BEARING, BALL, 6306                  |  |  |
| - 3          | 1012954            | A/R          | SHIM, t = 1.05MM<br>SHIM, t = 1.40MM |  |  |
| - 3          | 1012955            | A/R          | SHIM, t = 1.70MM                     |  |  |
| - 4          | 1012872            | 1            | GEAR, CRANK                          |  |  |
| - 5          | 1012871            | 3            | KEY                                  |  |  |
| - 6          | 1012517            | 1            | CONNECTING ROD ASSEMBLY              |  |  |
| - 7          | 1012878            | 2            | RING, SNAP                           |  |  |
| - 8          | 1012515            | 1 1          | PISTON, STANDARD                     |  |  |
| - 8          | 1012958            | A/R          | PISTON, .25MM OVERSIZE               |  |  |
| - 8          | 1012959            | A/R          | PISTON, .50MM OVERSIZE               |  |  |
| - 9          | 1012516            | 1            | PISTON RING SET, STANDARD            |  |  |
| - 9          | 1012960            | A/R          | PISTON RING SET, .25MM OVERSIZE      |  |  |
| - 9          | 1012961            | A/R          | PISTON RING SET, .50MM OVERSIZE      |  |  |
| - 10         | 1012879            | 1            | PIN, PISTON                          |  |  |
| - 11         | 1013989            | 1            | CRANK SHAFT ASSEMBLY                 |  |  |
|              |                    |              | INCLUDES ITEMS 4, 5 AND 17           |  |  |
| - 12         | 1012877            | 2            | BEARING, BALL, 6203                  |  |  |
| - 13         | 1013964            | 1            | SHAFT COMPLETE                       |  |  |
| - 14         | 1012884            | 1            | BEARING, BALL, 6202                  |  |  |
| - 15         | 1012886            | 1            | Washer, 18mm                         |  |  |
| - 16         | 1012885            | 1 1          | NUT, LEFT HAND, 18MM                 |  |  |
| - 17         | 1013990            | 1 1          | GEAR, HELICAL                        |  |  |
| - 18         | 1013965            | 1 1          | CAM SHAFT COMPLETE                   |  |  |
| - 19<br>10   | 1012875            | A/R          | SHIM, $t = 1.05MM$                   |  |  |
| - 19<br>- 19 | 1012952            | A/R          | SHIM, $t = 1.40MM$                   |  |  |
| - 20         | 1012953            | A/R          | SHIM, t = 1.70MM                     |  |  |
| - 21         | 1012874<br>1012882 | 1 1          | BEARING, BALL, 6306                  |  |  |
| - 22         | 1012881            | 1            | BOLT, CONNECTING ROD<br>LOCKWASHER   |  |  |
| - 23         | 1012880            | 1 1          | ARM, SPLASH                          |  |  |
|              | 1012000            | '            | AIIWI, OF LASTI                      |  |  |
|              |                    |              |                                      |  |  |
|              |                    | 1 1          |                                      |  |  |
|              |                    | 1            |                                      |  |  |
|              |                    | i            |                                      |  |  |
|              |                    | 1            |                                      |  |  |
|              |                    | 1 1          |                                      |  |  |
|              |                    |              |                                      |  |  |
|              |                    |              |                                      |  |  |
|              |                    |              |                                      |  |  |
|              |                    | 1            |                                      |  |  |
|              |                    |              |                                      |  |  |
|              |                    |              |                                      |  |  |
|              |                    |              |                                      |  |  |
|              |                    | L1           |                                      |  |  |