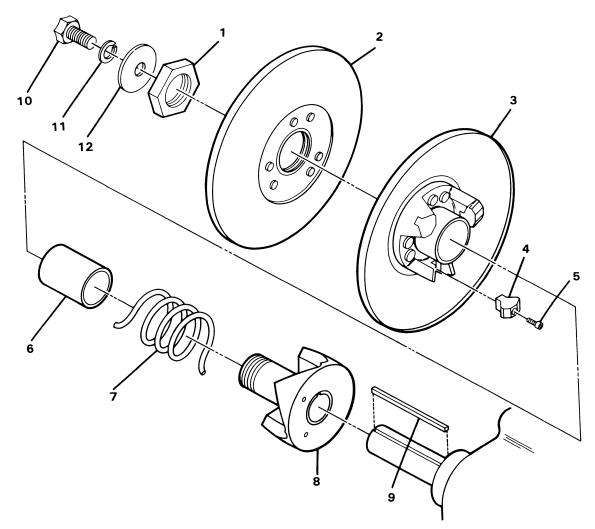

|                                       |







FIGURE 2-3. DRIVEN CLUTCH. SEE LIST 2-3.

| FIGURE-<br>ITEM<br>NUMBER | PART<br>NUMBER | UNITS<br>PER<br>ASM | DESCRIPTION 1 2 3 4                    |
|---------------------------|----------------|---------------------|----------------------------------------|
| 3 -                       | 1012288        | 1                   | DRIVEN CLUTCH                          |
|                           |                | 1                   | FOR ILLUSTRATION, SEE FIGURE 2-3       |
| - 1                       | 1012831        | 1                   | 1 1/4"-12 NUT, HEX - LEFT HAND THREADS |
| - 2                       | 1012832        | 1                   | FIXED FACE ASSEMBLY                    |
| - 3                       | 1012833        | 1                   | MOVABLE FACE ASSEMBLY