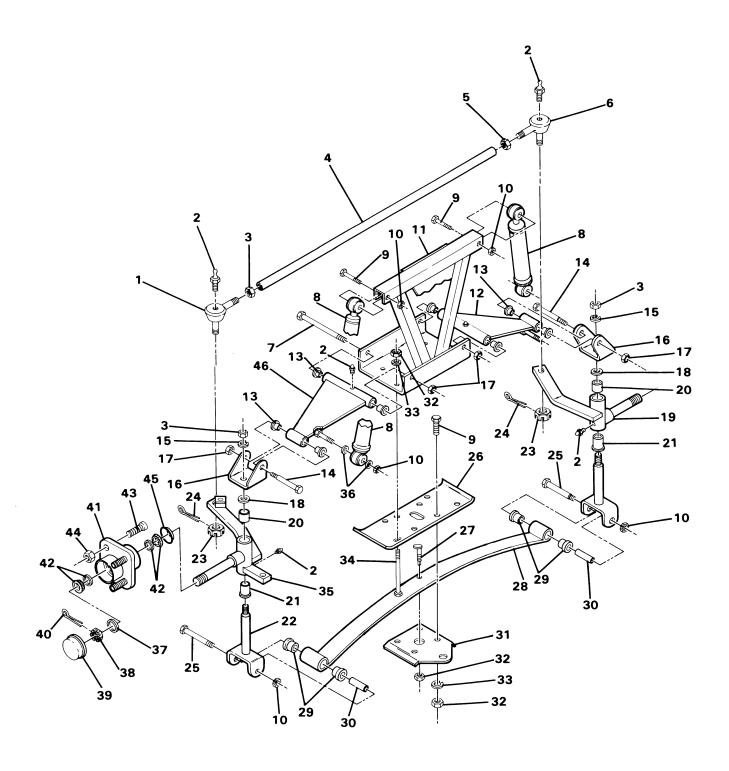

|       |                                                   |  |  |  |  |
|         |                |       |                                                   |  |  |  |  |
|         |                |       |                                                   |  |  |  |  |
|         |                |       |                                                   |  |  |  |  |
|         |                |       |                                                   |  |  |  |  |
|         |                | 1 1   |                                                   |  |  |  |  |
|         |                |       |                                                   |  |  |  |  |
| L       |                |       |                                                   |  |  |  |  |







FIGURE 3-2. FRONT SUSPENSION ASSEMBLY. SEE LIST 3-2.



# FRONT SUSPENSION ASSEMBLY

| FIGURE-      |                    | 1141170 |                                                            |  |  |  |
|--------------|--------------------|---------|------------------------------------------------------------|--|--|--|
| ITEM         | PART<br>NUMBER     | UNITS   | DESCRIPTION                                                |  |  |  |
| NUMBER       |                    | ASM     | 1 2 3 4                                                    |  |  |  |
|              |                    |         |                                                            |  |  |  |
| 2 -          | NO #               | 1       | FRONT SUSPENSION ASSEMBLY                                  |  |  |  |
|