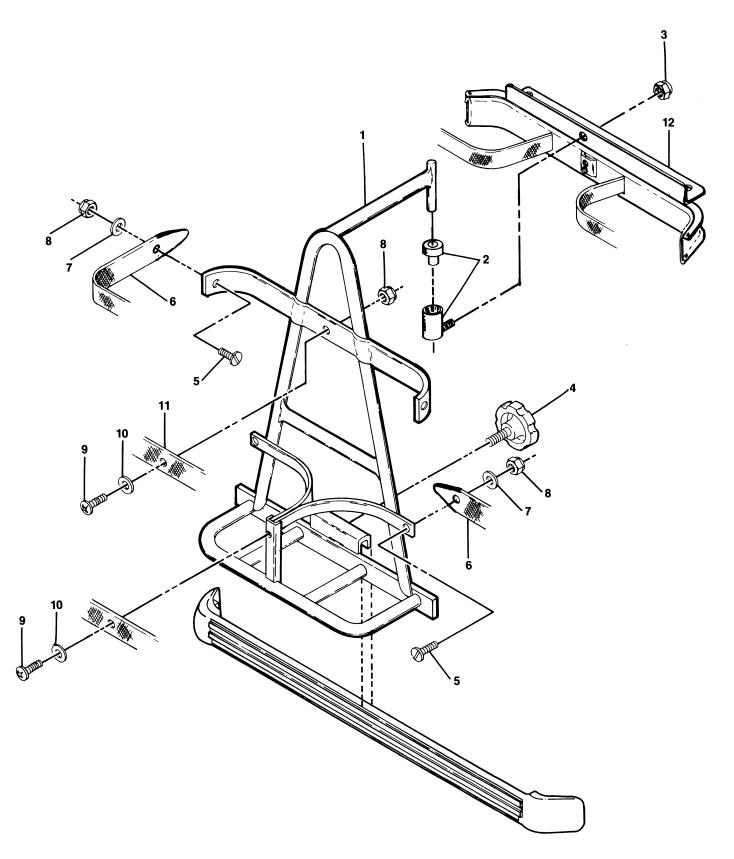

# Section I BODY AND TRIM GROUP

FIGURE 1-1. FINAL ASSEMBLY, GAS CAR. SHEET 1 OF 2. SEE LIST 1-1.

# FINAL ASSEMBLY, GAS CAR

| FIGURE-        | DART           | UNITS      |                                                              |
|----------------|----------------|------------|--------------------------------------------------------------|
| ITEM<br>NUMBER | PART<br>NUMBER | PER<br>ASM | DESCRIPTION                                                  |
|                |                | Aom        | 1 2 3 4                                                      |
| 1 -            | NO #           | 1          | FINAL ASSEMBLY, GAS CAR                                      |
|                |                | 1          | FOR ILLUSTRATION, SEE FIGURE 1-1                             |
| - 1            | NO #           | 1          | BODY ASSEMBLY, COVERS, FRONT AND REAR                        |
|                |                |            | FOR DETAIL BREAKDOWN, SEE FIGURE 1-2                         |
| - 2            | NO #           | 1          | SEAT BACK AND BAG HOOP ASSEMBLY                              |
|                |                |            | FOR DETAIL BREAKDOWN, SEE FIGURE 1-3                         |
| - 3            | 1012499        | 1          | STEERING COLUMN BOOT                                         |
| - 4            | NO #           | 1          | STEERING ASSEMBLY                                            |
|                |                |            | FOR DETAIL BREAKDOWN, SEE FIGURE 3-1                         |
| - 5            | 1013980        | 1          | DASH COMPONENT, LEFT (TAN)                                   |
| - 5            | 1013344        | 1          | DASH COMPONENT, LEFT (BLACK)                                 |
| - 6            | 1013977        | 1          | CENTER DASH PANEL WITH OIL LIGHT OPENING (TAN)               |
| - 6            | 1013340        | 1          | CENTER DASH PANEL WITH OIL LIGHT OPENING (BLACK)             |
| - 7            | 1016630        | 1          | OIL LIGHT                                                    |
| - 8            | 1013390        | 1          | DECAL, GOLF ETIQUETTE                                        |
| - 9            | 1012415        | 1          | SWITCH, KEY                                                  |
|                |                |            | INCLUDES ITEM 10                                             |
| - 10           | 1012505        | PAIR       | KEY                                                          |
| - 11           | 1012530        | 1          | DECAL, ON/OFF                                                |
| - 12           | 1013979        | 1          | DASH COMPONENT, RIGHT (TAN)                                  |
| - 12           | 1013343        | 1          | DASH COMPONENT, RIGHT (BLACK)                                |
| - 13           | 1010545        | 6          | SCREW - 1/4"-14 X 3/4" HEX WASHER HEAD                       |
| - 14           | 1013421        | 2          | TWIN SPEED NUT 1/4-20                                        |
| - 15           | 1013422        | 2          | CUP HOLDER                                                   |
| 4.0            |                |            | INCLUDES ITEMS 13 AND 14                                     |
| - 16           | NO #           | 1          | ACCELERATOR PEDAL ASSEMBLY                                   |
| 17             | 1015000        | 1 .        | FOR DETAIL BREAKDOWN, SEE FIGURE 4-3                         |
| - 17<br>- 18   | 1015032        |            | MAT, FLOOR                                                   |
| -, 10          | NO #           | 1 1        | BRAKE PEDAL AND CABLE ASSEMBLY                               |
| - 19           | NO #           |            | FOR DETAIL BREAKDOWN, SEE FIGURE 4-2                         |
| - 13           | NO #           | 1          | SEAT BOTTOM AND ARMREST ASSEMBLY                             |
| - 20           | 8251           | 2          | FOR DETAIL BREAKDOWN, SEE FIGURE 1-4                         |
| - 21           | 8233           | 2          | SCREW, PHILLIPS TRUSS HEAD, 1/4-20<br>LOCKNUT, NYLON, 1/4-20 |
| - 22           | 1013901        |            | REAR BUMPER ASSEMBLY                                         |
|                | 1010001        | '          | INCLUDES ITEMS 23 THRU 28                                    |
| - 23           | 1013900        | 1 1        | GUARD, REAR BUMPER                                           |
| - 24           | 1011086        | 2          | BUMPER END CAPS                                              |
| - 25           | 1014738        | 1 1        | BACK UP STRIP                                                |
| - 26           | 7473           | 4          | LOCKNUT, 5/16-28 UNC                                         |
| - 27           | 1241           | 4          | FLATWASHER, 5/16                                             |
| - 28           | 1014826        | 4          | BOLT, CARRIAGE, 5/16-18 UNC X 1"                             |
| - 29           | 1014392        | 2          | MAT, BAG WELL                                                |
| - 30           | 1010434        | 8          | FASTENER, PLASTIC BARREL                                     |
| - 31           | 1013986        | 2          | SNAP WASHER KIT (BROWN)                                      |
| - 31           | 1014645        | 2          | SNAP WASHER KIT (BLACK)                                      |
| - 32           | 1014883        | 1 1        | DASH WARNING DECAL                                           |
| - 33           | 1016335        | 2          | POP RIVET 1/4" X 3/4" (END CAP MOUNT)                        |
| - 33           | 1010335        |            | FOR RIVEL 1/4" X 3/4" (END CAP MOUNT)                        |

FIGURE 1-1. FINAL ASSEMBLY, GAS CAR. SHEET 2 OF 2. SEE LIST 1-1.

#### FINAL ASSEMBLY, GAS CAR

| FIGURE-<br>ITEM | PART               | UNITS      | DESCRIPTION                                                    |
|-----------------|--------------------|------------|----------------------------------------------------------------|
| NUMBER          | NUMBER             | PER<br>ASM | 1 2 3 4                                                        |
|                 |                    |            |                                                                |
| - 32            | NO #               | 1          | FUEL SYSTEM ASSEMBLY                                           |
| ]               |                    |            | FOR DETAIL BREAKDOWN, SEE FIGURE 2-12                          |
| - 33            | NO #               | 1          | AIR CLEANER WITH CARBURETOR AND LINKAGE                        |
|                 |                    |            | FOR DETAIL BREAKDOWN, SEE FIGURE 2-5                           |
| - 35            | NO #               | 1          | ENGINE, FINAL ASSEMBLY                                         |
| - 36            | NO #               | 1          | FOR DETAIL BREAKDOWN, SEE FIGURE 2-1 GENERATOR/STARTER         |
| 1 30            | NO #               | 1 '        | FOR DETAIL BREAKDOWN, SEE FIGURE 2-7                           |
| - 37            | NO #               | 1 1        | TRANSMISSION, DRIVEN CLUTCH AND DRIVE UNIT                     |
| "               |                    | 1          | FOR DETAIL BREAKDOWN, SEE FIGURES 2-3, 2-8, AND 2-9            |
| - 38            | 1028               | 6          | NUT, 1/4-20 HEX                                                |
| - 39            | 451                | 6          | LOCKWASHER, 1/4                                                |
| - 40            | NO #               | 1          | MUFFLER ASSEMBLY                                               |
| 1 1             |                    | 1          | FOR DETAIL BREAKDOWN, SEE FIGURE 2-4                           |
| - 41            | NO #               | 1          | REAR SUSPENSION ASSEMBLY                                       |
| 1 1             | NO "               |            | FOR DETAIL BREAKDOWN, SEE FIGURE 3-3                           |
| - 42            | NO #               | 1          | BRAKE CLUSTER                                                  |
| - 44            | 1013103            | 2          | FOR DETAIL BREAKDOWN, SEE FIGURE 4-1 FENDER, INNER             |
| - 47            | 332                | 6          | FLATWASHER, 1/4"                                               |
| - 48            | 304                | 6          | BOLT, 1/4-20x1" HEX                                            |
| - 49            | 1012186            | 2          | SEAL, DUST                                                     |
| - 50            | 1010984            | 16         | NUT, LUG 1/2-20                                                |
| - 51            | 1015705-01         | 4          | TIRE AND WHEEL ASSEMBLY, BEIGE (STANDARD RIB)                  |
| - 51            | 1015705-02         | 4          | TIRE AND WHEEL ASSEMBLY, BEIGE (POWER RIB)                     |
| - 51            | 1015705-03         | 4          | TIRE AND WHEEL ASSEMBLY, BEIGE (TERRA TRACTION)                |
| - 51            | 1015705-04         | 4          | TIRE AND WHEEL ASSEMBLY, BEIGE (WHITE WALL TERRAGARD)          |
| - 51            | 1015705-05         | 4          | TIRE AND WHEEL ASSEMBLY, BEIGE (TERRAGARD)                     |
| - 52            | 1013983            | 2          | BUMPER, SIDE GUARD                                             |
| - 53            | 1012328            | 1          | BATTERY, 12V                                                   |
| - 54<br>- 55    | 1012404<br>1013882 | 2          | BOLT, 3/8-16x3/8" HEX HOLD DOWN, BATTERY                       |
| - 56            | 1013882            | 2          | FLATWASHER, 1/4"                                               |
| - 57            | 8233               | 2          | LOCKNUT, 1/4-20 NYLON                                          |
| - 59            | NO #               | 1 1        | ELECTRICAL COMPONENT BOX ASSEMBLY                              |
| 1               |                    |            | FOR DETAIL BREAKDOWN, SEE FIGURE 5-2                           |
| - 60            | NO #               | 1          | F & R SHIFTER ASSEMBLY                                         |
| 1               |                    |            | FOR DETAIL BREAKDOWN, SEE FIGURE 2-10                          |
| - 61            | NO #               | 1          | INNER FRAME ASSEMBLY                                           |
|                 | 4040047            |            | FOR DETAIL BREAKDOWN, SEE FIGURE 2-11                          |
| - 63            | 1012047            | 8          | SCREW, #8-32 SELF TAPPING                                      |
| - 64            | NO #               | 1 '        | FRONT SUSPENSION ASSEMBLY FOR DETAIL BREAKDOWN, SEE FIGURE 3-2 |
| - 65            | 7174               | 2          | LOCKWASHER, 5/16                                               |
| - 66            | 1242               | 2          | NUT, 5/16-18 HEX                                               |
| - 67            | 1011977            | 1          | BUMPER                                                         |
| - 68            | 1012204            | 1          | BUMPER PLATE                                                   |
| - 69            | 1010435            | 2          | CARRIAGE BOLT, 5/16                                            |
| - 70            | 8056               | 2          | SCREW, #4-40 X 3/4" ROUND HEAD MACHINE SCREW                   |
| - 71            | 1015558            | 1          | BUZZER, 12V REVERSE                                            |
| - 72            | 8058               | 4          | LOCKWASHER, #4 HELICAL SPRING                                  |
| - 73            | 8057               | 2 4        | NUT, #4-40 HEX NUT<br>FLATWASHER, #4                           |
| - 76<br>77      | 1012431<br>1013394 | 1          | FRAME GROUND WARNING DECAL                                     |
| - 77<br>- 78    | 1013394            | 1 1        | BATTERY DANGER LABEL                                           |
| - 79            | 1015707            | li         | WHEEL RIM (BEIGE) - SERVICE PARTS                              |
| - 80            | 1014771            | 1 1        | WHEEL RIM (WHITE) - SERVICE PARTS                              |
| - 81            | 1016141            | 4          | #4 NYLON SHOULDER WASHER                                       |
| - 82            | 1015720            | 1          | #6-32 X 1/2" PAN HEAD MACHINE SCREW                            |
| - 83            | 1011229            | 1          | #6-32 "K" LOCKNUT                                              |
| 1               |                    |            |                                                                |