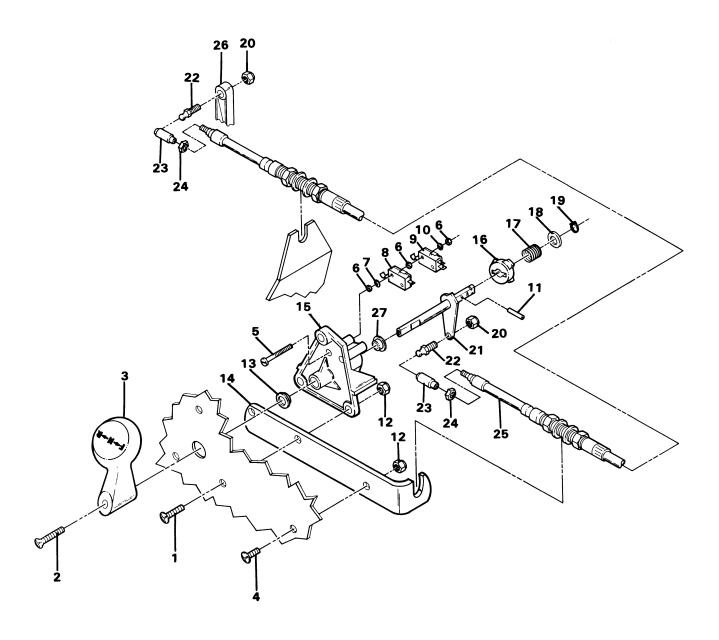

|                |                     |                                                                          |







FIGURE 2-10. F&R SHIFTER ASSEMBLY. SEE LIST 2-10.



## **F&R SHIFTER ASSEMBLY**

| FIGURE-<br>ITEM          | PART            | UNITS | DESCRIPTION                                       |
|--------------------------|-----------------|-------|---------------------------------------------------|
| NUMBER                   | NUMBER          | ASM   | 1 2 3 4                                           |
|                          |                 |       |                                                   |
| 10 -                     | NO #            | 1 1   | F&R SHIFTER ASSEMBLY                              |
|                          |                 | 1     | FOR ILLUSTRATION, SEE FIGURE 2-10                 |
| - 1                      | 8251            | 3     | SCREW, 1/4-20 X 1.0