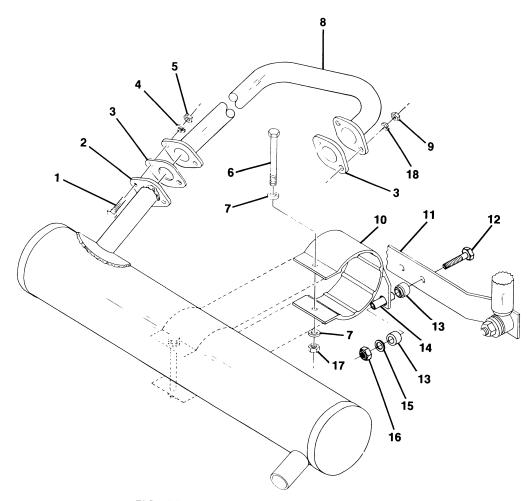

| CAM                                |
| - 8                       | 1014080        | 1                   | RETAINING RING                     |
| - 9                       | 1012571        | 1                   | 5/16" HEAVY FLATWASHER             |
| - 10                      | 7174           | 1                   | 5/16" LOCKWASHER                   |
| - 11                      | 7173           | 1                   | 5/16-18 X 3/4" HEX HEAD BOLT       |
| - 12                      | 1012455        | 1                   | SHAFT KEY                          |
|                           |                |                     |                                    |
|                           |                |                     |                                    |







FIGURE 2-4. MUFFLER ASSEMBLY. SEE LIST 2-4.

| FIGURE-<br>ITEM<br>NUMBER | PART<br>NUMBER | UNITS<br>PER<br>ASM | DESCRIPTION 1 2 3 4              |
|---------------------------|----------------|---------------------|----------------------------------|
| 4 -                       | NO #           | REF                 | MUFFLER ASSEMBLY                 |
| 1 1                       |                |                     | FOR ILLUSTRATION, SEE FIGURE 2-4 |
| - 1                       | 1010934        | 2                   | BOLT, 5/16-18 HEX                |
| - 2                       | 1013661        | 1                   | MUFFLER                          |
| - 3                       | 1012510        | 2                   | EXHAUST GASKET                   |
| - 4