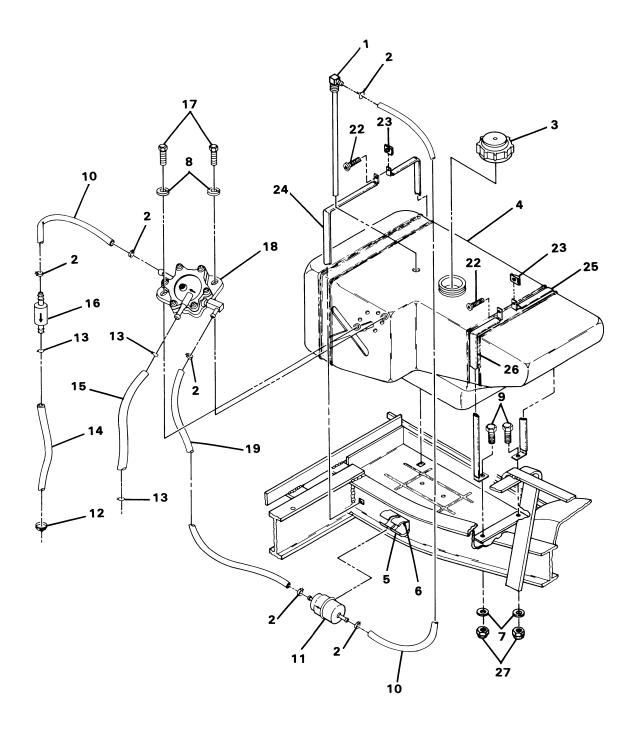

|
|                |                | 1 1                 |                                                                       |
|                |                | ] ]                 |                                                                       |
|                |                | ] ]                 |                                                                       |
|                |                |                     |                                                                       |
|                |                |                     |                                                                       |
|                |                |                     |                                                                       |







FIGURE 2-12. FUEL SYSTEM ASSEMBLY. SEE LIST 2-12.



| FIGURE-        | PART                                    | UNITS |                                                    |
|----------------|-----------------------------------------|-------|----------------------------------------------------|
| ITEM<br>NUMBER | NUMBER                                  | PER   | DESCRIPTION                                        |
|                |                                         | ASIM  | 1234                                               |
| 12 -           | NO#                                     | 1     | FUEL SYSTEM ASSEMBLY                               |
|                | ,,,,,,,,,,,,,,,,,,,,,,,,,,,,,,,,,,,,,,, | 1 '   | FOR ILLUSTRATION, SEE FIGURE 2-12                  |
| - 1