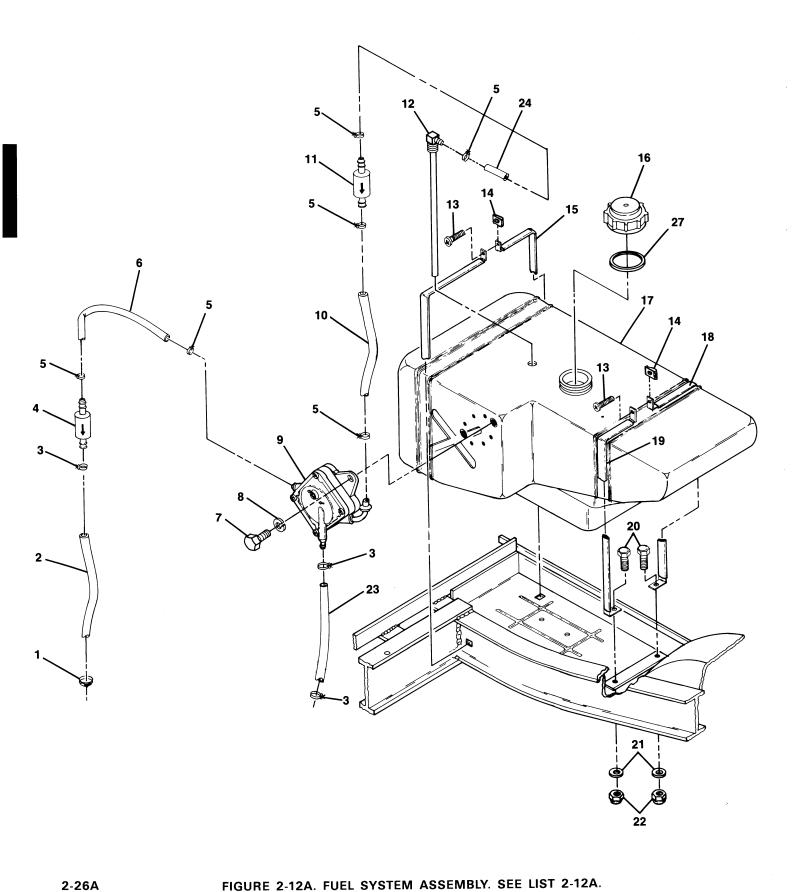

#### FINAL ASSEMBLY, GAS CAR

| FIGURE-<br>ITEM | PART               | UNITS      | DESCRIPTION                                                    |
|-----------------|--------------------|------------|----------------------------------------------------------------|
| NUMBER          | NUMBER             | PER<br>ASM | 1 2 3 4                                                        |
|                 |                    |            |                                                                |
| - 32            | NO #               | 1          | FUEL SYSTEM ASSEMBLY                                           |
| ]               |                    |            | FOR DETAIL BREAKDOWN, SEE FIGURE 2-12                          |
| - 33            | NO #               | 1          | AIR CLEANER WITH CARBURETOR AND LINKAGE                        |
|                 |                    |            | FOR DETAIL BREAKDOWN, SEE FIGURE 2-5                           |
| - 35            | NO #               | 1          | ENGINE, FINAL ASSEMBLY                                         |
| - 36            | NO #               | 1          | FOR DETAIL BREAKDOWN, SEE FIGURE 2-1 GENERATOR/STARTER         |
| 1 30            | NO #               | 1 '        | FOR DETAIL BREAKDOWN, SEE FIGURE 2-7                           |
| - 37            | NO #               | 1 1        | TRANSMISSION, DRIVEN CLUTCH AND DRIVE UNIT                     |
| "               |                    | 1          | FOR DETAIL BREAKDOWN, SEE FIGURES 2-3, 2-8, AND 2-9            |
| - 38            | 1028               | 6          | NUT, 1/4-20 HEX                                                |
| - 39            | 451                | 6          | LOCKWASHER, 1/4                                                |
| - 40            | NO #               | 1          | MUFFLER ASSEMBLY                                               |
| 1 1             |                    | 1          | FOR DETAIL BREAKDOWN, SEE FIGURE 2-4                           |
| - 41            | NO #               | 1          | REAR SUSPENSION ASSEMBLY                                       |
| 1 1             | NO "               |            | FOR DETAIL BREAKDOWN, SEE FIGURE 3-3                           |
| - 42            | NO #               | 1          | BRAKE CLUSTER                                                  |
| - 44            | 1013103            | 2          | FOR DETAIL BREAKDOWN, SEE FIGURE 4-1 FENDER, INNER             |
| - 47            | 332                | 6          | FLATWASHER, 1/4"                                               |
| - 48            | 304                | 6          | BOLT, 1/4-20x1" HEX                                            |
| - 49            | 1012186            | 2          | SEAL, DUST                                                     |
| - 50            | 1010984            | 16         | NUT, LUG 1/2-20                                                |
| - 51            | 1015705-01         | 4          | TIRE AND WHEEL ASSEMBLY, BEIGE (STANDARD RIB)                  |
| - 51            | 1015705-02         | 4          | TIRE AND WHEEL ASSEMBLY, BEIGE (POWER RIB)                     |
| - 51            | 1015705-03         | 4          | TIRE AND WHEEL ASSEMBLY, BEIGE (TERRA TRACTION)                |
| - 51            | 1015705-04         | 4          | TIRE AND WHEEL ASSEMBLY, BEIGE (WHITE WALL TERRAGARD)          |
| - 51            | 1015705-05         | 4          | TIRE AND WHEEL ASSEMBLY, BEIGE (TERRAGARD)                     |
| - 52            | 1013983            | 2          | BUMPER, SIDE GUARD                                             |
| - 53            | 1012328            | 1          | BATTERY, 12V                                                   |
| - 54<br>- 55    | 1012404<br>1013882 | 2          | BOLT, 3/8-16x3/8" HEX HOLD DOWN, BATTERY                       |
| - 56            | 1013882            | 2          | FLATWASHER, 1/4"                                               |
| - 57            | 8233               | 2          | LOCKNUT, 1/4-20 NYLON                                          |
| - 59            | NO #               | 1 1        | ELECTRICAL COMPONENT BOX ASSEMBLY                              |
| 1               |                    |            | FOR DETAIL BREAKDOWN, SEE FIGURE 5-2                           |
| - 60            | NO #               | 1          | F & R SHIFTER ASSEMBLY                                         |
| 1               |                    |            | FOR DETAIL BREAKDOWN, SEE FIGURE 2-10                          |
| - 61            | NO #               | 1          | INNER FRAME ASSEMBLY                                           |
|                 | 4040047            |            | FOR DETAIL BREAKDOWN, SEE FIGURE 2-11                          |
| - 63            | 1012047            | 8          | SCREW, #8-32 SELF TAPPING                                      |
| - 64            | NO #               | 1 '        | FRONT SUSPENSION ASSEMBLY FOR DETAIL BREAKDOWN, SEE FIGURE 3-2 |
| - 65            | 7174               | 2          | LOCKWASHER, 5/16                                               |
| - 66            | 1242               | 2          | NUT, 5/16-18 HEX                                               |
| - 67            | 1011977            | 1          | BUMPER                                                         |
| - 68            | 1012204            | 1          | BUMPER PLATE                                                   |
| - 69            | 1010435            | 2          | CARRIAGE BOLT, 5/16                                            |
| - 70            | 8056               | 2          | SCREW, #4-40 X 3/4" ROUND HEAD MACHINE SCREW                   |
| - 71            | 1015558            | 1          | BUZZER, 12V REVERSE                                            |
| - 72            | 8058               | 4          | LOCKWASHER, #4 HELICAL SPRING                                  |
| - 73            | 8057               | 2 4        | NUT, #4-40 HEX NUT<br>FLATWASHER, #4                           |
| - 76<br>77      | 1012431<br>1013394 | 1          | FRAME GROUND WARNING DECAL                                     |
| - 77<br>- 78    | 1013394            | 1 1        | BATTERY DANGER LABEL                                           |
| - 79            | 1015707            | li         | WHEEL RIM (BEIGE) - SERVICE PARTS                              |
| - 80            | 1014771            | 1 1        | WHEEL RIM (WHITE) - SERVICE PARTS                              |
| - 81            | 1016141            | 4          | #4 NYLON SHOULDER WASHER                                       |
| - 82            | 1015720            | 1          | #6-32 X 1/2" PAN HEAD MACHINE SCREW                            |
| - 83            | 1011229            | 1          | #6-32 "K" LOCKNUT                                              |
| 1               |                    |            |                                                                |