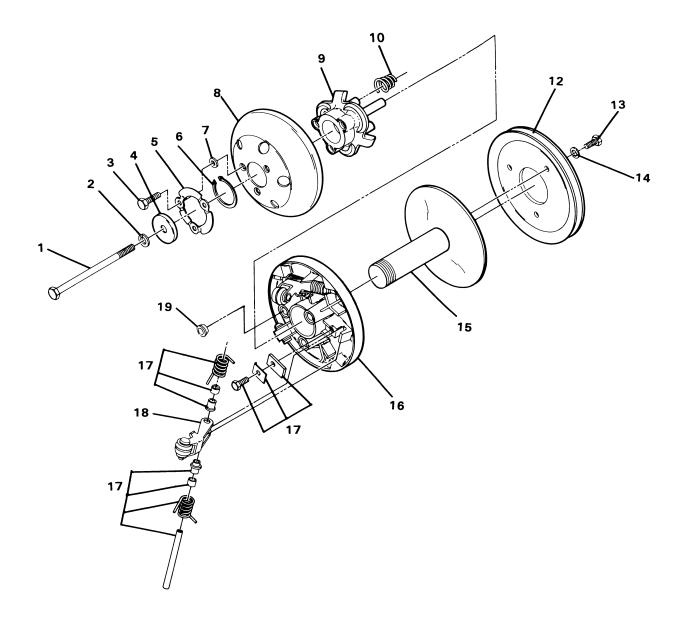

#### **DRIVE CLUTCH**

|                           | T                  |                     | DRIVE CLUTCH                                 |
|---------------------------|--------------------|---------------------|----------------------------------------------|
| FIGURE-<br>ITEM<br>NUMBER | PART<br>NUMBER     | UNITS<br>PER<br>ASM | DESCRIPTION 1 2 3 4                          |
|                           |                    |                     |                                              |
| 2 -                       | 1012287            | 1                   | DRIVE CLUTCH                                 |
|                           |                    |                     | FOR ILLUSTRATION, SEE FIGURE 2-2             |
| - 1                       | 1012441            | 1                   | BOLT, HEX HEAD, 3/8-24 X 5-1/2               |
| - 2                       | 357                | 1                   | LOCKWASHER, 3/8                              |
| - 3                       | 7847               | 3                   | BOLT, HEX HEAD, 1/4-20 X 3/4                 |
| - 4                       | 1012814            | 1                   | WASHER, RETAINING                            |
| - 5                       | 1012815            | 1                   | RING, SCREW LOCK                             |
| - 6                       | 1012816            | 1                   | RING, RETAINING                              |
| - 7                       | 332                | 3                   | FLATWASHER, 1/4                              |
| - 8                       | 1012818            | 1                   | PLATE, RAMP                                  |
| - 9                       | 1012819            | 1                   | SPIDER                                       |
| - 10                      | 1012820            | 3                   | SPRING, CONICAL                              |
| - 11<br>- 12              | 1012289            | 1                   | DRIVE BELT (NOT SHOWN)                       |
| - 12                      | 1012824            | 1                   | SHEAVE, V BELT                               |
| - 13<br>- 14              | 1012825            | 3                   | BOLT, HEX HEAD, 5/16-18 X 5/8                |
| - 14<br>- 15              | 7174               | 3                   | LOCKWASHER, 5/16                             |
| - 15<br>- 16              | 1012823<br>1012826 | 1                   | FIXED FACE AND HUB ASSEMBLY                  |
| - 10<br>- 17              | 1012829            | 1 1                 | MOVABLE FACE ASSEMBLY                        |
| - 18                      | 1012828            | 1                   | RELEASE SPRING KIT                           |
| - 19                      | 1012821            | 3                   | ROLLER ARM ASSEMBLY KIT SEAT, CONICAL SPRING |
| - 20                      | 1012338            | 1                   | STARTER/GENERATOR BELT (NOT SHOWN)           |
|                           | 1012000            | '                   | STATTER GENERATOR BELT (NOT SHOWN)           |
|                           |                    | 1                   |                                              |
|                           |                    |                     |                                              |
|                           |                    |                     |                                              |
|                           |                    |                     |                                              |
|                           |                    |                     |                                              |
|                           |                    |                     |                                              |
|                           |                    |                     |                                              |
|                           |                    |                     |                                              |
|                           |                    |                     |                                              |
|                           |                    |                     |                                              |
|                           |                    |                     |                                              |
|                           |                    |                     |                                              |
|                           |                    |                     |                                              |
|                           |                    |                     |                                              |
|                           |                    |                     |                                              |
|                           |                    |                     |                                              |
|                           |                    |                     |                                              |
|                           |                    |                     |                                              |
|                           |                    |                     |                                              |
|                           |                    |                     |                                              |
|                           |                    |                     |                                              |
|                           |                    | 1 1                 |                                              |
|                           |                    |                     |                                              |
|                           |                    |                     |                                              |
|                           |                    | 1                   |                                              |
|                           |                    | 1                   |                                              |
|                           |                    |                     |                                              |
|                           |                    |                     |                                              |
|                           |                    |                     |                                              |
|                           |                    |                     |                                              |