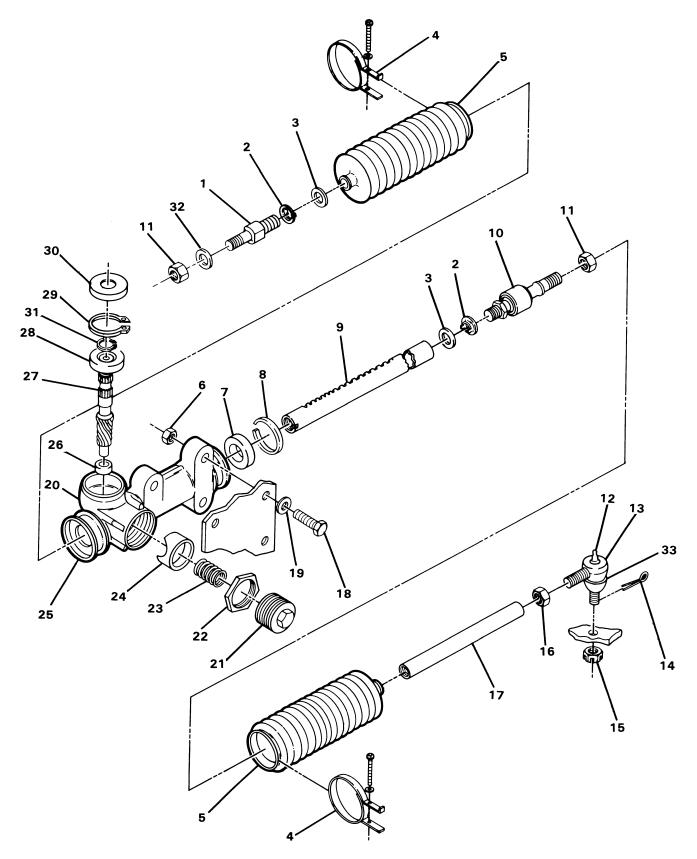

|                 |            |                                               |
|                   |                 |            |                                               |
|                   |                 |            |                                               |
|                   |                 |            |                                               |
|                   |                 |            |                                               |
|                   |                 | 1          |                                               |
|                   |                 |            |                                               |
|                   |                 |            |                                               |







FIGURE 3-1. STEERING ASSEMBLY. SEE LIST 3-1.



# STEERING ASSEMBLY

| FIGURE- |                | UNITE |                                                   |  |  |  |  |
|---------|----------------|-------|---------------------------------------------------|--|--|--|--|
| ITEM    | PART<br>NUMBER | UNITS | DESCRIPTION                                       |  |  |  |  |
| NUMBER  |                | ASM   | 1 2 3 4                                           |  |  |  |  |
|         |                |       |                                                   |  |  |  |  |
| 1 -     | NO #           | 1     | STEERING ASSEMBLY                                 |  |  |  |  |
|         |                |       | FOR ILLUSTRATION, SEE FIGURE 3-1                  |  |  |  |  |
| - 1     | 1013053