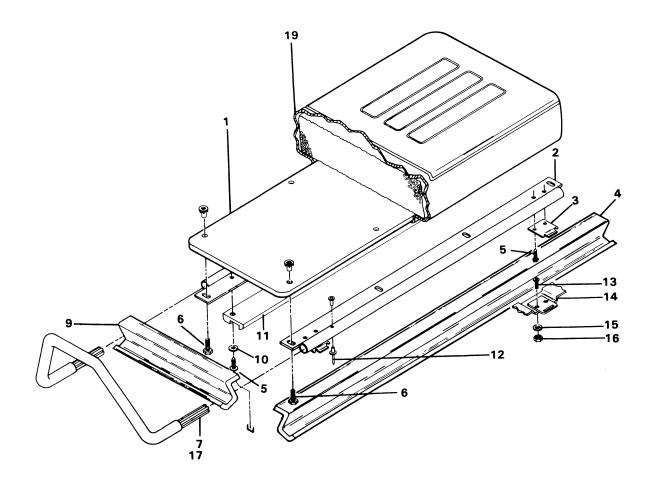

FIGURE 1-2. BODY ASSEMBLY, COVERS - FRONT AND REAR. SEE LIST 1-2.

# BODY ASSEMBLY, COVERS — FRONT AND REAR

| FIGURE-      |                | UNITS    |                                                     |
|--------------|----------------|----------|-----------------------------------------------------|
| ITEM         | PART<br>Number | PER      | DESCRIPTION                                         |
| NUMBER       | NOMBER         | ASM      | 1 2 3 4                                             |
|              |                |          |                                                     |
| 2 -          | NO #           | 1 1      | BODY ASSEMBLY, COVERS — FRONT AND REAR              |
|              |                | <u> </u> | FOR ILLUSTRATION, SEE FIGURE 1-2                    |
| - 1          | 1011014        | 1        | COWL TRIM                                           |
| - 2          | 1010435        | 2        | CARRIAGE BOLT, 5/16-18 UNC-2A                       |
| - 3          | 1241           | 2        | 5/16 FLATWASHER                                     |
| - 5          | 1013140        | 1        | ACCESS PANEL                                        |
| - 5          | 1013032        | 1        | ACCESS PANEL (BLACK)                                |
| - 8          | 1012581        | 2        | NYLON CUP WASHER                                    |
| - 9          | 1015525        | 2        | 1/4-20 BLIND NUT                                    |
| - 10         | 1012782-01     | 1        | BODY ASSEMBLY (BEIGE)                               |
| 10           | 1010700 00     | 1        | INCLUDES ITEMS 11, 12, AND 13                       |
| - 10         | 1012782-02     | 1        | BODY ASSEMBLY (WHITE)                               |
| - 10         | 1010700 00     |          | INCLUDES ITEMS 11, 12, AND 13                       |
| - 10         | 1012782-03     | 1        | BODY ASSEMBLY (NON STANDARD)                        |
| - 10         | 1012702 04     |          | INCLUDES ITEMS 11, 12, AND 13                       |
| - 10         | 1012782-04     | 1        | BODY ASSEMBLY (GRAY)                                |
| - 10         | 1012054-01     |          | INCLUDES ITEMS 11, 12, AND 13                       |
| - 10         | 1013054-01     | 1        | BODY ASSEMBLY WITH TAILLIGHT OPENING (BEIGE)        |
| - 10         | 1013054-02     | 1 . 1    | INCLUDES ITEMS 11, 12, AND 13                       |
|              | 1013034-02     | 1        | BODY ASSEMBLY WITH TAILLIGHT OPENING (WHITE)        |
| - 10         | 1013054-03     | 1        | INCLUDES ITEMS 11, 12, AND 13                       |
|              | 1013034-03     | '        | BODY ASSEMBLY WITH TAILLIGHT OPENING (NON STANDARD) |
| - 10         | 1013054-04     | 1        | INCLUDES ITEMS 11, 12, AND 13                       |
|              | 1010004-04     | '        | BODY ASSEMBLY WITH TAILLIGHT OPENING (GRAY)         |
| - 11         | 1015420        | 2        | INCLUDES ITEMS 11, 12, AND 13                       |
| - 12         | 1015423        | 1        | SOUND INSULATION                                    |
| - 13         | 1015419        | 1 1      | SOUND INSULATION<br>SOUND INSULATION                |
| - 14         | 1013350        |          | FENDER TRIM KIT, BEIGE                              |
| - 14         | 1013351        | 1 1      | FENDER TRIM KIT, BEIGE<br>FENDER TRIM KIT, BLACK    |
| - 16         | 1011306        | 2        | VINYL TRIM                                          |
| - 17         | 8233           | 2        | LOCKNUT, 1/4-20 NYLON                               |
| - 18         | 8251           | 4        | SCREW, 1/4-20 x 1.00 PHILLIPS HEAD                  |
| - 19         | 7473           | 2        | LOCKNUT, 5/16-18 UNC-2B                             |
| - 20         | 1015123-01     | 1        | COWL (BEIGE)                                        |
| - 20         | 1015123-02     | 1        | COWL (WHITE)                                        |
| - 20         | 1015123-03     | 1        | COWL (NON STANDARD)                                 |
| - 20         | 1015123-04     | 1        | COWL (GRAY)                                         |
| - 20         | 1016225-01     | 1        | COWL WITH HEADLIGHT OPENING (BEIGE)                 |
| - 20         | 1016225-02     | 1        | COWL WITH HEADLIGHT OPENING (WHITE)                 |
| - 20         | 1016225-03     | 1        | COWL WITH HEADLIGHT OPENING (NON STANDARD)          |
| - 20         | 1016225-04     | 1        | COWL WITH HEADLIGHT OPENING (GRAY)                  |
| - 21         | 1014198        | 1        | NAME PLATE KIT                                      |
| - 24         | 7251           | 2        | SCREW, 5/16-18 X 1.00 PHILLIPS HEAD TRUSS           |
| - 25<br>- 27 | 1011394        | 1        | SLAB BASE "T" NUT PACKAGE (4 PIECES)                |
| - 27         | 1011017        | 6        | FLANGE LOCK SCREW                                   |
| - 28<br>- 29 | 183            | 3        | FLATWASHER, #10 PLAIN                               |
| - 30         | 1013061        | 3        | LOCKNUT, #10-32 NYLON                               |
| - 30         | 1012638        | 1        | CHOKE ASSEMBLY                                      |
| - 31         | 1012629        | 1        | INCLUDES ITEMS 31, 32, 33, AND 34                   |
| - 32         | 1012623        | 1 1      | CHOKE COVER CHOKE COMPRESSION SPRING                |
| - 33         | 1012634        | 1        | CHOKE SHOULDER SCREW                                |
| - 34         | 1012630        | 1        | CHOKE BASE                                          |
| - 35         | 1013392        | 1        | WARNING: MOVING PARTS DECAL                         |
| - 36         | 1013733        | 1        | AIR INTAKE EXPANSION CHAMBER                        |
| - 37         | 1012349        | 1        | HOSE CLAMP, 2-3/4"                                  |
| - 38         | 1012348        | 1        | AIR INTAKE HOSE CLAMP, 2"                           |
| - 39         | 1013395        | 1        | GASOLINE TANK DANGER LABEL                          |
| Ì            |                |          |                                                     |
|              |                |          |                                                     |
|              |                |          |                                                     |