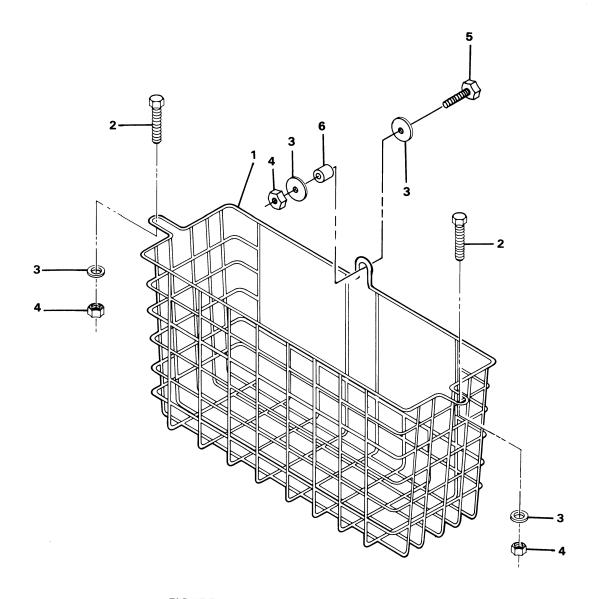

FIGURE 1-4. SEAT BOTTOM AND ARMREST ASSEMBLY. SEE LIST 1-4.

# SEAT BOTTOM AND ARMREST ASSEMBLY

| FIGURE- |                | 110070       |                                                           |
|---------|----------------|--------------|-----------------------------------------------------------|
| ITEM    | PART<br>NUMBER | UNITS<br>PER | DESCRIPTION                                               |
| NUMBER  |                | ASM          | 1 2 3 4                                                   |
| 4 -     | No. "          |              |                                                           |
| 4-      | NO #           | 1            | SEAT BOTTOM AND ARMREST ASSEMBLY                          |
| - 1     | 1015648-04     | 1            | FOR ILLUSTRATION, SEE FIGURE 1-4                          |
| - 1     | 1015648-05     | 1 1          | SEAT BOTTOM ASSEMBLY (BUFF)                               |
| - 1     | 1015648-06     | 1            | SEAT BOTTOM ASSEMBLY (WHITE)                              |
| - 2     | 1015625        | 2            | SEAT BOTTOM ASSEMBLY (NON STANDARD) BRACKET, SEAT SUPPORT |
| - 3     | 1011652        | 2            | PLATE, SEAT SUPPORT                                       |
| - 4     | 1012657        | 1            | GASKET, SEAT (LONG)                                       |
| - 5     | 1011451        | 9            | SCREW, #12 TYPE AB                                        |
| - 6     | 304            | 8            | BOLT, 1/4-20 HEX                                          |
| - 7     | 1011786        | 1            | LEFT ARMREST ASSEMBLY                                     |
| - 9     | 1012656        | 2            | GASKET, SEAT (SHORT)                                      |
| - 10    | 183            | 5            | WASHER, #10 FLAT                                          |
| - 11    | 1012597        | 1            | BUMPER, SEAT                                              |
| - 12    | 1012327        | 4            | RIVET, 3/16 MATING                                        |
| - 13    | 8251           | 4            | SCREW, 1/4-20 PHILLIPS HEAD                               |
| - 14    | 1012412        | 2            | PLATE, BODY HINGE                                         |
| - 15    | 332            | 4            | WASHER, 1/4 FLAT                                          |
| - 16    | 8233           | 4            | NUT, 1/4-20 NYLON LOCK                                    |
| - 17    | 1011780        | 1            | RIGHT ARMREST ASSEMBLY                                    |
| - 19    | 1015627-01     | A/R          | VINYL COVER - SEAT BOTTOM (BUFF)                          |
| - 19    | 1015627-02     | A/R          | VINYL COVER - SEAT BOTTOM (WHITE)                         |
| - 19    | 1015627-03     | A/R          | VINYL COVER - SEAT BOTTOM (NON STANDARD)                  |
| - 20    | 1015670        | 1            | ARMREST SEAT BOTTOM ASSEMBLY KIT                          |
|         |                | . 1          | INCLUDES ITEMS 2, 12, 7 AND 17                            |
|         |                |              |                                                           |
|         |                |              |                                                           |
|         |                |              |                                                           |
|         |                |              |                                                           |
|         |                | 1            |                                                           |
| İ       |                | 1            |                                                           |
| i       |                |              |                                                           |
|         |                | l l          |                                                           |
|         |                |              |                                                           |
| i       |                |              |                                                           |
|         |                |              |                                                           |
|         |                |              |                                                           |
|         |                | İ            |                                                           |
|         |                |              |                                                           |
|         |                | i            |                                                           |
| l       |                | ł            |                                                           |
|         |                | ļ            |                                                           |
|         |                |              |                                                           |
|         |                |              |                                                           |
|         |                | J            |                                                           |
|         |                | 1            |                                                           |
|         |                |              |                                                           |
|         | 1              | ı            |                                                           |
|         |                |              |                                                           |