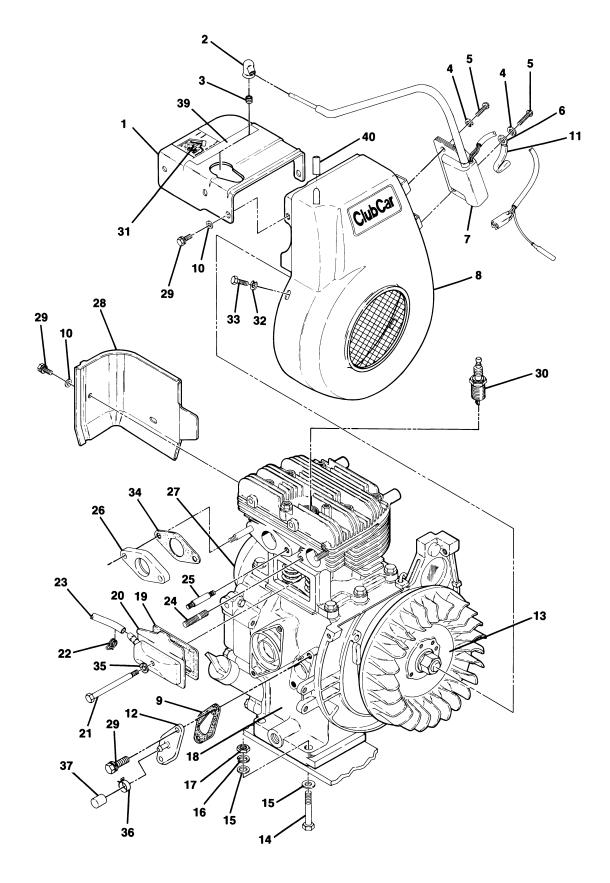

# Section II POWER TRAIN GROUP

FIGURE 2-1. FINAL ASSEMBLY, ENGINE. SEE LIST 2-1.

## FINAL ASSEMBLY, ENGINE

| FIGURE-        |                | UNITS      |                                        |
|----------------|----------------|------------|----------------------------------------|
| ITEM<br>NUMBER | PART<br>NUMBER | PER<br>ASM | DESCRIPTION                            |
|                |                |            |                                        |
| 1 -            | 1013747        | 1          | FINAL ASSEMBLY, ENGINE/WITH CARBURETOR |
|                |                | ł          | FOR ILLUSTRATION, SEE FIGURE 2-1       |
| - 1            | 1013954        | 1          | SHROUD                                 |
| - 2            | 1012845        | 1          | CAP, PLUG                              |
| - 3            | 1012844        | 1          | SPRING                                 |
| - 4            | 451            | 6          | LOCKWASHER, 1/4                        |
| - 5            | 1015930        | 1          | M6 X 25MM PAN HEAD SCREW               |
| - 6            | 1012843        | 1          | CLAMP                                  |
| - 7            | 1015925        | 1          | IGNITION COIL                          |
| - 8            | 1014533        | 1          | HOUSING FAN                            |
| - 9            | 1013952        | 1          | GASKET                                 |
| - 10           | 332            | 5          | FLATWASHER, 1/4                        |
| - 11           | 1012945        | 1          | TUBE, WIRE CLAMP                       |
| - 12           | 1013953        | 1          | COVER, PUMP                            |
| - 13           | 1012866        | 1 1        | FLYWHEEL                               |
| - 14           | 8861           | 4          | BOLT, 3/8-16 X 1-3/4                   |
| - 15           | 1011990        | 8          | FLATWASHER, 3/8                        |
| - 16           | 357            | 4          | LOCKWASHER, 3/8                        |
| - 17           | 706            | 4          | NUT, HEX, 3/8-16                       |
| - 18           | 1013988        | 1          | CRANKCASE ASSEMBLY KIT                 |
|                |                |            | INCLUDES ITEMS 9, 12, 18, 29, 36, 37   |
| - 19           | 1012846        | 1          | GASKET                                 |
| - 20           | 1012847        | 1          | COVER, INSPECTION                      |
| - 21           | 1012853        | 1 1        | BOLT, 6 X 70                           |
| - 22           | 1012849        | 1 1        | CLIP                                   |
| - 23           | 1012848        | 1 1        | TUBE, RUBBER                           |
| - 24           | 1012889        | 2          | STUD, 8 X 33                           |
| - 25           | 1012890        | 2          | STUD, 6 X 38                           |
| - 26           | 1012887        | 1          | INSULATOR                              |
| - 27           | NO #           | 1 1        | DRIVE CLUTCH                           |
| j              |                |            | FOR DETAIL BREAKDOWN, SEE FIGURE 2-2   |
| - 28           | 1012841        | 1          | COVER, CYLINDER                        |
| - 29           | 1012529        | 7          | BOLT WITH LOCKWASHER, 6 X 12           |
| - 30           | 1012522        | 1          | PLUG, SPARK                            |
| - 31           | 1012577        | 1          | DECAL, ENGINE OIL                      |
| - 32           | 7174           | 4          | LOCKWASHER, 5/16                       |
| - 33           | 1012891        | 4          | BOLT, 8 X 16                           |
| - 34           | 1012509        | 1          | GASKET                                 |
| - 35           | 1012852        | 1 1        | GASKET                                 |
| - 36           | 1013746        | 1          | CLAMP HOSE                             |
| - 37           | 1013818        | 1          | SLEEVE CAP                             |
| - 38           | 1012537        | 1          | ENGINE DECAL                           |
| - 39           | 1012577        | 1          | DECAL, ENGINE OIL                      |
| - 40           | 1014532        | 1          | TUBE, CLAMP                            |
| - 41           | 1015929        | 1          | M6 X 20MM PAN HEAD SCREW (NOT SHOWN)   |
| - 42           | 1015923        | 1 1        | IGNITION RPM LIMITER (NOT SHOWN)       |
| - 43           | 1015933        | 1 1        | RPM LIMITER IGNITION KIT (NOT SHOWN)   |
|                |                |            | INCLUDES ITEMS 5, 7, 41 AND 42         |
|                |                | LL         |                                        |

FIGURE 2-1. FINAL ASSEMBLY, ENGINE. SEE LIST 2-1.

## FINAL ASSEMBLY, ENGINE

| FIGURE-                  |                    | T      |                                   |
|--------------------------|--------------------|--------|-----------------------------------|
| ITEM                     | PART<br>NUMBER     | UNITS  | DESCRIPTION                       |
| NUMBER                   | NOMBER             | ASM    | 1 2 3 4                           |
|                          |                    |        |                                   |
| 1 -                      | NO #               |        | FINAL ASSEMBLY, ENGINE            |
| - 1                      | 1010000            |        | FOR ILLUSTRATION, SEE FIGURE 2-1. |
| - 2                      | 1012909            | 3      | BOLT, 6 X 14                      |
| - 3                      | 1012945<br>1012981 | 2      | TUBING                            |
| - 4                      | 1012981            | 1      | CLAMP                             |
| - 5                      | 1012938            | 1      | HOLDER CONNECTOR CORP             |
| - 6                      | 1012941            | 1      | CONNECTOR, CORD CLAMP             |
| - 7                      | 1012984            | 1      | OIL SENDING UNIT                  |
| - 8                      | 1012523            | 1      | GAUGE, OIL                        |
| - 9                      | 1012895            | 9      | BOLT, 8 X 38                      |
| - 10                     | 1012864            | 2      | SEAT, SPRING                      |
| - 11                     | 1012525            | 2      | SPRING, VALVE                     |
| - 12                     | 1012983            | 1      | GUIDE, EXHAUST VALVE              |
| - 13                     | 1012513            | - 1    | VALVE, INLET                      |
| - 14                     | 1012511            | 1      | GASKET, HEAD                      |
| - 15                     | 1013963            | 1      | HEAD, CYLINDER                    |
| - 16                     | 1012857            | 1      | NUT, LONG                         |
| - 17                     | 1012899            | 6      | BOLT, 8 X 45                      |
| - 18                     | 1012514            | 1      | VALVE, EXHAUST                    |
| - 19                     | 1012863            | 2      | COLLET, VALVE                     |
| - 20                     | 1012926            | 1      | STUD                              |
| - 21                     | 1012512            | 1 1    | CYLINDER ASSEMBLY                 |
| - 22                     | 1012708            | 6      | NUT, 10MM                         |
| - 23<br>- 24             | 1012858            | 1 1    | PLATE, BREATHER                   |
| - 2 <del>4</del><br>- 25 | 1012518            | 1 1    | GASKET, CYLINDER                  |
| - 25<br>- 26             | 1012985            | 5      | STUD                              |
| - 27                     | 1012854<br>1012986 | 1      | GROMMET                           |
| - 28                     | 1012898            | 2      | LOCKWASHER, M4                    |
| - 29                     | 1012855            | 2 1    | SCREW, 4 X 14<br>CLAMP            |
| - 30                     | 1012897            |        | BOLT, 6 X 30                      |
| - 31                     | 1012521            | 1 1    | COIL EXCITING                     |
| - 32                     | 1012861            | 1      | GASKET                            |
| - 33                     | 1012860            | 1 1    | PLUG, MAIN DRAIN                  |
| - 34                     | 1012865            | 2      | TAPPET                            |
| - 35                     | 1012947            | A/R    | CAP, TAPPET t = 2.7MM             |
| - 35                     | 1012948            | A/R    | CAP, TAPPET t = 2.9MM             |
| - 35                     | 1012949            | A/R    | CAP, TAPPET t = 3.15MM            |
| - 35                     | 1012950            | A/R    | CAP, TAPPET $t = 3.4MM$           |
| - 35                     | 1012951            | A/R    | CAP, TAPPET t = 3.65MM            |
| - 36                     | 1012519            | 1      | GASKET                            |
| - 37                     | 1012894            | 1      | SIDE BASE                         |
| - 38                     | 1012862            | 1      | O-RING                            |
| - 39                     | 1012927            | 1      | STUD                              |
| - 39A                    | 1012896            | 2      | PIN, DOWEL                        |
| - 40<br>- 41             | 451                | 6      | LOCKWASHER, 1/4                   |
| - 41                     | 332<br>1241        | 2      | FLATWASHER, 1/4                   |
| - 42<br>- 43             | 1241               | 9      | FLATWASHER, 5/16                  |
| - 44                     | 1011990<br>1012529 | 6<br>1 | FLATWASHER, 3/8                   |
|                          | 1012023            | '      | BOLT WITH LOCKWASHER, 6 X 12      |
|                          |                    |        |                                   |
|                          |                    |        |                                   |
|                          |                    |        |                                   |