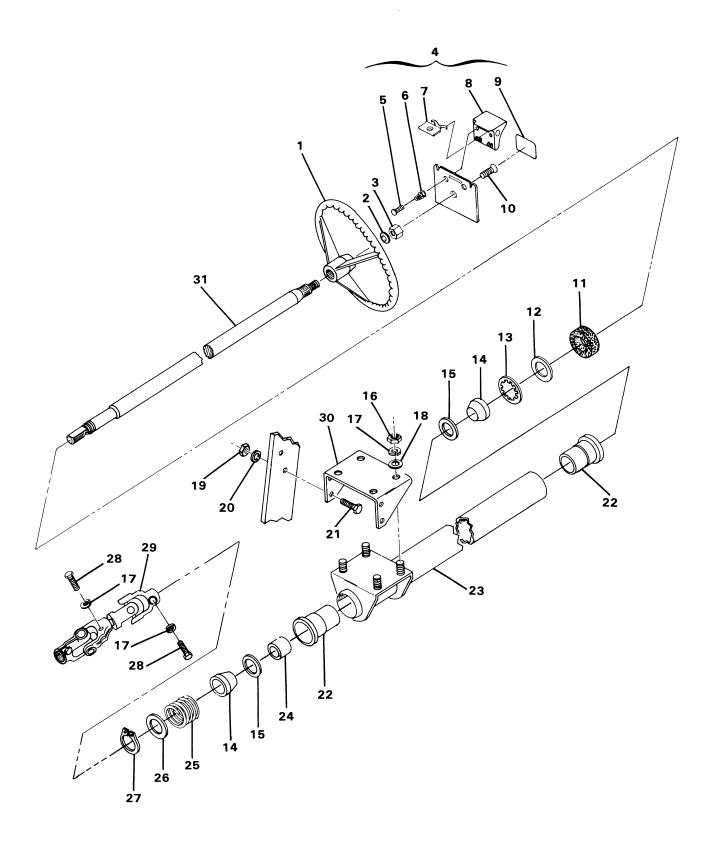

# Section I BODY AND TRIM GROUP

FIGURE 1-1. FINAL ASSEMBLY, GAS CAR. SHEET 1 OF 2. SEE LIST 1-1.

# FINAL ASSEMBLY, GAS CAR

| FIGURE-        | DART           | UNITS      |                                                              |
|----------------|----------------|------------|--------------------------------------------------------------|
| ITEM<br>NUMBER | PART<br>NUMBER | PER<br>ASM | DESCRIPTION                                                  |
|                |                | Aom        | 1 2 3 4                                                      |
| 1 -            | NO #           | 1          | FINAL ASSEMBLY, GAS CAR                                      |
|                |                | 1          | FOR ILLUSTRATION, SEE FIGURE 1-1                             |
| - 1            | NO #           | 1          | BODY ASSEMBLY, COVERS, FRONT AND REAR                        |
|                |                |            | FOR DETAIL BREAKDOWN, SEE FIGURE 1-2                         |
| - 2            | NO #           | 1          | SEAT BACK AND BAG HOOP ASSEMBLY                              |
|                |                |            | FOR DETAIL BREAKDOWN, SEE FIGURE 1-3                         |
| - 3            | 1012499        | 1          | STEERING COLUMN BOOT                                         |
| - 4            | NO #           | 1          | STEERING ASSEMBLY                                            |
|                |                |            | FOR DETAIL BREAKDOWN, SEE FIGURE 3-1                         |
| - 5            | 1013980        | 1          | DASH COMPONENT, LEFT (TAN)                                   |
| - 5            | 1013344        | 1          | DASH COMPONENT, LEFT (BLACK)                                 |
| - 6            | 1013977        | 1          | CENTER DASH PANEL WITH OIL LIGHT OPENING (TAN)               |
| - 6            | 1013340        | 1          | CENTER DASH PANEL WITH OIL LIGHT OPENING (BLACK)             |
| - 7            | 1016630        | 1          | OIL LIGHT                                                    |
| - 8            | 1013390        | 1          | DECAL, GOLF ETIQUETTE                                        |
| - 9            | 1012415        | 1          | SWITCH, KEY                                                  |
|                |                |            | INCLUDES ITEM 10                                             |
| - 10           | 1012505        | PAIR       | KEY                                                          |
| - 11           | 1012530        | 1          | DECAL, ON/OFF                                                |
| - 12           | 1013979        | 1          | DASH COMPONENT, RIGHT (TAN)                                  |
| - 12           | 1013343        | 1          | DASH COMPONENT, RIGHT (BLACK)                                |
| - 13           | 1010545        | 6          | SCREW - 1/4"-14 X 3/4" HEX WASHER HEAD                       |
| - 14           | 1013421        | 2          | TWIN SPEED NUT 1/4-20                                        |
| - 15           | 1013422        | 2          | CUP HOLDER                                                   |
| 4.0            |                |            | INCLUDES ITEMS 13 AND 14                                     |
| - 16           | NO #           | 1          | ACCELERATOR PEDAL ASSEMBLY                                   |
| 17             | 1015000        | 1 .        | FOR DETAIL BREAKDOWN, SEE FIGURE 4-3                         |
| - 17<br>- 18   | 1015032        |            | MAT, FLOOR                                                   |
| -, 10          | NO #           | 1 1        | BRAKE PEDAL AND CABLE ASSEMBLY                               |
| - 19           | NO #           |            | FOR DETAIL BREAKDOWN, SEE FIGURE 4-2                         |
| - 13           | NO #           | 1          | SEAT BOTTOM AND ARMREST ASSEMBLY                             |
| - 20           | 8251           | 2          | FOR DETAIL BREAKDOWN, SEE FIGURE 1-4                         |
| - 21           | 8233           | 2          | SCREW, PHILLIPS TRUSS HEAD, 1/4-20<br>LOCKNUT, NYLON, 1/4-20 |
| - 22           | 1013901        |            | REAR BUMPER ASSEMBLY                                         |
|                | 1010001        | '          | INCLUDES ITEMS 23 THRU 28                                    |
| - 23           | 1013900        | 1 1        | GUARD, REAR BUMPER                                           |
| - 24           | 1011086        | 2          | BUMPER END CAPS                                              |
| - 25           | 1014738        | 1 1        | BACK UP STRIP                                                |
| - 26           | 7473           | 4          | LOCKNUT, 5/16-28 UNC                                         |
| - 27           | 1241           | 4          | FLATWASHER, 5/16                                             |
| - 28           | 1014826        | 4          | BOLT, CARRIAGE, 5/16-18 UNC X 1"                             |
| - 29           | 1014392        | 2          | MAT, BAG WELL                                                |
| - 30           | 1010434        | 8          | FASTENER, PLASTIC BARREL                                     |
| - 31           | 1013986        | 2          | SNAP WASHER KIT (BROWN)                                      |
| - 31           | 1014645        | 2          | SNAP WASHER KIT (BLACK)                                      |
| - 32           | 1014883        | 1 1        | DASH WARNING DECAL                                           |
| - 33           | 1016335        | 2          | POP RIVET 1/4" X 3/4" (END CAP MOUNT)                        |
| - 33           | 1010335        |            | FOR RIVEL 1/4" X 3/4" (END CAP MOUNT)                        |

#### FINAL ASSEMBLY, GAS CAR

| FIGURE-<br>ITEM | PART               | UNITS      | DESCRIPTION                                                    |
|-----------------|--------------------|------------|----------------------------------------------------------------|
| NUMBER          | NUMBER             | PER<br>ASM | 1 2 3 4                                                        |
|                 |                    |            |                                                                |
| - 32            | NO #               | 1          | FUEL SYSTEM ASSEMBLY                                           |
| ]               |                    |            | FOR DETAIL BREAKDOWN, SEE FIGURE 2-12                          |
| - 33            | NO #               | 1          | AIR CLEANER WITH CARBURETOR AND LINKAGE                        |
|                 |                    |            | FOR DETAIL BREAKDOWN, SEE FIGURE 2-5                           |
| - 35            | NO #               | 1          | ENGINE, FINAL ASSEMBLY                                         |
| - 36            | NO #               | 1          | FOR DETAIL BREAKDOWN, SEE FIGURE 2-1 GENERATOR/STARTER         |
| 1 30            | NO #               | 1 '        | FOR DETAIL BREAKDOWN, SEE FIGURE 2-7                           |
| - 37            | NO #               | 1 1        | TRANSMISSION, DRIVEN CLUTCH AND DRIVE UNIT                     |
| "               |                    | 1          | FOR DETAIL BREAKDOWN, SEE FIGURES 2-3, 2-8, AND 2-9            |
| - 38            | 1028               | 6          | NUT, 1/4-20 HEX                                                |
| - 39            | 451                | 6          | LOCKWASHER, 1/4                                                |
| - 40            | NO #               | 1          | MUFFLER ASSEMBLY                                               |
| 1 1             |                    | 1          | FOR DETAIL BREAKDOWN, SEE FIGURE 2-4                           |
| - 41            | NO #               | 1          | REAR SUSPENSION ASSEMBLY                                       |
| 1 1             | NO "               |            | FOR DETAIL BREAKDOWN, SEE FIGURE 3-3                           |
| - 42            | NO #               | 1          | BRAKE CLUSTER                                                  |
| - 44            | 1013103            | 2          | FOR DETAIL BREAKDOWN, SEE FIGURE 4-1 FENDER, INNER             |
| - 47            | 332                | 6          | FLATWASHER, 1/4"                                               |
| - 48            | 304                | 6          | BOLT, 1/4-20x1" HEX                                            |
| - 49            | 1012186            | 2          | SEAL, DUST                                                     |
| - 50            | 1010984            | 16         | NUT, LUG 1/2-20                                                |
| - 51            | 1015705-01         | 4          | TIRE AND WHEEL ASSEMBLY, BEIGE (STANDARD RIB)                  |
| - 51            | 1015705-02         | 4          | TIRE AND WHEEL ASSEMBLY, BEIGE (POWER RIB)                     |
| - 51            | 1015705-03         | 4          | TIRE AND WHEEL ASSEMBLY, BEIGE (TERRA TRACTION)                |
| - 51            | 1015705-04         | 4          | TIRE AND WHEEL ASSEMBLY, BEIGE (WHITE WALL TERRAGARD)          |
| - 51            | 1015705-05         | 4          | TIRE AND WHEEL ASSEMBLY, BEIGE (TERRAGARD)                     |
| - 52            | 1013983            | 2          | BUMPER, SIDE GUARD                                             |
| - 53            | 1012328            | 1          | BATTERY, 12V                                                   |
| - 54<br>- 55    | 1012404<br>1013882 | 2          | BOLT, 3/8-16x3/8" HEX HOLD DOWN, BATTERY                       |
| - 56            | 1013882            | 2          | FLATWASHER, 1/4"                                               |
| - 57            | 8233               | 2          | LOCKNUT, 1/4-20 NYLON                                          |
| - 59            | NO #               | 1 1        | ELECTRICAL COMPONENT BOX ASSEMBLY                              |
| 1               |                    |            | FOR DETAIL BREAKDOWN, SEE FIGURE 5-2                           |
| - 60            | NO #               | 1          | F & R SHIFTER ASSEMBLY                                         |
| 1               |                    |            | FOR DETAIL BREAKDOWN, SEE FIGURE 2-10                          |
| - 61            | NO #               | 1          | INNER FRAME ASSEMBLY                                           |
|                 | 4040047            |            | FOR DETAIL BREAKDOWN, SEE FIGURE 2-11                          |
| - 63            | 1012047            | 8          | SCREW, #8-32 SELF TAPPING                                      |
| - 64            | NO #               | 1 '        | FRONT SUSPENSION ASSEMBLY FOR DETAIL BREAKDOWN, SEE FIGURE 3-2 |
| - 65            | 7174               | 2          | LOCKWASHER, 5/16                                               |
| - 66            | 1242               | 2          | NUT, 5/16-18 HEX                                               |
| - 67            | 1011977            | 1          | BUMPER                                                         |
| - 68            | 1012204            | 1          | BUMPER PLATE                                                   |
| - 69            | 1010435            | 2          | CARRIAGE BOLT, 5/16                                            |
| - 70            | 8056               | 2          | SCREW, #4-40 X 3/4" ROUND HEAD MACHINE SCREW                   |
| - 71            | 1015558            | 1          | BUZZER, 12V REVERSE                                            |
| - 72            | 8058               | 4          | LOCKWASHER, #4 HELICAL SPRING                                  |
| - 73            | 8057               | 2 4        | NUT, #4-40 HEX NUT<br>FLATWASHER, #4                           |
| - 76<br>77      | 1012431<br>1013394 | 1          | FRAME GROUND WARNING DECAL                                     |
| - 77<br>- 78    | 1013394            | 1 1        | BATTERY DANGER LABEL                                           |
| - 79            | 1015707            | li         | WHEEL RIM (BEIGE) - SERVICE PARTS                              |
| - 80            | 1014771            | 1 1        | WHEEL RIM (WHITE) - SERVICE PARTS                              |
| - 81            | 1016141            | 4          | #4 NYLON SHOULDER WASHER                                       |
| - 82            | 1015720            | 1          | #6-32 X 1/2" PAN HEAD MACHINE SCREW                            |
| - 83            | 1011229            | 1          | #6-32 "K" LOCKNUT                                              |
| 1               |                    |            |                                                                |