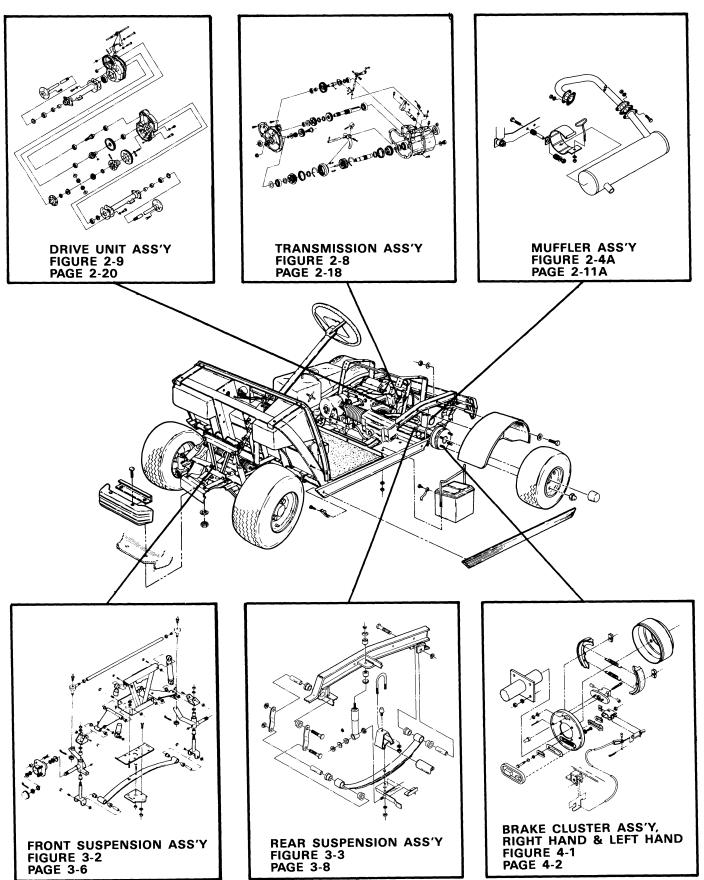

#### CONTENTS

| VISUAL IND | EX                                                       | iii         |
|------------|----------------------------------------------------------|-------------|
|            | TRIM GROUP SECTI . Final Assembly, Gas Car. Sheet 1 of 2 | ON I<br>1-2 |
|            |                                                          | -           |
|            |                                                          | 1-3         |
|            | . Final Assembly, Gas Car. Sheet 2 of 2                  | 1-4         |
|            |                                                          | 1-5         |
|            | Body Assembly, Covers — Front and Rear                   | 1-6         |
|            | One Deal and Deallem Assemble                            | 1-7         |
| •          | 3. Seat Back and Bag Hoop Assembly                       | 1-8<br>1-9  |
| •          | Coat Pottom and Armrost Assambly                         | 1-10        |
|            | l. Seat Bottom and Armrest Assembly                      | 1-10        |
| ·          |                                                          | 1-11        |
| POWER TRA  | AIN GROUP SECTION                                        | II NO       |
| Figure 2-1 | . Final Assembly, Engine                                 | 2-2         |
| Listing    |                                                          | 2-3         |
| Figure 2-1 | . Final Assembly, Engine                                 | 2-4         |
| Listing    |                                                          | 2-5         |
| Figure 2-1 | . Final Assembly, Engine                                 | 2-6         |
|            |                                                          | 2-7         |
| Figure 2-2 | 2. Drive Clutch                                          | 2-8         |
| •          |                                                          | 2-9         |
| Figure 2-3 | B. Driven Clutch                                         | 2-10        |
|            |                                                          | 2-10        |
| -          | 1. Muffler Assembly                                      | 2-11        |
|            |                                                          | 2-11        |
| - ,        | 5. Air Cleaner W/Carburetor and Linkage                  | 2-12        |
|            | J                                                        | 2-13        |
|            | 6. Carburetor Assembly                                   | 2-14        |
|            | J                                                        | 2-15        |
|            | 7. Generator/Starter                                     | 2-16        |
|            | <u></u>                                                  | 2-17        |
|            | B. Transmission Assembly                                 | 2-18        |
|            | ]                                                        | 2-18        |
| •          | 9. Drive Unit                                            | 2-20        |
| •          | ]                                                        |             |
|            | 10. F & R Shifter Assembly                               |             |
|            | ]                                                        |             |
|            | 11. Inner Frame Assembly                                 |             |
|            | 12. Fuel System Assembly                                 |             |
|            | 12. Fuel System Assembly                                 |             |
|            |                                                          | 2-21        |
|            | ON AND STEERING GROUP SECTION                            |             |
| Figure 3-  | 1. Steering Column Assembly                              | 3-2         |
| Listing    | ]                                                        | 3-3         |
| Figure 3-  | 1. Steering Assembly                                     |             |
| Listing    | 9                                                        |             |
|            | 2. Front Suspension Assembly                             |             |
|            | g                                                        |             |
| •          | 3. Rear Suspension Assembly                              |             |
| Listin     | g                                                        | 3-9         |
| RRAKE SY   | STEM AND PEDAL GROUP SECTION                             | ON IV       |
|            | 1. Brake Cluster, Right Hand and Left Hand               |             |
| l ietin    | 9                                                        | 4-3         |
|            | 2. Brake Pedal and Cable Assembly                        |             |
| •          | Q                                                        |             |
|            | 3. Accelerator Pedal Assembly                            |             |
| Listin     | g                                                        | 4-7         |
|            |                                                          |             |
|            | AL SYSTEM SECT                                           |             |
| Figure 5   | 1. Final Assembly, Wiring Diagram, Gas Car               | 5-2         |
| Listin     | 9                                                        | 5-3         |
|            | -2. Electrical Component Box Assembly                    |             |
| Listin     | g                                                        | . 5-9       |
| ACCESSOI   | RIES SECTI                                               | ON V        |
|            |                                                          | ON: 1/1     |
|            | ANCE AND SERVICE TOOLS SECTION                           | in Vi       |