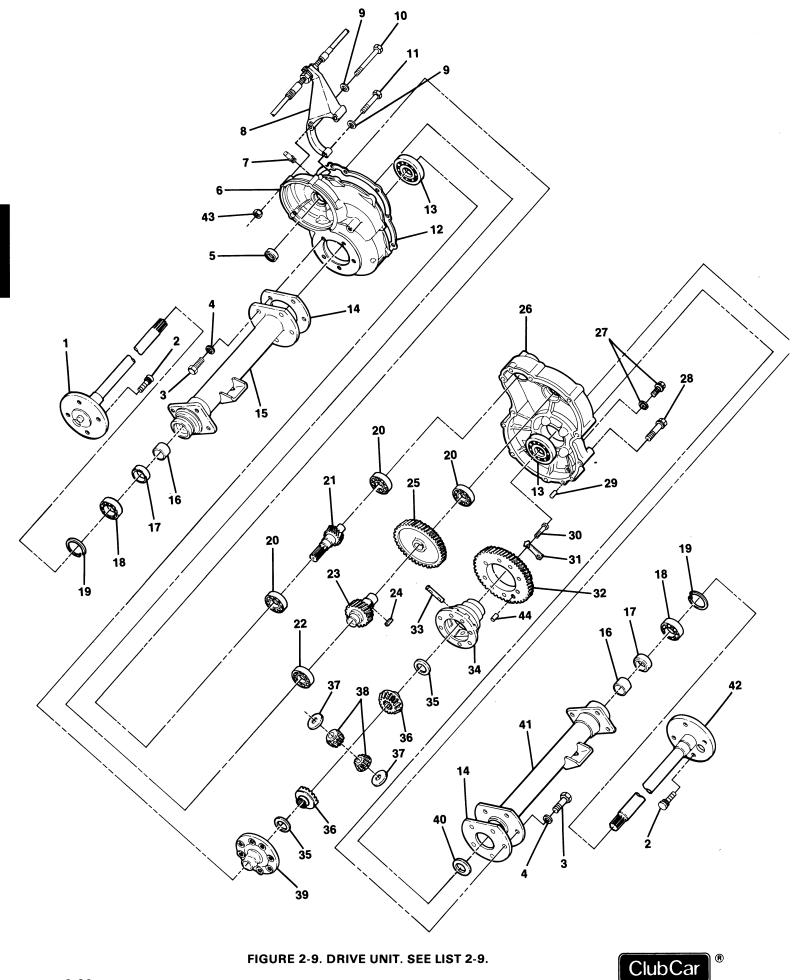

#### FINAL ASSEMBLY, GAS CAR

| FIGURE-<br>ITEM | PART               | UNITS      | DESCRIPTION                                                    |
|-----------------|--------------------|------------|----------------------------------------------------------------|
| NUMBER          | NUMBER             | PER<br>ASM | 1 2 3 4                                                        |
|                 |                    |            |                                                                |
| - 32            | NO #               | 1          | FUEL SYSTEM ASSEMBLY                                           |
| ]               |                    |            | FOR DETAIL BREAKDOWN, SEE FIGURE 2-12                          |
| - 33            | NO #               | 1          | AIR CLEANER WITH CARBURETOR AND LINKAGE                        |
|                 |                    |            | FOR DETAIL BREAKDOWN, SEE FIGURE 2-5                           |
| - 35            | NO #               | 1          | ENGINE, FINAL ASSEMBLY                                         |
| - 36            | NO #               | 1          | FOR DETAIL BREAKDOWN, SEE FIGURE 2-1 GENERATOR/STARTER         |
| 1 30            | NO #               | 1 '        | FOR DETAIL BREAKDOWN, SEE FIGURE 2-7                           |
| - 37            | NO #               | 1 1        | TRANSMISSION, DRIVEN CLUTCH AND DRIVE UNIT                     |
| "               |                    | 1          | FOR DETAIL BREAKDOWN, SEE FIGURES 2-3, 2-8, AND 2-9            |
| - 38            | 1028               | 6          | NUT, 1/4-20 HEX                                                |
| - 39            | 451                | 6          | LOCKWASHER, 1/4                                                |
| - 40            | NO #               | 1          | MUFFLER ASSEMBLY                                               |
| 1 1             |                    | 1          | FOR DETAIL BREAKDOWN, SEE FIGURE 2-4                           |
| - 41            | NO #               | 1          | REAR SUSPENSION ASSEMBLY                                       |
| 1 1             | NO "               |            | FOR DETAIL BREAKDOWN, SEE FIGURE 3-3                           |
| - 42            | NO #               | 1          | BRAKE CLUSTER                                                  |
| - 44            | 1013103            | 2          | FOR DETAIL BREAKDOWN, SEE FIGURE 4-1 FENDER, INNER             |
| - 47            | 332                | 6          | FLATWASHER, 1/4"                                               |
| - 48            | 304                | 6          | BOLT, 1/4-20x1" HEX                                            |
| - 49            | 1012186            | 2          | SEAL, DUST                                                     |
| - 50            | 1010984            | 16         | NUT, LUG 1/2-20                                                |
| - 51            | 1015705-01         | 4          | TIRE AND WHEEL ASSEMBLY, BEIGE (STANDARD RIB)                  |
| - 51            | 1015705-02         | 4          | TIRE AND WHEEL ASSEMBLY, BEIGE (POWER RIB)                     |
| - 51            | 1015705-03         | 4          | TIRE AND WHEEL ASSEMBLY, BEIGE (TERRA TRACTION)                |
| - 51            | 1015705-04         | 4          | TIRE AND WHEEL ASSEMBLY, BEIGE (WHITE WALL TERRAGARD)          |
| - 51            | 1015705-05         | 4          | TIRE AND WHEEL ASSEMBLY, BEIGE (TERRAGARD)                     |
| - 52            | 1013983            | 2          | BUMPER, SIDE GUARD                                             |
| - 53            | 1012328            | 1          | BATTERY, 12V                                                   |
| - 54<br>- 55    | 1012404<br>1013882 | 2          | BOLT, 3/8-16x3/8" HEX HOLD DOWN, BATTERY                       |
| - 56            | 1013882            | 2          | FLATWASHER, 1/4"                                               |
| - 57            | 8233               | 2          | LOCKNUT, 1/4-20 NYLON                                          |
| - 59            | NO #               | 1 1        | ELECTRICAL COMPONENT BOX ASSEMBLY                              |
| 1               |                    |            | FOR DETAIL BREAKDOWN, SEE FIGURE 5-2                           |
| - 60            | NO #               | 1          | F & R SHIFTER ASSEMBLY                                         |
| 1               |                    |            | FOR DETAIL BREAKDOWN, SEE FIGURE 2-10                          |
| - 61            | NO #               | 1          | INNER FRAME ASSEMBLY                                           |
|                 | 4040047            |            | FOR DETAIL BREAKDOWN, SEE FIGURE 2-11                          |
| - 63            | 1012047            | 8          | SCREW, #8-32 SELF TAPPING                                      |
| - 64            | NO #               | 1 '        | FRONT SUSPENSION ASSEMBLY FOR DETAIL BREAKDOWN, SEE FIGURE 3-2 |
| - 65            | 7174               | 2          | LOCKWASHER, 5/16                                               |
| - 66            | 1242               | 2          | NUT, 5/16-18 HEX                                               |
| - 67            | 1011977            | 1          | BUMPER                                                         |
| - 68            | 1012204            | 1          | BUMPER PLATE                                                   |
| - 69            | 1010435            | 2          | CARRIAGE BOLT, 5/16                                            |
| - 70            | 8056               | 2          | SCREW, #4-40 X 3/4" ROUND HEAD MACHINE SCREW                   |
| - 71            | 1015558            | 1          | BUZZER, 12V REVERSE                                            |
| - 72            | 8058               | 4          | LOCKWASHER, #4 HELICAL SPRING                                  |
| - 73            | 8057               | 2 4        | NUT, #4-40 HEX NUT<br>FLATWASHER, #4                           |
| - 76<br>77      | 1012431<br>1013394 | 1          | FRAME GROUND WARNING DECAL                                     |
| - 77<br>- 78    | 1013394            | 1 1        | BATTERY DANGER LABEL                                           |
| - 79            | 1015707            | li         | WHEEL RIM (BEIGE) - SERVICE PARTS                              |
| - 80            | 1014771            | 1 1        | WHEEL RIM (WHITE) - SERVICE PARTS                              |
| - 81            | 1016141            | 4          | #4 NYLON SHOULDER WASHER                                       |
| - 82            | 1015720            | 1          | #6-32 X 1/2" PAN HEAD MACHINE SCREW                            |
| - 83            | 1011229            | 1          | #6-32 "K" LOCKNUT                                              |
| 1               |                    |            |                                                                |