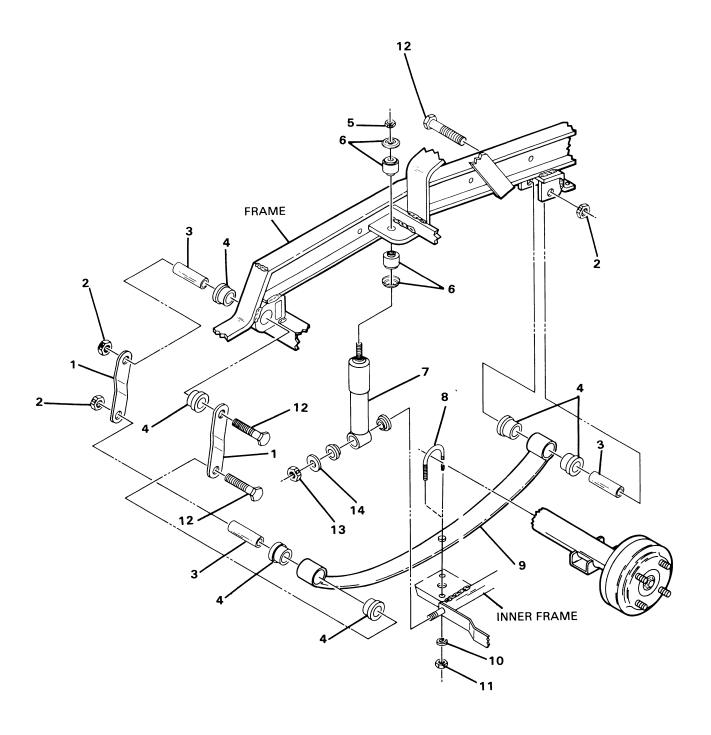

# FINAL ASSEMBLY, GAS CAR

| FIGURE-        | DART           | UNITS      |                                                              |
|----------------|----------------|------------|--------------------------------------------------------------|
| ITEM<br>NUMBER | PART<br>NUMBER | PER<br>ASM | DESCRIPTION                                                  |
|                |                | Aom        | 1 2 3 4                                                      |
| 1 -            | NO #           | 1          | FINAL ASSEMBLY, GAS CAR                                      |
|                |                | 1          | FOR ILLUSTRATION, SEE FIGURE 1-1                             |
| - 1            | NO #           | 1          | BODY ASSEMBLY, COVERS, FRONT AND REAR                        |
|                |                |            | FOR DETAIL BREAKDOWN, SEE FIGURE 1-2                         |
| - 2            | NO #           | 1          | SEAT BACK AND BAG HOOP ASSEMBLY                              |
|                |                |            | FOR DETAIL BREAKDOWN, SEE FIGURE 1-3                         |
| - 3            | 1012499        | 1          | STEERING COLUMN BOOT                                         |
| - 4            | NO #           | 1          | STEERING ASSEMBLY                                            |
|                |                |            | FOR DETAIL BREAKDOWN, SEE FIGURE 3-1                         |
| - 5            | 1013980        | 1          | DASH COMPONENT, LEFT (TAN)                                   |
| - 5            | 1013344        | 1          | DASH COMPONENT, LEFT (BLACK)                                 |
| - 6            | 1013977        | 1          | CENTER DASH PANEL WITH OIL LIGHT OPENING (TAN)               |
| - 6            | 1013340        | 1          | CENTER DASH PANEL WITH OIL LIGHT OPENING (BLACK)             |
| - 7            | 1016630        | 1          | OIL LIGHT                                                    |
| - 8            | 1013390        | 1          | DECAL, GOLF ETIQUETTE                                        |
| - 9            | 1012415        | 1          | SWITCH, KEY                                                  |
|                |                |            | INCLUDES ITEM 10                                             |
| - 10           | 1012505        | PAIR       | KEY                                                          |
| - 11           | 1012530        | 1          | DECAL, ON/OFF                                                |
| - 12           | 1013979        | 1          | DASH COMPONENT, RIGHT (TAN)                                  |
| - 12           | 1013343        | 1          | DASH COMPONENT, RIGHT (BLACK)                                |
| - 13           | 1010545        | 6          | SCREW - 1/4"-14 X 3/4" HEX WASHER HEAD                       |
| - 14           | 1013421        | 2          | TWIN SPEED NUT 1/4-20                                        |
| - 15           | 1013422        | 2          | CUP HOLDER                                                   |
| 4.0            |                |            | INCLUDES ITEMS 13 AND 14                                     |
| - 16           | NO #           | 1          | ACCELERATOR PEDAL ASSEMBLY                                   |
| 17             | 1015000        | 1 .        | FOR DETAIL BREAKDOWN, SEE FIGURE 4-3                         |
| - 17<br>- 18   | 1015032        |            | MAT, FLOOR                                                   |
| -, 10          | NO #           | 1 1        | BRAKE PEDAL AND CABLE ASSEMBLY                               |
| - 19           | NO #           |            | FOR DETAIL BREAKDOWN, SEE FIGURE 4-2                         |
| - 13           | NO #           | 1          | SEAT BOTTOM AND ARMREST ASSEMBLY                             |
| - 20           | 8251           | 2          | FOR DETAIL BREAKDOWN, SEE FIGURE 1-4                         |
| - 21           | 8233           | 2          | SCREW, PHILLIPS TRUSS HEAD, 1/4-20<br>LOCKNUT, NYLON, 1/4-20 |
| - 22           | 1013901        |            | REAR BUMPER ASSEMBLY                                         |
|                | 1010001        | '          | INCLUDES ITEMS 23 THRU 28                                    |
| - 23           | 1013900        | 1 1        | GUARD, REAR BUMPER                                           |
| - 24           | 1011086        | 2          | BUMPER END CAPS                                              |
| - 25           | 1014738        | 1 1        | BACK UP STRIP                                                |
| - 26           | 7473           | 4          | LOCKNUT, 5/16-28 UNC                                         |
| - 27           | 1241           | 4          | FLATWASHER, 5/16                                             |
| - 28           | 1014826        | 4          | BOLT, CARRIAGE, 5/16-18 UNC X 1"                             |
| - 29           | 1014392        | 2          | MAT, BAG WELL                                                |
| - 30           | 1010434        | 8          | FASTENER, PLASTIC BARREL                                     |
| - 31           | 1013986        | 2          | SNAP WASHER KIT (BROWN)                                      |
| - 31           | 1014645        | 2          | SNAP WASHER KIT (BLACK)                                      |
| - 32           | 1014883        | 1 1        | DASH WARNING DECAL                                           |
| - 33           | 1016335        | 2          | POP RIVET 1/4" X 3/4" (END CAP MOUNT)                        |
| - 33           | 1010335        |            | FOR RIVEL 1/4" X 3/4" (END CAP MOUNT)                        |

#### FINAL ASSEMBLY, GAS CAR

| FIGURE-<br>ITEM | PART               | UNITS      | DESCRIPTION                                                    |
|-----------------|--------------------|------------|----------------------------------------------------------------|
| NUMBER          | NUMBER             | PER<br>ASM | 1 2 3 4                                                        |
|                 |                    |            |                                                                |
| - 32            | NO #               | 1          | FUEL SYSTEM ASSEMBLY                                           |
| ]               |                    |            | FOR DETAIL BREAKDOWN, SEE FIGURE 2-12                          |
| - 33            | NO #               | 1          | AIR CLEANER WITH CARBURETOR AND LINKAGE                        |
|                 |                    |            | FOR DETAIL BREAKDOWN, SEE FIGURE 2-5                           |
| - 35            | NO #               | 1          | ENGINE, FINAL ASSEMBLY                                         |
| - 36            | NO #               | 1          | FOR DETAIL BREAKDOWN, SEE FIGURE 2-1 GENERATOR/STARTER         |
| 1 30            | NO #               | 1 '        | FOR DETAIL BREAKDOWN, SEE FIGURE 2-7                           |
| - 37            | NO #               | 1 1        | TRANSMISSION, DRIVEN CLUTCH AND DRIVE UNIT                     |
| "               |                    | 1          | FOR DETAIL BREAKDOWN, SEE FIGURES 2-3, 2-8, AND 2-9            |
| - 38            | 1028               | 6          | NUT, 1/4-20 HEX                                                |
| - 39            | 451                | 6          | LOCKWASHER, 1/4                                                |
| - 40            | NO #               | 1          | MUFFLER ASSEMBLY                                               |
| 1 1             |                    | 1          | FOR DETAIL BREAKDOWN, SEE FIGURE 2-4                           |
| - 41            | NO #               | 1          | REAR SUSPENSION ASSEMBLY                                       |
| 1 1             | NO "               |            | FOR DETAIL BREAKDOWN, SEE FIGURE 3-3                           |
| - 42            | NO #               | 1          | BRAKE CLUSTER                                                  |
| - 44            | 1013103            | 2          | FOR DETAIL BREAKDOWN, SEE FIGURE 4-1 FENDER, INNER             |
| - 47            | 332                | 6          | FLATWASHER, 1/4"                                               |
| - 48            | 304                | 6          | BOLT, 1/4-20x1" HEX                                            |
| - 49            | 1012186            | 2          | SEAL, DUST                                                     |
| - 50            | 1010984            | 16         | NUT, LUG 1/2-20                                                |
| - 51            | 1015705-01         | 4          | TIRE AND WHEEL ASSEMBLY, BEIGE (STANDARD RIB)                  |
| - 51            | 1015705-02         | 4          | TIRE AND WHEEL ASSEMBLY, BEIGE (POWER RIB)                     |
| - 51            | 1015705-03         | 4          | TIRE AND WHEEL ASSEMBLY, BEIGE (TERRA TRACTION)                |
| - 51            | 1015705-04         | 4          | TIRE AND WHEEL ASSEMBLY, BEIGE (WHITE WALL TERRAGARD)          |
| - 51            | 1015705-05         | 4          | TIRE AND WHEEL ASSEMBLY, BEIGE (TERRAGARD)                     |
| - 52            | 1013983            | 2          | BUMPER, SIDE GUARD                                             |
| - 53            | 1012328            | 1          | BATTERY, 12V                                                   |
| - 54<br>- 55    | 1012404<br>1013882 | 2          | BOLT, 3/8-16x3/8" HEX HOLD DOWN, BATTERY                       |
| - 56            | 1013882            | 2          | FLATWASHER, 1/4"                                               |
| - 57            | 8233               | 2          | LOCKNUT, 1/4-20 NYLON                                          |
| - 59            | NO #               | 1 1        | ELECTRICAL COMPONENT BOX ASSEMBLY                              |
| 1               |                    |            | FOR DETAIL BREAKDOWN, SEE FIGURE 5-2                           |
| - 60            | NO #               | 1          | F & R SHIFTER ASSEMBLY                                         |
| 1               |                    |            | FOR DETAIL BREAKDOWN, SEE FIGURE 2-10                          |
| - 61            | NO #               | 1          | INNER FRAME ASSEMBLY                                           |
|                 | 4040047            |            | FOR DETAIL BREAKDOWN, SEE FIGURE 2-11                          |
| - 63            | 1012047            | 8          | SCREW, #8-32 SELF TAPPING                                      |
| - 64            | NO #               | 1 '        | FRONT SUSPENSION ASSEMBLY FOR DETAIL BREAKDOWN, SEE FIGURE 3-2 |
| - 65            | 7174               | 2          | LOCKWASHER, 5/16                                               |
| - 66            | 1242               | 2          | NUT, 5/16-18 HEX                                               |
| - 67            | 1011977            | 1          | BUMPER                                                         |
| - 68            | 1012204            | 1          | BUMPER PLATE                                                   |
| - 69            | 1010435            | 2          | CARRIAGE BOLT, 5/16                                            |
| - 70            | 8056               | 2          | SCREW, #4-40 X 3/4" ROUND HEAD MACHINE SCREW                   |
| - 71            | 1015558            | 1          | BUZZER, 12V REVERSE                                            |
| - 72            | 8058               | 4          | LOCKWASHER, #4 HELICAL SPRING                                  |
| - 73            | 8057               | 2 4        | NUT, #4-40 HEX NUT<br>FLATWASHER, #4                           |
| - 76<br>77      | 1012431<br>1013394 | 1          | FRAME GROUND WARNING DECAL                                     |
| - 77<br>- 78    | 1013394            | 1 1        | BATTERY DANGER LABEL                                           |
| - 79            | 1015707            | li         | WHEEL RIM (BEIGE) - SERVICE PARTS                              |
| - 80            | 1014771            | 1 1        | WHEEL RIM (WHITE) - SERVICE PARTS                              |
| - 81            | 1016141            | 4          | #4 NYLON SHOULDER WASHER                                       |
| - 82            | 1015720            | 1          | #6-32 X 1/2" PAN HEAD MACHINE SCREW                            |
| - 83            | 1011229            | 1          | #6-32 "K" LOCKNUT                                              |
| 1               |                    |            |                                                                |