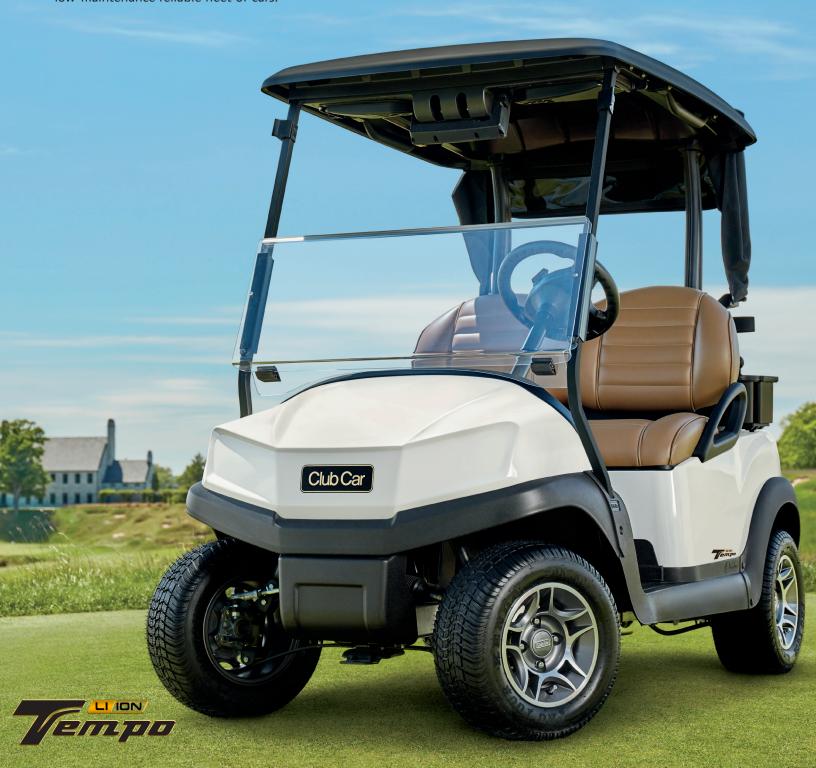

## Smart Technology. Superior Range. Unrivaled Safety.

Advance the ride with Lithium Ion and AC Power

Club Car's new Lithium Ion vehicle provides best in class range, performance, and safety while delivering lower total cost of ownership. The AC Lithium Ion battery system provides golf course operators confidence in achieving 36+ holes on one charge in a low-maintenance reliable fleet of cars.

## Go farther. Play all day.

Tempo Li-Ion boasts 25% more range than other fleet Li-Ion golf cars on average.