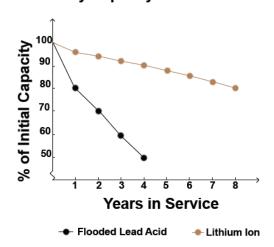

#### **Battery Capacity Years in Service**

# LITHIUM ION BATTERY PACK PERFORMANCE

 Li-lon Batteries charge two times faster than FLA batteries, keeping your cars on course during peak hours

TEMPO RXV TXT

| CAFETY                                       |                                                                                                                                                                                                                                                                    |                                                    |           |
|----------------------------------------------|--------------------------------------------------------------------------------------------------------------------------------------------------------------------------------------------------------------------------------------------------------------------|----------------------------------------------------|-----------|
| DDD (DVNAMIC DDAVE                           |                                                                                                                                                                                                                                                                    |                                                    |           |
| DBR (DYNAMIC BRAKE<br>RESISTOR)              | 1,000 watt resistor                                                                                                                                                                                                                                                | 500 watt resistor                                  |           |
| SUSPENSION                                   | Optimized rear leaf springs for lighter vehicle for better ride quality                                                                                                                                                                                            | Same suspension as<br>Electric FLA car             |           |
| PERFORMANCE                                  |                                                                                                                                                                                                                                                                    |                                                    |           |
| RANGE                                        | 45 Holes                                                                                                                                                                                                                                                           | 38* Holes                                          | 34* Holes |
| STORED ENERGY                                | 3.6 kWh                                                                                                                                                                                                                                                            | 3.0 kWh                                            |           |
| WEIGHT                                       | 699 lbs.                                                                                                                                                                                                                                                           | 729 lbs.                                           | 659 lbs.  |
| CONTROLLER                                   | 235 Amp (standard)<br>375 Amp (optional)                                                                                                                                                                                                                           | 235 Amp                                            | 250 Amp   |
| MOTOR                                        | 4.7 Hp AC                                                                                                                                                                                                                                                          | 4.4 Hp AC                                          | 3.0 Hp DC |
| CHARGER                                      | 650 Watts<br>900 Watts (Optional)                                                                                                                                                                                                                                  | 900 Watts                                          |           |
| EXTENDED STORAGE                             | Set and forget storage, No need to check state of charge every month due to smart charger and VCM                                                                                                                                                                  | Check vehicle state of charge every 30 days        |           |
| TECHNOLOGY                                   |                                                                                                                                                                                                                                                                    |                                                    |           |
| CONNECTIVITY                                 | Remote vehicle health & maintenance reporting (VCC);<br>Premium Bluetooth speakers, live streaming and music<br>services; Secure, over-the-air (OTA) software updates<br>and enhancements                                                                          | No OTA update capability                           |           |
| FLEET MANAGEMENT<br>SOLUTIONS                | Access to Fully integrated Visage software suite with<br>CAN communication featuring variable speed Car<br>Control, Car Tracking and Golfer Experience                                                                                                             | Optional TFM system                                |           |
| DIAGNOSTICS & VEHICLE<br>SETTINGS            | Remote, handheld and integrated diagnostics (VCC,<br>Bluetooth handheld with graphics tool, and on-board<br>Visage monitor) to manage vehicle performance;<br>Remote access (via VCC) to set vehicle speeds &<br>acceleration rates and enable/disable accessories | Handheld device;<br>limited diagnostics; text only |           |
| BATTERY GAUGE/VEHICLE<br>INFORMATION DISPLAY | Standard: Battery indicator light<br>Optional: Digital display gauge                                                                                                                                                                                               | Optional Fuel Gauge                                |           |
| AUTOMOTIVE GRADE                             |                                                                                                                                                                                                                                                                    |                                                    |           |
| BATTERY ENCLOSURE                            | Die Cast Aluminum                                                                                                                                                                                                                                                  | Plastic                                            |           |
| VCM (VEHICLE CONTROL<br>MODULE)              | "Brains" of the electronic control system. It features<br>CAN bus communication and controls vehicle inputs<br>and outputs.                                                                                                                                        | Not available                                      |           |
| BATTERY WARRANTY                             | 5 year unlimited warranty                                                                                                                                                                                                                                          | 5 year warranty                                    |           |
|                                              | 1                                                                                                                                                                                                                                                                  |                                                    |           |