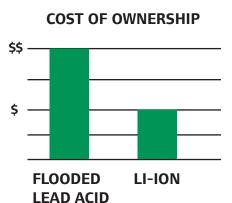

## Smart Technology. Superior Range. Unrivaled Safety.

Advance the ride with Lithium Ion and AC Power

Club Car's new Lithium Ion vehicle provides best in class range, performance, and safety while delivering lower total cost of ownership. The AC Lithium Ion battery system provides golf course operators confidence in achieving 36+ holes on one charge in a low-maintenance reliable fleet of cars.

# LITHIUM ION BATTERY PACK PERFORMANCE

 Li-lon Batteries charge two times faster than FLA batteries, keeping your cars on course during peak hours

TEMPO RXV TXT

| CAFETY                                       |                                                                                                                                                                                                                                                                    |                                                    |           |
|----------------------------------------------|--------------------------------------------------------------------------------------------------------------------------------------------------------------------------------------------------------------------------------------------------------------------|----------------------------------------------------|-----------|
| DDD (DVNAMIC DDAVE                           |                                                                                                                                                                                                                                                                    |                                                    |           |
| DBR (DYNAMIC BRAKE<br>RESISTOR)              | 1,000 watt resistor                                                                                                                                                                                                                                                | 500 watt resistor                                  |           |
| SUSPENSION                                   | Optimized rear leaf springs for lighter vehicle for better ride quality                                                                                                                                                                                            | Same suspension as<br>Electric FLA car             |           |
| PERFORMANCE                                  |                                                                                                                                                                                                                                                                    |                                                    |           |
| RANGE                                        | 45 Holes                                                                                                                                                                                                                                                           | 38* Holes                                          | 34* Holes |
| STORED ENERGY                                | 3.6 kWh                                                                                                                                                                                                                                                            | 3.0 kWh                                            |           |
| WEIGHT                                       | 699 lbs.                                                                                                                                                                                                                                                           | 729 lbs.                                           | 659 lbs.  |
| CONTROLLER                                   | 235 Amp (standard)<br>375 Amp (optional)                                                                                                                                                                                                                           | 235 Amp                                            | 250 Amp   |
| MOTOR                                        | 4.7 Hp AC                                                                                                                                                                                                                                                          | 4.4 Hp AC                                          | 3.0 Hp DC |
| CHARGER                                      | 650 Watts<br>900 Watts (Optional)                                                                                                                                                                                                                                  | 900 Watts                                          |           |
| EXTENDED STORAGE                             | Set and forget storage, No need to check state of charge every month due to smart charger and VCM                                                                                                                                                                  | Check vehicle state of charge every 30 days        |           |
| TECHNOLOGY                                   |                                                                                                                                                                                                                                                                    |                                                    |           |
| CONNECTIVITY                                 | Remote vehicle health & maintenance reporting (VCC);<br>Premium Bluetooth speakers, live streaming and music<br>services; Secure, over-the-air (OTA) software updates<br>and enhancements                                                                          | No OTA update capability                           |           |
| FLEET MANAGEMENT<br>SOLUTIONS                | Access to Fully integrated Visage software suite with<br>CAN communication featuring variable speed Car<br>Control, Car Tracking and Golfer Experience                                                                                                             | Optional TFM system                                |           |
| DIAGNOSTICS & VEHICLE<br>SETTINGS            | Remote, handheld and integrated diagnostics (VCC,<br>Bluetooth handheld with graphics tool, and on-board<br>Visage monitor) to manage vehicle performance;<br>Remote access (via VCC) to set vehicle speeds &<br>acceleration rates and enable/disable accessories | Handheld device;<br>limited diagnostics; text only |           |
| BATTERY GAUGE/VEHICLE<br>INFORMATION DISPLAY | Standard: Battery indicator light<br>Optional: Digital display gauge                                                                                                                                                                                               | Optional Fuel Gauge                                |           |
| AUTOMOTIVE GRADE                             |                                                                                                                                                                                                                                                                    |                                                    |           |
| BATTERY ENCLOSURE                            | Die Cast Aluminum                                                                                                                                                                                                                                                  | Plastic                                            |           |
| VCM (VEHICLE CONTROL<br>MODULE)              | "Brains" of the electronic control system. It features<br>CAN bus communication and controls vehicle inputs<br>and outputs.                                                                                                                                        | Not available                                      |           |
| BATTERY WARRANTY                             | 5 year unlimited warranty                                                                                                                                                                                                                                          | 5 year warranty                                    |           |
|                                              | 1                                                                                                                                                                                                                                                                  |                                                    |           |